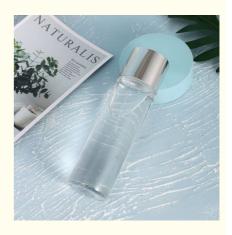

## **Product Specification**

. Surface Handling: Screen Printing • Industrial Use: Cosmetic Glass . Base Material: Glass Body Material:

. Collar Material: Glass SCREW CAP

Sealing Type:

Eye Cream, PERFUME, Essential Oil, Skin • Use: Care Cream, Face Cream, Skin Care Serum,

SKIN CARE, Other Cosmetic

• Usage: Cosmetic · Color: Clear

Material: Glass+Plastic Cap Essential Oil Glass Bottle Product Name:

· Capacity: 10ml Round · Shape: