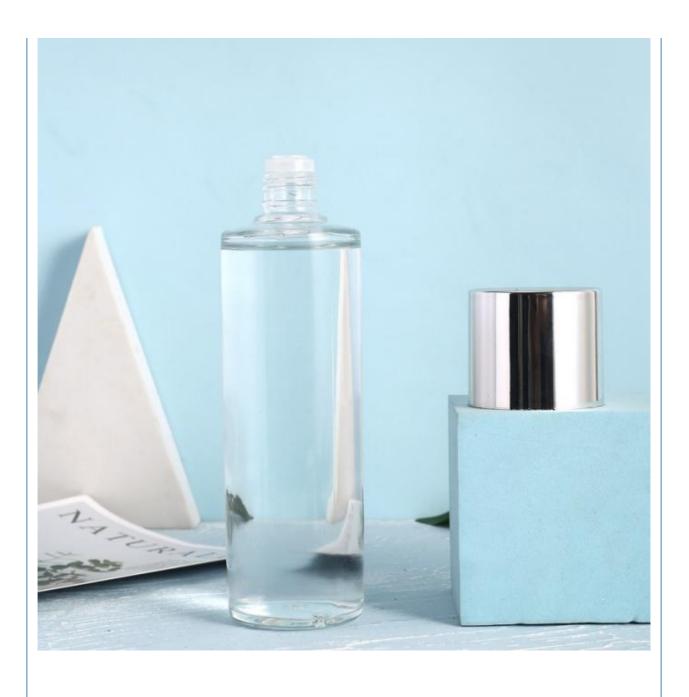

## **Product Specification**

. Surface Handling: Screen Printing • Industrial Use: Cosmetic Glass . Base Material: Glass Body Material:

. Collar Material: Glass SCREW CAP

Sealing Type:

Eye Cream, PERFUME, Essential Oil, Skin • Use: Care Cream, Face Cream, Skin Care Serum,

SKIN CARE, Other Cosmetic

• Usage: Cosmetic · Color: Clear

Material: Glass+Plastic Cap Essential Oil Glass Bottle Product Name:

· Capacity: 10ml Round · Shape: