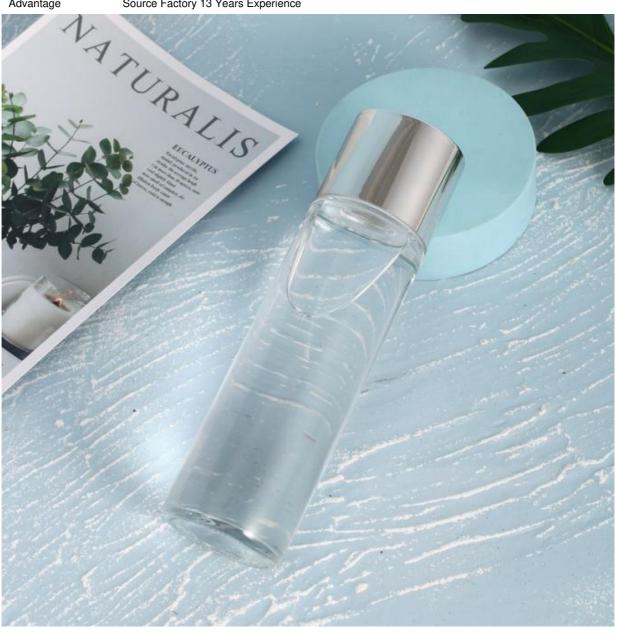

99 boxes



## **Product Specification**

. Surface Handling: Screen Printing • Industrial Use: Cosmetic Glass . Base Material: Glass Body Material:

. Collar Material: Glass SCREW CAP

Sealing Type:

Eye Cream, PERFUME, Essential Oil, Skin • Use: Care Cream, Face Cream, Skin Care Serum,

SKIN CARE, Other Cosmetic

• Usage: Cosmetic · Color: Clear

Material: Glass+Plastic Cap Essential Oil Glass Bottle Product Name:

· Capacity: 10ml Round · Shape:



## More Images









# **Products Description**

# Source factory specialized in packaging materials

Product Name Suitable for packaging materials of different products

Material Diffent shapes and material for choose

black and other color color

Logo available

Customized Private label MOQ

Advantage Source Factory 13 Years Experience











# COMPANY PROFILE GUANGZHOU BISHENG YOUPIN TECHNOLOGY CO., LTD., GUANGZHOU BISHENG YOUPIN TECHNOLOGY CO., LTD.,

# **GOLDEN SUPPLIER FOR** E-COMMERCE PLATFORM















**Our Staff** More than 10 years experienced staff



Guarantee Drop shipping ti pretect your business secrt



24 Hour Online Wthin 24 hour quick response



One-stop senrvice from to all of Ching



Professional Sevice Quality Control Scientific management and quality control

# **OUR CERTIFICATES**

GUANGZHOU BISHENG YOUPIN TECHNOLOGY CO., LTD.



# PARTICIPATING IN MULTIPLE **PLACES**









# **FACTORY STRENGTH**











6 Xinjian Sub Rd, Songjiang Area, Shanghai China