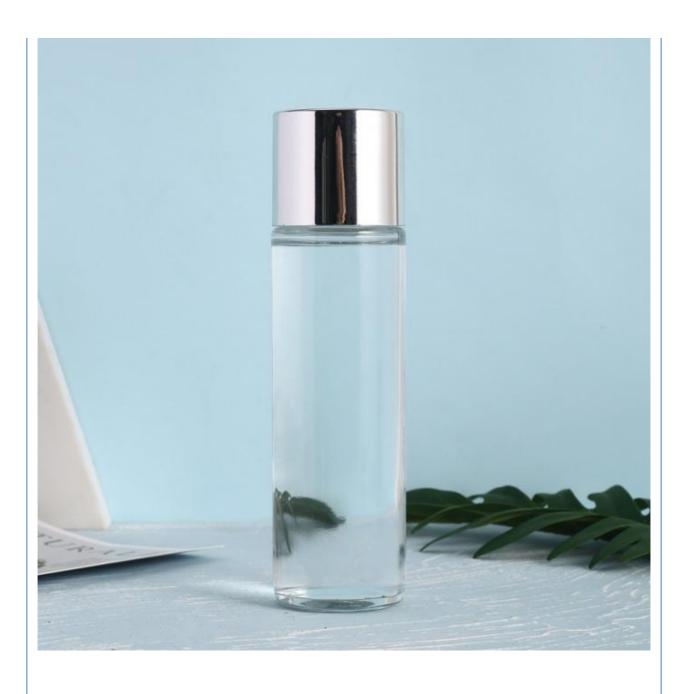

## **Product Specification**

. Surface Handling: Screen Printing • Industrial Use: Cosmetic Glass . Base Material: Glass Body Material:

. Collar Material: Glass SCREW CAP

Sealing Type:

Eye Cream, PERFUME, Essential Oil, Skin • Use: Care Cream, Face Cream, Skin Care Serum,

SKIN CARE, Other Cosmetic

• Usage: Cosmetic · Color: Clear

Material: Glass+Plastic Cap Essential Oil Glass Bottle Product Name:

· Capacity: 10ml Round · Shape: