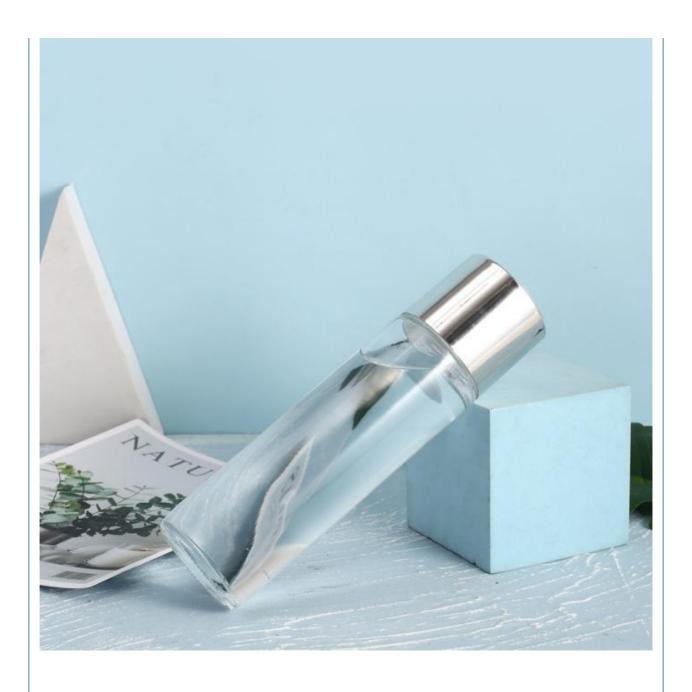

## **Product Specification**

. Surface Handling: Screen Printing • Industrial Use: Cosmetic Glass . Base Material: Glass Body Material:

. Collar Material: Glass SCREW CAP

Sealing Type:

Eye Cream, PERFUME, Essential Oil, Skin • Use: Care Cream, Face Cream, Skin Care Serum,

SKIN CARE, Other Cosmetic

• Usage: Cosmetic · Color: Clear

Material: Glass+Plastic Cap Essential Oil Glass Bottle Product Name:

· Capacity: 10ml Round · Shape: