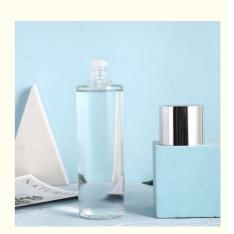

## **Product Specification**

. Surface Handling: Screen Printing • Industrial Use: Cosmetic Glass . Base Material: Glass Body Material:

. Collar Material: Glass SCREW CAP

Sealing Type:

Eye Cream, PERFUME, Essential Oil, Skin • Use: Care Cream, Face Cream, Skin Care Serum,

SKIN CARE, Other Cosmetic

• Usage: Cosmetic · Color: Clear

Material: Glass+Plastic Cap Essential Oil Glass Bottle Product Name:

· Capacity: 10ml Round · Shape: