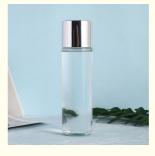

## **Product Specification**

. Surface Handling: Screen Printing • Industrial Use: Cosmetic Glass . Base Material: Glass Body Material:

. Collar Material: Glass SCREW CAP

Sealing Type:

Eye Cream, PERFUME, Essential Oil, Skin • Use: Care Cream, Face Cream, Skin Care Serum,

SKIN CARE, Other Cosmetic

• Usage: Cosmetic · Color: Clear

Material: Glass+Plastic Cap Essential Oil Glass Bottle Product Name:

· Capacity: 10ml Round · Shape: