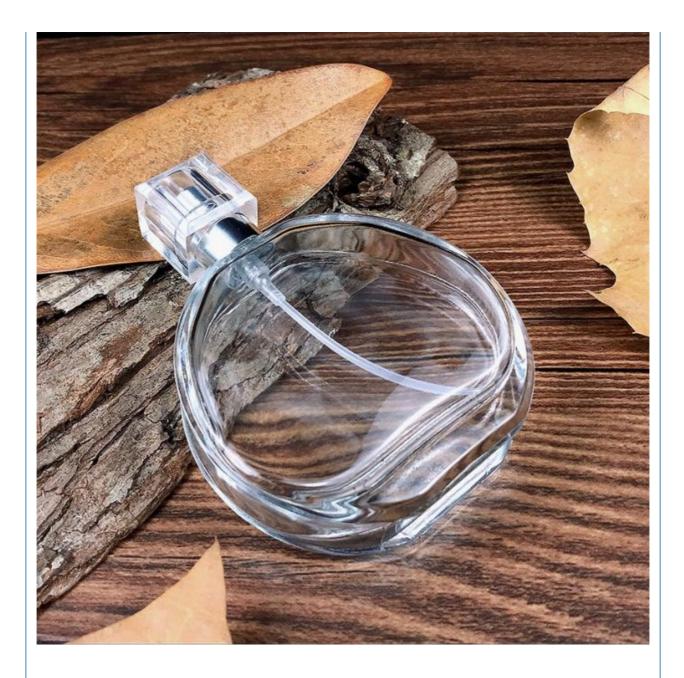

#### **Product Specification**

- Industrial Use:
- Base Material:
- Body Material:
- Collar Material:
- Use:
- Usage:
- Color:
- Material:
- Product Name:
- Capacity:
- Shape:
- Cap:
- Logo:

- Eye Cream, PERFUME, Essential Oil, Skin Care Cream, Face Cream, Skin Care Serum, SKIN CARE, Other Cosmetic Cosmetic
- Clear
- Glass+Plastic Cap

Cosmetic

Glass

Glass

Glass

- Essential Oil Glass Bottle
- 10ml
  - Round
  - Screw
  - Acceptable Customer's Logo