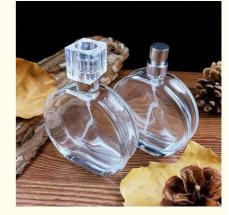

# Spot supply B056-30 ml mushroom perfume spray bottle cosmetics packaging bottles of portable empty glass bottle

#### **Basic Information**

• Place of Origin:

• Price:

Guangdong, China

5000 boxes

- Minimum Order Quantity:
  - \$0.35/boxes 5000-9999 boxes



#### **Product Specification**

- Industrial Use:
- Base Material:
- Body Material:
- Collar Material:
- Use:
- Usage:
- Color:
- Material:
- Product Name:
- Capacity:
- Shape:
- Cap:
- Logo:

- Eye Cream, PERFUME, Essential Oil, Skin Care Cream, Face Cream, Skin Care Serum, SKIN CARE, Other Cosmetic Cosmetic
- Clear
- Glass+Plastic Cap

Cosmetic

Glass

Glass

Glass

- Essential Oil Glass Bottle
- 10ml
  - Round
  - Screw
  - Acceptable Customer's Logo



#### More Images





LEVEL: 9.5CM CAL:1.3CM WIDTH:7CM CAPACITY:50M





## **Products Description**

# Source factory specialized in packaging materials

| Product Name | Suitable for packaging materials of different products |
|--------------|--------------------------------------------------------|
| Material     | Diffent shapes and material for choose                 |
| color        | black and other color                                  |
| Logo         | available                                              |
| MOQ          | Customized Private label                               |
| Advantage    | Source Factory 13 Years Experience                     |













### PARTICIPATING IN MULTIPLE PLACES









# FACTORY STRENGTH



SHANGHAI DESIKENSHI MOLECULAR SIEVE CO.,LTD