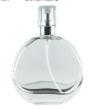

#### **Product Specification**

- Industrial Use:
- Base Material:
- Body Material:
- Collar Material:
- Use:
- Usage:
- Color:
- Material:
- Product Name:
- Capacity:
- Shape:
- Cap:
- Logo:

- Eye Cream, PERFUME, Essential Oil, Skin Care Cream, Face Cream, Skin Care Serum, SKIN CARE, Other Cosmetic Cosmetic
- Clear
- Glass+Plastic Cap

Cosmetic

Glass

Glass

Glass

- Essential Oil Glass Bottle
- 10ml
  - Round
  - Screw
  - Acceptable Customer's Logo

#### More Images

LEVEL: 9.5CM CAL:1.3CM WIDTH:7CM CAPACITY:50M