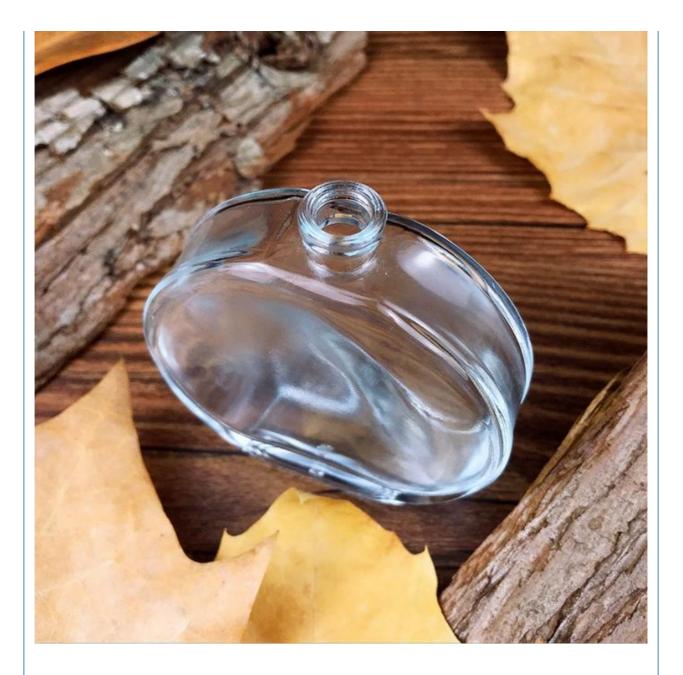

#### **Product Specification**

- Industrial Use:
- Base Material:
- Body Material:
- Collar Material:
- Use:
- Usage:
- Color:
- Material:
- Product Name:
- Capacity:
- Shape:
- Cap:
- Logo:

- Eye Cream, PERFUME, Essential Oil, Skin Care Cream, Face Cream, Skin Care Serum, SKIN CARE, Other Cosmetic Cosmetic
- Clear
- Glass+Plastic Cap

Cosmetic

Glass

Glass

Glass

- Essential Oil Glass Bottle
- 10ml
  - Round
  - Screw
  - Acceptable Customer's Logo