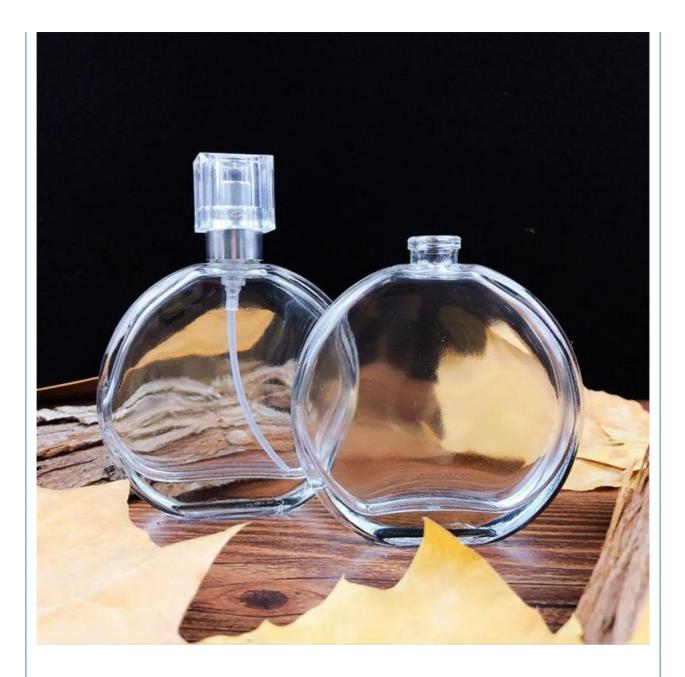

#### **Product Specification**

- Industrial Use:
- Base Material:
- Body Material:
- Collar Material:
- Use:
- Usage:
- Color:
- Material:
- Product Name:
- Capacity:
- Shape:
- Cap:
- Logo:

- Eye Cream, PERFUME, Essential Oil, Skin Care Cream, Face Cream, Skin Care Serum, SKIN CARE, Other Cosmetic Cosmetic
- Clear
- Glass+Plastic Cap

Cosmetic

Glass

Glass

Glass

- Essential Oil Glass Bottle
- 10ml
  - Round
  - Screw
  - Acceptable Customer's Logo

#### More Images

LEVEL: 9.5CM CAL:1.3CM WIDTH:7CM CAPACITY:50M