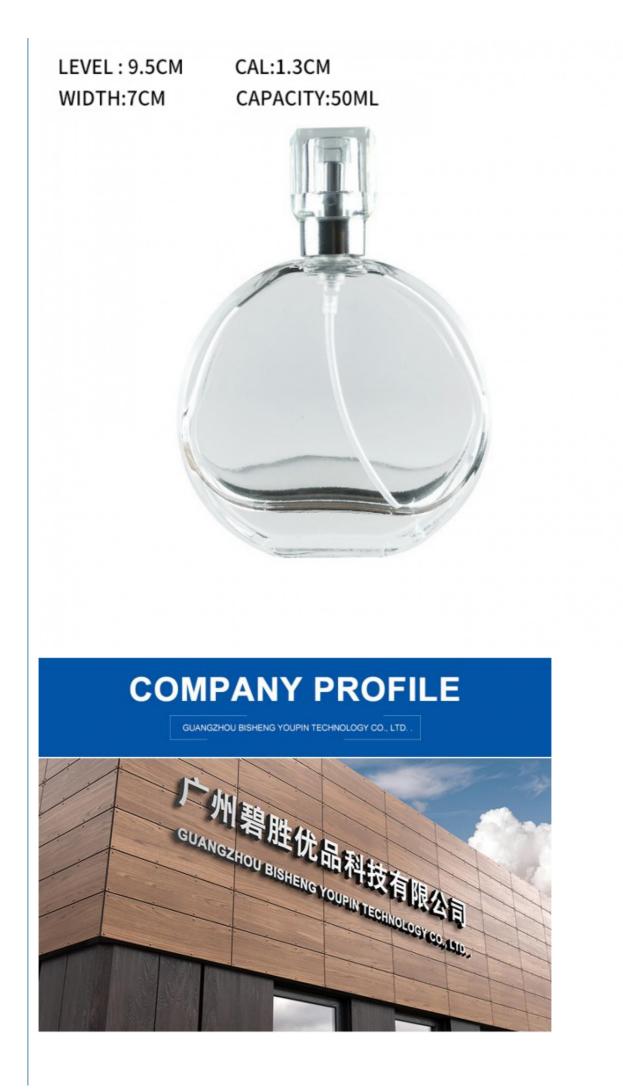

metic

Glass

Glass

Glass

- Essential Oil Glass Bottle
- 10ml
  - Round
  - Screw
  - Acceptable Customer's Logo



#### More Images





LEVEL: 9.5CM CAL:1.3CM WIDTH:7CM CAPACITY:50M





## **Products Description**

# Source factory specialized in packaging materials

| Product Name | Suitable for packaging materials of different products |
|--------------|--------------------------------------------------------|
| Material     | Diffent shapes and material for choose                 |
| color        | black and other color                                  |
| Logo         | available                                              |
| MOQ          | Customized Private label                               |
| Advantage    | Source Factory 13 Years Experience                     |













### PARTICIPATING IN MULTIPLE PLACES









# FACTORY STRENGTH



SHANGHAI DESIKENSHI MOLECULAR SIEVE CO.,LTD



6 Xinjian Sub Rd, Songjiang Area, Shanghai China