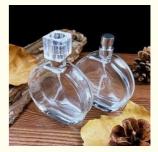

#### **Product Specification**

- Industrial Use:
- Base Material:
- Body Material:
- Collar Material:
- Use:
- Usage:
- Color:
- Material:
- Product Name:
- Capacity:
- Shape:
- Cap:
- Logo:

- Eye Cream, PERFUME, Essential Oil, Skin Care Cream, Face Cream, Skin Care Serum, SKIN CARE, Other Cosmetic Cosmetic
- Clear
- Glass+Plastic Cap

Cosmetic

Glass

Glass

Glass

- Essential Oil Glass Bottle
- 10ml
  - Round
  - Screw
  - Acceptable Customer's Logo

#### More Images

LEVEL: 9.5CM CAL:1.3CM WIDTH:7CM CAPACITY:50M