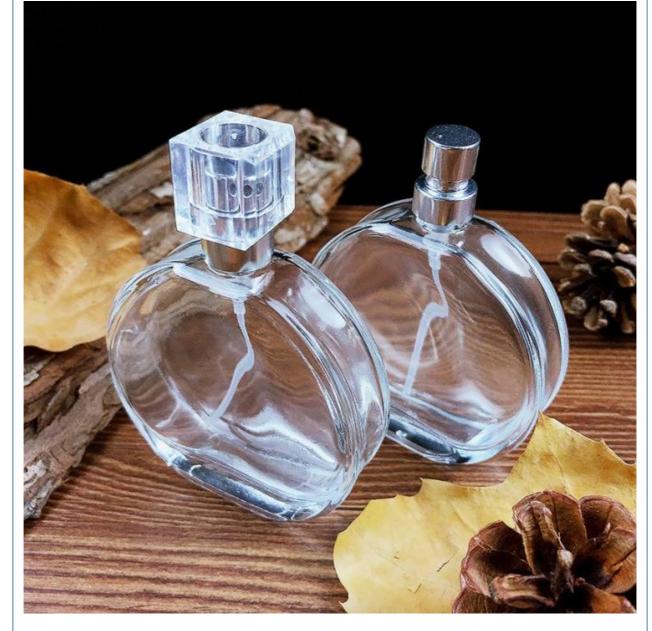

#### **Product Specification**

- Industrial Use:
- Base Material:
- Body Material:
- Collar Material:
- Use:
- Usage:
- Color:
- Material:
- Product Name:
- Capacity:
- Shape:
- Cap:
- Logo:

- Eye Cream, PERFUME, Essential Oil, Skin Care Cream, Face Cream, Skin Care Serum, SKIN CARE, Other Cosmetic Cosmetic
- Clear
- Glass+Plastic Cap

Cosmetic

Glass

Glass

Glass

- Essential Oil Glass Bottle
- 10ml
  - Round
  - Screw
  - Acceptable Customer's Logo

#### More Images

LEVEL: 9.5CM CAL:1.3CM WIDTH:7CM CAPACITY:50M