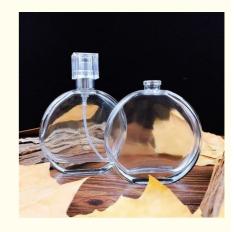

# Spot supply B056-30 ml mushroom perfume spray bottle cosmetics packaging bottles of portable empty glass bottle

#### **Basic Information**

• Place of Origin:

• Price:

Guangdong, China

5000 boxes

- Minimum Order Quantity:
  - \$0.35/boxes 5000-9999 boxes



#### **Product Specification**

- Industrial Use:
- Base Material:
- Body Material:
- Collar Material:
- Use:
- Usage:
- Color:
- Material:
- Product Name:
- Capacity:
- Shape:
- Cap:
- Logo:

- Eye Cream, PERFUME, Essential Oil, Skin Care Cream, Face Cream, Skin Care Serum, SKIN CARE, Other Cosmetic Cosmetic
- Clear
- Glass+Plastic Cap

Cosmetic

Glass

Glass

Glass

- Essential Oil Glass Bottle
- 10ml
  - Round
  - Screw
  - Acceptable Customer's Logo



#### More Images





LEVEL: 9.5CM CAL:1.3CM WIDTH:7CM CAPACITY:50M





## **Products Description**

# Source factory specialized in packaging materials

| Product Name | Suitable for packaging materials of different products |
|--------------|--------------------------------------------------------|
| Material     | Diffent shapes an