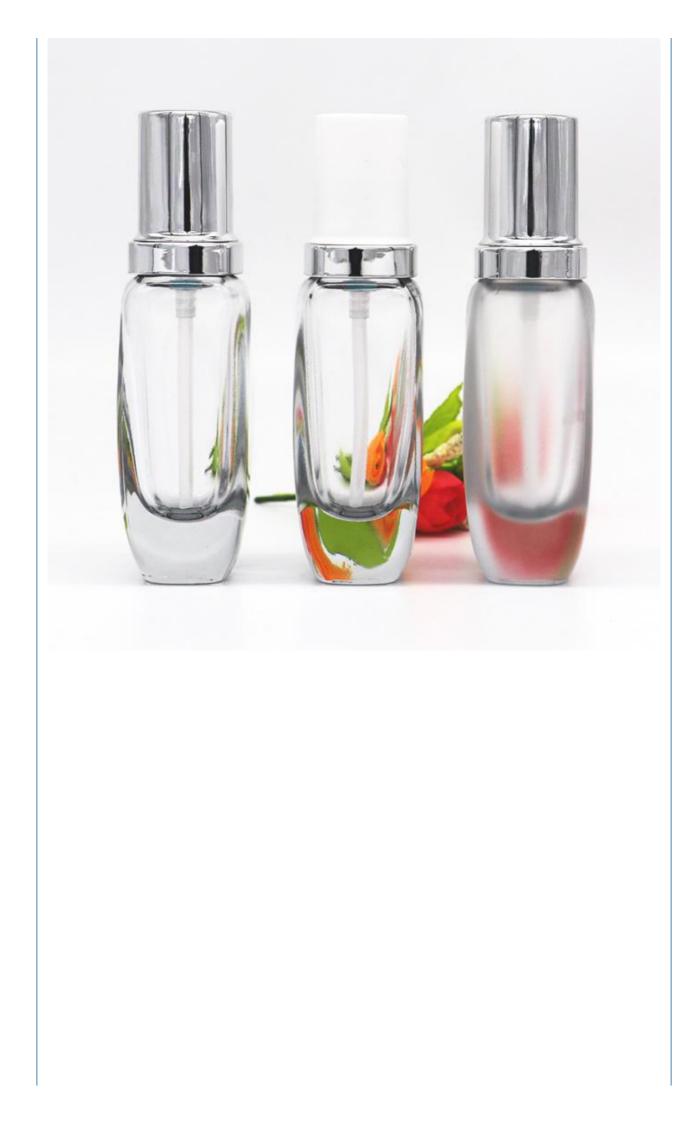

:

• Capacity:

• Shape: • Cap:

• Logo:

- 10ml
  - Round
  - Screw
  - Acceptable Customer's Logo

Glass+Plastic Cap

Essential Oil Glass Bottle

SKIN CARE, Other Cosmetic



#### More Images



## **Products Description**

# Source factory specialized in packaging materials

| Product Name | Suitable for packaging materials of different products |
|--------------|--------------------------------------------------------|
| Material     | Diffent shapes and material for choose                 |
| color        | black and other color                                  |
| Logo         | available                                              |
| MOQ          | Customized Private label                               |
| Advantage    | Source Factory 13 Years Experience                     |







# **COMPANY PROFILE**

GUANGZHOU BISHENG YOUPIN TECHNOLOGY CO., LTD. .





#### PARTICIPATING IN MULTIPLE PLACES









# FACTORY STRENGTH



SHANGHAI DESIKENSHI MOLECULAR SIEVE CO.,LTD



6 Xinjian Sub Rd, Songjiang Area, Shanghai China