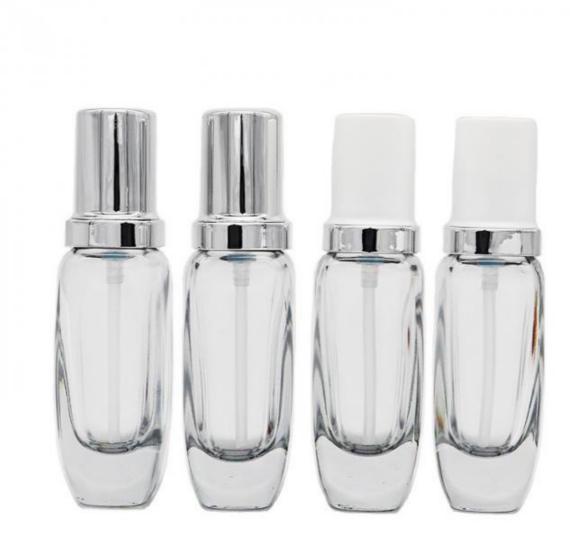

## Hot Discounts Products 30ml Empty Clear Turn Lock Pump Airless Liquid **Foundation Packaging Glass Bottle**

#### **Product Specification**

- Industrial Use:
- Base Material:
- . Body Material:
- Collar Material:
- Use:
- Usage:
- Material:
- Color:
- Product Name:

• Capacity:

• Shape: • Cap:

• Logo:

- 10ml
  - Round
  - Screw
  - Acceptable Customer's Logo

Glass+Plastic Cap

Essential Oil Glass Bottle

SKIN CARE, Other Cosmetic