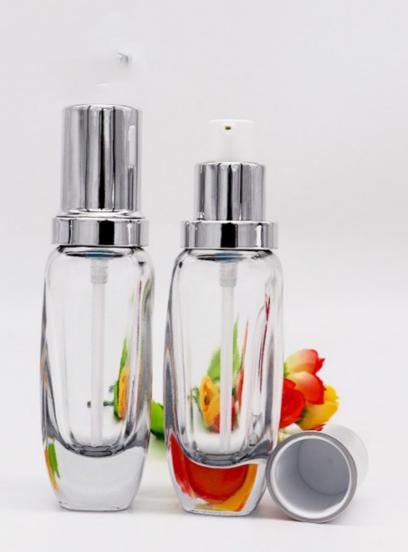

me:

• Capacity:

• Shape: • Cap:

• Logo:

- 10ml
  - Round
  - Screw
  - Acceptable Customer's Logo

Glass+Plastic Cap

Essential Oil Glass Bottle

SKIN CARE, Other Cosmetic



#### More Images



## **Products Description**

# Source factory specialized in packaging materials

| Product Name | Suitable for packaging materials of different products |
|--------------|--------------------------------------------------------|
| Material     | Diffent shapes and material for choose                 |
| color        | black and other color                                  |
| Logo         | available                                              |
| MOQ          | Customized Private label                               |
| Advantage    | Source Factory 13 Years Experience                     |







# **COMPANY PROFILE**

GUANGZHOU BISHENG YOUPIN TECHNOLOGY CO., LTD. .





#### PARTICIPATING IN MULTIPLE PLACES









# FACTORY STRENGTH



SHANGHAI DESIKENSHI MOLECULAR SIEVE CO.,LTD



6 Xinjian Sub Rd, Songjiang Area, Shanghai China