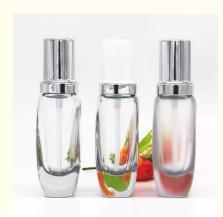

## Hot Discounts Products 30ml Empty Clear Turn Lock Pump Airless Liquid **Foundation Packaging Glass Bottle**

#### **Product Specification**

- Industrial Use:
- Base Material:
- . Body Material:
- Collar Material:
- Use:
- Usage:
- Material:
- Color:
- Product Name:

• Capacity:

• Shape: • Cap:

• Logo:

- 10ml
  - Round
  - Screw
  - Acceptable Customer's Logo