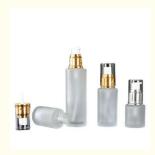

# molecularsievepowder.com

## Hot Discounts Products 20ml 30ml 40ml 60ml Empty Clear Turn Lock Pump **Airless Liquid Foundation Packaging Glass Bottle**

#### **Basic Information**

• Place of Origin: Guangdong, China

Minimum Order Quantity: 5000 boxes

Price: \$0.90/boxes 5000-19999 boxes



#### **Product Specification**

• Industrial Use: Cosmetic . Base Material: **GLASS GLASS** . Body Material:

• Use: SKIN CARE, Other Cosmetic

· Usage: Beverage

• Material: Glass+Plastic Cap

· Color: Amber

Essential Oil Glass Bottle • Product Name:

• Capacity: 10ml • Shape: Round Screw · Cap:

• Logo: Acceptable Customer's Logo



### More Images



## **Products Description**

# Source factory specialized in packaging materials

Product Name Suitable for packaging materials of different products

Material Diffent shapes and material for choose

color black and other color

Logo available

MOQ Customized Private label

Advantage Source Factory 13 Years Experience









## **GOLDEN SUPPLIER FOR** E-COMMERCE PLATFORM

















**Our Staff** More than 10 years experienced staff



Guarantee Drop shipping ti pretect your business secrt



24 Hour Online Wthin 24 hour quick response



One-stop senrvice from to all of Ching



Professional Sevice Quality Control Scientific management and quality control

# **OUR CERTIFICATES**

GUANGZHOU BISHENG YOUPIN TECHNOLOGY CO., LTD.



## PARTICIPATING IN MULTIPLE **PLACES**









##