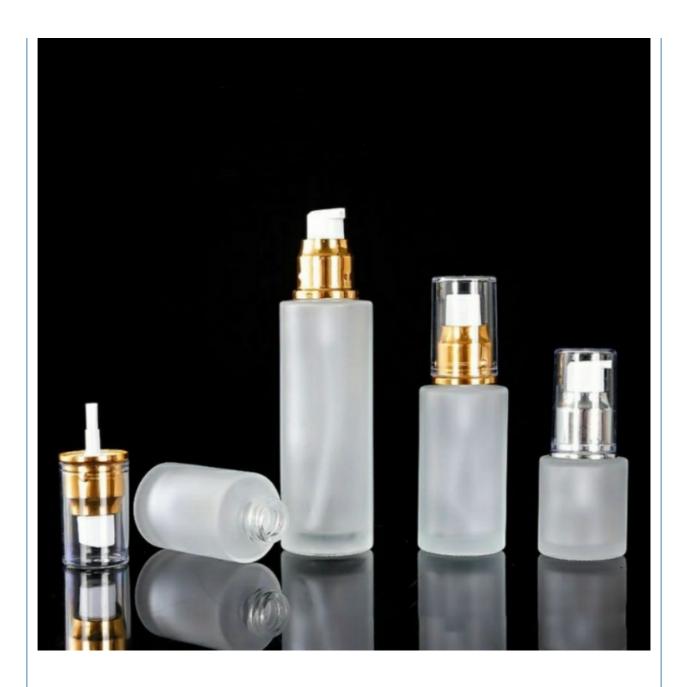

## Hot Discounts Products 20ml 30ml 40ml 60ml Empty Clear Turn Lock Pump **Airless Liquid Foundation Packaging Glass Bottle**

#### **Product Specification**

• Industrial Use: Cosmetic . Base Material: **GLASS GLASS** . Body Material:

• Use: SKIN CARE, Other Cosmetic

· Usage: Beverage

• Material: Glass+Plastic Cap

· Color: Amber

Essential Oil Glass Bottle • Product Name:

• Capacity: 10ml • Shape: Round Screw · Cap:

• Logo: Acceptable Customer's Logo