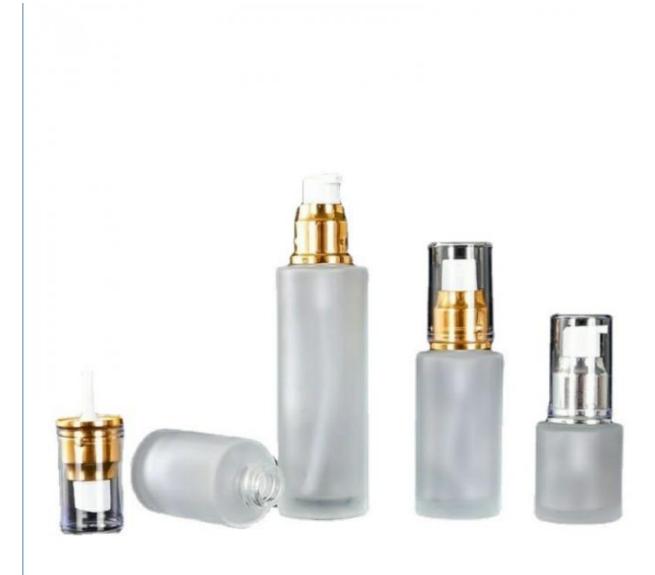

n**

• Place of Origin: Guangdong, China

Minimum Order Quantity: 5000 boxes

Price: \$0.90/boxes 5000-19999 boxes



#### **Product Specification**

• Industrial Use: Cosmetic . Base Material: **GLASS GLASS** . Body Material:

• Use: SKIN CARE, Other Cosmetic

· Usage: Beverage

• Material: Glass+Plastic Cap

· Color: Amber

Essential Oil Glass Bottle • Product Name:

• Capacity: 10ml • Shape: Round Screw · Cap:

• Logo: Acceptable Customer's Logo



### More Images



## **Products Description**

# Source factory specialized in packaging materials

Product Name Suitable for packaging materials of different products

Material Diffent shapes and material for choose

color black and other color

Logo available

MOQ Customized Private label

Advantage Source Factory 13 Years Experience









## **GOLDEN SUPPLIER FOR** E-COMMERCE PLATFORM

















**Our Staff** More than 10 years experienced staff



Guarantee Drop shipping ti pretect your business secrt



24 Hour Online Wthin 24 hour quick response



One-stop senrvice from to all of Ching



Professional Sevice Quality Control Scientific management and quality control

# **OUR CERTIFICATES**

GUANGZHOU BISHENG YOUPIN TECHNOLOGY CO., LTD.



## PARTICIPATING IN MULTIPLE **PLACES**









## **FACTORY STRENGTH**











6 Xinjian Sub Rd, Songjiang Area, Shanghai China