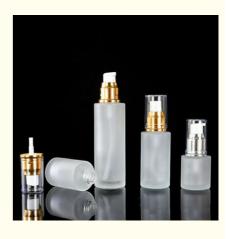

# molecularsievepowder.com

## Hot Discounts Products 20ml 30ml 40ml 60ml Empty Clear Turn Lock Pump **Airless Liquid Foundation Packaging Glass Bottle**

#### **Basic Information**

• Place of Origin: Guangdong, China

Minimum Order Quantity: 5000 boxes

Price: \$0.90/boxes 5000-19999 boxes



#### **Product Specification**

• Industrial Use: Cosmetic . Base Material: **GLASS GLASS** . Body Material:

• Use: SKIN CARE, Other Cosmetic

· Usage: Beverage

• Material: Glass+Plastic Cap

· Color: Amber

Essential Oil Glass Bottle • Product Name:

• Capacity: 10ml • Shape: Round Screw · Cap:

• Logo: Acceptable Customer's Logo



### More Images



## **Products Description**

# Source factory specialized in packaging materials

Product Name Suitable for packaging materials of different products

Material Diffent shapes and material for choose

color black and other color

Logo available

MOQ Customized Private label

Advantage Source Factory 13 Years Experience









## **GOLDEN SUPPLIER FOR** E-COMMERCE PLATFORM

















**Our Staff** More than 10 years experienced sta