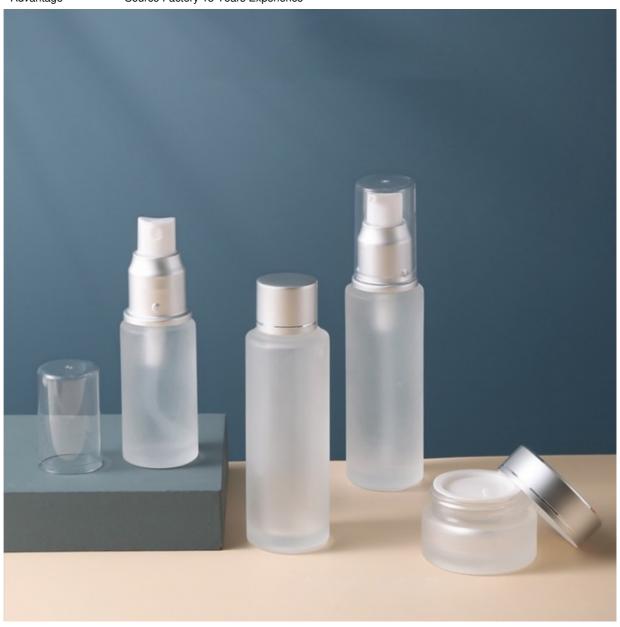

ation**

• Place of Origin: Guangdong, China

Minimum Order Quantity: 5000 boxes

Price: \$0.90/boxes 5000-19999 boxes



#### **Product Specification**

• Industrial Use: Cosmetic . Base Material: **GLASS GLASS** . Body Material:

• Use: SKIN CARE, Other Cosmetic

· Usage: Beverage

• Material: Glass+Plastic Cap

· Color: Amber

Essential Oil Glass Bottle • Product Name:

• Capacity: 10ml • Shape: Round Screw · Cap:

• Logo: Acceptable Customer's Logo



### More Images



## **Products Description**

# Source factory specialized in packaging materials

Product Name Suitable for packaging materials of different products

Material Diffent shapes and material for choose

color black and other color

Logo available

MOQ Customized Private label

Advantage Source Factory 13 Years Experience









## **GOLDEN SUPPLIER FOR** E-COMMERCE PLATFORM

















**Our Staff** More than 10 years experienced staff



Guarantee Drop shipping ti pretect your business secrt



24 Hour Online Wthin 24 hour quick response



One-stop senrvice from to all of Ching



Professional Sevice Quality Control Scientific management and quality control

# **OUR CERTIFICATES**

GUANGZHOU BISHENG YOUPIN TECHNOLOGY CO., LTD.



## PARTICIPATING IN MULTIPLE **PLACES**









## **FACTORY STRENGTH**











6 Xinjian Sub Rd, Songjiang Area, Shanghai China