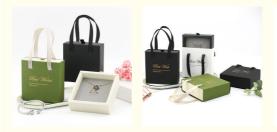

Our Product Introduction

for more products please visit us on molecularsievepowder.com

• Price: \$0.65/boxes 100-499 boxes



#### **Product Specification**

Color: Black, White, Green

• Size: 10x10x3.5cm

• Product Name: Portable Jewelry Box

• Usage: Jewelry Packaging Display

Logo: Customer's Logo

• MOQ: 100pcs

OEM: Acceptalbe

• Quality: High Quality

Main Material: Printed Paper +Sponge



#### More Images









#### **Product Description**

Our Produ

## Portable drawer

# jewelry box

The beauty of online quality is touching showing the brilliance of jewelry



| Product parameters | Portable drawer box |
|--------------------|---------------------|
| material quality   | Kraft paper jam     |
| pattern            | Hand pull           |
| Product size       | 10x10x3.5cm         |
| Product weight     | 28g                 |

Warm prompt: Due to different manual measurement methods there are reasonable differences in actual size

## You can customize your own brand LOGO text pictures and samples



Best Wishes

Remember, you are my angel forever Happy every day

## Item size

\* Goods size \*







White

green

black





## PRODUCT CUSTOMIZATION LOGO SIZE CAN BE **CUSTOMIZED**