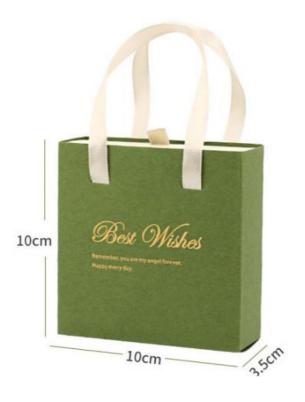

#### **Product Specification**

Color: Black, White, Green

• Size: 10x10x3.5cm

• Product Name: Portable Jewelry Box

• Usage: Jewelry Packaging Display

Logo: Customer's Logo

• MOQ: 100pcs

OEM: Acceptalbe

# jewelry box

The beauty of online quality is touching showing the brilliance of jewelry

| Product parameters | Portable drawer box |
|--------------------|---------------------|
| material quality   | Kraft paper jam     |
| pattern            | Hand pull           |
| Product size       | 10x10x3.5cm         |
| Product weight     | 28g                 |

## You can customize your own brand LOGO text pictures and samples

Best Wishes

Remember, you are my angel forever Happy every day