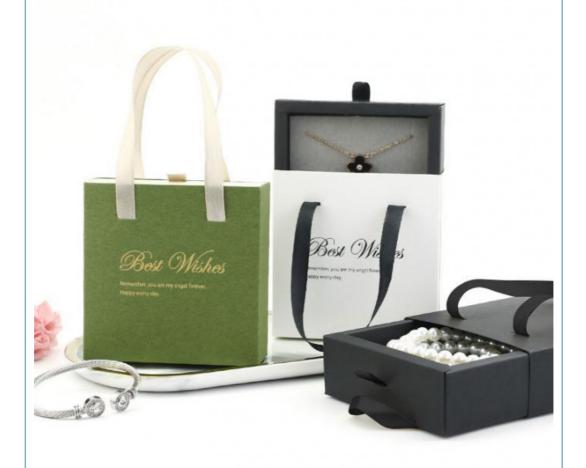

## Portable drawer

# jewelry box

The beauty of online quality is touching showing the brilliance of jewelry

| Product parameters | Portable drawer box |
|--------------------|---------------------|
| material quality   | Kraft paper jam     |
| pattern            | Hand pull           |
| Product size       | 10x10x3.5cm         |
| Product weight     | 28g                 |

## You can customize your own brand LOGO text pictures and samples

Best Wishes

Remember, you are my angel forever Happy every day