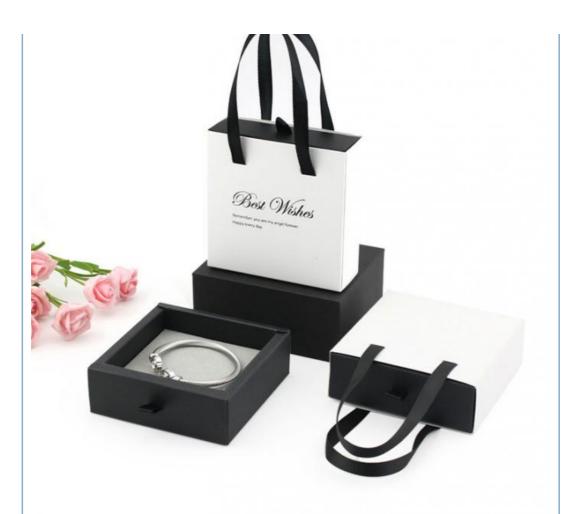

## Portable drawer

# jewelry box

The beauty of online quality is touching showing the brilliance of jewelry

| Product parameters | Portable drawer box |
|--------------------|---------------------|
| material quality   | Kraft paper jam     |
| pattern            | Hand pull           |
| Product size       | 10x10x3.5cm         |
| Product weight     | 28g                 |

## You can customize your own brand LOGO text pictures and samples

Best Wishes

Remember, you are my angel forever Happy every day