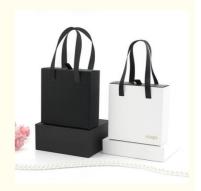

Our Product Introduction

for more products please visit us on molecularsievepowder.com

• Price: \$0.65/boxes 100-499 boxes



#### **Product Specification**

Color: Black, White, Green

• Size: 10x10x3.5cm

• Product Name: Portable Jewelry Box

• Usage: Jewelry Packaging Display

Logo: Customer's Logo

• MOQ: 100pcs

OEM: Acceptalbe

• Quality: High Quality

Main Material: Printed Paper +Sponge



#### More Images









#### **Product Description**

Our Produ

## Portable drawer

# jewelry box

The beauty of online quality is touching showing the brilliance of jewelry



| Product parameters | Portable drawer box |
|--------------------|---------------------|
| material quality   | Kraft paper jam     |
| pattern            | Hand pull           |
| Product size       | 10x10x3.5cm         |
| Product weight     | 28g                 |

Warm prompt: Due to different manual measurement methods there are reaso