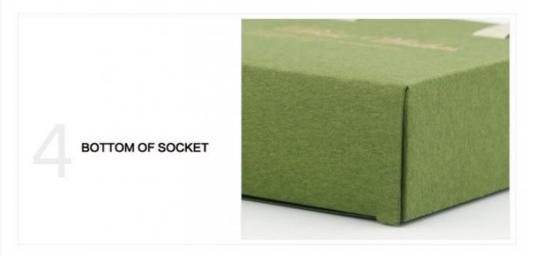

# jewelry box

The beauty of online quality is touching showing the brilliance of jewelry

| Product parameters | Portable drawer box |
|--------------------|---------------------|
| material quality   | Kraft paper jam     |
| pattern            | Hand pull           |
| Product size       | 10x10x3.5cm         |
| Product weight     | 28g                 |