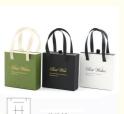

Our Product Introduction

for more products please visit us on molecularsievepowder.com

• Price: \$0.65/boxes 100-499 boxes



#### **Product Specification**

Color: Black, White, Green

• Size: 10x10x3.5cm

• Product Name: Portable Jewelry Box

• Usage: Jewelry Packaging Display

Logo: Customer's Logo

• MOQ: 100pcs

OEM: Acceptalbe

• Quality: High Quality

Main Material: Printed Paper +Sponge



#### More Images









#### **Product Description**

Our Produ

## Portable drawer

# jewelry box

The beauty of online quality is touching showing the brilliance of jewelry



| Product parameters | Portable drawer box |
|--------------------|---------------------|
| material quality   | Kraft paper jam     |
| pattern            | Hand pull           |
| Product size       | 10x10x3.5cm         |
| Product weight     | 28g                 |

Warm prompt: Due to different manual measurement methods there are reasonable differences in actual size

## You can customize your own brand LOGO text pictures and samples



Best Wishes

Remember, you are my angel forever Happy every day

## Item size

\* Goods size \*







White

green

black





## PRODUCT CUSTOMIZATION LOGO SIZE CAN BE **CUSTOMIZED**









#