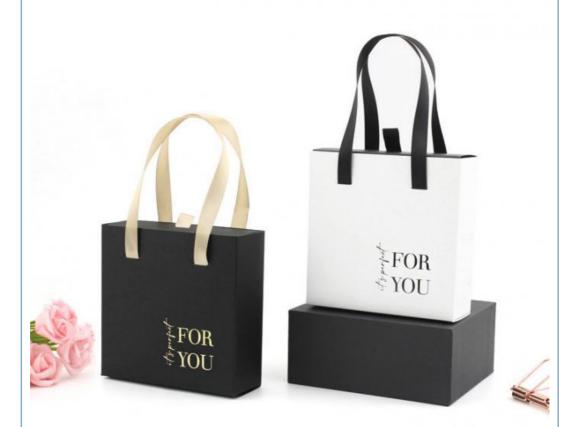

#### **Product Description**

Our Produ

## Portable drawer

# jewelry box

The beauty of online quality is touching showing the brilliance of jewelry



| Product parameters | Portable drawer box |
|--------------------|---------------------|
| material quality   | Kraft paper jam     |
| pattern            | Hand pull           |
| Product size       | 10x10x3.5cm         |
| Product weight     | 28g                 |

Warm prompt: Due to different manual measurement methods there are reasonable differences in actual size

## You can customize your own brand LOGO text pictures and samples



Best Wishes

Remember, you are my angel forever Happy every day

## Item size

\* Goods size \*







White

green

black





## PRODUCT CUSTOMIZATION LOGO SIZE CAN BE **CUSTOMIZED**









## **PRODUCT DETAILS**

\* Product details \*



COLOR STOCK PAPER





RIBBON HAND ROPE



## PRODUCT DISPLAY

\* Product display \*











### Company Profile

Perfect service system Ensure the smooth transaction

### PARTICIPATING IN MULTIPLEPLACES



# About us

Guangzhou Bisheng Youpin Source Processing was establishedd is located in Guangzhou, the manufacturing center of chinas a professional packaging product integrating design, productionhebusiness is exquisite paper packaging boxespaper bags, and gift boxes, which are widely used in Jewelry. Bisheng Youpin provides tailor-made packaging services, withocosmetics, leather goods, and other daily-use products industxperienced staff, with strict quality control and considerate customer service, to discuss your requirements at any