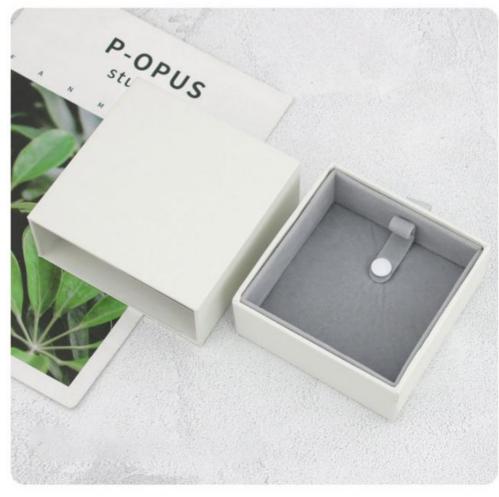

### **Product Description**

New bow drawer box

# Fashion drawer jewelry packaging box

Source manufacturer | professional customization

| Product parameters | Drawer box                          |                |                     |   |
|--------------------|-------------------------------------|----------------|---------------------|---|
| material quality   | Coated paper 1000g gray board paper |                |                     |   |
| pattern            | Drawer pull type                    |                |                     |   |
| technology         | Logo of ironable silver process     |                |                     |   |
| Product size       | 6x6x4cm<br>9x9x4cm                  | 9x8x4cm        |                     |   |
| Product weight     | 39g                                 | 57g            | 76g                 |   |
| suit               | Box: rings, earn                    | ings, necklace | s, women's bracelet | S |

# Small box

6x6x4cm

Can hold small things such as rings, badges, commemorative badges, etc

# Medium box

9x8x4cm

Can put rings, pendants, earrings, etc

# Large box

9x9x4cm

Can let go of bracelets, bracelets, etc