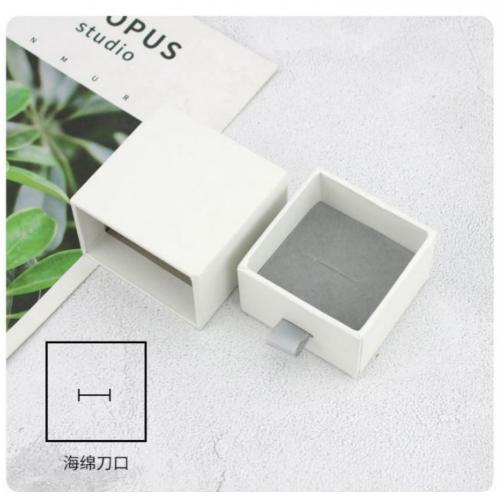

# Small box

6x6x4cm

Can hold small things such as rings, badges, commemorative badges, etc

# Detail display

DAY THIS IS A SAME FOR CATIC DOOR

BEAUTIFUL VERY BLOCK FYOU WANT A SAME YOU CAN SETT! FORM HERE THATE ARE SHILLY

KINDS SAME OO HOUVEL SET SUMMAND SHIRTMAND

ARRESTS OF THE SAME OF THE

governous a based manufacturers represent them and one describes and describes and represent them and one describes as the result of the based building