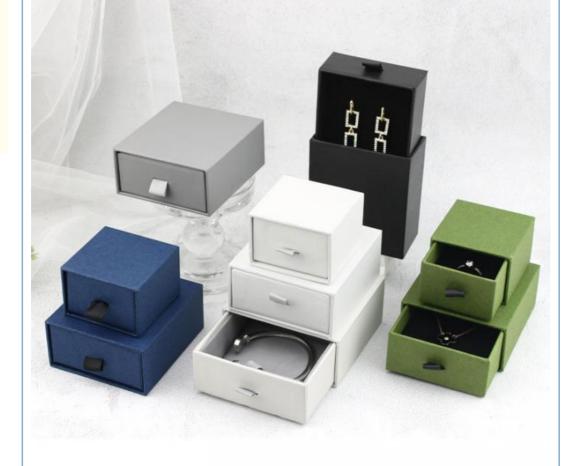

#### **Product Specification**

Color: White,black, Grey, Blue, Green

Material: Paper

Size: 6x6cm, 8x9cm, 9x9cm
Product Name: Jewelry Drawer Box
Usage: Jewelry Packaging Display

Logo: Customer's Logo

• MOQ: 100pcs

### **Product Description**

New bow drawer box

# Fashion drawer jewelry packaging box

Source manufacturer | professional customization

| Product parameters | Drawer box                          |                |                     |   |
|--------------------|-------------------------------------|----------------|---------------------|---|
| material quality   | Coated paper 1000g gray board paper |                |                     |   |
| pattern            | Drawer pull type                    |                |                     |   |
| technology         | Logo of ironable silver process     |                |                     |   |
| Product size       | 6x6x4cm<br>9x9x4cm                  | 9x8x4cm        |                     |   |
| Product weight     | 39g                                 | 57g            | 76g                 |   |
| suit               | Box: rings, earn                    | ings, necklace | s, women's bracelet | S |