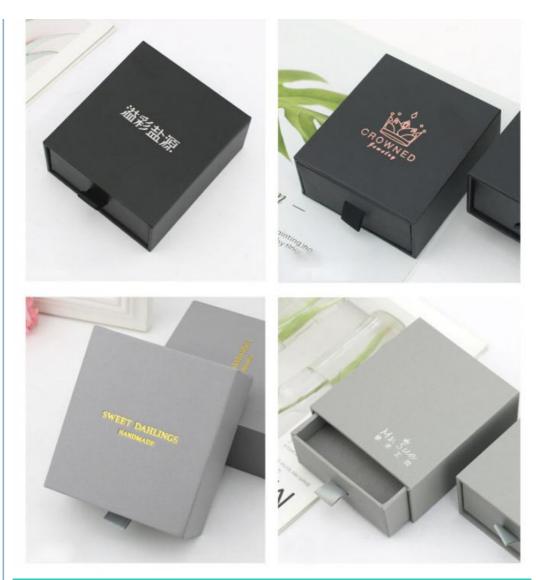

### **Product Description**

New bow drawer box

# Fashion drawer jewelry packaging box

Source manufacturer | professional customization

| Product parameters | Drawer box                          |                |                     |   |
|--------------------|-------------------------------------|----------------|---------------------|---|
| material quality   | Coated paper 1000g gray board paper |                |                     |   |
| pattern            | Drawer pull type                    |                |                     |   |
| technology         | Logo of ironable silver process     |                |                     |   |
| Product size       | 6x6x4cm<br>9x9x4cm                  | 9x8x4cm        |                     |   |
| Product weight     | 39g                                 | 57g            | 76g                 |   |
| suit               | Box: rings, earn                    | ings, necklace | s, women's bracelet | S |

# Small box

6x6x4cm

Can hold small things such as rings, badges, commemorative badges, etc

# Medium box

9x8x4cm

Can put rings, pendants, earrings, etc

# Large box

9x9x4cm

Can let go of bracelets, bracelets, etc