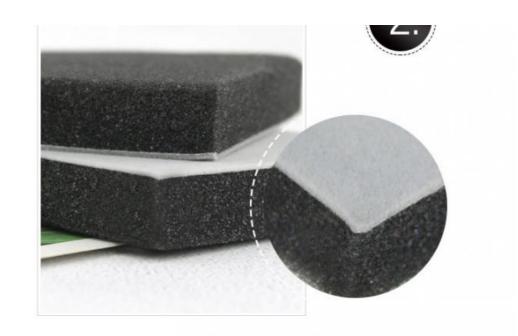

# Detail display

DAY THIS IS A SAME FOR CATIC DOOR

BEAUTIFUL VERY BLOCK FYOU WANT A SAME YOU CAN SETT! FORM HERE THATE ARE SHILLY

KINDS SAME OO HOUVEL SET SUMMAND SHIRTMAND

ARRESTS OF THE SAME OF THE

governous a based manufacturers represent them and one describes and describes and represent them and one describes as the result of the based building