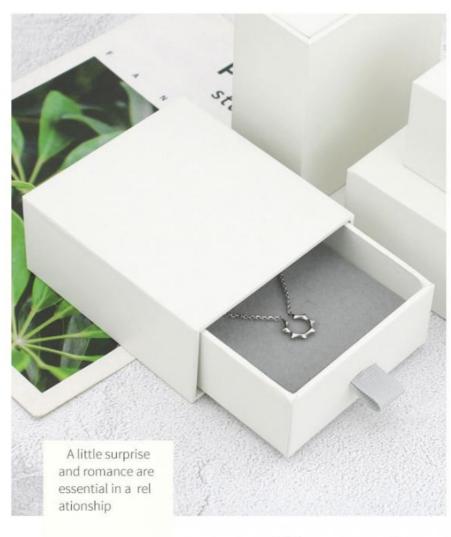

### **Product Description**

New bow drawer box

# Small box

6x6x4cm

Can hold small things such as rings, badges, commemorative badges, etc

# Medium box

9x8x4cm

Can put rings, pendants, earrings, etc

# Large box

9x9x4cm

Can let go of bracelets, bracelets, etc