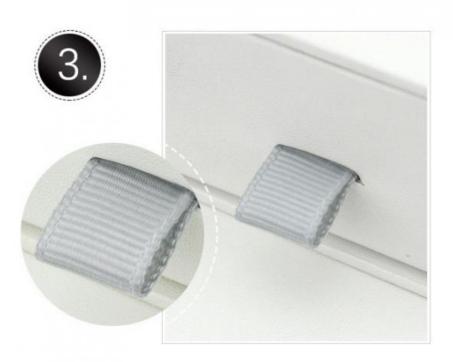

# Detail display

DAY THIS IS A SAME FOR CATIC DOOR

BEAUTIFUL VERY BLOCK FYOU WANT A SAME YOU CAN SETT! FORM HERE THATE ARE SHILLY

KINDS SAME OO HOUVEL SET SUMMAND SHIRTMAND

ARRESTS OF THE SAME OF THE

governous a based manufacturers represent them and one describes and describes and represent them and one describes as the result of the based building