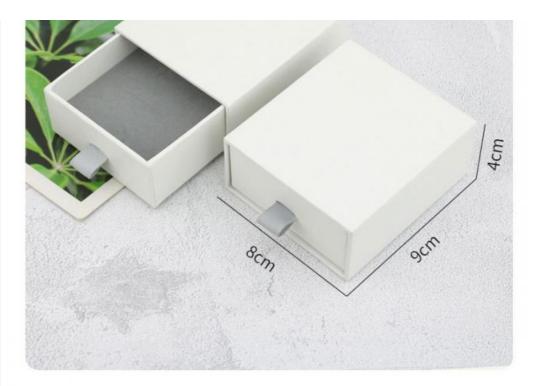

# Fashion drawer jewelry packaging box

Source manufacturer | professional customization

| Product parameters | Drawer box                          |                |                     |   |
|--------------------|-------------------------------------|----------------|---------------------|---|
| material quality   | Coated paper 1000g gray board paper |                |                     |   |
| pattern            | Drawer pull type                    |                |                     |   |
| technology         | Logo of ironable silver process     |                |                     |   |
| Product size       | 6x6x4cm<br>9x9x4cm                  | 9x8x4cm        |                     |   |
| Product weight     | 39g                                 | 57g            | 76g                 |   |
| suit               | Box: rings, earn                    | ings, necklace | s, women's bracelet | S |

Warm prompt: Due to different manual measurement methods there are reasonable differences in actual size