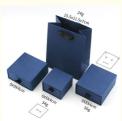

#### **Product Specification**

Color: White,black, Grey, Blue, Green

Material: Paper

Size: 6x6cm, 8x9cm, 9x9cm
Product Name: Jewelry Drawer Box
Usage: Jewelry Packaging Display

Logo: Customer's Logo

• MOQ: 100pcs

# Small box

6x6x4cm

Can hold small things such as rings, badges, commemorative badges, etc

# Medium box

9x8x4cm

Can put rings, pendants, earrings, etc

# Large box

9x9x4cm

Can let go of bracelets, bracelets, etc