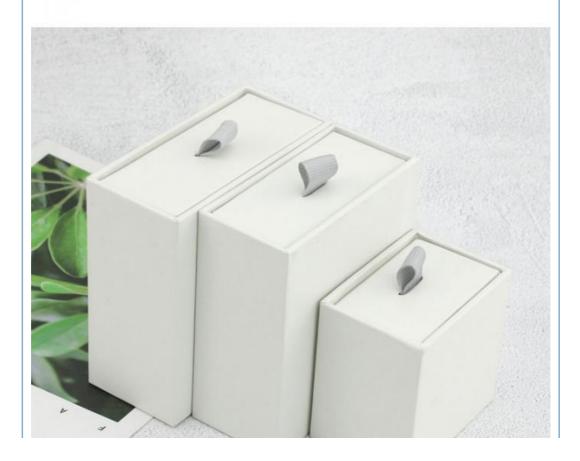

# Small box

6x6x4cm

Can hold small things such as rings, badges, commemorative badges, etc

# Medium box

9x8x4cm

Can put rings, pendants, earrings, etc

# Large box

9x9x4cm

Can let go of bracelets, bracelets, etc