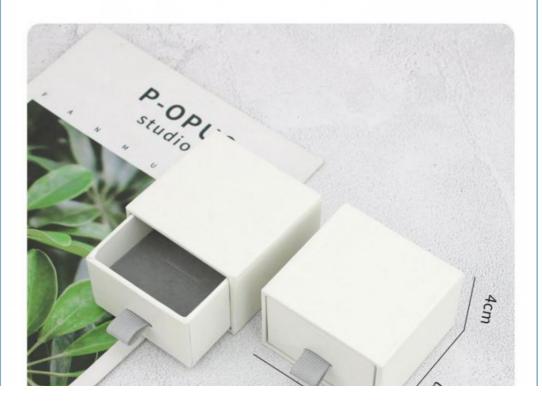

# Small box

6x6x4cm

Can hold small things such as rings, badges, commemorative badges, etc

# Detail display

DAY THIS IS A SAME FOR CATIC DOOR

BEAUTIFUL VERY BLOCK FYOU WANT A SAME YOU CAN SETT! FORM HERE THATE ARE SHILLY

KINDS SAME OO HOUVEL SET SUMMAND SHIRTMAND

ARRESTS OF THE SAME OF THE

governous a based manufacturers represent them and one describes and describes and represent them and one describes as the result of the based building