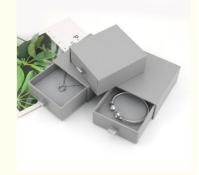

# Fashion drawer jewelry packaging box

Source manufacturer | professional customization

| Product parameters | Drawer box                          |                |                     |   |
|--------------------|-------------------------------------|----------------|---------------------|---|
| material quality   | Coated paper 1000g gray board paper |                |                     |   |
| pattern            | Drawer pull type                    |                |                     |   |
| technology         | Logo of ironable silver process     |                |                     |   |
| Product size       | 6x6x4cm<br>9x9x4cm                  | 9x8x4cm        |                     |   |
| Product weight     | 39g                                 | 57g            | 76g                 |   |
| suit               | Box: rings, earn                    | ings, necklace | s, women's bracelet | S |

# Small box

6x6x4cm

Can hold small things such as rings, badges, commemorative badges, etc

# Medium box

9x8x4cm

Can put rings, pendants, earrings, etc

# Large box

9x9x4cm

Can let go of bracelets, bracelets, etc