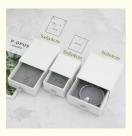

#### **Product Specification**

Color: White,black, Grey, Blue, Green

Material: Paper

Size: 6x6cm, 8x9cm, 9x9cm
Product Name: Jewelry Drawer Box
Usage: Jewelry Packaging Display

Logo: Customer's Logo

• MOQ: 100pcs

• Printing: Customers'requirements

OEM/ODM:
 Accepatble



### More Images











### **Product Description**

New bow drawer box



# Fashion drawer jewelry packaging box

Source manufacturer | professional customization



| Product parameters | Drawer box                          |                |                     |   |
|--------------------|-------------------------------------|----------------|---------------------|---|
| material quality   | Coated paper 1000g gray board paper |                |                     |   |
| pattern            | Drawer pull type                    |                |                     |   |
| technology         | Logo of ironable silver process     |                |                     |   |
| Product size       | 6x6x4cm<br>9x9x4cm                  | 9x8x4cm        |                     |   |
| Product weight     |