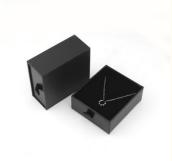

# Fashion drawer jewelry packaging box

Source manufacturer | professional customization

| Product parameters | Drawer box                          |                |                     |   |
|--------------------|-------------------------------------|----------------|---------------------|---|
| material quality   | Coated paper 1000g gray board paper |                |                     |   |
| pattern            | Drawer pull type                    |                |                     |   |
| technology         | Logo of ironable silver process     |                |                     |   |
| Product size       | 6x6x4cm<br>9x9x4cm                  | 9x8x4cm        |                     |   |
| Product weight     | 39g                                 | 57g            | 76g                 |   |
| suit               | Box: rings, earn                    | ings, necklace | s, women's bracelet | S |

# Medium box

9x8x4cm

Can put rings, pendants, earrings, etc