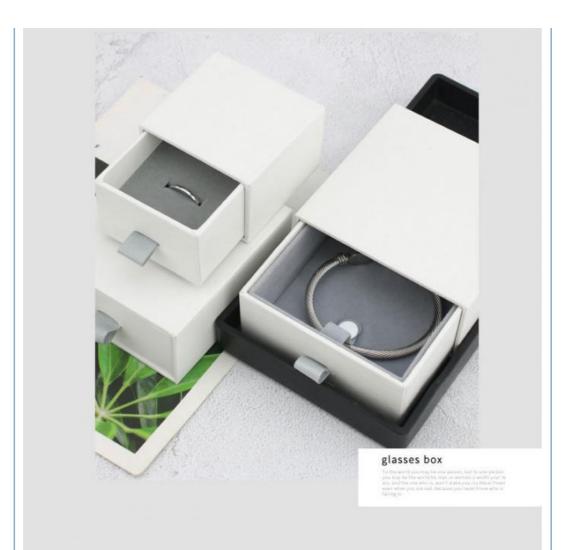

| ings, necklace | s, women's bracelet | S |

Warm prompt: Due to different manual measurement methods there are reasonable differences in actual size

# Small box

6x6x4cm

Can hold small things such as rings, badges, commemorative badges, etc







# Medium box

9x8x4cm

Can put rings, pendants, earrings, etc







# Large box

9x9x4cm

Can let go of bracelets, bracelets, etc





# Detail display

DAY THIS IS A SAME FOR CATIC DOOR

BEAUTIFUL VERY BLOCK FYOU WANT A SAME YOU CAN SETT! FORM HERE THATE ARE SHILLY

KINDS SAME OO HOUVEL SET SUMMAND SHIRTMAND

ARRESTS OF THE SAME OF THE















governous a based manufacturers represent them and one describes and describes and represent them and one describes as the result of the based building



Glasses box

**GLASSES BAG** 





# Case production





### Company Profile

Perfect service system Ensure the smooth transaction

### PARTICIPATING IN MULTIPLEPLACES



# About us

Guangzhou Bisheng Youpin Source Processing was establishedd is located in Guangzhou, the manufacturing center of chinas a professional packaging product integrating design, productionhebusiness is exquisite paper packaging boxespaper bags, and gift boxes, which are widely used in Jewelry. Bisheng Youpin provides tailor-made packaging services, withocosmetics, leather goods, and other daily-use products industxperienced staff, with strict quality control and considerate customer service, to discuss your requirements at any time to ensurecomplete customer satisfaction



Since 1996



20000 + sqm-factory Size



2000 + sqm - Warehouse Size