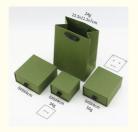

#### **Product Specification**

Color: White,black, Grey, Blue, Green

Material: Paper

Size: 6x6cm, 8x9cm, 9x9cm
Product Name: Jewelry Drawer Box
Usage: Jewelry Packaging Display

Logo: Customer's Logo

• MOQ: 100pcs

# Small box

6x6x4cm

Can hold small things such as rings, badges, commemorative badges, etc

# Medium box

9x8x4cm

Can put rings, pendants, earrings, etc

# Large box

9x9x4cm

Can let go of bracelets, bracelets, etc