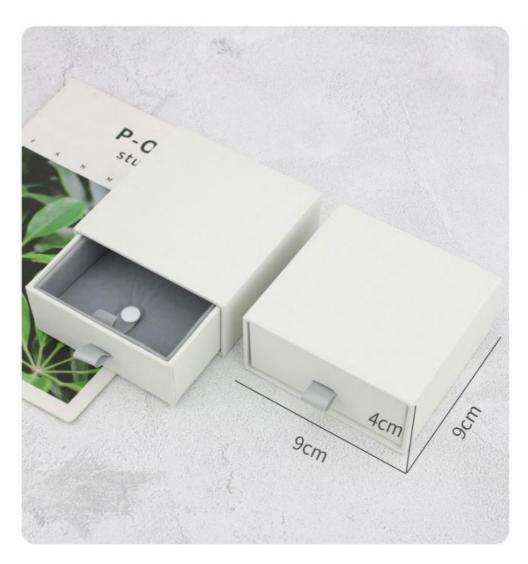

# Fashion drawer jewelry packaging box

Source manufacturer | professional customization

| Product parameters | Drawer box                          |                |                     |   |
|--------------------|-------------------------------------|----------------|---------------------|---|
| material quality   | Coated paper 1000g gray board paper |                |                     |   |
| pattern            | Drawer pull type                    |                |                     |   |
| technology         | Logo of ironable silver process     |                |                     |   |
| Product size       | 6x6x4cm<br>9x9x4cm                  | 9x8x4cm        |                     |   |
| Product weight     | 39g                                 | 57g            | 76g                 |   |
| suit               | Box: rings, earn                    | ings, necklace | s, women's bracelet | S |

Warm prompt: Due to different manual measurement methods there are reasonable differences in actual size