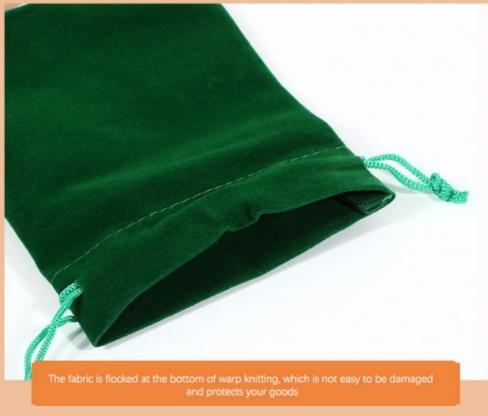

## Excellent flannelette

Through the pinhole tufting process on the surface of the cloth, more fluff is produced Strong three-dimensional sense, high gloss, soft and thick to feel