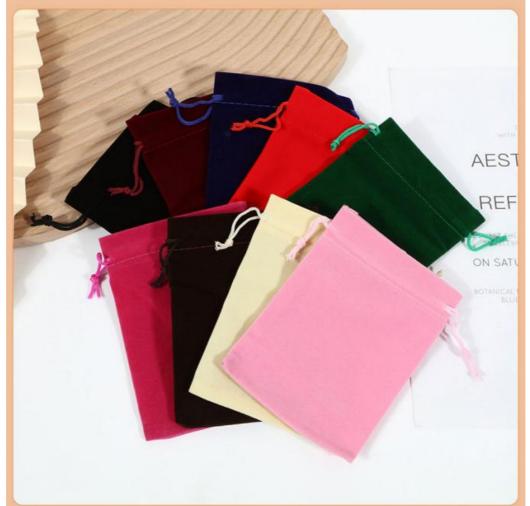

#### **Basic Information**

Place of Origin: China Minimum Order Quantity: 100 boxes

• Price: \$0.56/boxes 100-999 boxes



### **Product Specification**

• Color: Customized

Material: Velvet

• Product Name: Hot Stamping Drawstring Cloth Bag

• Logo: Customer's Logo

• Usage: Jewelry Packaging Display

OEM/ODM: Accepatble
 MOQ: 100pcs
 Size: 11x 15cm



### More Images









Product Description

Our Prod

Drawstring fabric bag

Drawstring jewelry packaging bag

Our Product Introduction



Drawstring flannel bag







## Excellent flannelette

Through the pinhole tufting process on the surface of the cloth, more fluff is produced Strong three-dimensional sense, high gloss, soft and thick to feel



## **Product parameters**

PRODUCT PARAMETER

Trade name: velvet bag

Material: high-grade flannelette

Color: multi-color

Size: 11 \* 15cm

Process: silk screen/hot stamping

Purpose: can store jewelry



## Color display









## Share happiness in the palm of your hand

Fill it with happiness and share light texture with friends and relatives to give you a new experience





Let customers understand the baby more intuitively









# Product Photograph







Company Profile

### Perfect service system Ensure the smooth transaction

### PARTICIPATING IN MULTIPLEPLACES

## Our service



3rd part