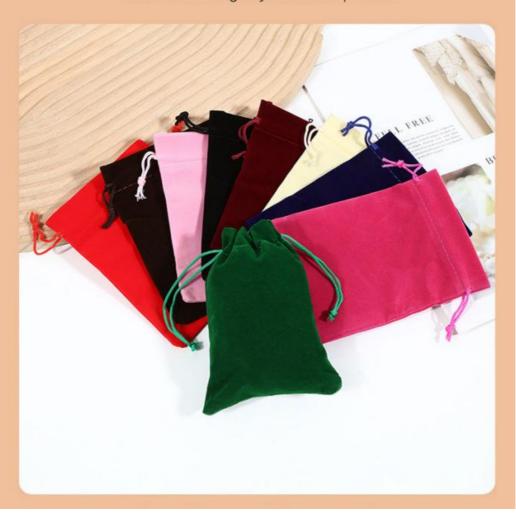

g Display

OEM/ODM: Accepatble
 MOQ: 100pcs
 Size: 11x 15cm



### More Images









Product Description

Our Prod

Drawstring fabric bag

Drawstring jewelry packaging bag

Our Product Introduction



Drawstring flannel bag







## Excellent flannelette

Through the pinhole tufting process on the surface of the cloth, more fluff is produced Strong three-dimensional sense, high gloss, soft and thick to feel



## **Product parameters**

PRODUCT PARAMETER

Trade name: velvet bag

Material: high-grade flannelette

Color: multi-color

Size: 11 \* 15cm

Process: silk screen/hot stamping

Purpose: can store jewelry



## Color display









## Share happiness in the palm of your hand

Fill it with happiness and share light texture with friends and relatives to give you a new experience





Let customers understand the baby more intuitively









# Product Photograph







Company Profile

### Perfect service system Ensure the smooth transaction

### PARTICIPATING IN MULTIPLEPLACES

## Our service



3rd party inspection

24 hours Response

full inspection in-house

FREE 3D moulding, FREE actual sample

## About us

Guangzhou Bisheng Youpin Source Processing was establishedd is located in Guangzhou, the manufacturing center of chinas a professional packaging product integrating design, productionhebusiness is exquisite paper packaging boxespaper bags, and gift boxes, which are widely used in Jewelry. Bisheng Youpin provides tailor-made packaging services, withocosmetics, leather goods, and other daily-use products industxperienced staff, with strict quality control an