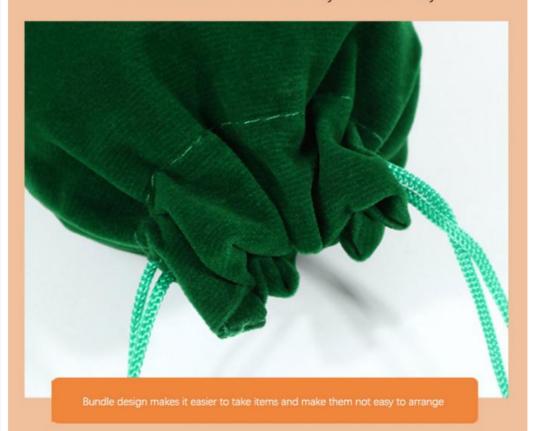

## Excellent flannelette

Through the pinhole tufting process on the surface of the cloth, more fluff is produced Strong three-dimensional sense, high gloss, soft and thick to feel