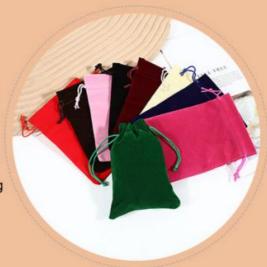

es



### **Product Specification**

• Color: Customized

Material: Velvet

• Product Name: Hot Stamping Drawstring Cloth Bag

• Logo: Customer's Logo

• Usage: Jewelry Packaging Display

OEM/ODM: Accepatble
 MOQ: 100pcs
 Size: 11x 15cm



### More Images









Product Description

Our Prod

Drawstring fabric bag

Drawstring jewelry packaging bag

Our Product Introduction



Drawstring flannel bag







## Excellent flannelette

Through the pinhole tufting process on the surface of the cloth, more fluff is produced Strong three-dimensional sense, high gloss, soft and thick to feel



## **Product parameters**

PRODUCT PARAMETER

Trade name: velvet bag

Material: high-grade flannelette

Color: multi-color

Size: 11 \* 15cm

Process: silk screen/hot stamping

Purpose: can store jewelry



## Color display









## Share happiness in the palm of your hand

Fill it with happiness and share light texture with friends and relatives to give you a new experience





Let customers understand the baby more intuitively









# Product Photograph







Company Profile

### Perfect service system Ensure the smooth transaction

### PARTICIPATING IN MULTIPLEPLACES

## Our service



3rd party inspection

24 hours Response

full inspection in-house

FREE 3D moulding, FREE actual sample

## About us

Guangzhou Bisheng Youpin Source Processing was establishedd is located in Guangzhou, the manufacturing center of chinas a professional packaging product integrating design, productionhebusiness is exquisite paper packaging boxespaper bags, and gift boxes, which are widely used in Je