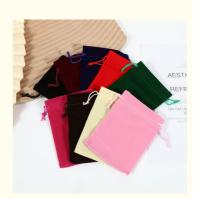

#### **Basic Information**

Place of Origin: China Minimum Order Quantity: 100 boxes

• Price: \$0.56/boxes 100-999 boxes



### **Product Specification**

• Color: Customized

Material: Velvet

• Product Name: Hot Stamping Drawstring Cloth Bag

• Logo: Customer's Logo

• Usage: Jewelry Packaging Display

OEM/ODM: Accepatble
 MOQ: 100pcs
 Size: 11x 15cm



### More Images









Product Description

Our Prod

Drawstring fabric bag

Drawstring jewelry packaging bag

Our Product Introduction



Drawstring flannel bag







## Excellent flannelette

Through the pinhole tufting process on the surface of the cloth, more fluff is produced Strong three-dimensional sense, high gloss, soft and thick to feel



## **Product parameters**

PRODUCT PARAMETER

Trade name: velvet bag

Material: high-grade flannelette

Color: multi-color

Size: 11 \* 15cm

Process: silk screen/hot stamping

Purpose: can store jewelry



## Color display









## Share happiness in the palm of your hand

Fill it with happiness and share light texture with friends and relatives to give you a new experience





Let customers understand the baby more intuitively