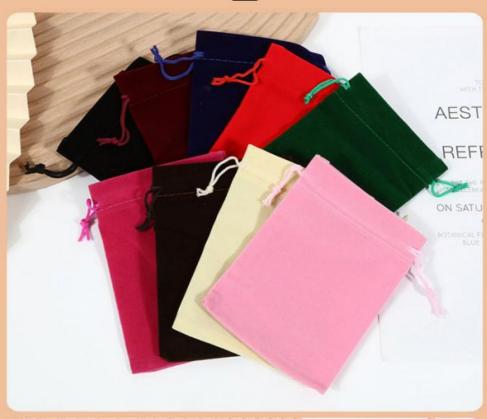

### **Product Specification**

• Color: Customized

Material: Velvet

• Product Name: Hot Stamping Drawstring Cloth Bag

• Logo: Customer's Logo

• Usage: Jewelry Packaging Display

OEM/ODM: Accepatble
 MOQ: 100pcs
 Size: 11x 15cm

## **Product parameters**

PRODUCT PARAMETER

Trade name: velvet bag

Material: high-grade flannelette

Color: multi-color

Size: 11 \* 15cm

Process: silk screen/hot stamping

Purpose: can store jewelry

## Color display