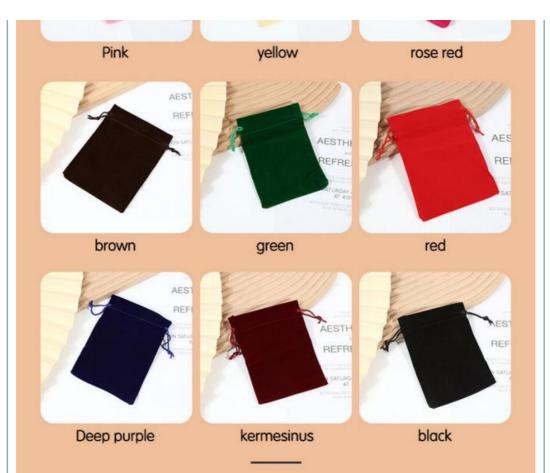

ication**

• Color: Customized

Material: Velvet

• Product Name: Hot Stamping Drawstring Cloth Bag

• Logo: Customer's Logo

• Usage: Jewelry Packaging Display

OEM/ODM: Accepatble
 MOQ: 100pcs
 Size: 11x 15cm



### More Images









Product Description

Our Prod

Drawstring fabric bag

Drawstring jewelry packaging bag

Our Product Introduction



Drawstring flannel bag







## Excellent flannelette

Through the pinhole tufting process on the surface of the cloth, more fluff is produced Strong three-dimensional sense, high gloss, soft and thick to feel



## **Product parameters**

PRODUCT PARAMETER

Trade name: velvet bag

Material: high-grade flannelette

Color: multi-color

Size: 11 \* 15cm

Process: silk screen/hot stamping

Purpose: can store jewelry



## Color display









## Share happiness in the palm of your hand

Fill it with happiness and share light texture with friends and relatives to give you a new experience





Let customers understand the baby more intuitively









# Product Photograph







Company Profile

### Perfect service system Ensure the smooth transaction

### PARTICIPATING IN MULTIPLEPLACES

## Our service



3rd party inspection

24 hours Response

full inspection in-house

FREE 3D moulding, FREE actual sample

## About us

Guangzhou Bisheng Youpin Source Processing was establishedd is located in Guangzhou, the manufacturing center of chinas a professional packaging product integrating design, productionhebusiness is exquisite paper packaging boxespaper bags, and gift boxes, which are widely used in Jewelry. Bisheng Youpin prov