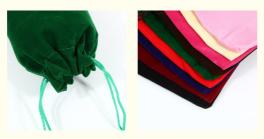

#### **Basic Information**

Place of Origin: China Minimum Order Quantity: 100 boxes

• Price: \$0.56/boxes 100-999 boxes



### **Product Specification**

• Color: Customized

Material: Velvet

• Product Name: Hot Stamping Drawstring Cloth Bag

• Logo: Customer's Logo

• Usage: Jewelry Packaging Display

OEM/ODM: Accepatble
 MOQ: 100pcs
 Size: 11x 15cm



### More Images









Product Description

Our Prod

Drawstring fabric bag

Drawstring jewelry packaging bag

Our Product Introduction



Drawstring flannel bag







## Excellent flannelette

Through the pinhole tufting process on the surface of the cloth, more fluff is produced Strong three-dimensional sense, high gloss, soft and thick to feel



## **Product parameters**

PRODUCT PARAMETER

Trade name: velvet bag

Material: high-grade flannelette

Color: multi-color

Size: 11 \* 15cm

Process: silk screen/hot stamping

Purpose: can store jewelry



## Color display









## Share happiness in the palm of your hand

Fill it with happiness and share light texture with friends and relatives to give you a new experience





Let customers understand the baby more intuitively









# Product Photog