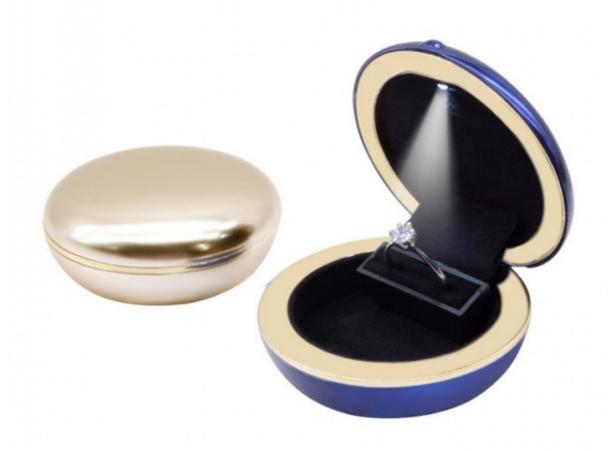

# Propose ring box round LED lights of the lacquer that bake spot wholesale jewelry diamond jewelry display box gift box

#### **Product Specification**

• Material:

Color: Customized

Product Name: Luxury Jewelry BoxLogo: Customer's Logo

Usage: Jewelry Packaging Display

Velvet

• Size: Customized Size

MOQ: 100pcsFeature: Eco-friendly