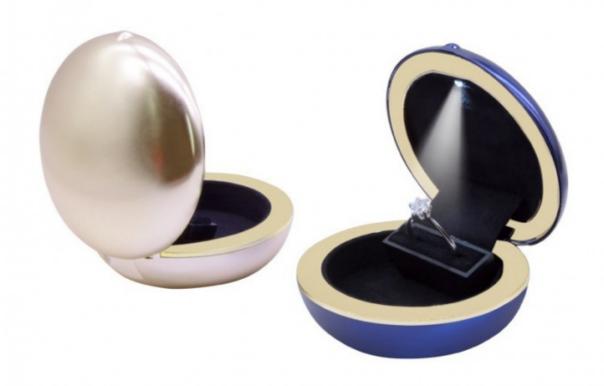

# Propose ring box round LED lights of the lacquer that bake spot wholesale jewelry diamond jewelry display box gift box

#### **Product Specification**

• Material:

Color: Customized

Product Name: Luxury Jewelry BoxLogo: Customer's Logo

Usage: Jewelry Packaging Display

Velvet

• Size: Customized Size

MOQ: 100pcsFeature: Eco-friendly