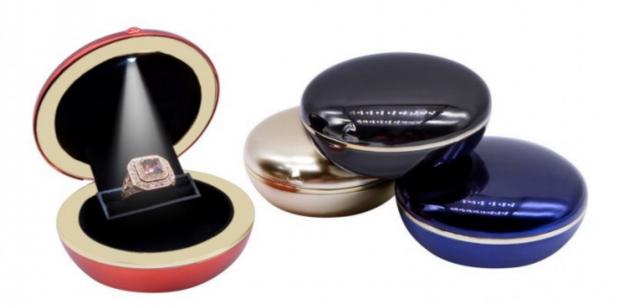

the lacquer that bake spot wholesale jewelry diamond jewelry display box gift box

#### **Basic Information**

Place of Origin: Guangdong, China

• Minimum Order Quantity: 100 boxes

• Price: \$1.20/boxes 100-4999 boxes



#### **Product Specification**

• Material:

Color: Customized

Product Name: Luxury Jewelry BoxLogo: Customer's Logo

Usage: Jewelry Packaging Display

Velvet

• Size: Customized Size

MOQ: 100pcsFeature: Eco-friendly



### More Images









### **Products Description**

### Source factory specialized in packaging materials

Product Name Suitable for packaging materials of different products

Material Diffent shapes and material for choose

color black and other color

Logo available

MOQ Customized Private label

Advantage Source Factory 13 Years Experience













## **COMPANY PROFILE**

GUANGZHOU BISHENG YOUPIN TECHNOLOGY CO., LTD...



### **GOLDEN SUPPLIER FOR** E-COMMERCE PLATFORM

















**Our Staff** More than 10 years experienced staff



Guarantee Drop shipping ti pretect your business secrt



24 Hour Online Wthin 24 hour quick response



Professional Sevice Quality Control One-stop senrvice from to all of Ching



Scientific management and quality control

### **OUR CERTIFICATES**

GUANGZHOU BISHENG YOUPIN TECHNOLOGY CO., LTD.



### PARTICIPATING IN MULTIPLE **PLACES**









### **FACTORY STRENGTH**











6 Xinjian Sub Rd, Songjiang Area, Shanghai China