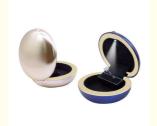

# Propose ring box round LED lights of the lacquer that bake spot wholesale jewelry diamond jewelry display box gift box

#### **Basic Information**

Place of Origin: Guangdong, China

• Minimum Order Quantity: 100 boxes

• Price: \$1.20/boxes 100-4999 boxes



#### **Product Specification**

• Material:

Color: Customized

Product Name: Luxury Jewelry BoxLogo: Customer's Logo

Usage: Jewelry Packaging Display

Velvet

• Size: Customized Size

MOQ: 100pcsFeature: Eco-friendly



### More Images









### **Products Description**

### Source factory specialized in packaging materials

Product Name Suitable for packaging materials of different products

Material Diffent shapes and material for choose

color black and other color

Logo available

MOQ Customized Private label

Advantage Source Factory 13 Years Experience













## **COMPANY PROFILE**

GUANGZHOU BISHENG YOUPIN TECHNOLOGY CO., LTD...



### **GOLDEN SUPPLIER FOR** E-COMMERCE PLATFORM

















**Our Staff** More than 10 years experienced staff



Guarantee Drop shipping ti pretect your business secrt



24 Hour Online Wthin 24 hour quick response



Professional Sevice Quality Control One-stop senrvice from to all of Ching



Scientific management and quality control

### **OUR CERTIFICATES**

GUANGZHOU