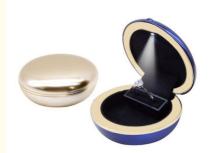

# Propose ring box round LED lights of the lacquer that bake spot wholesale jewelry diamond jewelry display box gift box

#### **Basic Information**

Place of Origin: Guangdong, China

• Minimum Order Quantity: 100 boxes

• Price: \$1.20/boxes 100-4999 boxes



#### **Product Specification**

• Material:

Color: Customized

Product Name: Luxury Jewelry BoxLogo: Customer's Logo

Usage: Jewelry Packaging Display

Velvet

• Size: Customized Size

MOQ: 100pcsFeature: Eco-friendly



### More Images









### **Products Description**

### Source factory specialized in packaging materials

Product Name Suitable for packaging materials of different products

Material Diffent shapes and material for choose

color black and other color

Logo available

MOQ Customized Private label

Advantage Source Factory 13 Years Experience













## **COMPANY PROFILE**

GUANGZHOU BISHENG YOUPIN TECHNOLOGY CO., LTD...



### **GOLDEN SUPPLIER FOR** E-COMMERCE PLATFORM

















**Our Staff** More than 10 years experienced staff



Guarantee Drop shipping ti pretect your business secrt



24 Hour Online Wthin 24 hour quick response



Professional Sevice Quality Control One-stop senrvice from to all of Ching



Scientific management and quality control

### **OUR CERTIFI