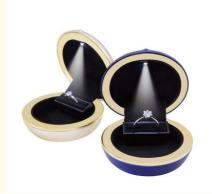

# Propose ring box round LED lights of the lacquer that bake spot wholesale jewelry diamond jewelry display box gift box

#### **Product Specification**

• Material:

Color: Customized

Product Name: Luxury Jewelry BoxLogo: Customer's Logo

Usage: Jewelry Packaging Display

Velvet

• Size: Customized Size

MOQ: 100pcsFeature: Eco-friendly