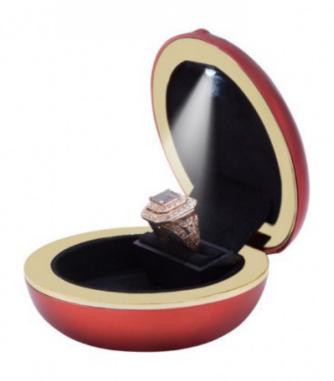

lacquer that bake spot wholesale jewelry diamond jewelry display box gift box

#### **Basic Information**

Place of Origin: Guangdong, China

• Minimum Order Quantity: 100 boxes

• Price: \$1.20/boxes 100-4999 boxes



#### **Product Specification**

• Material:

Color: Customized

Product Name: Luxury Jewelry BoxLogo: Customer's Logo

Usage: Jewelry Packaging Display

Velvet

• Size: Customized Size

MOQ: 100pcsFeature: Eco-friendly



### More Images









### **Products Description**

### Source factory specialized in packaging materials

Product Name Suitable for packaging materials of different products

Material Diffent shapes and material for choose

color black and other color

Logo available

MOQ Customized Private label

Advantage Source Factory 13 Years Experience













## **COMPANY PROFILE**

GUANGZHOU BISHENG YOUPIN TECHNOLOGY CO., LTD...



### **GOLDEN SUPPLIER FOR** E-COMMERCE PLATFORM

















**Our Staff** More than 10 years experienced staff



Guarantee Drop shipping ti pretect your business secrt



24 Hour Online Wthin 24 hour quick response



Professional Sevice Quality Control One-stop senrvice from to all of Ching



Scientific management and quality control

### **OUR CERTIFICATES**

GUANGZHOU BISHENG YOUPIN TECHNOLOGY CO., LTD.



### PARTICIPATING IN MULTIPLE **PLACES**









### **FACTORY STRENGTH**











6 Xinjian Sub Rd, Songjiang Area, Shanghai China