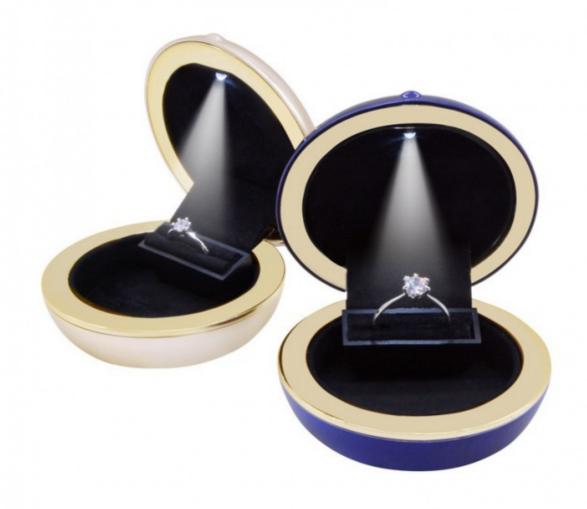

# Propose ring box round LED lights of the lacquer that bake spot wholesale jewelry diamond jewelry display box gift box

#### **Product Specification**

• Material:

Color: Customized

Product Name: Luxury Jewelry BoxLogo: Customer's Logo

Usage: Jewelry Packaging Display

Velvet

• Size: Customized Size

MOQ: 100pcsFeature: Eco-friendly