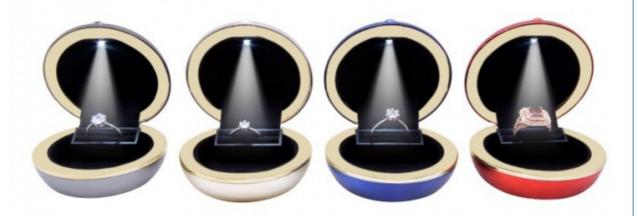

e lacquer that bake spot wholesale jewelry diamond jewelry display box gift box

#### **Basic Information**

Place of Origin: Guangdong, China

• Minimum Order Quantity: 100 boxes

• Price: \$1.20/boxes 100-4999 boxes



#### **Product Specification**

• Material:

Color: Customized

Product Name: Luxury Jewelry BoxLogo: Customer's Logo

Usage: Jewelry Packaging Display

Velvet

• Size: Customized Size

MOQ: 100pcsFeature: Eco-friendly



### More Images









### **Products Description**

### Source factory specialized in packaging materials

Product Name Suitable for packaging materials of different products

Material Diffent shapes and material for choose

color black and other color

Logo available

MOQ Customized Private label

Advantage Source Factory 13 Years Experience













## **COMPANY PROFILE**

GUANGZHOU BISHENG YOUPIN TECHNOLOGY CO., LTD...



### **GOLDEN SUPPLIER FOR** E-COMMERCE PLATFORM

















**Our Staff** More than 10 years experienced staff



Guarantee Drop shipping ti pretect your business secrt



24 Hour Online Wthin 24 hour quick response



Professional Sevice Quality Control One-stop senrvice from to all of Ching



Scientific management and quality control

### **OUR CERTIFICATES**

GUANGZHOU BISHENG YOUPIN TECHNOLOGY CO., LTD.



### PARTICIPATING IN MULTIPLE **PLACES**









### **FACTORY STRENGTH**











6 Xinjian Sub Rd, Songjiang Area, Shanghai China