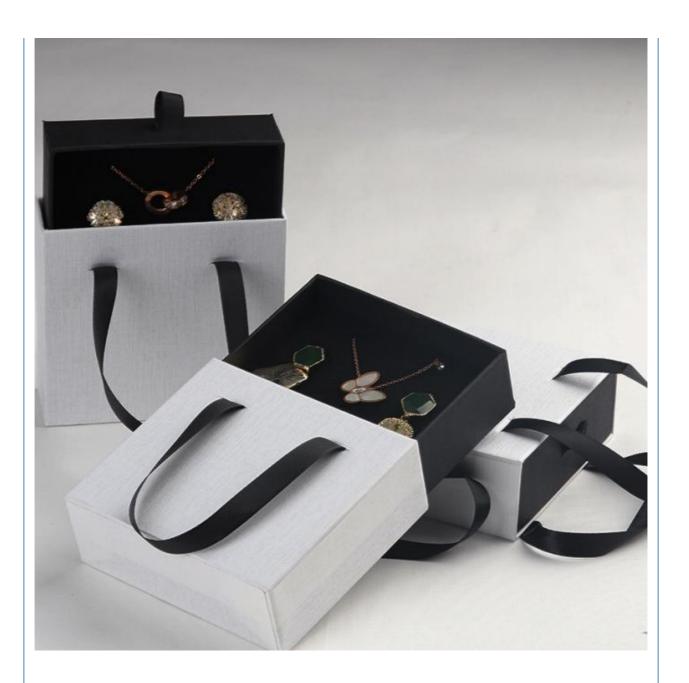

suit packing box ins wind restoring ancient ways web celebrity portable accessories dra

#### **Basic Information**

Place of Origin: Guangdong, China

• Minimum Order Quantity: 100 boxes

• Price: \$1.20/boxes 100-4999 boxes



#### **Product Specification**

Color: CustomizedMaterial: Velvet

Product Name: Luxury Jewelry BoxLogo: Customer's Logo

• Usage: Jewelry Packaging Display

• Size: Customized Size

MOQ: 100pcsFeature: Eco-friendly



### More Images







### **Products Description**

### Source factory specialized in packaging materials

Product Name Suitable for packaging materials of different products

Material Diffent shapes and material for choose

color black and other color

available Logo

MOQ Customized Private label

Source Factory 13 Years Experience Advantage











## **COMPANY PROFILE**

GUANGZHOU BISHENG YOUPIN TECHNOLOGY CO., LTD...



### **GOLDEN SUPPLIER FOR** E-COMMERCE PLATFORM















**Our Staff** More than 10 years experienced staff



Guarantee Drop shipping ti pretect your business secrt



24 Hour Online Wthin 24 hour quick response



One-stop senrvice from to all of Ching



Professional Sevice Quality Control Scientific management and quality control

### **OUR CERTIFICATES**

GUANGZHOU BISHENG YOUPIN TECHNOLOGY CO., LTD.



### PARTICIPATING IN MULTIPLE **PLACES**









### **FACTORY STRENGTH**











6 Xinjian Sub Rd, Songjiang Area, Shanghai China