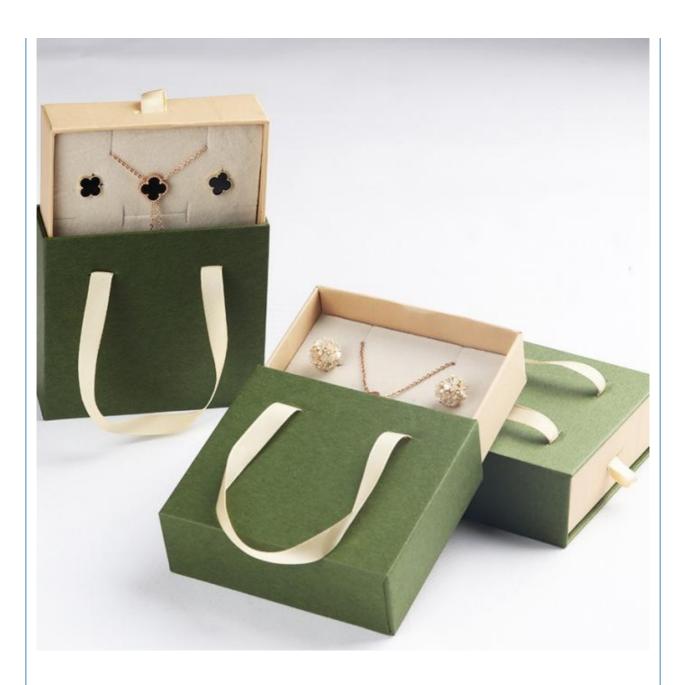

# "Ring earrings necklace bracelet jewelry suit packing box ins wind restoring ancient ways web celebrity portable accessories dra

#### **Product Specification**

Color: CustomizedMaterial: Velvet

Product Name: Luxury Jewelry BoxLogo: Customer's Logo

• Usage: Jewelry Packaging Display

• Size: Customized Size

MOQ: 100pcsFeature: Eco-friendly

### **Products Description**