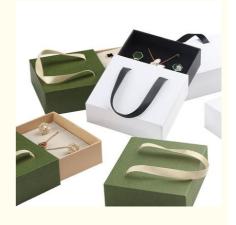

# "Ring earrings necklace bracelet jewelry suit packing box ins wind restoring ancient ways web celebrity portable accessories dra

#### **Basic Information**

Place of Origin: Guangdong, China

• Minimum Order Quantity: 100 boxes

• Price: \$1.20/boxes 100-4999 boxes



#### **Product Specification**

Color: CustomizedMaterial: Velvet

Product Name: Luxury Jewelry BoxLogo: Customer's Logo

• Usage: Jewelry Packaging Display

• Size: Customized Size

MOQ: 100pcsFeature: Eco-friendly



### More Images







### **Products Description**

### Source factory specialized in packaging materials

Product Name Suitable for packaging materials of different products

Material Diffent shapes and material for choose

color black and other color

available Logo

MOQ Customized Private label

Source Factory 13 Years Experience Advantage











## **COMPANY PROFILE**

GUANGZHOU BISHENG YOUPIN TECHNOLOGY CO., LTD...



### **GOLDEN SUPPLIER FOR** E-COMMERCE PLATFORM















**Our Staff** More than 10 years experienced staff



Guarantee Drop shipping ti pre