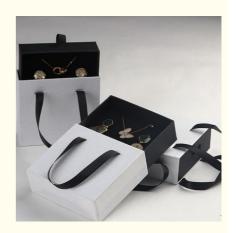

# "Ring earrings necklace bracelet jewelry suit packing box ins wind restoring ancient ways web celebrity portable accessories dra

#### **Basic Information**

Place of Origin: Guangdong, China

• Minimum Order Quantity: 100 boxes

• Price: \$1.20/boxes 100-4999 boxes



#### **Product Specification**

Color: CustomizedMaterial: Velvet

Product Name: Luxury Jewelry BoxLogo: Customer's Logo

• Usage: Jewelry Packaging Display

• Size: Customized Size

MOQ: 100pcsFeature: Eco-friendly



### More Images







### **Products Description**

### Source factory specialized in packaging materials

Product Name Suitable for packaging materials of different products

Material Diffent shapes and material for choose

color black and other color

available Logo

MOQ Customized Private label

Source Factory 13 Years Experience Advantage











## **COMPANY PROFILE**

GUANGZHOU BISHENG YOUPIN TECHNOLOGY CO., LTD...



### **GOLDEN SUPPLIER FOR** E-COMMERCE PLATFORM















**Our Staff** More than 10 years experienced staff



Guarantee Drop shipping ti pretect your business secrt



24 Hour Online Wthin 24 hour quick response



One-stop senrvice from to all of Ching



Professional Sevice Quality Control Scientific management and quality control

### **OUR CERTIFICATES*