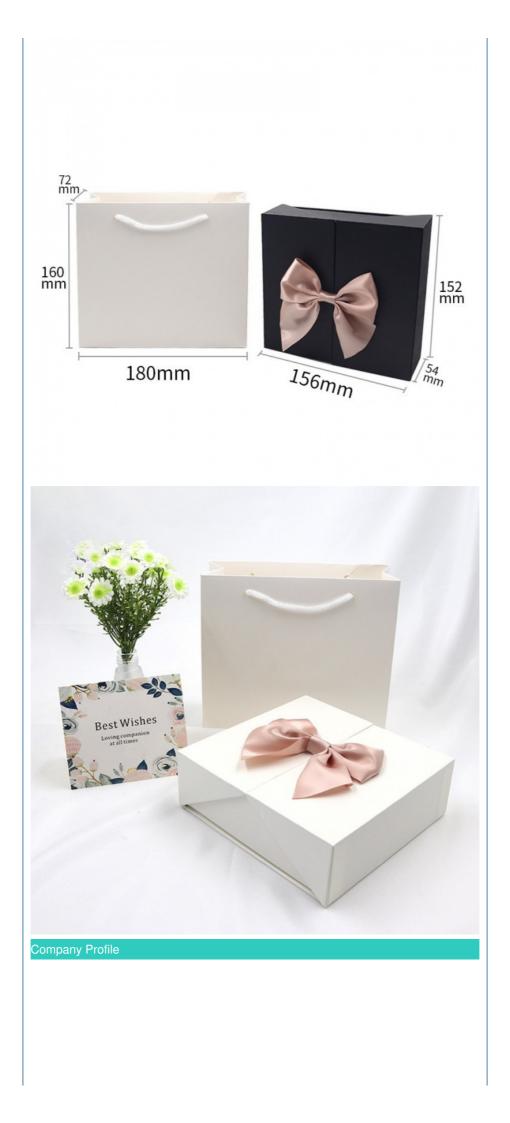

### Wholesale 16 roses box double door jewelry packaging flower gift luxury

box

Guangdong, China

**Basic Information** 

• Place of Origin:

| <ul> <li>Minimum Order Quantity:</li> <li>Price:</li> </ul>                                                                                                                      | 100 boxes<br>\$2.11/boxes 100-499 boxes                                                                                                                                                                    |  |
|----------------------------------------------------------------------------------------------------------------------------------------------------------------------------------|------------------------------------------------------------------------------------------------------------------------------------------------------------------------------------------------------------|--|
| Product Specification                                                                                                                                                            |                                                                                                                                                                                                            |  |
| <ul> <li>Size:</li> <li>Color:</li> <li>Material:</li> <li>Product Name:</li> <li>Logo:</li> <li>Usage:</li> <li>Size:</li> <li>MOQ:</li> <li>Feature:</li> <li>Type:</li> </ul> | 15.5 X 15 X 5.3cm<br>Customized<br>Velvet<br>Luxury Jewelry Box<br>Acceptable Customer's Logo<br>Jewelry Packaging Display<br>15.5 X 15.5 X 5.5 Cm<br>50pcs<br>Eco-friendly<br>Handmade Luxury Jewelry Box |  |

#### Product Description

#### **Products Description**