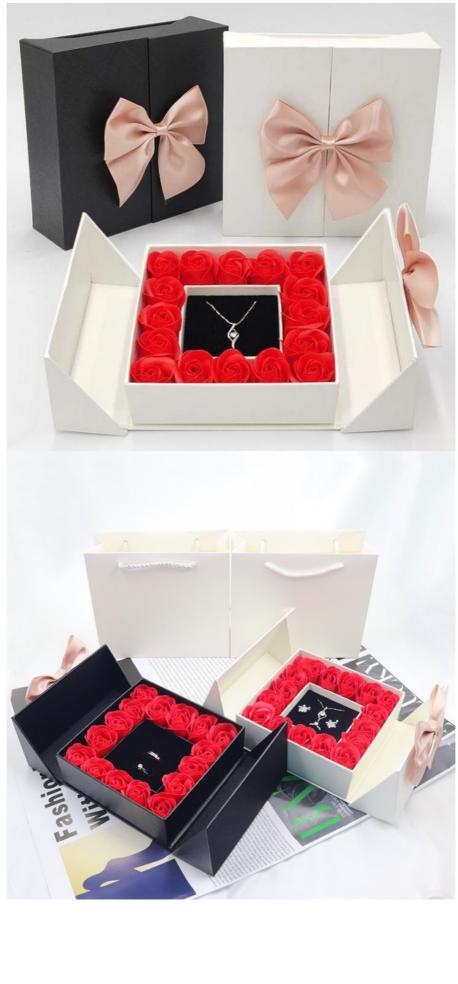

### Wholesale 16 roses box double door jewelry packaging flower gift luxury

box

Guangdong, China

**Basic Information** 

• Place of Origin:

| <ul> <li>Minimum Order Quantity:</li> <li>Price:</li> </ul>                                                                                                                      | 100 boxes<br>\$2.11/boxes 100-499 boxes                                                                                                                                                                    |  |
|----------------------------------------------------------------------------------------------------------------------------------------------------------------------------------|------------------------------------------------------------------------------------------------------------------------------------------------------------------------------------------------------------|--|
| Product Specification                                                                                                                                                            |                                                                                                                                                                                                            |  |
| <ul> <li>Size:</li> <li>Color:</li> <li>Material:</li> <li>Product Name:</li> <li>Logo:</li> <li>Usage:</li> <li>Size:</li> <li>MOQ:</li> <li>Feature:</li> <li>Type:</li> </ul> | 15.5 X 15 X 5.3cm<br>Customized<br>Velvet<br>Luxury Jewelry Box<br>Acceptable Customer's Logo<br>Jewelry Packaging Display<br>15.5 X 15.5 X 5.5 Cm<br>50pcs<br>Eco-friendly<br>Handmade Luxury Jewelry Box |  |

#### Product Description

#### **Products Description**