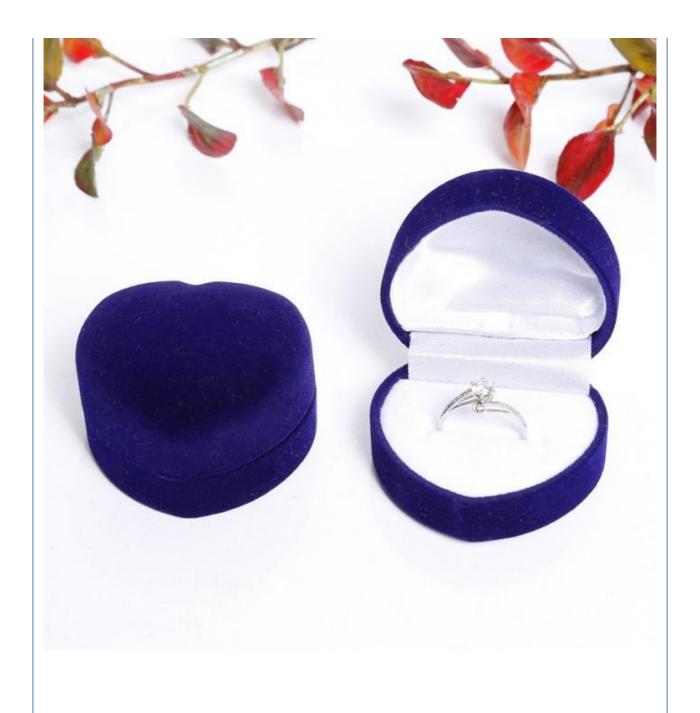

# Manufacturers supply of flocking, peach heart ring box jewelry wholesale jewelry earrings stud earrings box box

#### **Product Specification**

• Material:

• Color: Customized

Product Name: Luxury Jewelry BoxLogo: Customer's Logo

• Usage: Jewelry Packaging Display

Velvet

• Size: Customized Size

MOQ: 100pcsFeature: Eco-friendlyShape: Rectangle