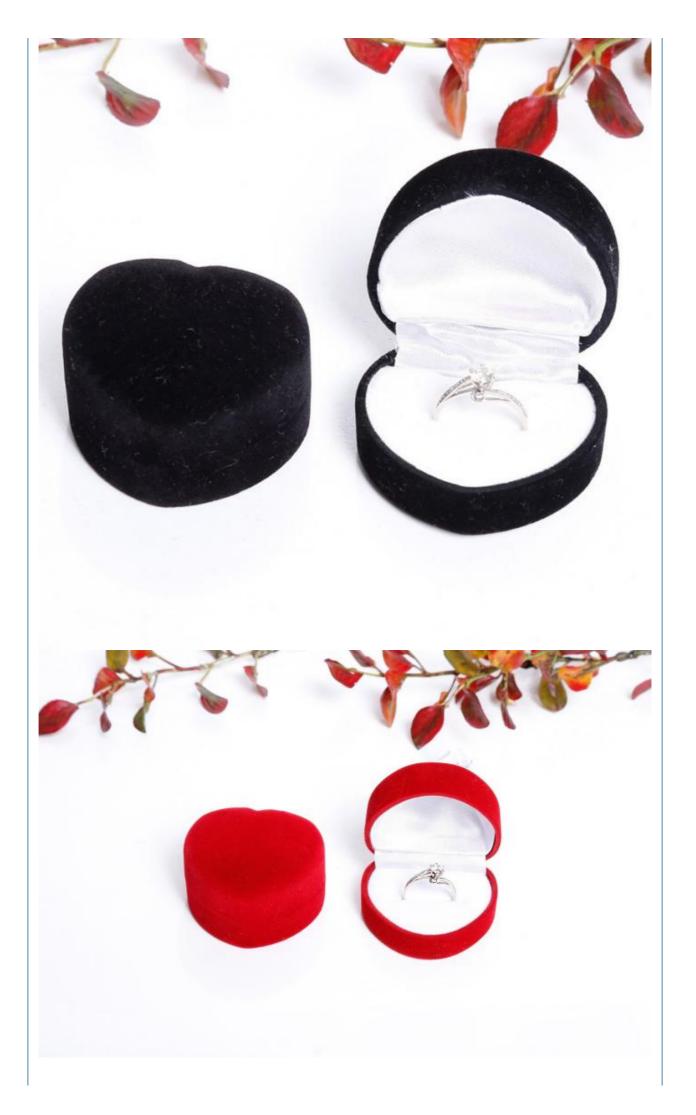

# Manufacturers supply of flocking, peach heart ring box jewelry wholesale jewelry earrings stud earrings box box

#### **Product Specification**

• Material:

• Color: Customized

Product Name: Luxury Jewelry BoxLogo: Customer's Logo

• Usage: Jewelry Packaging Display

Velvet

• Size: Customized Size

MOQ: 100pcsFeature: Eco-friendlyShape: Rectangle