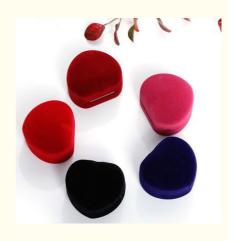

# Manufacturers supply of flocking, peach heart ring box jewelry wholesale jewelry earrings stud earrings box box

#### **Product Specification**

• Material:

• Color: Customized

Product Name: Luxury Jewelry BoxLogo: Customer's Logo

• Usage: Jewelry Packaging Display

Velvet

• Size: Customized Size

MOQ: 100pcsFeature: Eco-friendlyShape: Rectangle