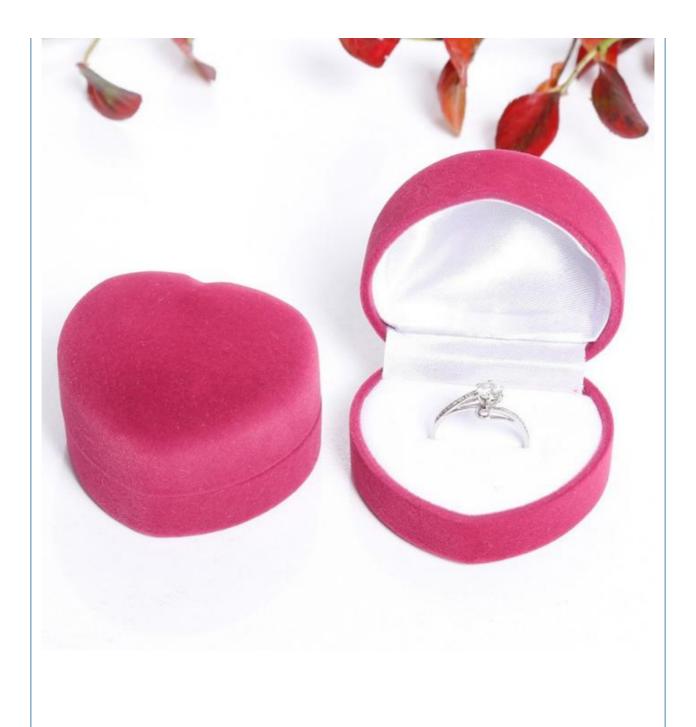

# Manufacturers supply of flocking, peach heart ring box jewelry wholesale jewelry earrings stud earrings box box

#### **Product Specification**

• Material:

• Color: Customized

Product Name: Luxury Jewelry BoxLogo: Customer's Logo

• Usage: Jewelry Packaging Display

Velvet

• Size: Customized Size

MOQ: 100pcsFeature: Eco-friendlyShape: Rectangle