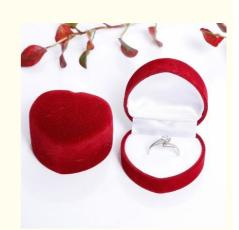

# Manufacturers supply of flocking, peach heart ring box jewelry wholesale jewelry earrings stud earrings box box

#### **Product Specification**

• Material:

• Color: Customized

Product Name: Luxury Jewelry BoxLogo: Customer's Logo

• Usage: Jewelry Packaging Display

Velvet

• Size: Customized Size

MOQ: 100pcsFeature: Eco-friendlyShape: Rectangle