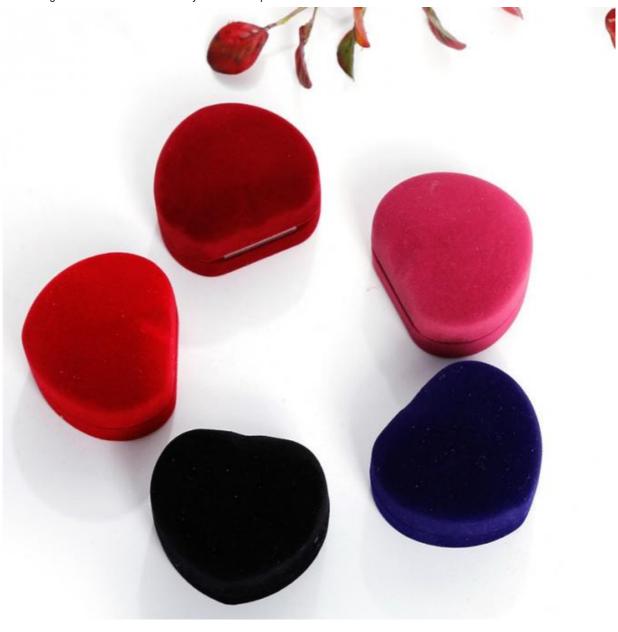

# Manufacturers supply of flocking, peach heart ring box jewelry wholesale jewelry earrings stud earrings box box

#### **Product Specification**

• Material:

• Color: Customized

Product Name: Luxury Jewelry BoxLogo: Customer's Logo

• Usage: Jewelry Packaging Display

Velvet

• Size: Customized Size

MOQ: 100pcsFeature: Eco-friendlyShape: Rectangle