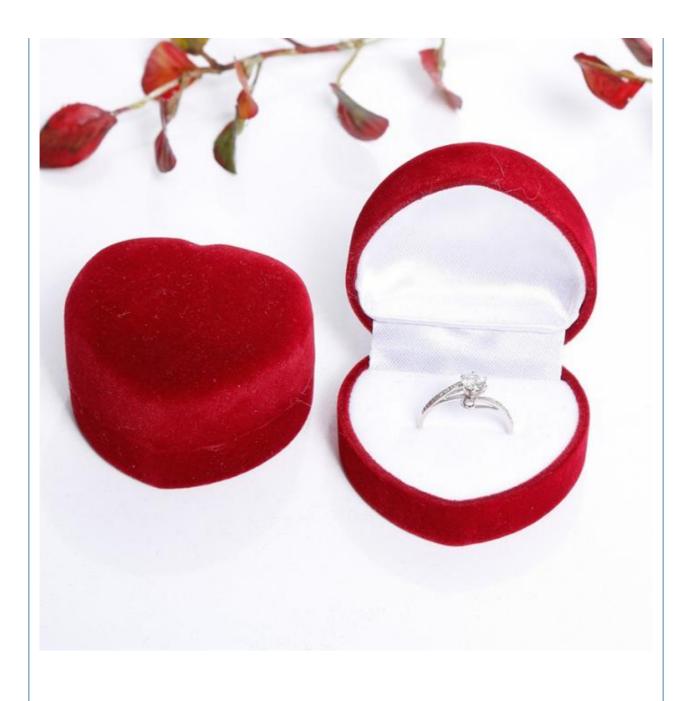

# Manufacturers supply of flocking, peach heart ring box jewelry wholesale jewelry earrings stud earrings box box

#### **Product Specification**

• Material:

• Color: Customized

Product Name: Luxury Jewelry BoxLogo: Customer's Logo

• Usage: Jewelry Packaging Display

Velvet

• Size: Customized Size

MOQ: 100pcsFeature: Eco-friendlyShape: Rectangle