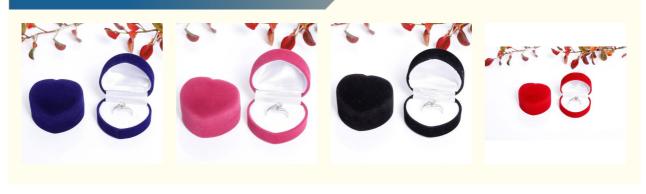

# Manufacturers supply of flocking, peach heart ring box jewelry wholesale jewelry earrings stud earrings box box

#### **Basic Information**

Place of Origin: Guangdong, China

• Minimum Order Quantity: 100 boxes

• Price: \$1.20/boxes 100-4999 boxes



#### **Product Specification**

• Material:

• Color: Customized

Product Name: Luxury Jewelry BoxLogo: Customer's Logo

• Usage: Jewelry Packaging Display

Velvet

• Size: Customized Size

MOQ: 100pcsFeature: Eco-friendlyShape: Rectangle



#### More Images



### **Products Description**

### Source factory specialized in packaging materials

Product Name Suitable for packaging materials of different products

Material Diffent shapes and material for choose

color black and other color

Logo available

MOQ Customized Private label

Advantage Source Factory 13 Years Experience











## **COMPANY PROFILE**

GUANGZHOU BISHENG YOUPIN TECHNOLOGY CO., LTD.



### **GOLDEN SUPPLIER FOR E-COMMERCE PLATFORM**

















**Our Staff** More than 10 years experienced staff



Guarantee Drop shipping ti pretect your business secrt Wthin 24 hour quick response



24 Hour Online



Professional Sevice Quality Control



One-stop senryice from to all of Ching Scientific management and quality control

## **OUR CERTIFICATES**

GUANGZHOU BISHENG YOU