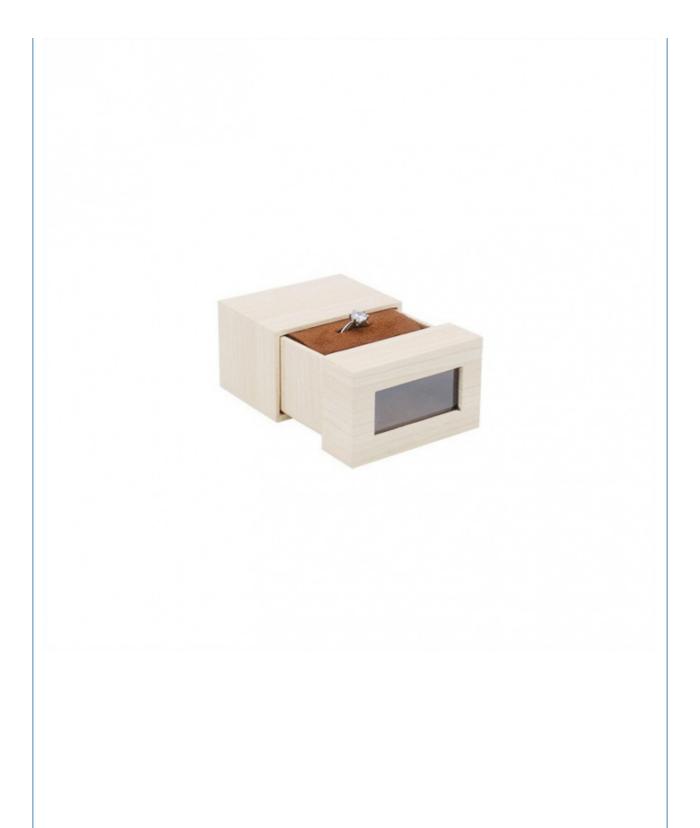

# Ring box drawer wooden ring jewelry box with transparent PVC window

#### **Product Specification**

Color: CustomizedMaterial: Velvet

Product Name: Luxury Jewelry BoxLogo: Customer's Logo

• Usage: Jewelry Packaging Display

• Size: Customized Size

MOQ: 100pcsFeature: Eco-friendly