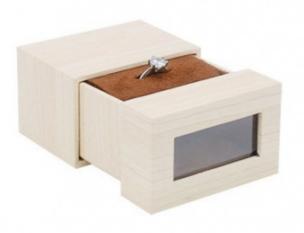

# Ring box drawer wooden ring jewelry box with transparent PVC window

#### **Product Specification**

Color: CustomizedMaterial: Velvet

Product Name: Luxury Jewelry BoxLogo: Customer's Logo

• Usage: Jewelry Packaging Display

• Size: Customized Size

MOQ: 100pcsFeature: Eco-friendly