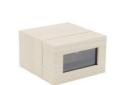

# Ring box drawer wooden ring jewelry box with transparent PVC window

#### **Product Specification**

Color: CustomizedMaterial: Velvet

Product Name: Luxury Jewelry BoxLogo: Customer's Logo

• Usage: Jewelry Packaging Display

• Size: Customized Size

MOQ: 100pcsFeature: Eco-friendly