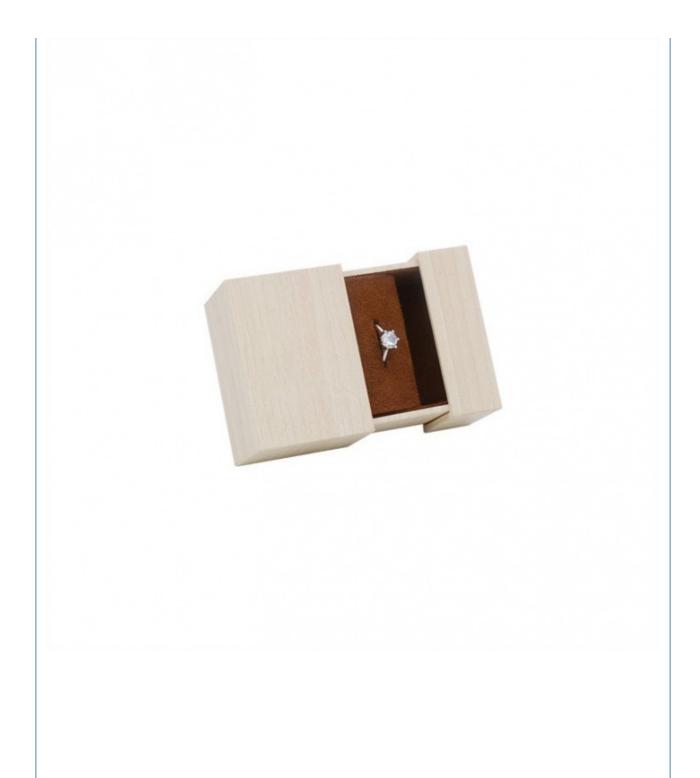

# Ring box drawer wooden ring jewelry box with transparent PVC window

#### **Product Specification**

Color: CustomizedMaterial: Velvet

Product Name: Luxury Jewelry BoxLogo: Customer's Logo

• Usage: Jewelry Packaging Display

• Size: Customized Size

MOQ: 100pcsFeature: Eco-friendly