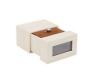

# Ring box drawer wooden ring jewelry box with transparent PVC window

#### **Product Specification**

Color: CustomizedMaterial: Velvet

Product Name: Luxury Jewelry BoxLogo: Customer's Logo

• Usage: Jewelry Packaging Display

• Size: Customized Size

MOQ: 100pcsFeature: Eco-friendly