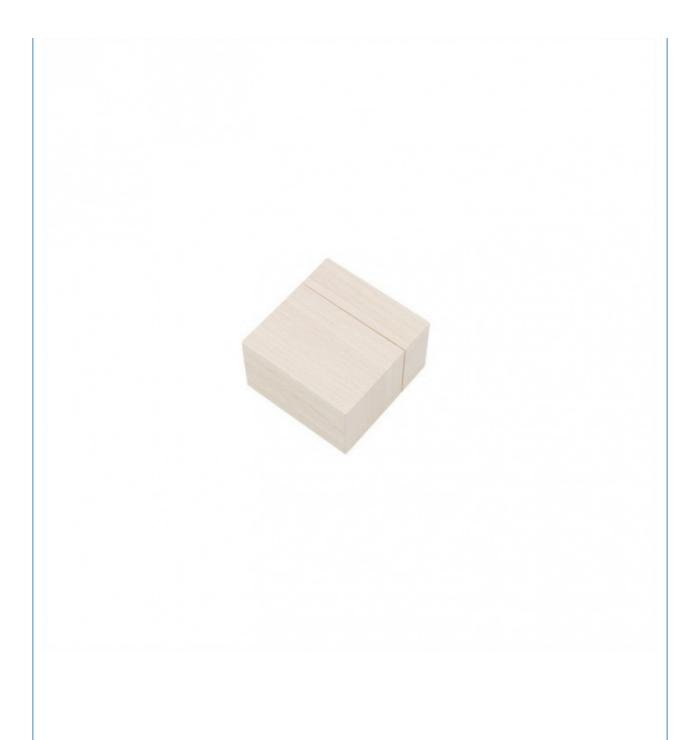

# Ring box drawer wooden ring jewelry box with transparent PVC window

#### **Product Specification**

Color: CustomizedMaterial: Velvet

Product Name: Luxury Jewelry BoxLogo: Customer's Logo

• Usage: Jewelry Packaging Display

• Size: Customized Size

MOQ: 100pcsFeature: Eco-friendly