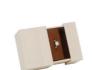

# Ring box drawer wooden ring jewelry box with transparent PVC window

#### **Product Specification**

Color: CustomizedMaterial: Velvet

Product Name: Luxury Jewelry BoxLogo: Customer's Logo

• Usage: Jewelry Packaging Display

• Size: Customized Size

MOQ: 100pcsFeature: Eco-friendly