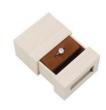

# Ring box drawer wooden ring jewelry box with transparent PVC window

#### **Product Specification**

Color: CustomizedMaterial: Velvet

Product Name: Luxury Jewelry BoxLogo: Customer's Logo

• Usage: Jewelry Packaging Display

• Size: Customized Size

MOQ: 100pcsFeature: Eco-friendly