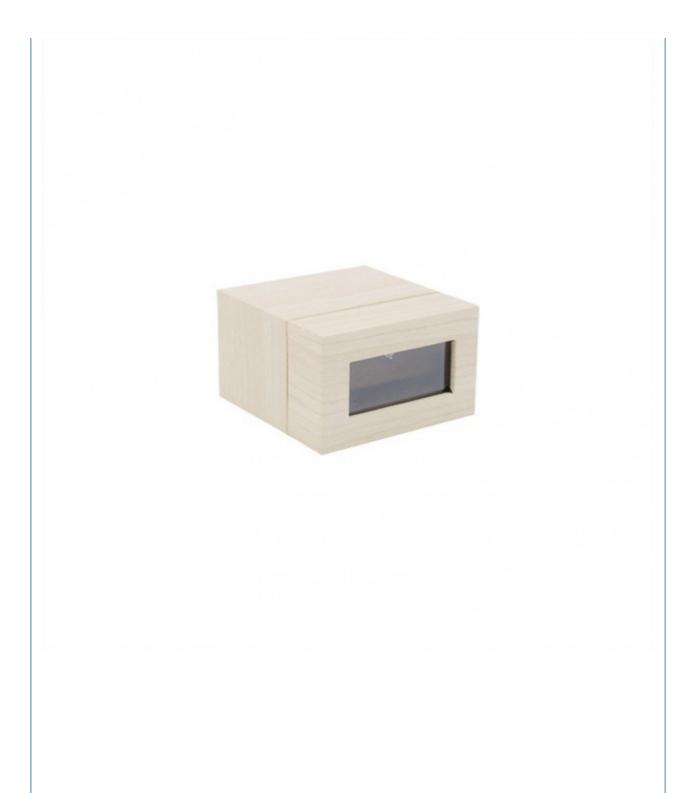

# Ring box drawer wooden ring jewelry box with transparent PVC window

#### **Basic Information**

Place of Origin: Guangdong, China

• Minimum Order Quantity: 100 boxes

• Price: \$1.20/boxes 100-4999 boxes



#### **Product Specification**

Color: CustomizedMaterial: Velvet

Product Name: Luxury Jewelry BoxLogo: Customer's Logo

• Usage: Jewelry Packaging Display

• Size: Customized Size

MOQ: 100pcsFeature: Eco-friendly



### More Images









### **Products Description**

### Source factory specialized in packaging materials

Product Name Suitable for packaging materials of different products

Material Diffent shapes and material for choose

color black and other color

Logo available

MOQ Customized Private label

Advantage Source Factory 13 Years Experience













## **COMPANY PROFILE**

GUANGZHOU BISHENG YOUPIN TECHNOLOGY CO., LTD. .



### **GOLDEN SUPPLIER FOR** E-COMMERCE PLATFORM

















**Our Staff** More than 10 years experienced staff



Guarantee Drop shipping ti pretect your business secrt



24 Hour Online Wthin 24 hour quick response



Professional Sevice Quality Control One-stop senrvice from to all of Ching



Scientific management and quality control

### **OUR CERTIFICATES**

GUANGZHOU BISHENG YOUPIN TECHNOLOGY CO., LTD.



### PARTICIPATING IN MULTIPLE **PLACES**









### **FACTORY STRENGTH**











6 Xinjian Sub Rd, Songjiang Area, Shanghai China