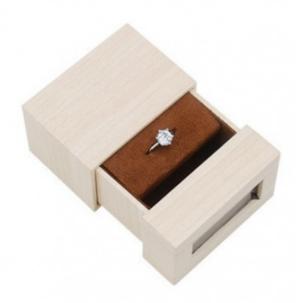

# Ring box drawer wooden ring jewelry box with transparent PVC window

#### **Product Specification**

Color: CustomizedMaterial: Velvet

Product Name: Luxury Jewelry BoxLogo: Customer's Logo

• Usage: Jewelry Packaging Display

• Size: Customized Size

MOQ: 100pcsFeature: Eco-friendly