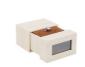

# Ring box drawer wooden ring jewelry box with transparent PVC window

#### **Product Specification**

Color: CustomizedMaterial: Velvet

Product Name: Luxury Jewelry BoxLogo: Customer's Logo

• Usage: Jewelry Packaging Display

• Size: Customized Size

MOQ: 100pcsFeature: Eco-friendly