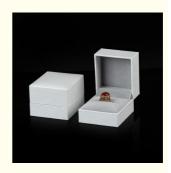

# White vellum jewelry box showed ring necklace box

#### **Product Specification**

Jewelry Boxes Material: Leather
 Color: Customized
 Material: Velvet

Product Name: Luxury Jewelry Box
Logo: Customer's Logo
Usage: Jewelry Packaging Display
Size: Customized Size
Feature: Eco-friendly
MOQ: 100pcs