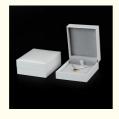

# White vellum jewelry box showed ring necklace box

#### **Product Specification**

Jewelry Boxes Material: Leather
 Color: Customized
 Material: Velvet

Product Name: Luxury Jewelry Box
Logo: Customer's Logo
Usage: Jewelry Packaging Display
Size: Customized Size
Feature: Eco-friendly
MOQ: 100pcs