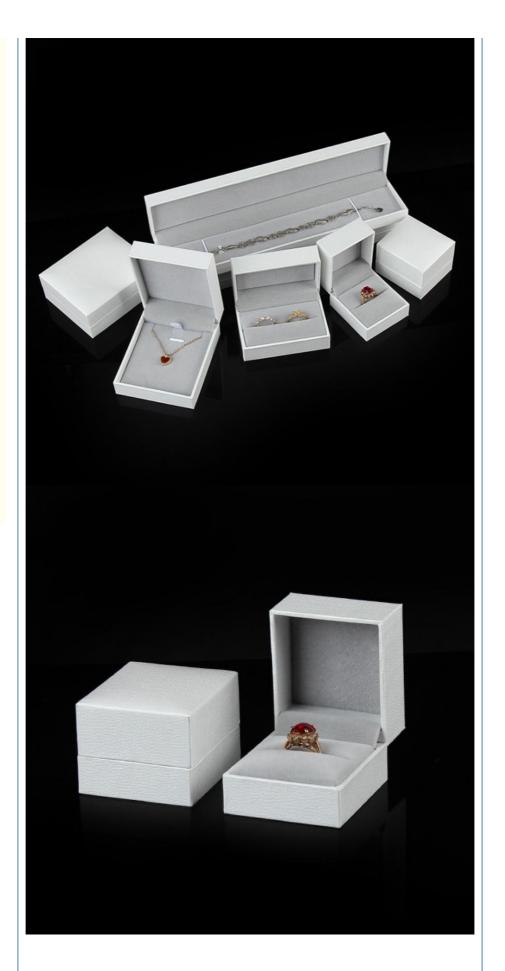

#### More Images

# White vellum jewelry box showed ring necklace box

#### **Product Specification**

Jewelry Boxes Material: Leather
 Color: Customized
 Material: Velvet

Product Name: Luxury Jewelry Box
Logo: Customer's Logo
Usage: Jewelry Packaging Display
Size: Customized Size
Feature: Eco-friendly
MOQ: 100pcs