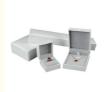

# White vellum jewelry box showed ring necklace box

#### **Product Specification**

Jewelry Boxes Material: Leather
 Color: Customized
 Material: Velvet

Product Name: Luxury Jewelry Box
Logo: Customer's Logo
Usage: Jewelry Packaging Display
Size: Customized Size
Feature: Eco-friendly
MOQ: 100pcs