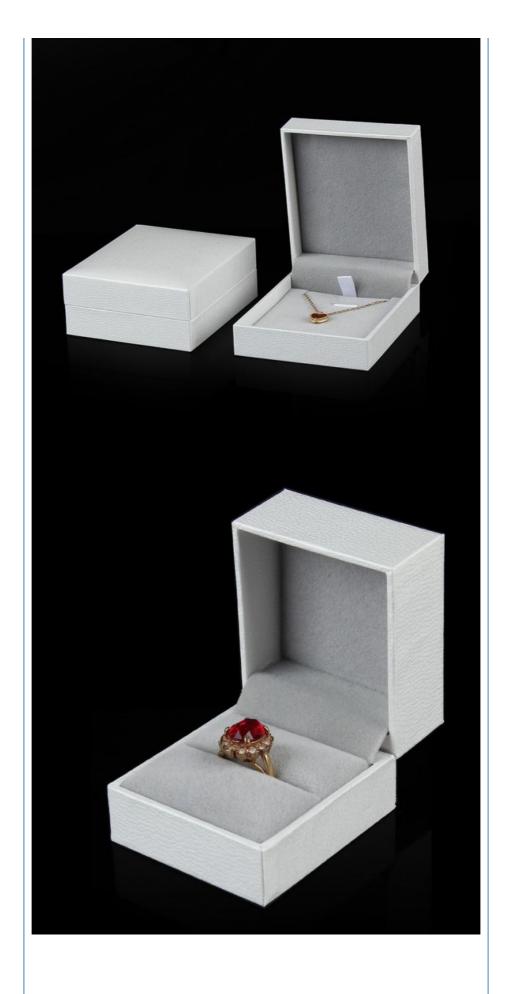

# White vellum jewelry box showed ring necklace box

#### **Product Specification**

Jewelry Boxes Material: Leather
 Color: Customized
 Material: Velvet

Product Name: Luxury Jewelry Box
Logo: Customer's Logo
Usage: Jewelry Packaging Display
Size: Customized Size
Feature: Eco-friendly
MOQ: 100pcs