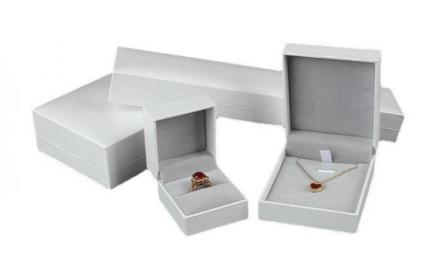

ewelry box showed ring necklace box

#### Basic Information

Place of Origin: Guangdong, China Minimum Order Quantity: 500 boxes

• Price: \$0.31 - \$0.70/boxes



#### **Product Specification**

Jewelry Boxes Material: Leather
 Color: Customized
 Material: Velvet

Product Name: Luxury Jewelry Box
Logo: Customer's Logo
Usage: Jewelry Packaging Display
Size: Customized Size
Feature: Eco-friendly
MOQ: 100pcs



#### More Images











#### **Product Description**

#### **Products Description**

### Source factory specialized in packaging materials

Product Name Suitable for packaging materials of different products

Material Diffent shapes and material for choose

color black and other color

Logo available

MOQ Customized Private label

Advantage Source Factory 13 Years Experience







#### Company Profile

Perfect service system Ensure the smooth transaction

## PARTICIPATING IN MULTIPLEPLACES





3rd party inspection

24 hours Response

full inspection in-house

FREE dielines,

FREE 3D moulding,

FREE actual sample

# About us

Guangzhou Bisheng Youpin Source Processing was establishedd is located in Guangzhou, the manufacturing center of chinas a professional packaging product integrating design, productionhebusiness is exquisite paper packaging boxespaper bags, and gift boxes, which are widely used in Jewelry. Bisheng Youpin provides tailor-made packaging services, withocosmetics, leather goods, and other daily-use products industryperienced staff, with strict quality control and considerate customer service, to discuss your requirements at any time to ensurecompl