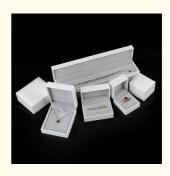

# White vellum jewelry box showed ring necklace box

#### **Product Specification**

Jewelry Boxes Material: Leather
 Color: Customized
 Material: Velvet

Product Name: Luxury Jewelry Box
Logo: Customer's Logo
Usage: Jewelry Packaging Display
Size: Customized Size
Feature: Eco-friendly
MOQ: 100pcs