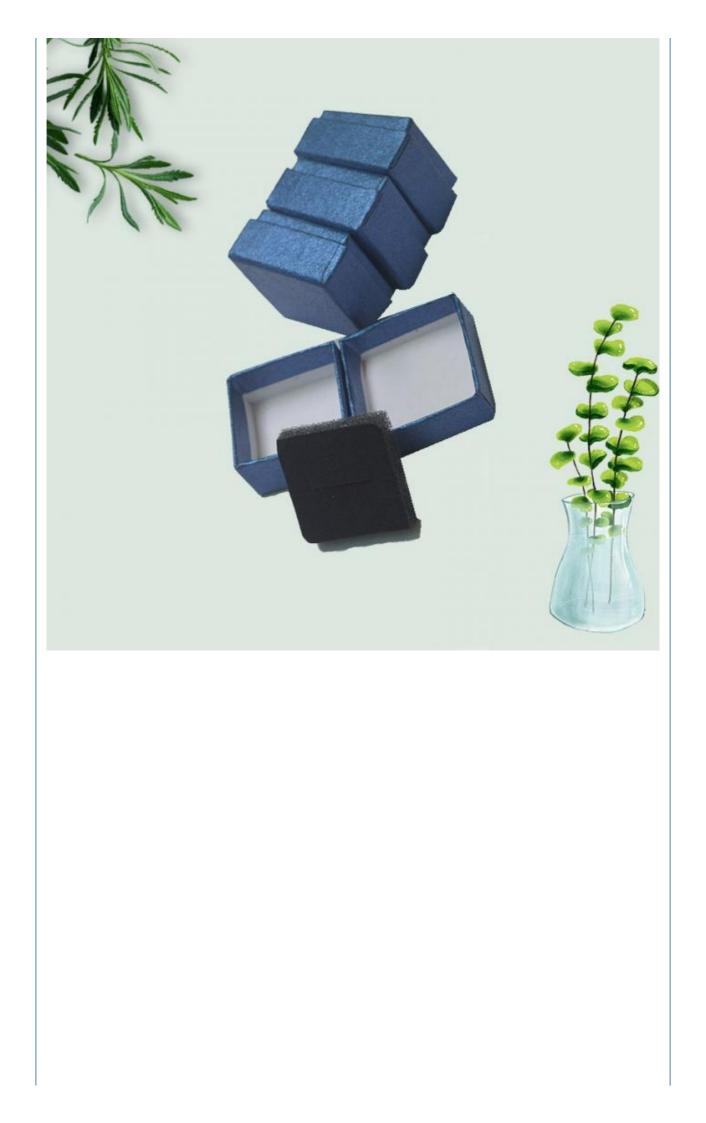

# Drawer box jewelry boxes, jewelry box packing ring earrings pendant necklace bracelet to receive a paper

### More Images