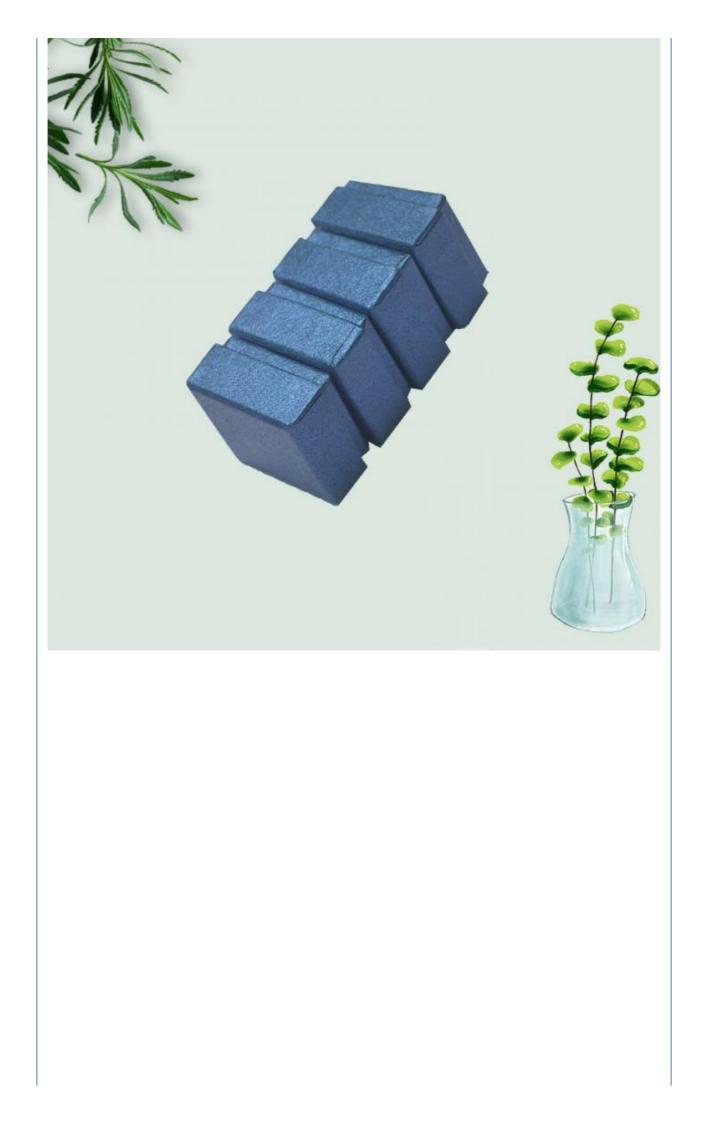

# Drawer box jewelry boxes, jewelry box packing ring earrings pendant necklace bracelet to receive a paper

### More Images