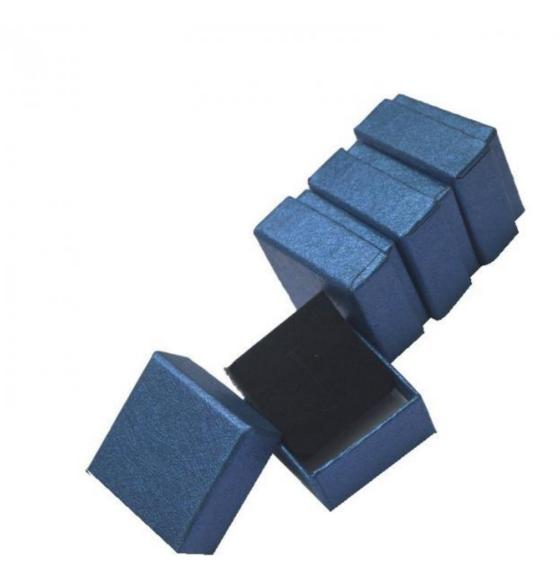

# Drawer box jewelry boxes, jewelry box packing ring earrings pendant necklace bracelet to receive a paper

### More Images