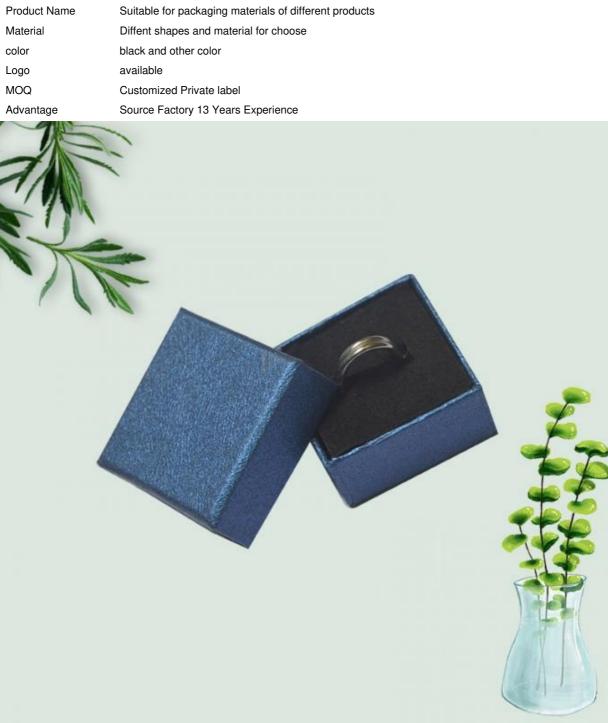

## Source factory specialized in packaging materials

| Product Name | Suitable for packaging materials of differe |
|--------------|---------------------------------------------|
| Material     | Diffent shapes and material for choose      |
| color        | black and other color                       |
| Logo         | available                                   |
| MOQ          | Customized Private label                    |
| Advantage    | Source Factory 13 Years Experience          |