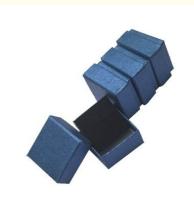

# Drawer box jewelry boxes, jewelry box packing ring earrings pendant necklace bracelet to receive a paper

### More Images