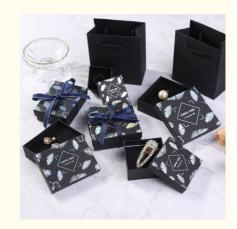

# Drawer box jewelry boxes, jewelry box packing ring earrings pendant necklace bracelet to receive a paper

#### **Product Specification**

Color: CustomizedMaterial: Velvet

Product Name: Luxury Jewelry BoxLogo: Customer's Logo

• Usage: Jewelry Packaging Display

• Size: Customized Size

MOQ: 100pcsShape: Rectangle