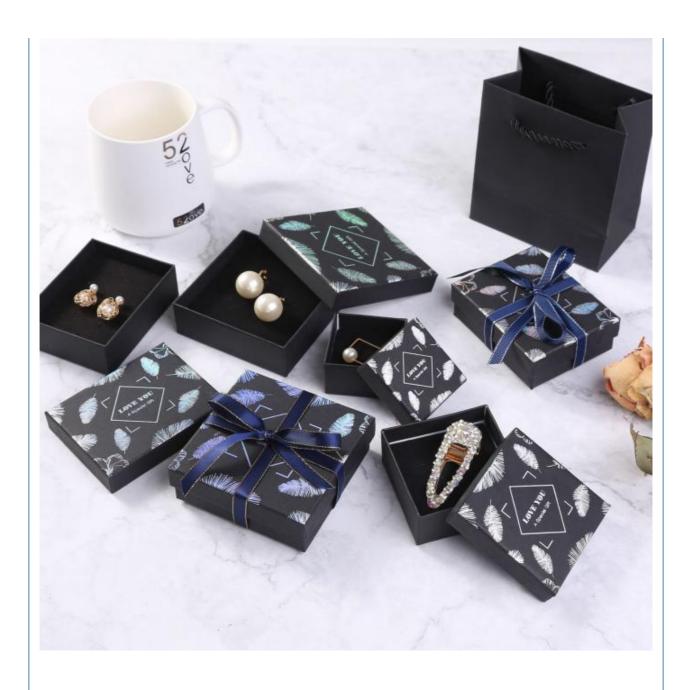

# Drawer box jewelry boxes, jewelry box packing ring earrings pendant necklace bracelet to receive a paper

#### **Product Specification**

Color: CustomizedMaterial: Velvet

Product Name: Luxury Jewelry BoxLogo: Customer's Logo

• Usage: Jewelry Packaging Display

• Size: Customized Size

MOQ: 100pcsShape: Rectangle