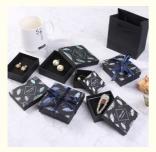

# Drawer box jewelry boxes, jewelry box packing ring earrings pendant necklace bracelet to receive a paper

#### **Product Specification**

Color: CustomizedMaterial: Velvet

Product Name: Luxury Jewelry BoxLogo: Customer's Logo

• Usage: Jewelry Packaging Display

• Size: Customized Size

MOQ: 100pcsShape: Rectangle