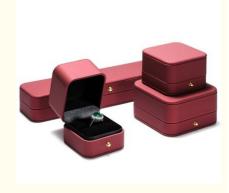

### Creative LED lighting jewelry necklace box ring bracelet pendant box spot

### **Basic Information**

Place of Origin:

• Price:

- Guangdong, China
- Minimum Order Quantity: 100 boxes
  - \$1.20/boxes 100-4999 boxes



### **Product Specification**

- Color:
- Material:
- Product Name:
- Logo:
- Usage:
- Size:
- MOQ:
- Feature:

#### Customized Velvet

- Luxury Jewelry Box
- Customer's Logo
- Jewelry Packaging Display
- Customized Size
- 100pcs
- Eco-friendly



### More Images



# Products Description

# Source factory specialized in packaging materials

| Product Name | Suitable for packaging materials of different products |
|--------------|--------------------------------------------------------|
| Material     | Diffent shapes and material for choose                 |
| color        | black and other color                                  |
| Logo         | available                                              |
| MOQ          | Customized Private label                               |
| Advantag