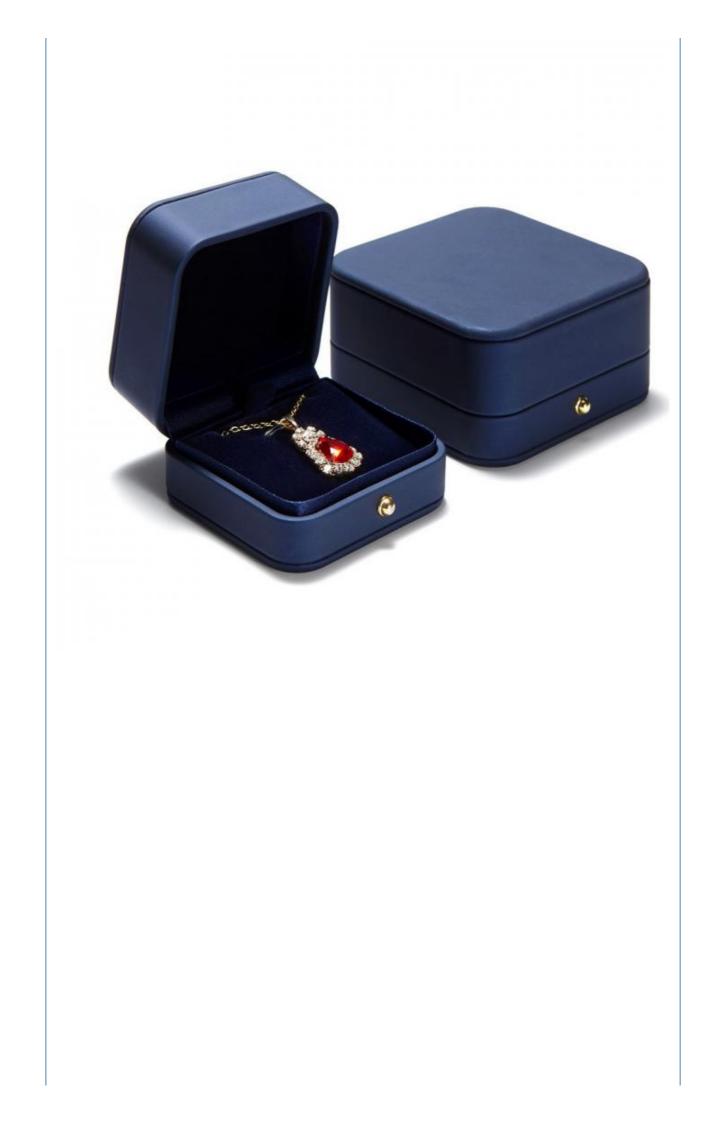

Logo:
- Usage:
- Size:
- MOQ:
- Feature:

#### Customized Velvet

- Luxury Jewelry Box
- Customer's Logo
- Jewelry Packaging Display
- Customized Size
- 100pcs
- Eco-friendly



### More Images



# Products Description

# Source factory specialized in packaging materials

| Product Name | Suitable for packaging materials of different products |
|--------------|--------------------------------------------------------|
| Material     | Diffent shapes and material for choose                 |
| color        | black and other color                                  |
| Logo         | available                                              |
| MOQ          | Customized Private label                               |
| Advantage    | Source Factory 13 Years Experience                     |









# **COMPANY PROFILE**

1

1

â

GUANGZHOU BISHENG YOUPIN TECHNOLOGY CO., LTD. .





### PARTICIPATING IN MULTIPLE PLACES









## FACTORY STRENGTH



SHANGHAI DESIKENSHI MOLECULAR SIEVE CO.,LTD



6 Xinjian Sub Rd, Songjiang Area, Shanghai China