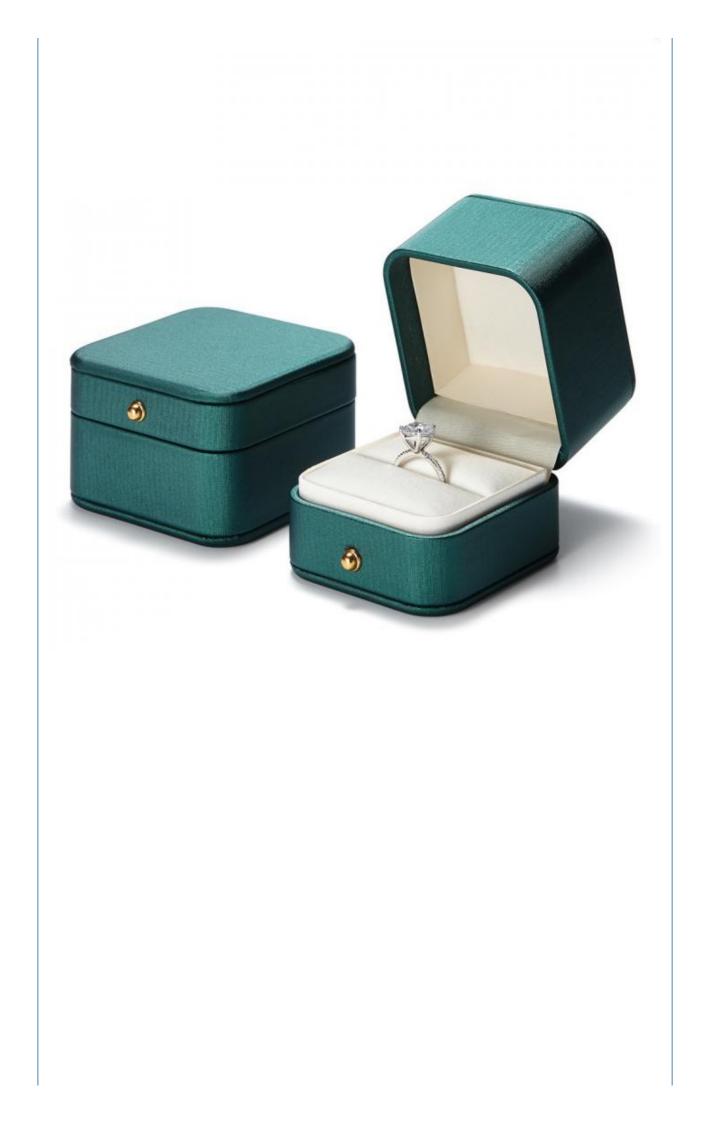

e:
- Logo:
- Usage:
- Size:
- MOQ:
- Feature:

#### Customized Velvet

- Luxury Jewelry Box
- Customer's Logo
- Jewelry Packaging Display
- Customized Size
- 100pcs
- Eco-friendly



### More Images



# Products Description

# Source factory specialized in packaging materials

| Product Name | Suitable for packaging materials of different products |
|--------------|--------------------------------------------------------|
| Material     | Diffent shapes and material for choose                 |
| color        | black and other color                                  |
| Logo         | available                                              |
| MOQ          | Customized Private label                               |
| Advantage    | Source Factory 13 Years Experience                     |









# **COMPANY PROFILE**

1

1

â

GUANGZHOU BISHENG YOUPIN TECHNOLOGY CO., LTD. .





### PARTICIPATING IN MULTIPLE PLACES









## FACTORY STRENGTH



SHANGHAI DESIKENSHI MOLECULAR SIEVE CO.,LTD



6 Xinjian Sub Rd, Songjiang Area, Shanghai China