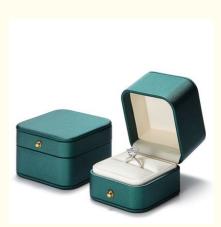

### Creative LED lighting jewelry necklace box ring bracelet pendant box spot

### **Basic Information**

Place of Origin:

• Price:

- Guangdong, China
- Minimum Order Quantity: 100 boxes
  - \$1.20/boxes 100-4999 boxes



### **Product Specification**

- Color:
- Material:
- Product Name:
- Logo:
- Usage:
- Size:
- MOQ:
- Feature:

#### Customized Velvet

- Luxury Jewelry Box
- Customer's Logo
- Jewelry Packaging Display
- Customized Size
- 100pcs
- Eco-friendly



### More Images



# Products Description

# Source factory specialized in packaging materials

| Product Name | Suitable for packaging materials of different products |
|--------------|--------------------------------------------------------|
| Material     | Diffent shapes and material for choose                 |
| color        | black and other color                                  |
| Logo         | available                                              |
| MOQ          | Customized Private label                               |
| Advantage    | Source Factory 13 Years Experience                     |









# **COMPANY PROFILE**

1

1

â

GUANGZHOU BISHENG YOUPIN TECHNOLOGY CO., LTD. .





### PARTICIPATING IN MULTIPLE PLACES









## FACTORY STRENGTH



SHANGHAI DESIKENSHI M