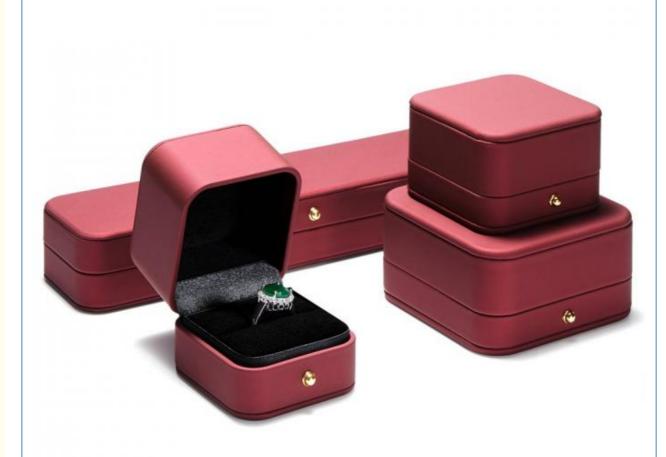

ame:
- Logo:
- Usage:
- Size:
- MOQ:
- Feature:

#### Customized Velvet

- Luxury Jewelry Box
- Customer's Logo
- Jewelry Packaging Display
- Customized Size
- 100pcs
- Eco-friendly



### More Images



# Products Description

# Source factory specialized in packaging materials

| Product Name | Suitable for packaging materials of different products |
|--------------|--------------------------------------------------------|
| Material     | Diffent shapes and material for choose                 |
| color        | black and other color                                  |
| Logo         | available                                              |
| MOQ          | Customized Private label                               |
| Advantage    | Source Factory 13 Years Experience                     |









# **COMPANY PROFILE**

1

1

â

GUANGZHOU BISHENG YOUPIN TECHNOLOGY CO., LTD. .





### PARTICIPATING IN MULTIPLE PLACES









## FACTORY STRENGTH



SHANGHAI DESIKENSHI MOLECULAR SIEVE CO.,LTD



6 Xinjian Sub Rd, Songjiang Area, Shanghai China