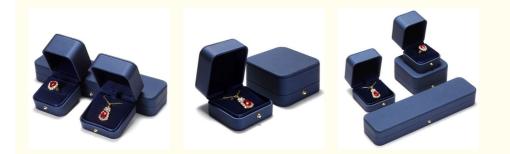

### Creative LED lighting jewelry necklace box ring bracelet pendant box spot

### **Basic Information**

Place of Origin:

• Price:

- Guangdong, China
- Minimum Order Quantity: 100 boxes
  - \$1.20/boxes 100-4999 boxes



### **Product Specification**

- Color:
- Material:
- Product Name:
- Logo:
- Usage:
- Size:
- MOQ:
- Feature:

#### Customized Velvet

- Luxury Jewelry Box
- Customer's Logo
- Jewelry Packaging Display
- Customized Size
- 100pcs
- Eco-friendly



### More Images



# Products Description

# Source factory specialized in packaging materials

| Product Name | Suitable for packaging materials of different products |
|--------------|--------------------------------------------------------|
| Material     | Diffent shapes and material for choose                 |
| color        | black and other color                                  |
| Logo         | available                                              |
| MOQ          | Customized Private label                               |
| Advantage    | Source Factory 13 Years Experience                     |









# **COMPANY PROFILE**

1

1

â

GUANGZHOU BISHENG YOUPIN TECHNOLOGY CO., LTD. .





### PARTICIPATING IN MULTIPLE PLACES









## FACTORY STRENGTH



SHANGHAI DESIKENSHI MOLECULAR SIEVE CO.,