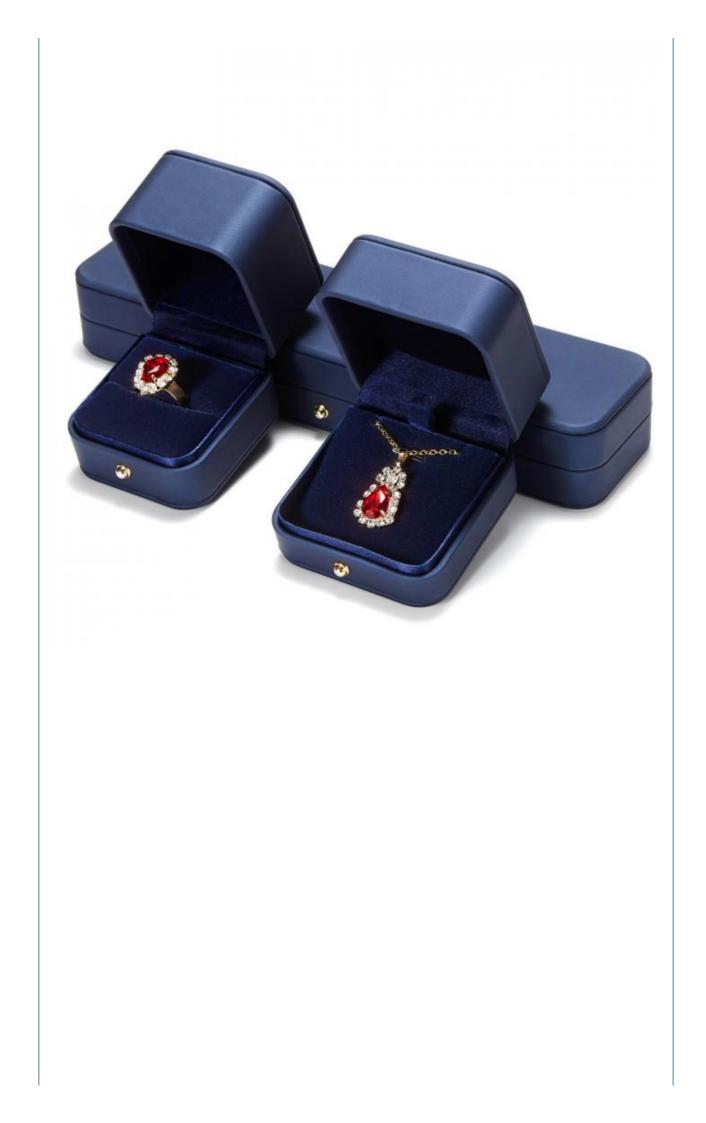

- Logo:
- Usage:
- Size:
- MOQ:
- Feature:

#### Customized Velvet

- Luxury Jewelry Box
- Customer's Logo
- Jewelry Packaging Display
- Customized Size
- 100pcs
- Eco-friendly



### More Images



# Products Description

# Source factory specialized in packaging materials

| Product Name | Suitable for packaging materials of different products |
|--------------|--------------------------------------------------------|
| Material     | Diffent shapes and material for choose                 |
| color        | black and other color                                  |
| Logo         | available                                              |
| MOQ          | Customized Private label                               |
| Advantage    | Source Factory 13 Years Experience                     |









# **COMPANY PROFILE**

1

1

â

GUANGZHOU BISHENG YOUPIN TECHNOLOGY CO., LTD. .





### PARTICIPATING IN MULTIPLE PLACES









## FACTORY STRENGTH



SHANGHAI DESIKENSHI MOLECULAR SIEVE CO.,LTD



6 Xinjian Sub Rd, Songjiang Area, Shanghai China