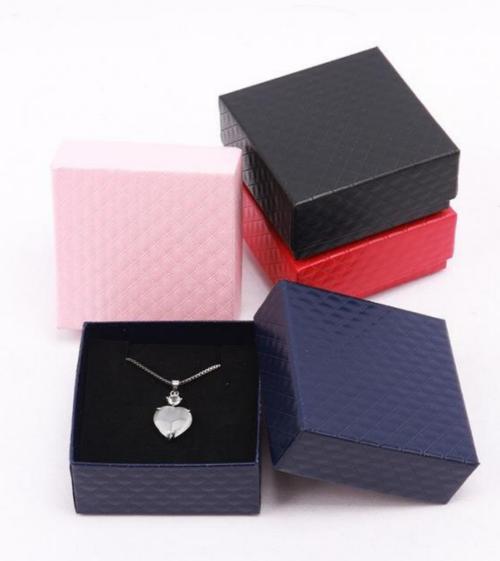

fication**

- Color:
- Material:
- Product Name:
- Logo:
- Usage:
- Size:
- MOQ:
- Feature:

## Customized

- Velvet
- Luxury Jewelry Box
- Customer's Logo
- Jewelry Packaging Display
  - Customized Size
  - 100pcs
- Eco-friendly



#### More Images



# **Products Description**

# Source factory specialized in packaging materials

products

| Product Name | Suitable for packaging materials of different |
|--------------|-----------------------------------------------|
| Material     | Diffent shapes and material for choose        |
| color        | black and other color                         |
| Logo         | available                                     |
| MOQ          | Customized Private label                      |
| Advantage    | Source Factory 13 Years Experience            |















### PARTICIPATING IN MULTIPLE PLACES









# FACTORY STRENGTH



SHANGHAI DESIKENSHI MOLECULAR SIEVE CO.,LTD



6 Xinjian Sub Rd, Songjiang Area, Shanghai China