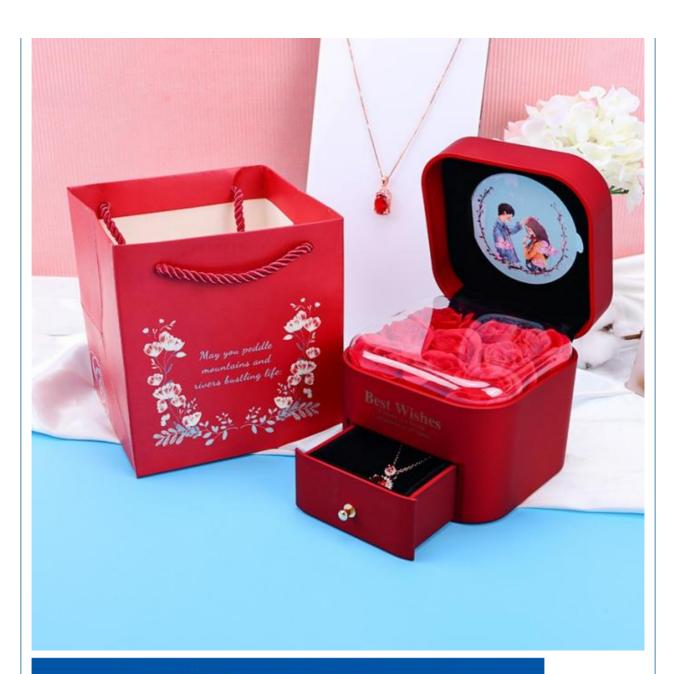

# Valentine's day roses, jewelry box Chinese rose necklace jewelry box lipstick box on the spot

### **Product Specification**

Color: CustomizedMaterial: Velvet

Product Name: Luxury Jewelry BoxLogo: Customer's Logo

• Usage: Jewelry Packaging Display

• MOQ: 100pcs

Size: Customized SizeFeature: Eco-friendly

### More Images