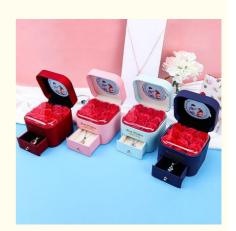

# Valentine's day roses, jewelry box Chinese rose necklace jewelry box lipstick box on the spot

### **Product Specification**

Color: CustomizedMaterial: Velvet

Product Name: Luxury Jewelry BoxLogo: Customer's Logo

• Usage: Jewelry Packaging Display

• MOQ: 100pcs

Size: Customized SizeFeature: Eco-friendly