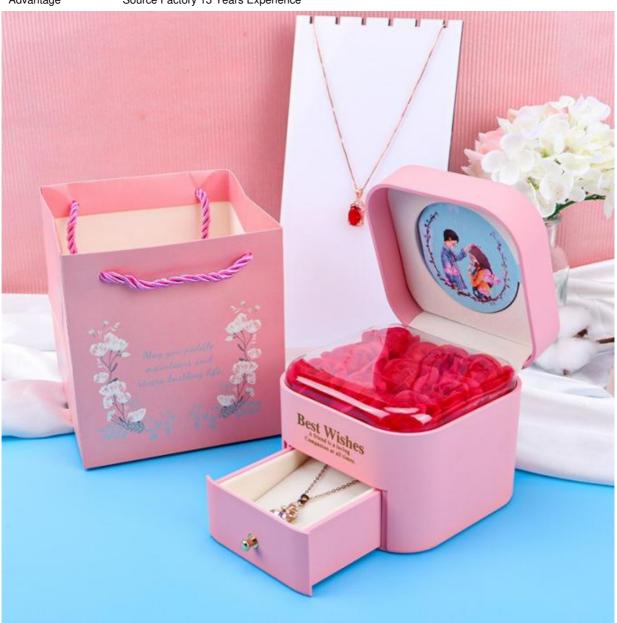

ntine's day roses, jewelry box Chinese rose necklace jewelry box lipstick box on the spot

#### **Basic Information**

• Place of Origin: Guangdong, China

• Minimum Order Quantity: 100 boxes

• Price: \$1.20/boxes 100-4999 boxes



### **Product Specification**

Color: CustomizedMaterial: Velvet

Product Name: Luxury Jewelry BoxLogo: Customer's Logo

• Usage: Jewelry Packaging Display

• MOQ: 100pcs

Size: Customized SizeFeature: Eco-friendly



### More Images









### **Products Description**

### Source factory specialized in packaging materials

Product Name Suitable for packaging materials of different products

Material Diffent shapes and material for choose

color black and other color

Logo available

MOQ Customized Private label

Advantage Source Factory 13 Years Experience













## **COMPANY PROFILE**

GUANGZHOU BISHENG YOUPIN TECHNOLOGY CO., LTD...



### **GOLDEN SUPPLIER FOR E-COMMERCE PLATFORM**

















**Our Staff** More than 10 years experienced staff



Guarantee Drop shipping ti pretect your business secrt



24 Hour Online Wthin 24 hour quick response



Professional Sevice Quality Control One-stop senrvice from to all of Ching



Scientific management and quality control

### **OUR CERTIFICATES**

GUANGZHOU BISHENG YOUPIN TECHNOLOGY CO., LTD.



### PARTICIPATING IN MULTIPLE **PLACES**









### **FACTORY STRENGTH**











6 Xinjian Sub Rd, Songjiang Area, Shanghai China