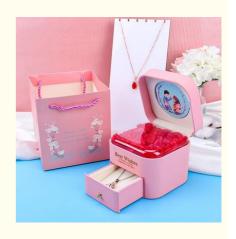

# Valentine's day roses, jewelry box Chinese rose necklace jewelry box lipstick box on the spot

### **Product Specification**

Color: CustomizedMaterial: Velvet

Product Name: Luxury Jewelry BoxLogo: Customer's Logo

• Usage: Jewelry Packaging Display

• MOQ: 100pcs

Size: Customized SizeFeature: Eco-friendly