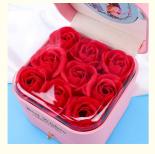

# Valentine's day roses, jewelry box Chinese rose necklace jewelry box lipstick box on the spot

### **Product Specification**

Color: CustomizedMaterial: Velvet

Product Name: Luxury Jewelry BoxLogo: Customer's Logo

• Usage: Jewelry Packaging Display

• MOQ: 100pcs

Size: Customized SizeFeature: Eco-friendly