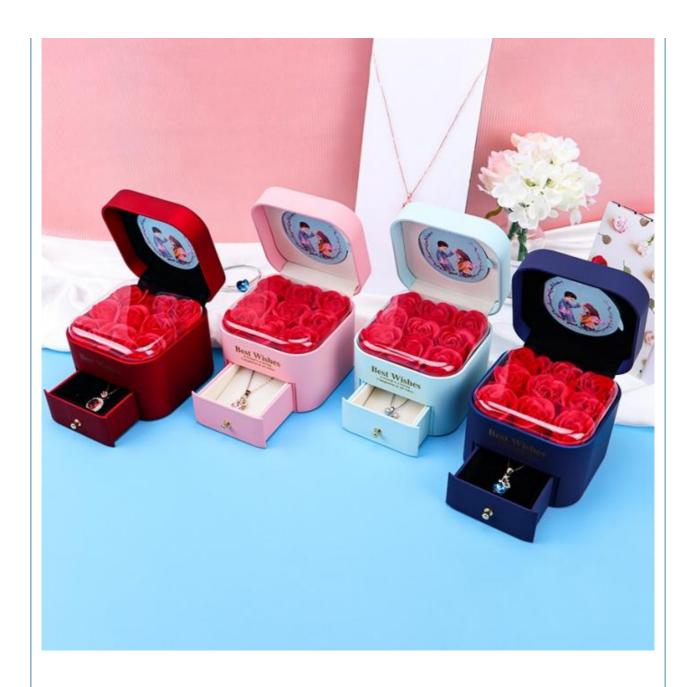

### **Product Specification**

Color: CustomizedMaterial: Velvet

Product Name: Luxury Jewelry BoxLogo: Customer's Logo

• Usage: Jewelry Packaging Display

• MOQ: 100pcs

Size: Customized SizeFeature: Eco-friendly

### More Images

### **Products Description**