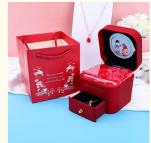

# Valentine's day roses, jewelry box Chinese rose necklace jewelry box lipstick box on the spot

### **Product Specification**

Color: CustomizedMaterial: Velvet

Product Name: Luxury Jewelry BoxLogo: Customer's Logo

• Usage: Jewelry Packaging Display

• MOQ: 100pcs

Size: Customized SizeFeature: Eco-friendly