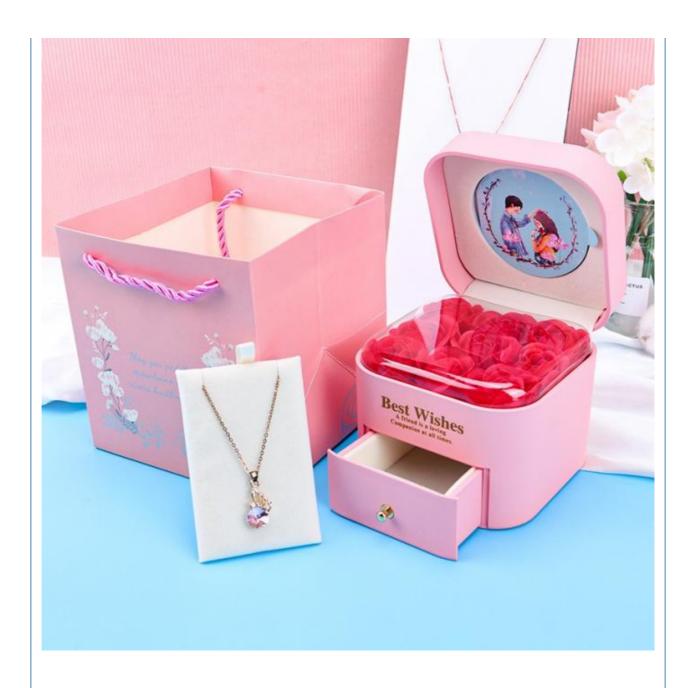

# Valentine's day roses, jewelry box Chinese rose necklace jewelry box lipstick box on the spot

### **Product Specification**

Color: CustomizedMaterial: Velvet

Product Name: Luxury Jewelry BoxLogo: Customer's Logo

• Usage: Jewelry Packaging Display

• MOQ: 100pcs

Size: Customized SizeFeature: Eco-friendly

### More Images