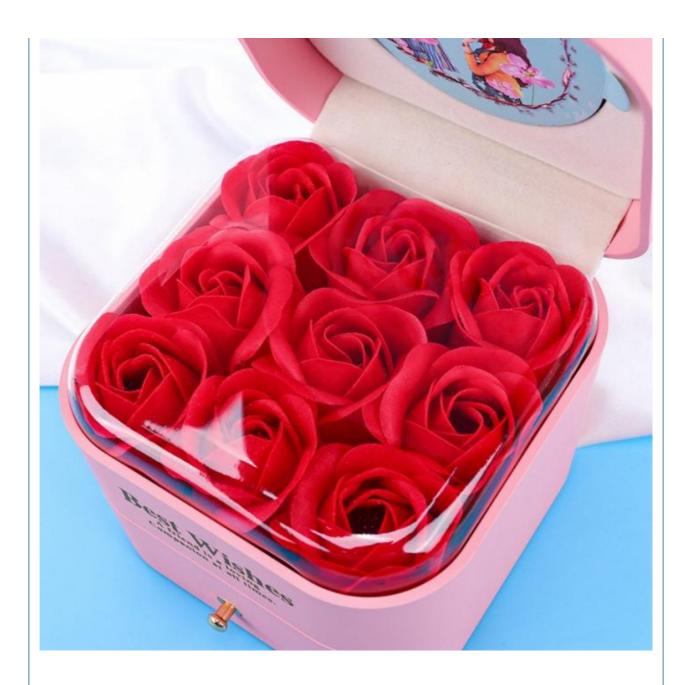

# Valentine's day roses, jewelry box Chinese rose necklace jewelry box lipstick box on the spot

### **Product Specification**

Color: CustomizedMaterial: Velvet

Product Name: Luxury Jewelry BoxLogo: Customer's Logo

• Usage: Jewelry Packaging Display

• MOQ: 100pcs

Size: Customized SizeFeature: Eco-friendly