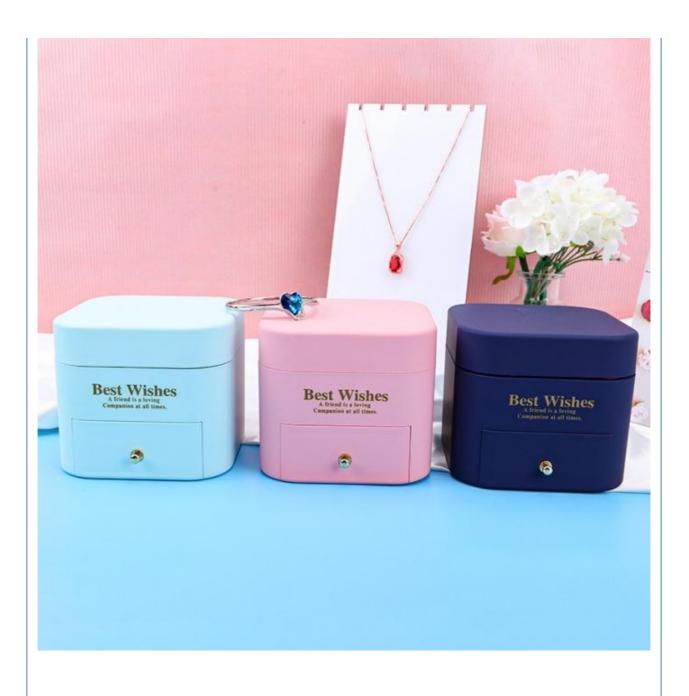

### **Product Specification**

Color: CustomizedMaterial: Velvet

Product Name: Luxury Jewelry BoxLogo: Customer's Logo

• Usage: Jewelry Packaging Display

• MOQ: 100pcs

Size: Customized SizeFeature: Eco-friendly

### More Images