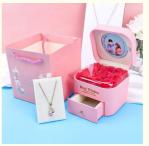

# Valentine's day roses, jewelry box Chinese rose necklace jewelry box lipstick box on the spot

### **Product Specification**

Color: CustomizedMaterial: Velvet

Product Name: Luxury Jewelry BoxLogo: Customer's Logo

• Usage: Jewelry Packaging Display

• MOQ: 100pcs

Size: Customized SizeFeature: Eco-friendly