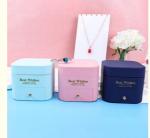

# Valentine's day roses, jewelry box Chinese rose necklace jewelry box lipstick box on the spot

### **Product Specification**

Color: CustomizedMaterial: Velvet

Product Name: Luxury Jewelry BoxLogo: Customer's Logo

• Usage: Jewelry Packaging Display

• MOQ: 100pcs

Size: Customized SizeFeature: Eco-friendly