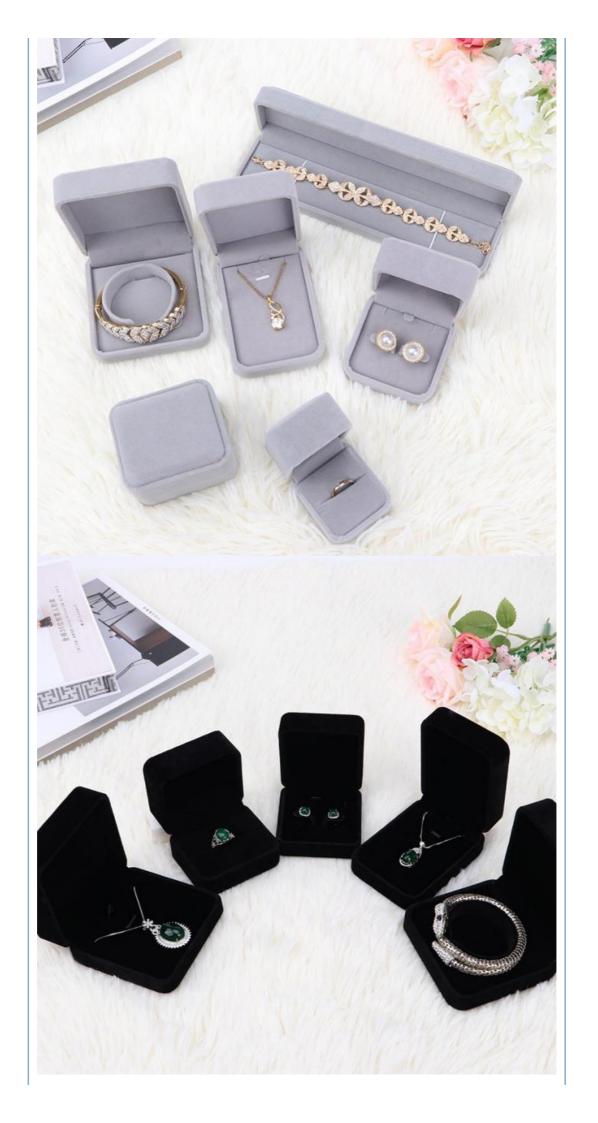

# Flannelette receive jewelry box ring necklace bracelet bracelet jewelry box packaging gift boxes

### **Product Specification**

Color: Customized

Material: Velvet

Product Name: Luxury Jewelry Box Logo: Customer's Logo

• Usage: Jewelry Packaging Display

Size: Customized SizeMOQ: 1000pcsFeature: Eco-friendly

# **Products Description**

# Source factory specialized in packaging materials

Product Name Suitable for packaging materials of different products

Material Diffent shapes and material for choose

color black and other color

Logo available