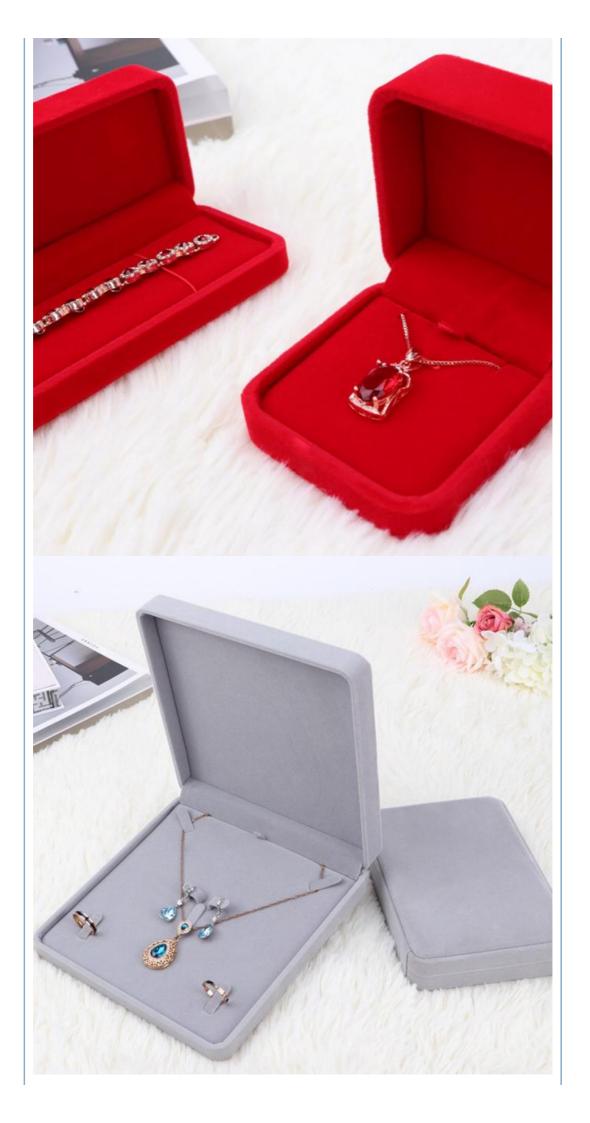

# Flannelette receive jewelry box ring necklace bracelet bracelet jewelry box packaging gift boxes

### **Product Specification**

Color: Customized

Material: Velvet

Product Name: Luxury Jewelry Box Logo: Customer's Logo

• Usage: Jewelry Packaging Display

Size: Customized SizeMOQ: 1000pcsFeature: Eco-friendly

# **Products Description**

# Source factory specialized in packaging materials

Product Name Suitable for packaging materials of different products

Material Diffent shapes and material for choose

color black and other color

Logo available