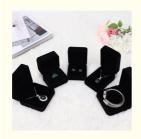

### **Product Specification**

Color: Customized

Material: Velvet

Product Name: Luxury Jewelry Box Logo: Customer's Logo

• Usage: Jewelry Packaging Display

Size: Customized SizeMOQ: 1000pcsFeature: Eco-friendly

### More Images