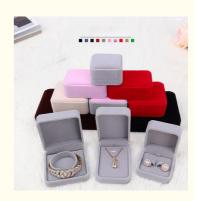

### **Product Specification**

Color: Customized

Material: Velvet

Product Name: Luxury Jewelry Box Logo: Customer's Logo

• Usage: Jewelry Packaging Display

Size: Customized SizeMOQ: 1000pcsFeature: Eco-friendly

### More Images