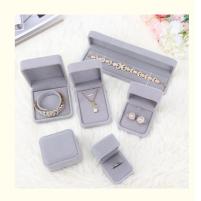

### **Product Specification**

Color: Customized

Material: Velvet

Product Name: Luxury Jewelry Box Logo: Customer's Logo

• Usage: Jewelry Packaging Display

Size: Customized SizeMOQ: 1000pcsFeature: Eco-friendly

### More Images