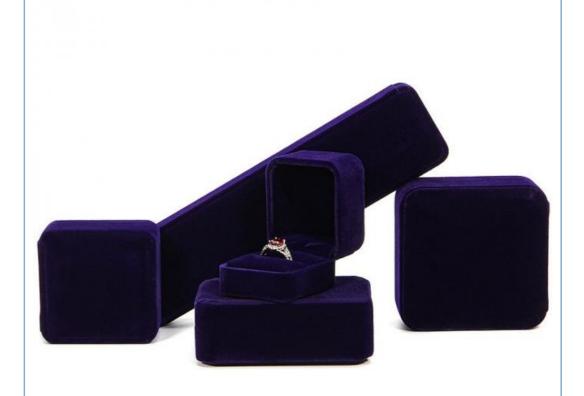

# Flannelette receive jewelry box ring necklace bracelet bracelet jewelry box packaging gift boxes

### **Product Specification**

Color: Customized

Material: Velvet

Product Name: Luxury Jewelry Box Logo: Customer's Logo

• Usage: Jewelry Packaging Display

Size: Customized SizeMOQ: 1000pcsFeature: Eco-friendly

# **Products Description**

# Source factory specialized in packaging materials

Product Name Suitable for packaging materials of different products

Material Diffent shapes and material for choose

color black and other color

Logo available