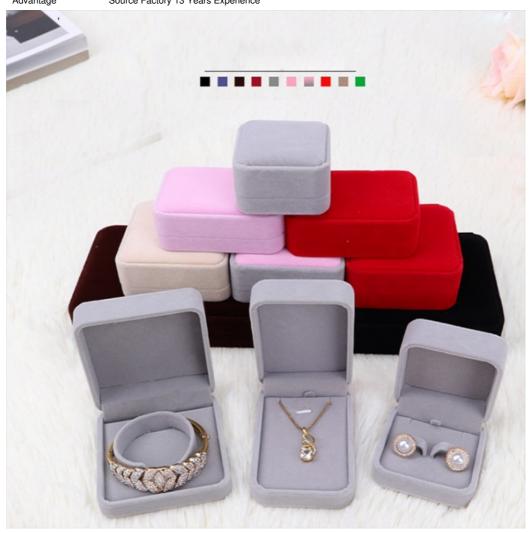

### **Product Specification**

Color: Customized

Material: Velvet

Product Name: Luxury Jewelry Box Logo: Customer's Logo

• Usage: Jewelry Packaging Display

Size: Customized SizeMOQ: 1000pcsFeature: Eco-friendly

# Source factory specialized in packaging materials

Product Name Suitable for packaging materials of different products

Material Diffent shapes and material for choose

color black and other color

Logo available

MOQ Customized Private label

Advantage Source Factory 13 Years Experience