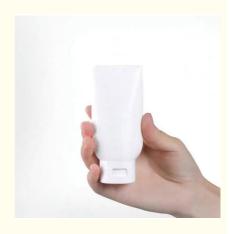

# 150ML PETG Plastic Cosmetic Bottle Tube For Body wash and Shampoo Facial cleanser lotion packaging Bottle

• Plastic Type: PE

• Product Name: PETG Plastic Tube

Capacity: 150MLColor: Custom ColorMOQ: 5000pcs

Usage: Cosmetic Personal Care Packaging

OEM/ODM: Highly Welcomed
 Material: PETG Bottle + PP Cap