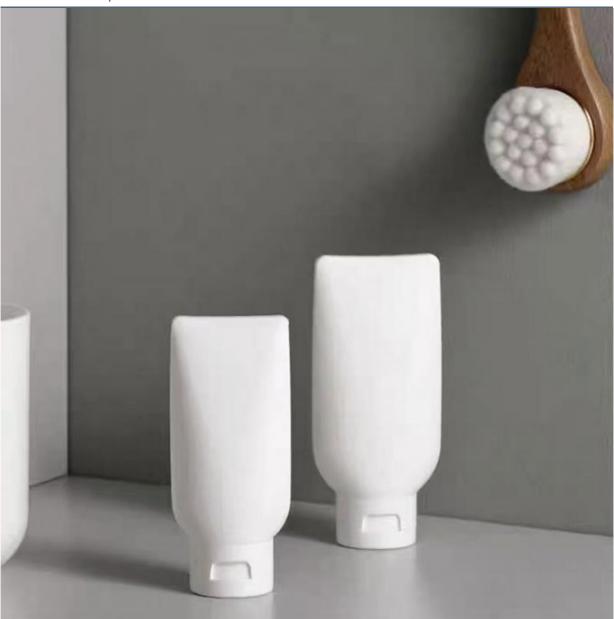

# 150ML PETG Plastic Cosmetic Bottle Tube For Body wash and Shampoo Facial cleanser lotion packaging Bottle

#### **Basic Information**

Place of Origin: Guangdong, ChinaMinimum Order Quantity: 5000 pieces

• Price: \$0.28/pieces 5000-19999 pieces



### **Product Specification**

Industrial Use: Cosmetic
Base Material: PETG
Body Material: PETG
Collar Material: PETG

• Sealing Type: PUMP SPRAYER

• Use: Shampoo, Face Mask, Face Cream, Skin

Care Serum, Facial Cleanser, SKIN CARE

• Plastic Type: PE

• Product Name: PETG Plastic Tube

Capacity: 150MLColor: Custom ColorMOQ: 5000pcs

Usage: Cosmetic Personal Care Packaging

OEM/ODM: Highly Welcomed
 Material: PETG Bottle + PP Cap



## More Images









## Product Description

## **Product Description**









# $150\,\mathrm{m}\,1$ inverted bottle

|           | KHE-DL150 |
|-----------|-----------|
|           | 150ML     |
| $\ominus$ | 68MM      |
|           | 19.5MM    |
|           | 134MM     |
|           | 117MM     |



# Source factory specialized in packaging materials

| Product Name | Suitable for packaging materials of different products |
|--------------|--------------------------------------------------------|
| Material     | Diffent shapes and material for choose                 |
| color        | black and other color                                  |
| Logo         | available                                              |
| MOQ          | Customized Private label                               |
| Advantage    | Source Factory 13 Years Experience