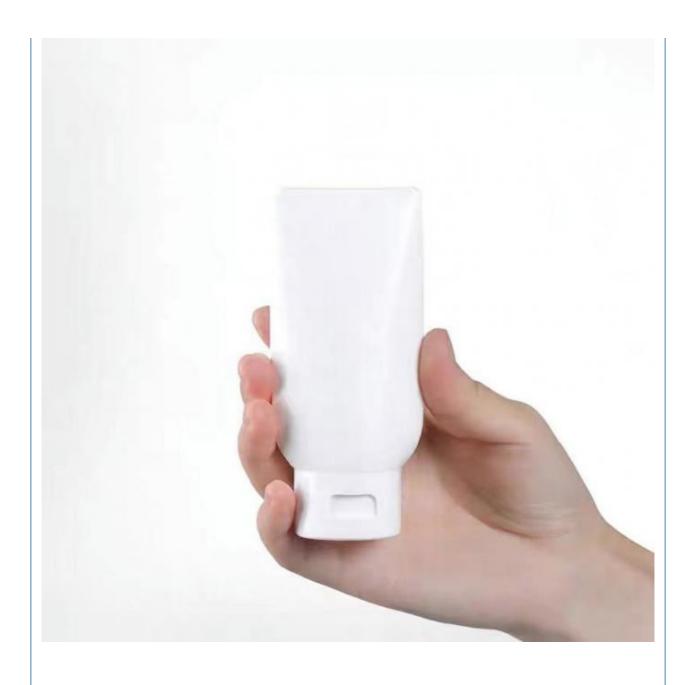

# 150ML PETG Plastic Cosmetic Bottle Tube For Body wash and Shampoo Facial cleanser lotion packaging Bottle

#### **Basic Information**

Place of Origin: Guangdong, ChinaMinimum Order Quantity: 5000 pieces

• Price: \$0.28/pieces 5000-19999 pieces



### **Product Specification**

Industrial Use: Cosmetic
Base Material: PETG
Body Material: PETG
Collar Material: PETG

• Sealing Type: PUMP SPRAYER

• Use: Shampoo, Face Mask, Face Cream, Skin

Care Serum, Facial Cleanser, SKIN CARE

• Plastic Type: PE

• Product Name: PETG Plastic Tube

Capacity: 150MLColor: Custom ColorMOQ: 5000pcs

Usage: Cosmetic Personal Care Packaging

OEM/ODM: Highly Welcomed
 Material: PETG Bottle + PP Cap



## More Images









## Product Description

## **Product Description**









# $150\,\mathrm{m}\,1$ inverted bottle

|           | KHE-DL150 |
|-----------|-----------|
|           | 150ML     |
| $\ominus$ | 68MM      |
|           | 19.5MM    |
|           | 134MM     |
|           | 117MM     |



# Source factory specialized in packaging materials

| Product Name | Suitable for packaging materials of different products |
|--------------|--------------------------------------------------------|
| Material     | Diffent shapes and material for choose                 |
| color        | black and other color                                  |
| Logo         | available                                              |
| MOQ          | Customized Private label                               |
| Advantage    | Source Factory 13 Years Experience                     |

#