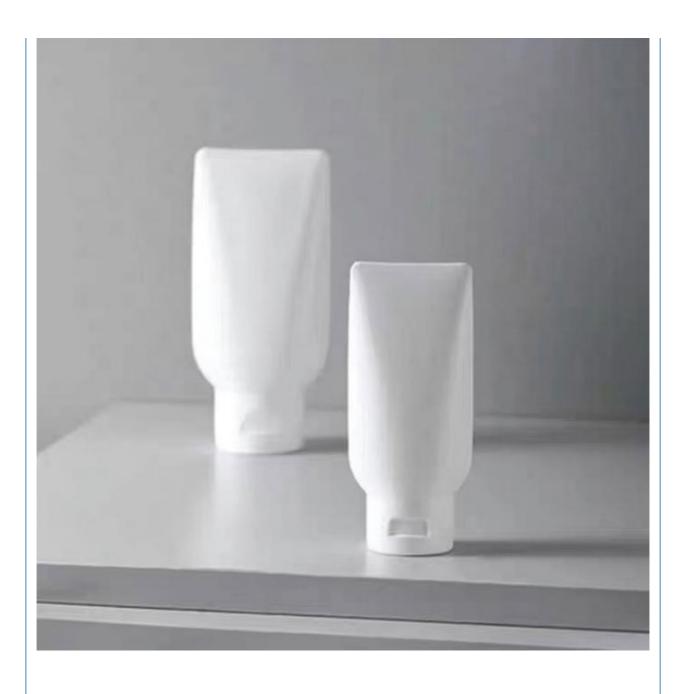

# 150ML PETG Plastic Cosmetic Bottle Tube For Body wash and Shampoo Facial cleanser lotion packaging Bottle

#### **Basic Information**

Place of Origin: Guangdong, ChinaMinimum Order Quantity: 5000 pieces

• Price: \$0.28/pieces 5000-19999 pieces



### **Product Specification**

Industrial Use: Cosmetic
Base Material: PETG
Body Material: PETG
Collar Material: PETG

• Sealing Type: PUMP SPRAYER

• Use: Shampoo, Face Mask, Face Cream, Skin

Care Serum, Facial Cleanser, SKIN CARE

• Plastic Type: PE

• Product Name: PETG Plastic Tube

Capacity: 150MLColor: Custom ColorMOQ: 5000pcs

Usage: Cosmetic Personal Care Packaging

OEM/ODM: Highly Welcomed
 Material: PETG Bottle + PP Cap



## More Images









## Product Description

## **Product Description**









# $150\,\mathrm{m}\,1$ inverted bottle

|           | KHE-DL150 |
|-----------|-----------|
|           | 150ML     |
| $\ominus$ | 68MM      |
|           | 19.5MM    |
|           | 134MM     |
|           | 117MM     |



# Source factory specialized in packaging materials

| Product Name | Suitable for packaging materials of different products |
|--------------|--------------------------------------------------------|
| Material     | Diffent shapes and material for choose                 |
| color        | black and other color                                  |
| Logo         | available                                              |
| MOQ          | Customized Private label                               |
| Advantage    | Source Factory 13 Years Experience