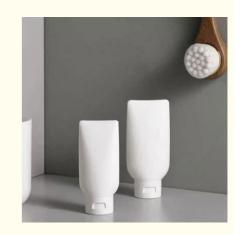

# 150ML PETG Plastic Cosmetic Bottle Tube For Body wash and Shampoo Facial cleanser lotion packaging Bottle

#### **Basic Information**

Place of Origin: Guangdong, ChinaMinimum Order Quantity: 5000 pieces

• Price: \$0.28/pieces 5000-19999 pieces



### **Product Specification**

Industrial Use: Cosmetic
Base Material: PETG
Body Material: PETG
Collar Material: PETG

• Sealing Type: PUMP SPRAYER

• Use: Shampoo, Face Mask, Face Cream, Skin

Care Serum, Facial Cleanser, SKIN CARE

• Plastic Type: PE

• Product Name: PETG Plastic Tube

Capacity: 150MLColor: Custom ColorMOQ: 5000pcs

Usage: Cosmetic Personal Care Packaging

OEM/ODM: Highly Welcomed
 Material: PETG Bottle + PP Cap



## More Images









## Product Description

## **Product Description**









# $150\,\mathrm{m}\,1$ inverted bottle

|           | KHE-DL150 |
|-----------|-----------|
|           | 150ML     |
| $\ominus$ | 68MM      |
|           | 19.5MM    |
|           | 134MM     |
|           | 117MM     |



# Source factory specialized in packaging materials

| Product Name | Suitable for packaging materials of different products |
|--------------|--------------------------------------------------------|
| Material     | Diffent shapes and material for choose                 |
| color        | black and other color                                  |
| Logo         | available                                              |
| MOQ          | Customized Private label