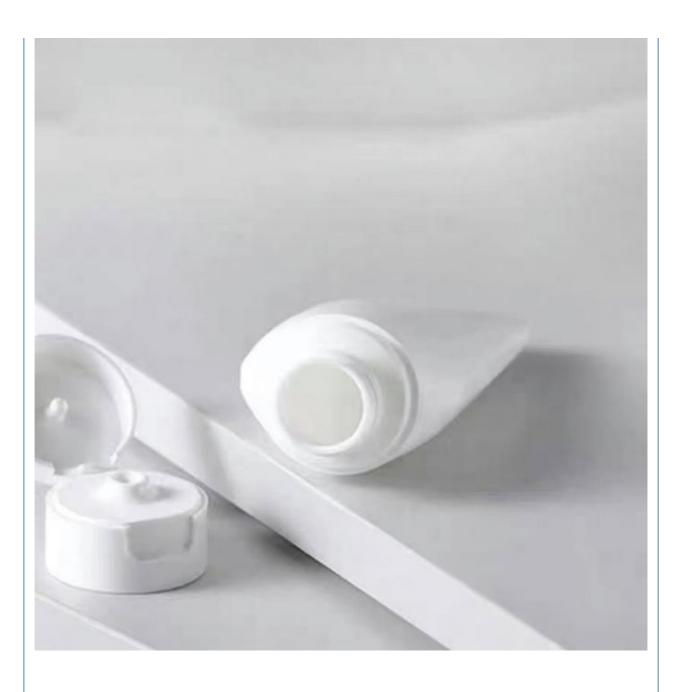

# 150ML PETG Plastic Cosmetic Bottle Tube For Body wash and Shampoo Facial cleanser lotion packaging Bottle

#### **Basic Information**

Place of Origin: Guangdong, ChinaMinimum Order Quantity: 5000 pieces

• Price: \$0.28/pieces 5000-19999 pieces



### **Product Specification**

Industrial Use: Cosmetic
Base Material: PETG
Body Material: PETG
Collar Material: PETG

• Sealing Type: PUMP SPRAYER

• Use: Shampoo, Face Mask, Face Cream, Skin

Care Serum, Facial Cleanser, SKIN CARE

• Plastic Type: PE

• Product Name: PETG Plastic Tube

Capacity: 150MLColor: Custom ColorMOQ: 5000pcs

Usage: Cosmetic Personal Care Packaging

OEM/ODM: Highly Welcomed
 Material: PETG Bottle + PP Cap



## More Images









## Product Description

## **Product Description**









# $150\,\mathrm{m}\,1$ inverted bottle

|           | KHE-DL150 |
|-----------|-----------|
|           | 150ML     |
| $\ominus$ | 68MM      |
|           | 19.5MM    |
|           | 134MM     |
|           | 117MM     |



# Source factory specialized in packaging materials

| Product Name | Suitable for packaging materials of different products |
|--------------|--------------------------------------------------------|
| Material     | Diffent shapes and material for choose                 |
| color        | black and other color                                  |
| Logo         | available                                              |
| MOQ          | Customized Private label                               |
| Advantage    | Source Factory 13 Years Experience                     |