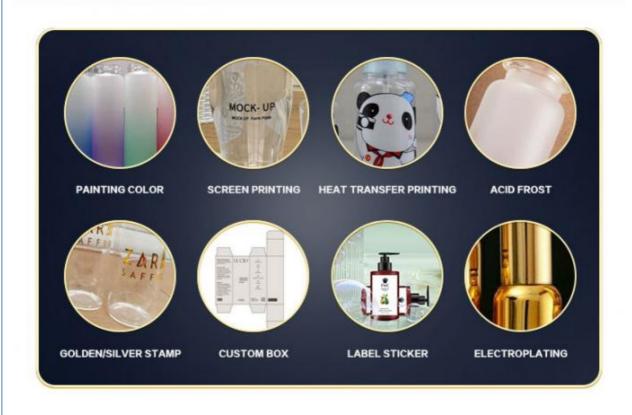

erted bottle

|           | KHE-DL150 |
|-----------|-----------|
|           | 150ML     |
| $\ominus$ | 68MM      |
|           | 19.5MM    |
|           | 134MM     |
|           | 117MM     |



# Source factory specialized in packaging materials

| Product Name | Suitable for packaging materials of different products |
|--------------|--------------------------------------------------------|
| Material     | Diffent shapes and material for choose                 |
| color        | black and other color                                  |
| Logo         | available                                              |
| MOQ          | Customized Private label                               |
| Advantage    | Source Factory 13 Years Experience                     |

# **CUSTOMIZATION SERVICE**



# **About the Company**



Guangzhou Beson Plastic Processing Co., Ltd. is located in Guangzhou, a professional plastic and glass product manufacturing center integrating design and production, and stands out in the fierce market competition. The company has developed four workshops for the production of plastic hoses, PET bottles, plastic cans and ABL pipes. Quality is the life of an enterprise. In the fierce market competition, our company wins with quality and enjoys good reputation. Warmly welcome to cooperate with the vast number of partners to explore areas of exchange, common development and create brilliance. We synchronize with your ideal partner



Our Staff More than 10 years experienced staff



Guarantee
Drop shipping ti pretect your business secrt



24 Hour Online Wthin 24