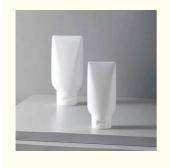

# 150ML PETG Plastic Cosmetic Bottle Tube For Body wash and Shampoo Facial cleanser lotion packaging Bottle

#### **Basic Information**

Place of Origin: Guangdong, ChinaMinimum Order Quantity: 5000 pieces

• Price: \$0.28/pieces 5000-19999 pieces



### **Product Specification**

Industrial Use: Cosmetic
Base Material: PETG
Body Material: PETG
Collar Material: PETG

• Sealing Type: PUMP SPRAYER

• Use: Shampoo, Face Mask, Face Cream, Skin

Care Serum, Facial Cleanser, SKIN CARE

• Plastic Type: PE

• Product Name: PETG Plastic Tube

Capacity: 150MLColor: Custom ColorMOQ: 5000pcs

Usage: Cosmetic Personal Care Packaging

OEM/ODM: Highly Welcomed
 Material: PETG Bottle + PP Cap



## More Images









## Product Description

## **Product Description**









# $150\,\mathrm{m}\,1$ inverted bottle

|           | KHE-DL150 |
|-----------|-----------|
|           | 150ML     |
| $\ominus$ | 68MM      |
|           | 19.5MM    |
|           | 134MM     |
|           | 117MM     |



# Source factory specialized in packaging materials

| Product Name | Suitable for packaging materials of different products |
|--------------|--------------------------------------------------------|
| Material     | Diffent shapes and material for choose                 |
| color        | black and other color                                  |
| Logo         | available                                              |
| MOQ          | Customized Private label                               |
| Advantag