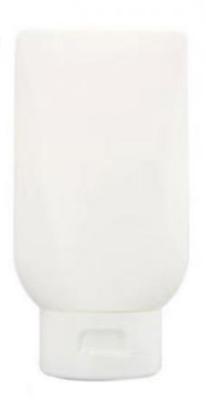

# $150\,\mathrm{m}\,1$ inverted bottle

|           | KHE-DL150 |
|-----------|-----------|
|           | 150ML     |
| $\ominus$ | 68MM      |
|           | 19.5MM    |
|           | 134MM     |
|           | 117MM     |