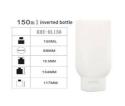

# $150\,\mathrm{m}\,1$ inverted bottle

|           | KHE-DL150 |
|-----------|-----------|
|           | 150ML     |
| $\ominus$ | 68MM      |
|           | 19.5MM    |
|           | 134MM     |
|           | 117MM     |