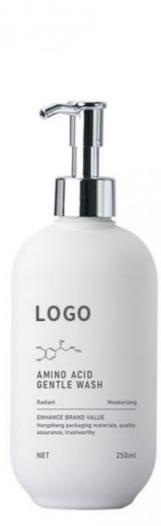

Plastic Type:PE

Product Name: HDPE Plastic Bottle
Capacity: 250ML 500ml
Color: Custom Color
MOQ: 5000pcs

Usage: Cosmetic Personal Care Packaging

OEM/ODM: Highly Welcomed
 Material: PETG Bottle + PP Cap

## **Product Description**

| Weight          | Product capacity |  |
|-----------------|------------------|--|
| 40.9g/29.4g     | 500ml/250ml      |  |
| Bottle material | Caliber          |  |
| HDPE            | 28mm/24mm        |  |