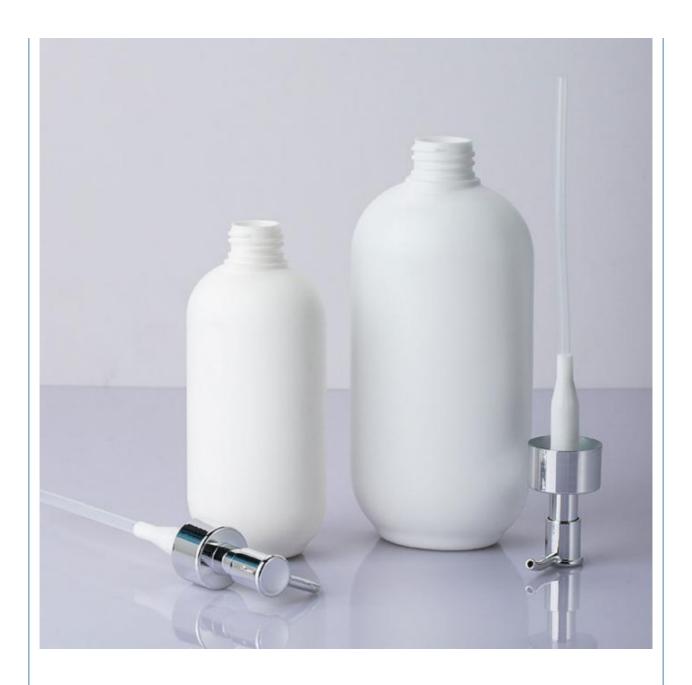

### **Product Specification**

Industrial Use: Cosmetic
Base Material: PE
Body Material: PE
Collar Material: PE

• Sealing Type: PUMP SPRAYER

• Use: Shampoo, Face Mask, Face Cream, Skin

Care Serum, Facial Cleanser, SKIN CARE

Plastic Type:PE

Product Name: HDPE Plastic Bottle
Capacity: 250ML 500ml
Color: Custom Color
MOQ: 5000pcs

Usage: Cosmetic Personal Care Packaging

OEM/ODM: Highly Welcomed
 Material: PETG Bottle + PP Cap

## **Product Description**

| Weight          | Product capacity |  |
|-----------------|------------------|--|
| 40.9g/29.4g     | 500ml/250ml      |  |
| Bottle material | Caliber          |  |
| HDPE            | 28mm/24mm        |  |