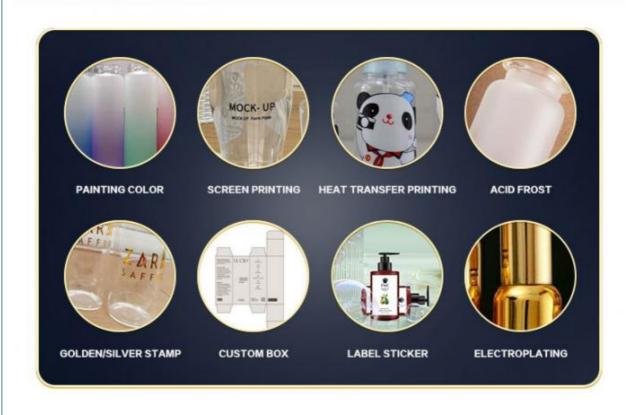

|  |
| Bottle material | Caliber          |  |
| HDPE            | 28mm/24mm        |  |



\*The above data are all manuallymeasured, there are errors, for reference only, please prevail in kind

# Source factory specialized in packaging materials

| Product Name | Suitable for packaging materials of different products |
|--------------|--------------------------------------------------------|
| Material     | Diffent shapes and material for choose                 |
| color        | black and other color                                  |
| Logo         | available                                              |
| MOQ          | Customized Private label                               |
| Advantage    | Source Factory 13 Years Experience                     |

# **CUSTOMIZATION SERVICE**



# **About the Company**



Guangzhou Beson Plastic Processing Co., Ltd. is located in Guangzhou, a professional plastic and glass product manufacturing center integrating design and production, and stands out in the fierce market competition. The company has developed four workshops for the production of plastic hoses, PET bottles, plastic cans and ABL pipes. Quality is the life of an enterprise. In the fierce market competition, our company wins with quality and enjoys good reputation. Warmly welcome to cooperate with the vast number of partners to explore areas of exchange, common development and create brilliance. We synchronize with your ideal partner



Our Staff More than 10 years experienced staff



Guarantee
Drop shipping ti pretect your business secrt



24 Hour Online Wthin 24