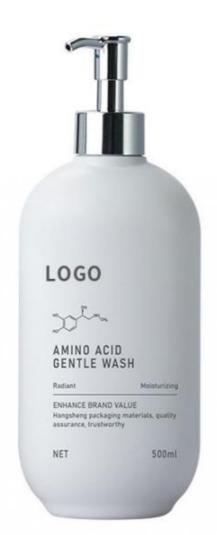

Plastic Type:PE

Product Name: HDPE Plastic Bottle
Capacity: 250ML 500ml
Color: Custom Color
MOQ: 5000pcs

Usage: Cosmetic Personal Care Packaging

OEM/ODM: Highly Welcomed
 Material: PETG Bottle + PP Cap

## **Product Description**

| Weight          | Product capacity |  |
|-----------------|------------------|--|
| 40.9g/29.4g     | 500ml/250ml      |  |
| Bottle material | Caliber          |  |
| HDPE            | 28mm/24mm        |  |