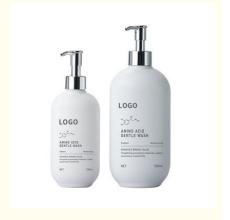

# 250ML 500ml PE Plastic Cosmetic Bottle Pump cap For Body wash and Shampoo lotion packaging Bottle

### **Product Specification**

Industrial Use: Cosmetic
Base Material: PE
Body Material: PE
Collar Material: PE

• Sealing Type: PUMP SPRAYER

• Use: Shampoo, Face Mask, Face Cream, Skin

Care Serum, Facial Cleanser, SKIN CARE

Plastic Type:PE

Product Name: HDPE Plastic Bottle
Capacity: 250ML 500ml
Color: Custom Color
MOQ: 5000pcs

Usage: Cosmetic Personal Care Packaging

OEM/ODM: Highly Welcomed
 Material: PETG Bottle + PP Cap

## **Product Description**

| Weight          | Product capacity |  |
|-----------------|------------------|--|
| 40.9g/29.4g     | 500ml/250ml      |  |
| Bottle material | Caliber          |  |
| HDPE            | 28mm/24mm        |  |