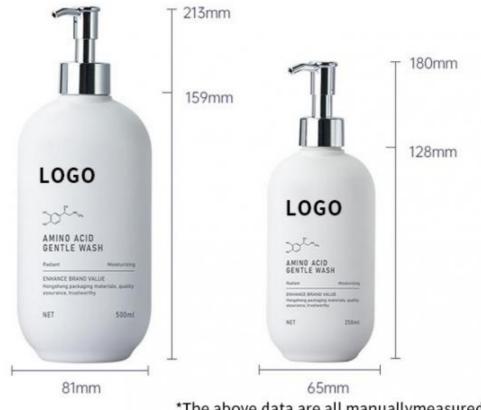

## **Product Description**

| Weight          | Product capacity |  |
|-----------------|------------------|--|
| 40.9g/29.4g     | 500ml/250ml      |  |
| Bottle material | Caliber          |  |
| HDPE            | 28mm/24mm        |  |

\*The above data are all manuallymeasured, there are errors, for reference only, please prevail in kind