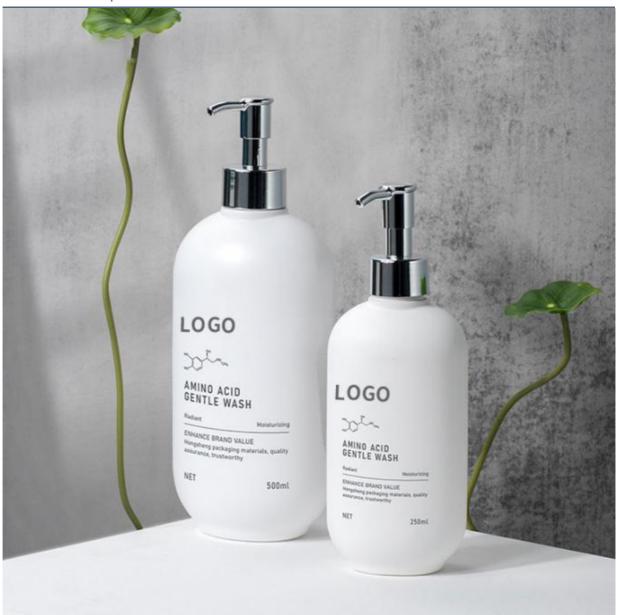

# 250ML 500ml PE Plastic Cosmetic Bottle Pump cap For Body wash and Shampoo lotion packaging Bottle

#### **Basic Information**

Place of Origin: Guangdong, ChinaMinimum Order Quantity: 5000 pieces

• Price: \$0.48/pieces 5000-19999 pieces



### **Product Specification**

Industrial Use: Cosmetic
Base Material: PE
Body Material: PE
Collar Material: PE

• Sealing Type: PUMP SPRAYER

• Use: Shampoo, Face Mask, Face Cream, Skin

Care Serum, Facial Cleanser, SKIN CARE

Plastic Type:PE

Product Name: HDPE Plastic Bottle
Capacity: 250ML 500ml
Color: Custom Color
MOQ: 5000pcs

Usage: Cosmetic Personal Care Packaging

OEM/ODM: Highly Welcomed
 Material: PETG Bottle + PP Cap



## More Images









## **Product Description**

## **Product Description**











| Weight          | Product capacity |  |
|-----------------|------------------|--|
| 40.9g/29.4g     | 500ml/250ml      |  |
| Bottle material | Caliber          |  |
| HDPE            | 28mm/24mm        |  |



\*The above data are all manuallymeasured, there are errors, for reference only, please prevail in kind

# Source factory specialized in packaging materials

| Product Name | Suitable for packaging materials of different products |
|--------------|--------------------------------------------------------|
| Material     | Diffent shapes and material for choose                 |
| color        | black and other color                                  |
| Logo         | available                                              |
| MOQ          | Customized Private label