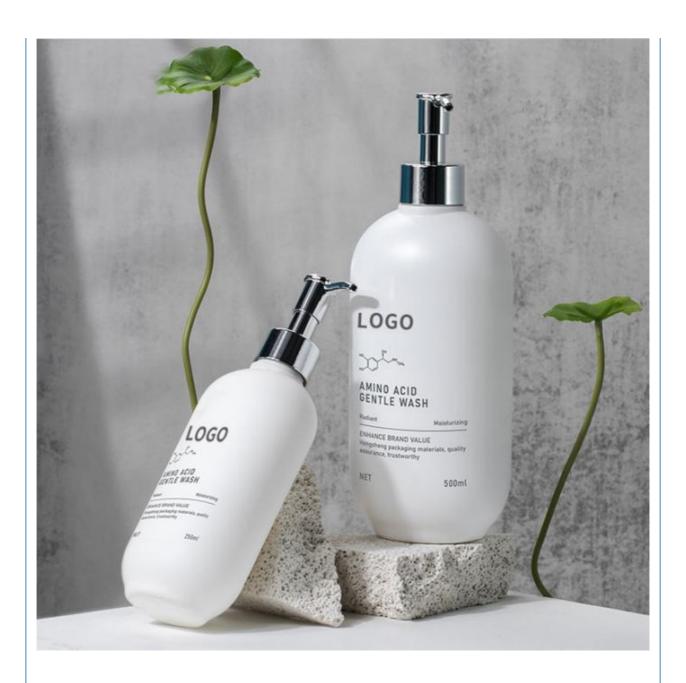

# 250ML 500ml PE Plastic Cosmetic Bottle Pump cap For Body wash and Shampoo lotion packaging Bottle

#### **Basic Information**

Place of Origin: Guangdong, ChinaMinimum Order Quantity: 5000 pieces

• Price: \$0.48/pieces 5000-19999 pieces



### **Product Specification**

Industrial Use: Cosmetic
Base Material: PE
Body Material: PE
Collar Material: PE

• Sealing Type: PUMP SPRAYER

• Use: Shampoo, Face Mask, Face Cream, Skin

Care Serum, Facial Cleanser, SKIN CARE

Plastic Type:PE

Product Name: HDPE Plastic Bottle
Capacity: 250ML 500ml
Color: Custom Color
MOQ: 5000pcs

Usage: Cosmetic Personal Care Packaging

OEM/ODM: Highly Welcomed
 Material: PETG Bottle + PP Cap



## More Images









## **Product Description**

## **Product Description**











| Weight          | Product capacity |  |
|-----------------|------------------|--|
| 40.9g/29.4g     | 500ml/250ml      |  |
| Bottle material | Caliber          |  |
| HDPE            | 28mm/24mm        |  |



\*The above data are all manuallymeasured, there are errors, for reference only, please prevail in kind

# Source factory specialized in packaging materials

| Product Name | Suitable for packaging materials of different products |
|--------------|--------------------------------------------------------|
| Material     | Diffent shapes and material for choose                 |
| color        | black and other color                                  |
| Logo         | available                                              |
| MOQ          | Customized Private label