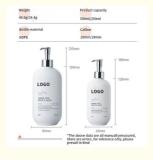

## **Product Description**

| Weight          | Product capacity |  |
|-----------------|------------------|--|
| 40.9g/29.4g     | 500ml/250ml      |  |
| Bottle material | Caliber          |  |
| HDPE            | 28mm/24mm        |  |

\*The above data are all manuallymeasured, there are errors, for reference only, please prevail in kind