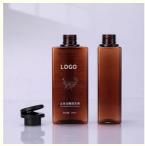

## More Images

## **Product Description**

| Weight          | Product capacity |  |
|-----------------|------------------|--|
| 34g             | 200ml            |  |
| Bottle material | Caliber          |  |
| PET             | 24mm             |  |