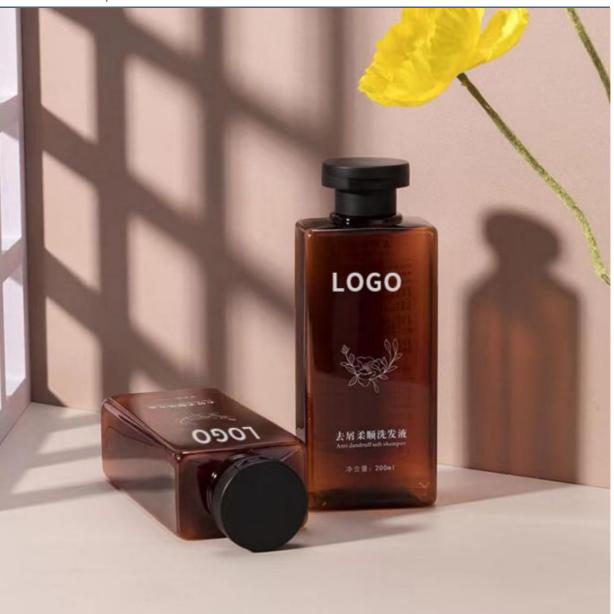

# 200ML PET Flip cover Plastic Cosmetic Bottle Pump cap For Body wash and Shampoo lotion packaging Bottle

#### **Basic Information**

Place of Origin: Guangdong, ChinaMinimum Order Quantity: 5000 pieces

• Price: \$0.36/pieces 5000-19999 pieces



### **Product Specification**

Industrial Use: Cosmetic
Base Material: PETG
Body Material: PETG
Collar Material: PETG

• Sealing Type: PUMP SPRAYER

• Use: Shampoo, Face Mask, Face Cream, Skin

Care Serum, Facial Cleanser, SKIN CARE

• Plastic Type: PE

• Product Name: PETG Plastic Bottle

Capacity: 200MLColor: Custom ColorMOQ: 5000pcs

Usage: Cosmetic Personal Care Packaging

OEM/ODM: Highly Welcomed
 Material: PETG Bottle + PP Cap



## More Images









## Product Description

## **Product Description**







| Weight          | Product capacity |  |
|-----------------|------------------|--|
| 34g             | 200ml            |  |
| Bottle material | Caliber          |  |
| PET             | 24mm             |  |



\*The above data are all manuallymeasured, there are errors, for reference only, please prevail in kind



# Source factory specialized in packaging materials

| Product Name | Suitable for packaging materials of different products |
|--------------|--------------------------------------------------------|
| Material     | Diffent shapes and material for choose                 |
| color        | black and other color                                  |
| Logo         | available                                              |
| MOQ          | Customized Private label