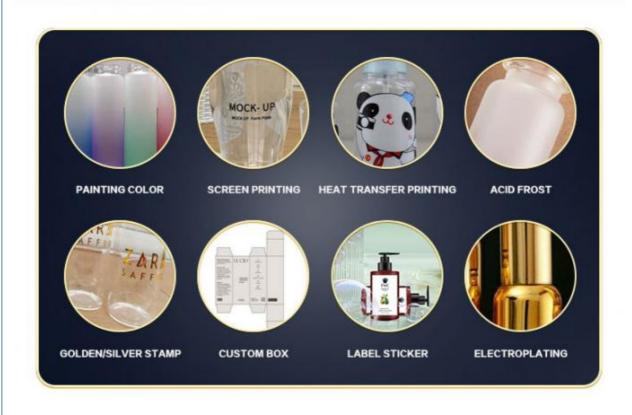

|  |
| Bottle material | Caliber          |  |
| PET             | 24mm             |  |



\*The above data are all manuallymeasured, there are errors, for reference only, please prevail in kind



# Source factory specialized in packaging materials

| Product Name | Suitable for packaging materials of different products |
|--------------|--------------------------------------------------------|
| Material     | Diffent shapes and material for choose                 |
| color        | black and other color                                  |
| Logo         | available                                              |
| MOQ          | Customized Private label                               |
| Advantage    | Source Factory 13 Years Experience                     |

# **CUSTOMIZATION SERVICE**



# **About the Company**



Guangzhou Beson Plastic Processing Co., Ltd. is located in Guangzhou, a professional plastic and glass product manufacturing center integrating design and production, and stands out in the fierce market competition. The company has developed four workshops for the production of plastic hoses, PET bottles, plastic cans and ABL pipes. Quality is the life of an enterprise. In the fierce market competition, our company wins with quality and enjoys good reputation. Warmly welcome to cooperate with the vast number of partners to explore areas of exchange, common development and create brilliance. We synchronize with your ideal partner



Our Staff More than 10 years experienced staff



Guarantee
Drop shipping ti pretect your business secrt



24 Hour Online Wthin 24