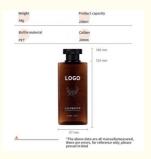

## **Product Description**

| Weight          | Product capacity |  |
|-----------------|------------------|--|
| 34g             | 200ml            |  |
| Bottle material | Caliber          |  |
| PET             | 24mm             |  |

\*The above data are all manuallymeasured, there are errors, for reference only, please prevail in kind