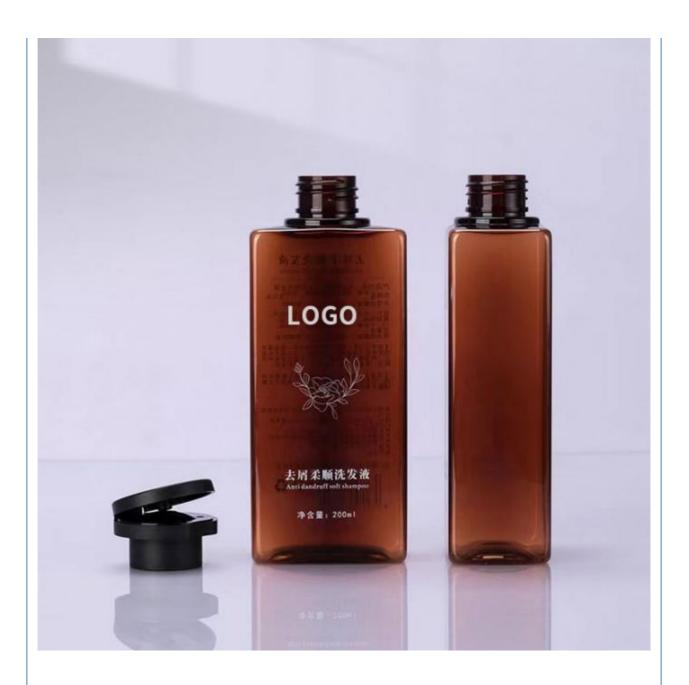

# 200ML PET Flip cover Plastic Cosmetic Bottle Pump cap For Body wash and Shampoo lotion packaging Bottle

### **Product Specification**

Industrial Use: Cosmetic
Base Material: PETG
Body Material: PETG
Collar Material: PETG

• Sealing Type: PUMP SPRAYER

• Use: Shampoo, Face Mask, Face Cream, Skin

Care Serum, Facial Cleanser, SKIN CARE

• Plastic Type: PE

• Product Name: PETG Plastic Bottle

Capacity: 200MLColor: Custom ColorMOQ: 5000pcs

Usage: Cosmetic Personal Care Packaging

OEM/ODM: Highly Welcomed
 Material: PETG Bottle + PP Cap