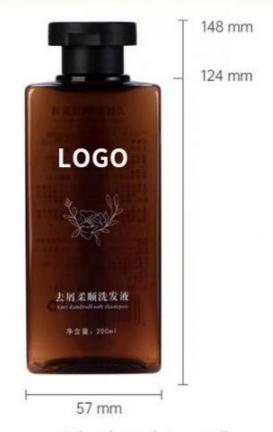

## **Product Description**

| Weight          | Product capacity |  |
|-----------------|------------------|--|
| 34g             | 200ml            |  |
| Bottle material | Caliber          |  |
| PET             | 24mm             |  |

\*The above data are all manuallymeasured, there are errors, for reference only, please prevail in kind