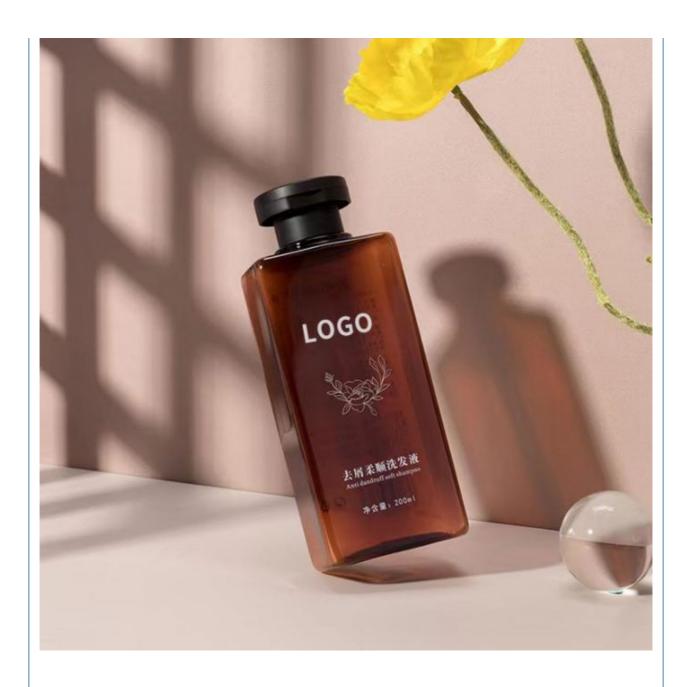

# 200ML PET Flip cover Plastic Cosmetic Bottle Pump cap For Body wash and Shampoo lotion packaging Bottle

#### **Basic Information**

Place of Origin: Guangdong, ChinaMinimum Order Quantity: 5000 pieces

• Price: \$0.36/pieces 5000-19999 pieces



### **Product Specification**

Industrial Use: Cosmetic
Base Material: PETG
Body Material: PETG
Collar Material: PETG

• Sealing Type: PUMP SPRAYER

• Use: Shampoo, Face Mask, Face Cream, Skin

Care Serum, Facial Cleanser, SKIN CARE

• Plastic Type: PE

• Product Name: PETG Plastic Bottle

Capacity: 200MLColor: Custom ColorMOQ: 5000pcs

Usage: Cosmetic Personal Care Packaging

OEM/ODM: Highly Welcomed
 Material: PETG Bottle + PP Cap



## More Images









## Product Description

## **Product Description**







| Weight          | Product capacity |  |
|-----------------|------------------|--|
| 34g             | 200ml            |  |
| Bottle material | Caliber          |  |
| PET             | 24mm             |  |



\*The above data are all manuallymeasured, there are errors, for reference only, please prevail in kind



# Source factory specialized in packaging materials

| Product Name | Suitable for packaging materials of different products |
|--------------|--------------------------------------------------------|
| Material     | Diffent shapes and material for choose                 |
| color        | black and other color                                  |
| Logo         | available                                              |
| MOQ          | Customized Private label