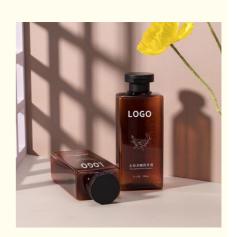

# 200ML PET Flip cover Plastic Cosmetic Bottle Pump cap For Body wash and Shampoo lotion packaging Bottle

#### **Basic Information**

Place of Origin: Guangdong, ChinaMinimum Order Quantity: 5000 pieces

• Price: \$0.36/pieces 5000-19999 pieces



### **Product Specification**

Industrial Use: Cosmetic
Base Material: PETG
Body Material: PETG
Collar Material: PETG

• Sealing Type: PUMP SPRAYER

• Use: Shampoo, Face Mask, Face Cream, Skin

Care Serum, Facial Cleanser, SKIN CARE

• Plastic Type: PE

• Product Name: PETG Plastic Bottle

Capacity: 200MLColor: Custom ColorMOQ: 5000pcs

Usage: Cosmetic Personal Care Packaging

OEM/ODM: Highly Welcomed
 Material: PETG Bottle + PP Cap



## More Images









## Product Description

## **Product Description**







| Weight          | Product capacity |  |
|-----------------|------------------|--|
| 34g             | 200ml            |  |
| Bottle material | Caliber          |  |
| PET             | 24mm             |  |



\*The above data are all manuallymeasured, there are errors, for reference only, please prevail in kind



# Source factory specialized in packaging materials

| Product Name | Suitable for packaging materials of different products |
|--------------|--------------------------------------------------------|
| Material     | Diffent shapes and material for choose                 |
| color        | black and other color                                  |
| Logo         | available