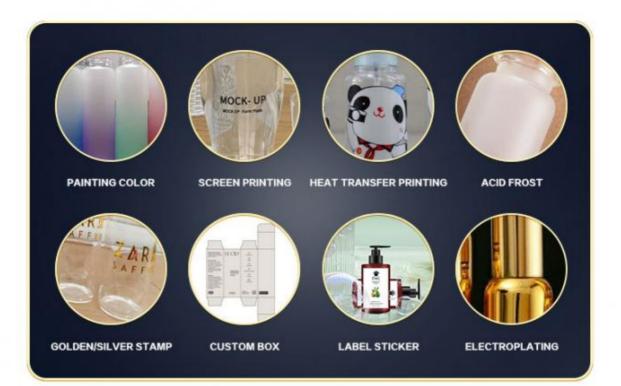

# MANUFACTURING TECHNIQUE

#Packaging ensures safety and worry free# strict delivery packaging to ensure safe delivery of products

1.Bottle cap independent packaging

2.The outer thickened air cushionfim bottles wrapped wthmulti-layer bubble bead fim

3.Botse independant buttecmc

4.Bottle carton independentpartition water accessdust-proof material film

5. The hand mat is packed inwaterproof dust plastic bag

6.The bottle cap adopts independentpartition and the outer layeis wrapped with waterproodustproof material bag