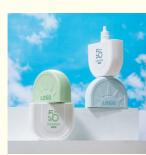

# 50ml PE white sunscreen bottle sunscreen baby bottle hand cream isolation cream skin care product packaging

## **Basic Information**

- Place of Origin:
- Guangdong, China

Cosmetic

PETG

PETG

PETG

ΡE

50 MI

5000pcs

Custom Color

Highly Welcomed

PETG Bottle + PP Cap

PUMP SPRAYER

PE Sunscreen Bottle

Shampoo, Face Mask, Face Cream, Skin

Care Serum, Facial Cleanser, SKIN CARE

Cosmetic Personal Care Packaging

- Minimum Order Quantity:
- Price:
- 5000 pieces \$0.26/pieces 5000-19999 pieces

LOGO

### **Product Specification**

- Industrial Use:
- Base Material:
- Body Material:
- Collar Material:
- Sealing Type:
- Use:
- Plastic Type:
- Product Name:
- Capacity:
- Color:
- MOQ:
- Usage:
- OEM/ODM:
- Material:



## More Images



















# Source factory specialized in packaging materials

| Product Name | Suitable for packaging materials of different products |
|--------------|--------------------------------------------------------|
| Material     | Diffent shapes and material for choose                 |
| color        | black and other color                                  |
| Logo         | available                                              |
| MOQ          | Customized Private label                               |
| Advantage    | Source Factory 13 Years Experience                     |

# **CUSTOMIZATION SERVICE**





Guangzhou Beson Plastic Processing Co., Ltd. is located in Guangzhou, a professional plastic and glass product manufacturing center integrating design and production, and stands