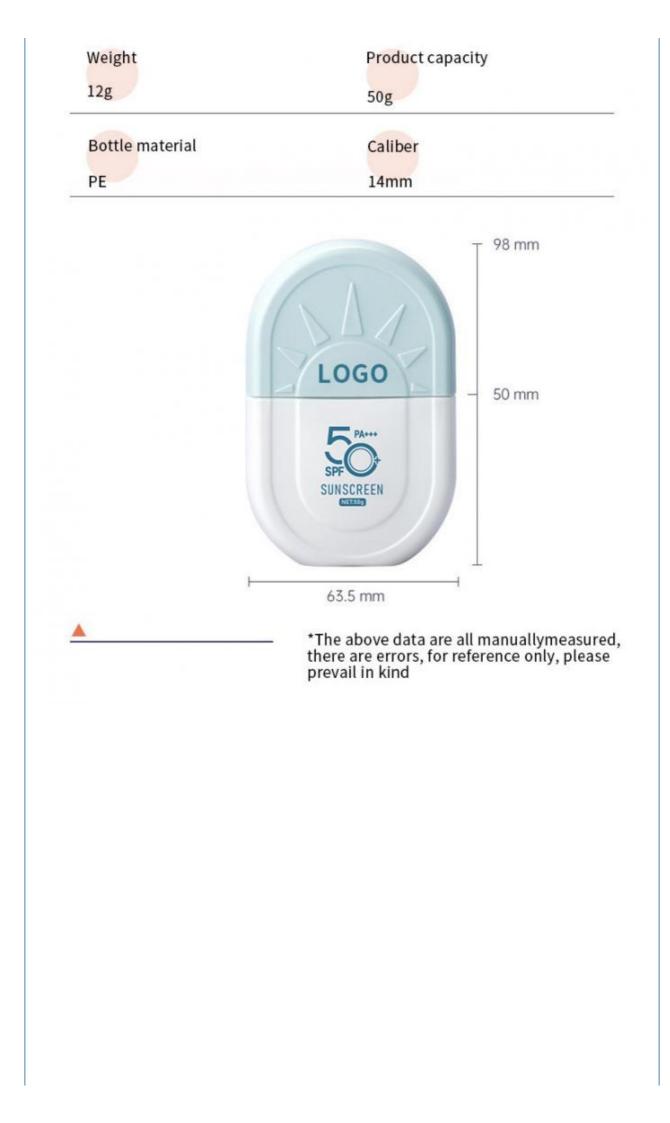

## **Basic Information**

- Place of Origin:
- Guangdong, China

Cosmetic

PETG

PETG

PETG

ΡE

50 MI

### **Product Specification**

- Industrial Use:
- Base Material:
- Body Material:
- Collar Material:
- Sealing Type:
- Use:
- Plastic Type:
- Product Name:
- Capacity:
- Color:
- MOQ:
- Usage:
- OEM/ODM:
- Material: