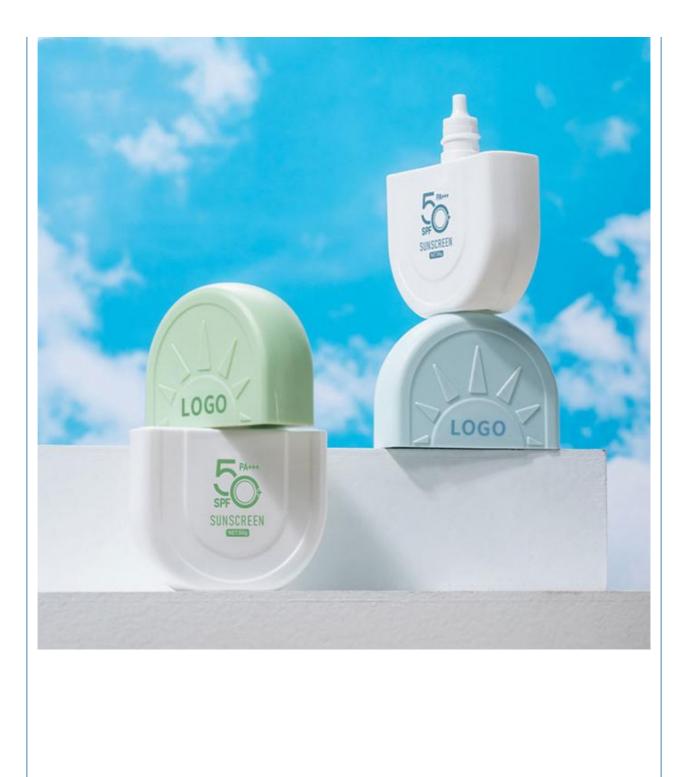

# 50ml PE white sunscreen bottle sunscreen baby bottle hand cream isolation cream skin care product packaging

## **Basic Information**

- Place of Origin:
- Guangdong, China

Cosmetic

PETG

PETG

PETG

ΡE

50 MI

5000pcs

Custom Color

Highly Welcomed

PETG Bottle + PP Cap

PUMP SPRAYER

PE Sunscreen Bottle

Shampoo, Face Mask, Face Cream, Skin

Care Serum, Facial Cleanser, SKIN CARE

Cosmetic Personal Care Packaging

- Minimum Order Quantity:
- Price:
- 5000 pieces \$0.26/pieces 5000-19999 pieces

LOGO

### **Product Specification**

- Industrial Use:
- Base Material:
- Body Material:
- Collar Material:
- Sealing Type:
- Use:
- Plastic Type:
- Product Name:
- Capacity:
- Color:
- MOQ:
- Usage:
- OEM/ODM:
- Material:



## More Images



















# Source factory specialized in packaging materials

| Product Name | Suitable for packaging materials of different products |
|--------------|--------------------------------------------------------|
| Material     | Diffent shapes and material for choose                 |
| color        | black and other color                                  |
| Logo         | available                                              |
| MOQ          | Customized Private label                               |
| Advantage    | Source Factory 13 Years Experience                     |

# **CUSTOMIZATION SERVICE**





Guangzhou Beson Plastic Processing Co., Ltd. is located in Guangzhou, a professional plastic and glass product manufacturing center integrating design and production, and stands out in th