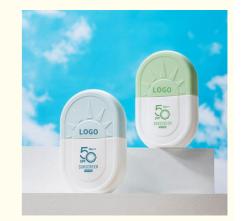

# 50ml PE white sunscreen bottle sunscreen baby bottle hand cream isolation cream skin care product packaging

## **Basic Information**

- Place of Origin:
- Guangdong, China

Cosmetic

PETG

PETG

PETG

ΡE

50 MI

### **Product Specification**

- Industrial Use:
- Base Material:
- Body Material:
- Collar Material:
- Sealing Type:
- Use:
- Plastic Type:
- Product Name:
- Capacity:
- Color:
- MOQ:
- Usage:
- OEM/ODM:
- Material: