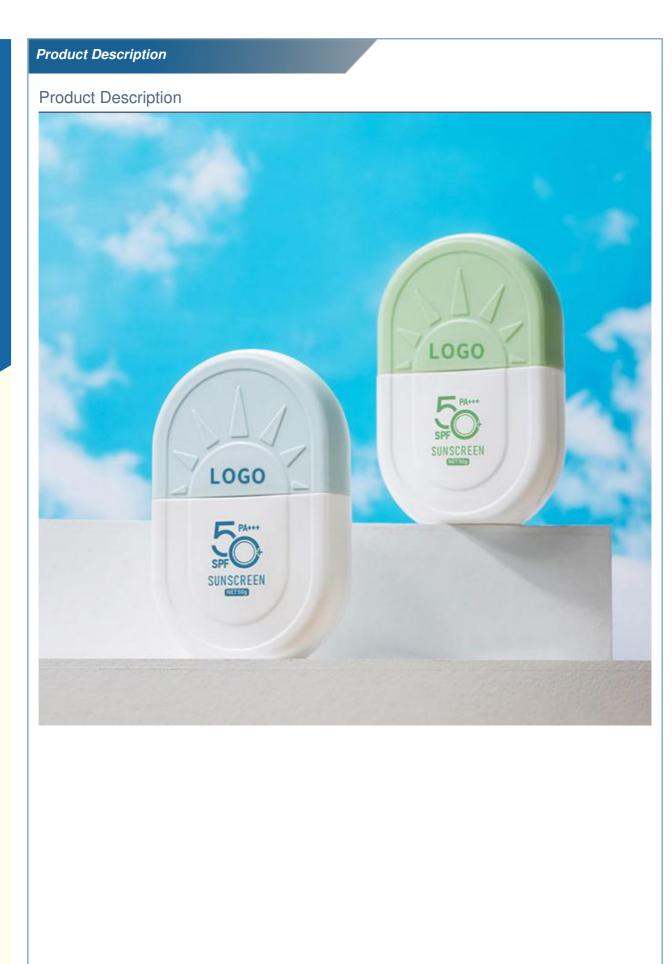

# 50ml PE white sunscreen bottle sunscreen baby bottle hand cream isolation cream skin care product packaging

## **Basic Information**

- Place of Origin:
- Guangdong, China

Cosmetic

PETG

PETG

PETG

ΡE

50 MI

5000pcs

Custom Color

Highly Welcomed

PETG Bottle + PP Cap

PUMP SPRAYER

PE Sunscreen Bottle

Shampoo, Face Mask, Face Cream, Skin

Care Serum, Facial Cleanser, SKIN CARE

Cosmetic Personal Care Packaging

- Minimum Order Quantity:
- Price:
- 5000 pieces \$0.26/pieces 5000-19999 pieces

LOGO

### **Product Specification**

- Industrial Use:
- Base Material:
- Body Material:
- Collar Material:
- Sealing Type:
- Use:
- Plastic Type:
- Product Name:
- Capacity:
- Color:
- MOQ:
- Usage:
- OEM/ODM:
- Material:



## More Images



















# Source factory specialized in packaging materials

| Product Name | Suitable for packaging materials of different products |
|--------------|--------------------------------------------------------|
| Material     | Diffent shapes and material for choose                 |
| color        | black and other color                                  |
| Logo         | available                                              |
| MOQ          | Customized Private label                               |
| Advantage    | Source Factory 13 Years Experience                     |

# **CUSTOMIZATION SERVICE**





Guangzhou Beson Plastic Processing Co., Ltd. is located in Guangzhou, a professional plastic and glass product manufacturing center integrating design and production, and stands out in