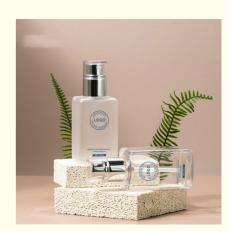

# 330ML PETG Plastic Cosmetic Bottle Pump cap For Body wash and Shampoo lotion packaging Bottle

#### **Basic Information**

Place of Origin: Guangdong, ChinaMinimum Order Quantity: 5000 pieces

• Price: \$0.43/pieces 5000-9999 pieces



## **Product Specification**

Industrial Use: Cosmetic
Base Material: PETG
Body Material: PETG
Collar Material: PETG

• Sealing Type: PUMP SPRAYER

• Use: Shampoo, Face Mask, Face Cream, Skin

Care Serum, Facial Cleanser, SKIN CARE

• Plastic Type: PE

• Product Name: PETG Plastic Bottle

• Capacity: 330ML

Color: Custom ColorMOQ: 5000pcs

Usage: Cosmetic Personal Care Packaging

OEM/ODM: Highly Welcomed
 Material: PETG Bottle + PP Cap



## More Images









## Product Description

## **Product Description**







| Weight          | Product capacity |  |
|-----------------|------------------|--|
| 25g             | 135ml            |  |
| Bottle material | Caliber          |  |
| PET             | 24mm             |  |



\*The above data are all manuallymeasured, there are errors, for reference only, please prevail in kind

# Source factory specialized in packaging materials

| Product Name | Suitable for packaging materials of different products |
|--------------|--------------------------------------------------------|
| Material     | Diffent shapes and material for choose                 |
| color        | black and other color                                  |
| Logo         | available