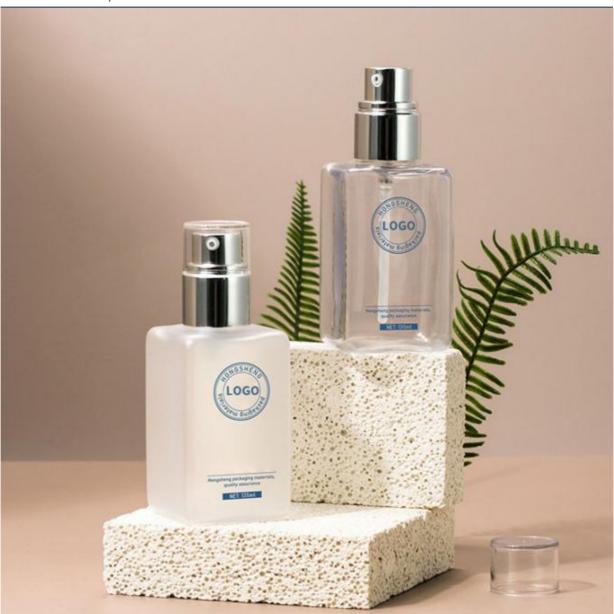

## More Images

## **Product Description**

| Weight          | Product capacity |  |
|-----------------|------------------|--|
| 25g             | 135ml            |  |
| Bottle material | Caliber          |  |
| PET             | 24mm             |  |