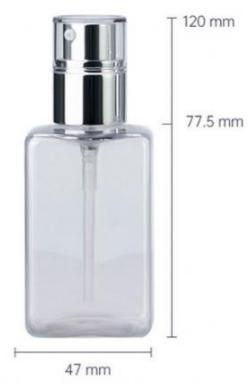

## **Product Description**

| Weight          | Product capacity |  |
|-----------------|------------------|--|
| 25g             | 135ml            |  |
| Bottle material | Caliber          |  |
| PET             | 24mm             |  |

\*The above data are all manuallymeasured, there are errors, for reference only, please prevail in kind