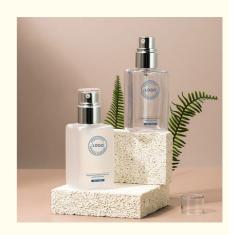

# 330ML PETG Plastic Cosmetic Bottle Pump cap For Body wash and Shampoo lotion packaging Bottle

## **Product Specification**

Industrial Use: Cosmetic
Base Material: PETG
Body Material: PETG
Collar Material: PETG

• Sealing Type: PUMP SPRAYER

• Use: Shampoo, Face Mask, Face Cream, Skin

Care Serum, Facial Cleanser, SKIN CARE

• Plastic Type: PE

• Product Name: PETG Plastic Bottle

• Capacity: 330ML

Color: Custom ColorMOQ: 5000pcs

Usage: Cosmetic Personal Care Packaging

OEM/ODM: Highly Welcomed
 Material: PETG Bottle + PP Cap