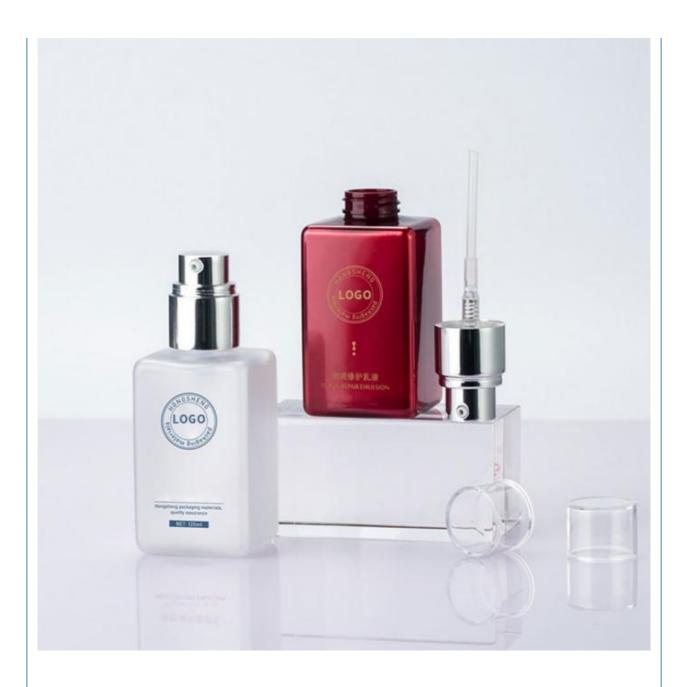

## **Product Specification**

Industrial Use: Cosmetic
Base Material: PETG
Body Material: PETG
Collar Material: PETG

• Sealing Type: PUMP SPRAYER

• Use: Shampoo, Face Mask, Face Cream, Skin

Care Serum, Facial Cleanser, SKIN CARE

• Plastic Type: PE

• Product Name: PETG Plastic Bottle

• Capacity: 330ML

Color: Custom ColorMOQ: 5000pcs

Usage: Cosmetic Personal Care Packaging

OEM/ODM: Highly Welcomed
 Material: PETG Bottle + PP Cap