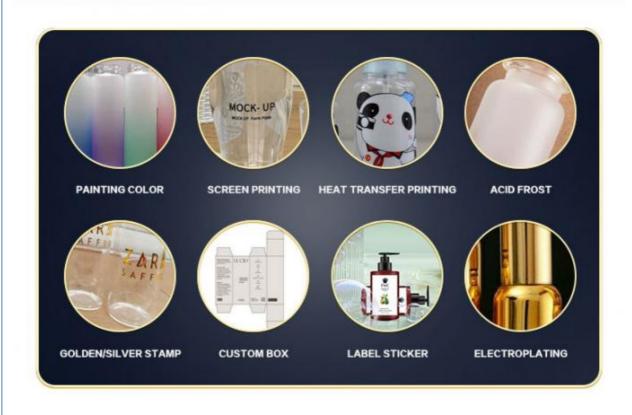

|  |
| Bottle material | Caliber          |  |
| PET             | 24mm             |  |



\*The above data are all manuallymeasured, there are errors, for reference only, please prevail in kind

# Source factory specialized in packaging materials

| Product Name | Suitable for packaging materials of different products |
|--------------|--------------------------------------------------------|
| Material     | Diffent shapes and material for choose                 |
| color        | black and other color                                  |
| Logo         | available                                              |
| MOQ          | Customized Private label                               |
| Advantage    | Source Factory 13 Years Experience                     |

# **CUSTOMIZATION SERVICE**



# **About the Company**



Guangzhou Beson Plastic Processing Co., Ltd. is located in Guangzhou, a professional plastic and glass product manufacturing center integrating design and production, and stands out in the fierce market competition. The company has developed four workshops for the production of plastic hoses, PET bottles, plastic cans and ABL pipes. Quality is the life of an enterprise. In the fierce market competition, our company wins with quality and enjoys good reputation. Warmly welcome to cooperate with the vast number of partners to explore areas of exchange, common development and create brilliance. We synchronize with your ideal partner



Our Staff More than 10 years experienced staff



Guarantee
Drop shipping ti pretect your business secrt



24 Hour Online Wthin 24