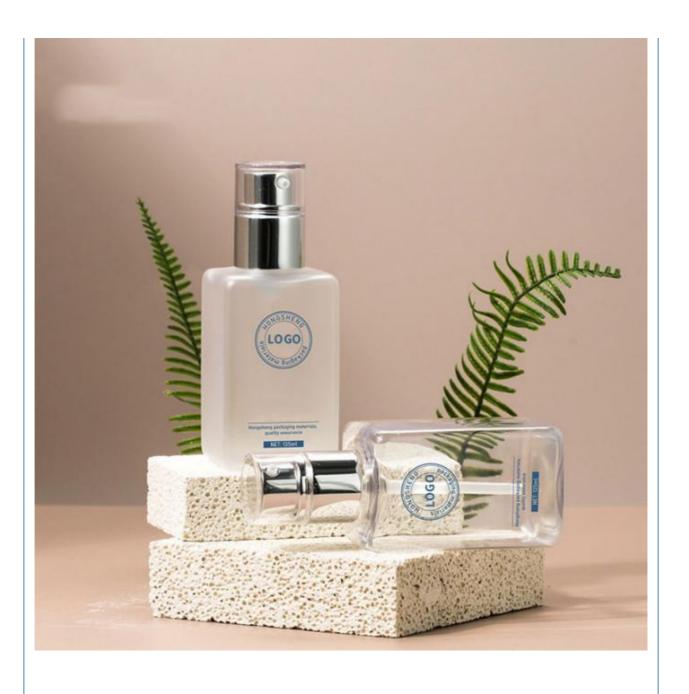

## More Images

## **Product Description**

| Weight          | Product capacity |  |
|-----------------|------------------|--|
| 25g             | 135ml            |  |
| Bottle material | Caliber          |  |
| PET             | 24mm             |  |