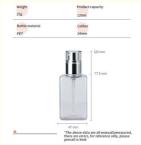

## **Product Description**

| Weight          | Product capacity |  |
|-----------------|------------------|--|
| 25g             | 135ml            |  |
| Bottle material | Caliber          |  |
| PET             | 24mm             |  |

\*The above data are all manuallymeasured, there are errors, for reference only, please prevail in kind