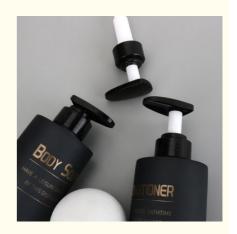

# molecularsievepowder.com

# 330ML PETG Plastic Cosmetic Bottle Pump cap For Body wash and Shampoo lotion packaging Bottle

### **Basic Information**

Place of Origin: Guangdong, ChinaMinimum Order Quantity: 5000 pieces

• Price: \$0.43/pieces 5000-9999 pieces



## **Product Specification**

Industrial Use: Cosmetic
Base Material: PETG
Body Material: PETG
Collar Material: PETG

• Sealing Type: PUMP SPRAYER

• Use: Shampoo, Face Mask, Face Cream, Skin

Care Serum, Facial Cleanser, SKIN CARE

• Plastic Type: PE

• Product Name: PETG Plastic Bottle

Capacity: 330MLColor: Custom Color

• MOQ: 5000pcs

Usage: Cosmetic Personal Care Packaging

OEM/ODM: Highly Welcomed
 Material: PETG Bottle + PP Cap



### More Images









## **Product Description**

## **Product Description**











# Source factory specialized in packaging materials

| Product Name | Suitable for packaging materials of different products |
|--------------|--------------------------------------------------------|
| Material     | Diffent shapes and material for choose                 |
| color        | black and other color                                  |
| Logo         | available                                              |
| MOQ          | Customized Private label                               |
| Advantage    | Source Factory 13 Years Experience                     |

# **CUSTOMIZATION SERVICE**



# **About the Company**



Guangzhou Beson Plastic Processing Co., Ltd. is located in Guangzhou, a profe