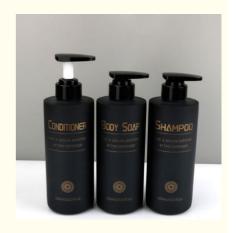

# 330ML PETG Plastic Cosmetic Bottle Pump cap For Body wash and Shampoo lotion packaging Bottle

## **Product Specification**

Industrial Use: Cosmetic
Base Material: PETG
Body Material: PETG
Collar Material: PETG

• Sealing Type: PUMP SPRAYER

• Use: Shampoo, Face Mask, Face Cream, Skin

Care Serum, Facial Cleanser, SKIN CARE

• Plastic Type: PE

• Product Name: PETG Plastic Bottle

Capacity: 330MLColor: Custom Color

• MOQ: 5000pcs

Usage: Cosmetic Personal Care Packaging

OEM/ODM: Highly Welcomed
 Material: PETG Bottle + PP Cap