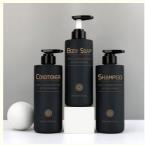

# 330ML PETG Plastic Cosmetic Bottle Pump cap For Body wash and Shampoo lotion packaging Bottle

## **Product Specification**

Industrial Use: Cosmetic
Base Material: PETG
Body Material: PETG
Collar Material: PETG

• Sealing Type: PUMP SPRAYER

• Use: Shampoo, Face Mask, Face Cream, Skin

Care Serum, Facial Cleanser, SKIN CARE

• Plastic Type: PE

• Product Name: PETG Plastic Bottle

Capacity: 330MLColor: Custom Color

• MOQ: 5000pcs

Usage: Cosmetic Personal Care Packaging

OEM/ODM: Highly Welcomed
 Material: PETG Bottle + PP Cap