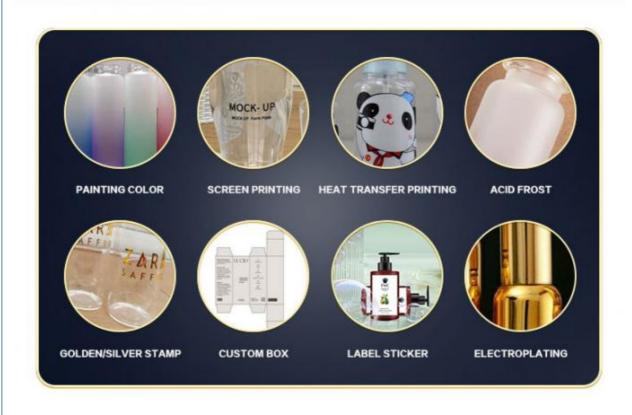

00pcs

Usage: Cosmetic Personal Care Packaging

OEM/ODM: Highly Welcomed
 Material: PETG Bottle + PP Cap



### More Images









## **Product Description**

## **Product Description**











# Source factory specialized in packaging materials

| Product Name | Suitable for packaging materials of different products |
|--------------|--------------------------------------------------------|
| Material     | Diffent shapes and material for choose                 |
| color        | black and other color                                  |
| Logo         | available                                              |
| MOQ          | Customized Private label                               |
| Advantage    | Source Factory 13 Years Experience                     |

# **CUSTOMIZATION SERVICE**



# **About the Company**



Guangzhou Beson Plastic Processing Co., Ltd. is located in Guangzhou, a professional plastic and glass product manufacturing center integrating design and production, and stands out in the fierce market competition. The company has developed four workshops for the production of plastic hoses, PET bottles, plastic cans and ABL pipes. Quality is the life of an enterprise. In the fierce market competition, our company wins with quality and enjoys good reputation. Warmly welcome to cooperate with the vast number of partners to explore areas of exchange, common development and create brilliance. We synchronize with your ideal partner



Our Staff More than 10 years experienced staff



Guarantee
Drop shipping ti pretect your business secrt



24 Hour Online Wthin 24