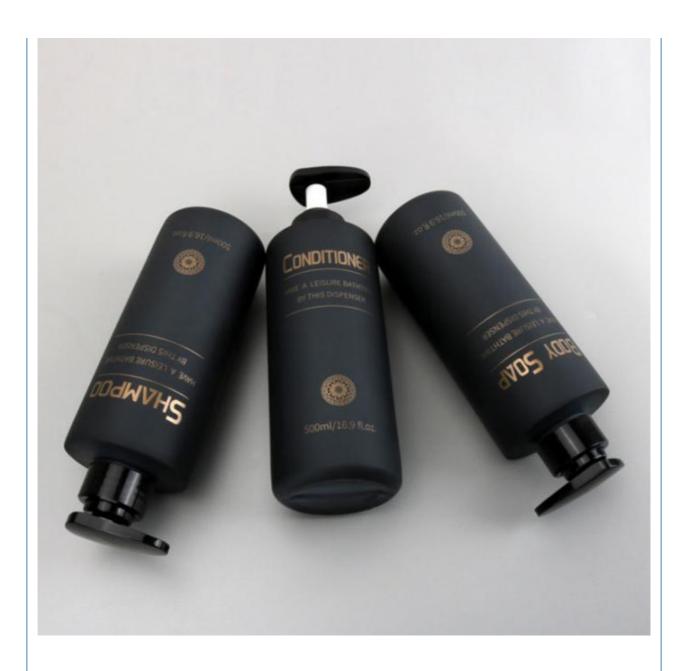

# molecularsievepowder.com

# 330ML PETG Plastic Cosmetic Bottle Pump cap For Body wash and Shampoo lotion packaging Bottle

### **Basic Information**

Place of Origin: Guangdong, ChinaMinimum Order Quantity: 5000 pieces

• Price: \$0.43/pieces 5000-9999 pieces



## **Product Specification**

Industrial Use: Cosmetic
Base Material: PETG
Body Material: PETG
Collar Material: PETG

• Sealing Type: PUMP SPRAYER

• Use: Shampoo, Face Mask, Face Cream, Skin

Care Serum, Facial Cleanser, SKIN CARE

• Plastic Type: PE

• Product Name: PETG Plastic Bottle

Capacity: 330MLColor: Custom Color

• MOQ: 5000pcs

Usage: Cosmetic Personal Care Packaging

OEM/ODM: Highly Welcomed
 Material: PETG Bottle + PP Cap



### More Images









## **Product Description**

## **Product Description**











# Source factory specialized in packaging materials

| Product Name | Suitable for packaging materials of different products |
|--------------|--------------------------------------------------------|
| Material     | Diffent shapes and material for choose                 |
| color        | black and other color                                  |
| Logo         | available                                              |
| MOQ          | Customized Private label                               |
| Advantage    | Source Factory 13 Years Experience                     |

# **CUSTOMIZATION SERVICE**



# **About the Company**



Guangzhou Beson Plastic Processing Co., Ltd. is located in Guangzhou, a professional plastic and glass product manufacturing center integrating design and production,