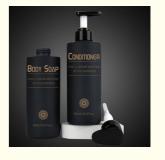

# 330ML PETG Plastic Cosmetic Bottle Pump cap For Body wash and Shampoo lotion packaging Bottle

## **Product Specification**

Industrial Use: Cosmetic
Base Material: PETG
Body Material: PETG
Collar Material: PETG

• Sealing Type: PUMP SPRAYER

• Use: Shampoo, Face Mask, Face Cream, Skin

Care Serum, Facial Cleanser, SKIN CARE

• Plastic Type: PE

• Product Name: PETG Plastic Bottle

Capacity: 330MLColor: Custom Color

• MOQ: 5000pcs

Usage: Cosmetic Personal Care Packaging

OEM/ODM: Highly Welcomed
 Material: PETG Bottle + PP Cap