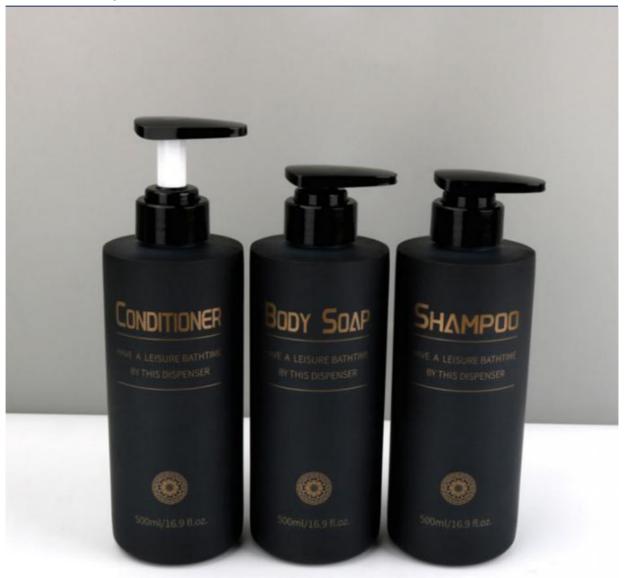

# 330ML PETG Plastic Cosmetic Bottle Pump cap For Body wash and Shampoo lotion packaging Bottle

## **Product Specification**

Industrial Use: Cosmetic
Base Material: PETG
Body Material: PETG
Collar Material: PETG

• Sealing Type: PUMP SPRAYER

• Use: Shampoo, Face Mask, Face Cream, Skin

Care Serum, Facial Cleanser, SKIN CARE

• Plastic Type: PE

• Product Name: PETG Plastic Bottle

Capacity: 330MLColor: Custom Color

• MOQ: 5000pcs

Usage: Cosmetic Personal Care Packaging

OEM/ODM: Highly Welcomed
 Material: PETG Bottle + PP Cap