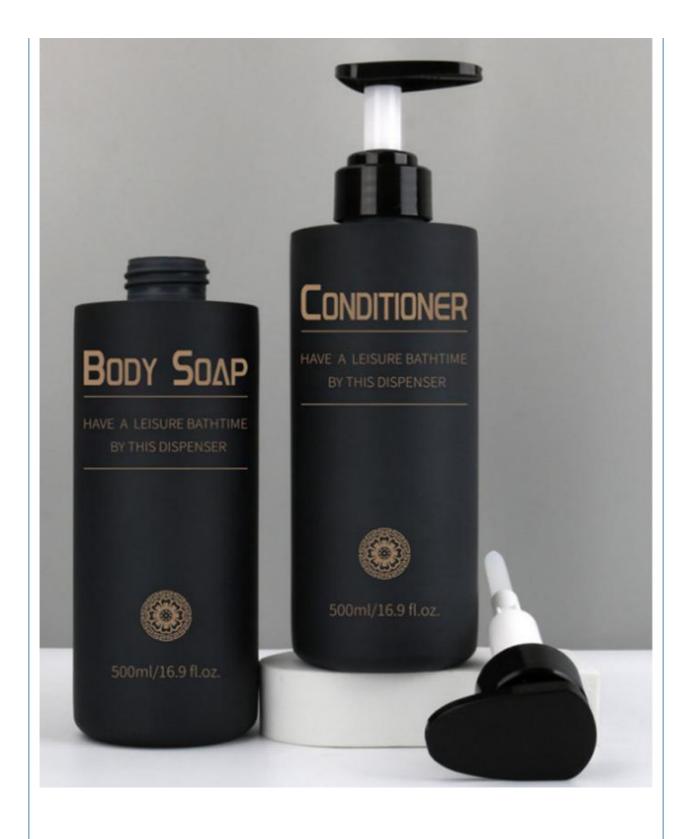

# molecularsievepowder.com

# 330ML PETG Plastic Cosmetic Bottle Pump cap For Body wash and Shampoo lotion packaging Bottle

### **Basic Information**

Place of Origin: Guangdong, ChinaMinimum Order Quantity: 5000 pieces

• Price: \$0.43/pieces 5000-9999 pieces



## **Product Specification**

Industrial Use: Cosmetic
Base Material: PETG
Body Material: PETG
Collar Material: PETG

• Sealing Type: PUMP SPRAYER

• Use: Shampoo, Face Mask, Face Cream, Skin

Care Serum, Facial Cleanser, SKIN CARE

• Plastic Type: PE

• Product Name: PETG Plastic Bottle

Capacity: 330MLColor: Custom Color

• MOQ: 5000pcs

Usage: Cosmetic Personal Care Packaging

OEM/ODM: Highly Welcomed
 Material: PETG Bottle + PP Cap



### More Images









## **Product Description**

## **Product Description**











# Source factory specialized in packaging materials

| Product Name | Suitable for packaging materials of different products |
|--------------|--------------------------------------------------------|
| Material     | Diffent shapes and material for choose                 |
| color        | black and other color                                  |
| Logo         | available                                              |
| MOQ          | Customized Private label                               |
| Advantage    | Source Factory 13 Years Experience                     |

# **CUSTOMIZATION SERVICE**



# **About the Company**



Guangzhou Beson Plastic Processing Co., Ltd. is located in Guangzhou, a professional plastic and glass product manufacturing center integrating design and productio