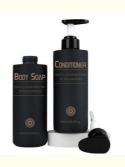

# 330ML PETG Plastic Cosmetic Bottle Pump cap For Body wash and Shampoo lotion packaging Bottle

## **Product Specification**

Industrial Use: Cosmetic
Base Material: PETG
Body Material: PETG
Collar Material: PETG

• Sealing Type: PUMP SPRAYER

• Use: Shampoo, Face Mask, Face Cream, Skin

Care Serum, Facial Cleanser, SKIN CARE

• Plastic Type: PE

• Product Name: PETG Plastic Bottle

Capacity: 330MLColor: Custom Color

• MOQ: 5000pcs

Usage: Cosmetic Personal Care Packaging

OEM/ODM: Highly Welcomed
 Material: PETG Bottle + PP Cap