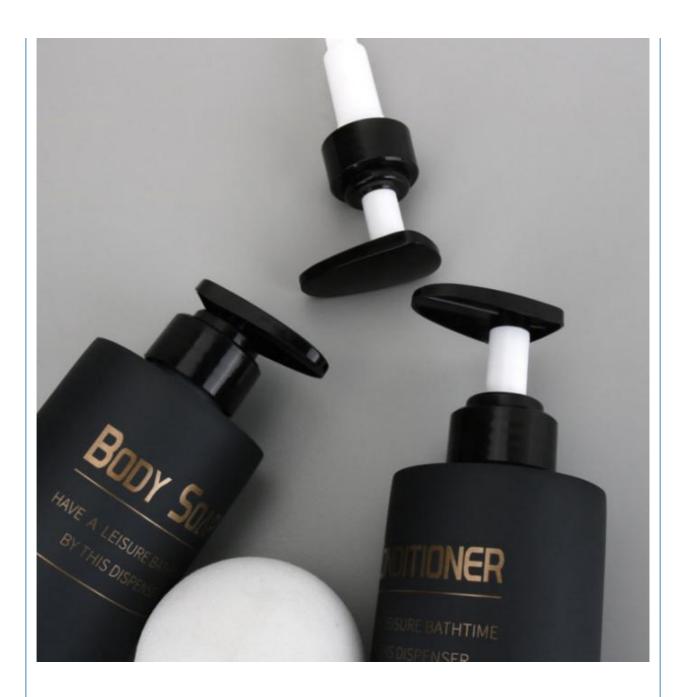

# molecularsievepowder.com

# 330ML PETG Plastic Cosmetic Bottle Pump cap For Body wash and Shampoo lotion packaging Bottle

### **Basic Information**

Place of Origin: Guangdong, ChinaMinimum Order Quantity: 5000 pieces

• Price: \$0.43/pieces 5000-9999 pieces



## **Product Specification**

Industrial Use: Cosmetic
Base Material: PETG
Body Material: PETG
Collar Material: PETG

• Sealing Type: PUMP SPRAYER

• Use: Shampoo, Face Mask, Face Cream, Skin

Care Serum, Facial Cleanser, SKIN CARE

• Plastic Type: PE

• Product Name: PETG Plastic Bottle

Capacity: 330MLColor: Custom Color

• MOQ: 5000pcs

Usage: Cosmetic Personal Care Packaging

OEM/ODM: Highly Welcomed
 Material: PETG Bottle + PP Cap



### More Images









## **Product Description**

## **Product Description**











# Source factory specialized in packaging materials

| Product Name | Suitable for packaging materials of different products |
|--------------|--------------------------------------------------------|
| Material     | Diffent shapes and material for choose                 |
| color        | black and other color                                  |
| Logo         | available                                              |
| MOQ          | Customized Private label                               |
| Advantage    | Source Factory 13 Years Experience                     |

# **CUSTOMIZATION SERVICE**



# **About the Company**



Guangzhou Beson Plastic Processing Co., Ltd. is located in Guangzhou, a professional plastic and glass product manufacturing center integrating design and production, a