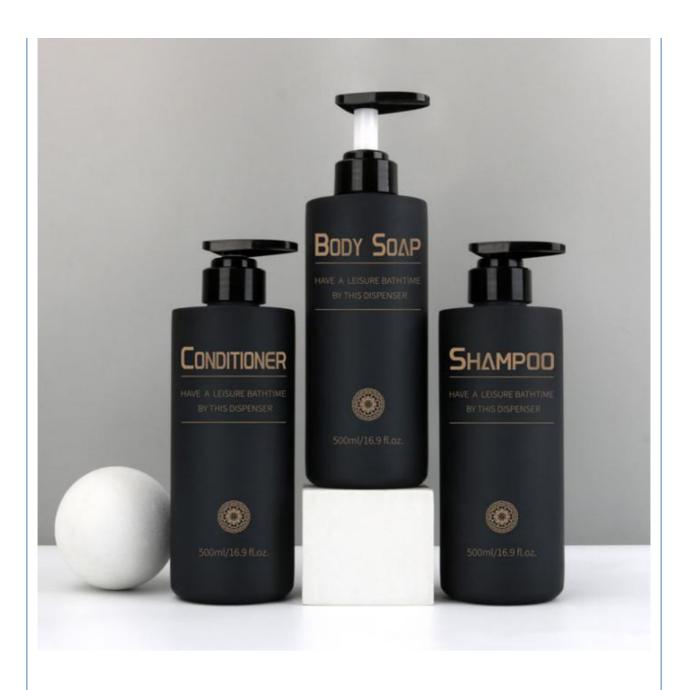

# 330ML PETG Plastic Cosmetic Bottle Pump cap For Body wash and Shampoo lotion packaging Bottle

## **Product Specification**

Industrial Use: Cosmetic
Base Material: PETG
Body Material: PETG
Collar Material: PETG

• Sealing Type: PUMP SPRAYER

• Use: Shampoo, Face Mask, Face Cream, Skin

Care Serum, Facial Cleanser, SKIN CARE

• Plastic Type: PE

• Product Name: PETG Plastic Bottle

Capacity: 330MLColor: Custom Color

• MOQ: 5000pcs

Usage: Cosmetic Personal Care Packaging

OEM/ODM: Highly Welcomed
 Material: PETG Bottle + PP Cap