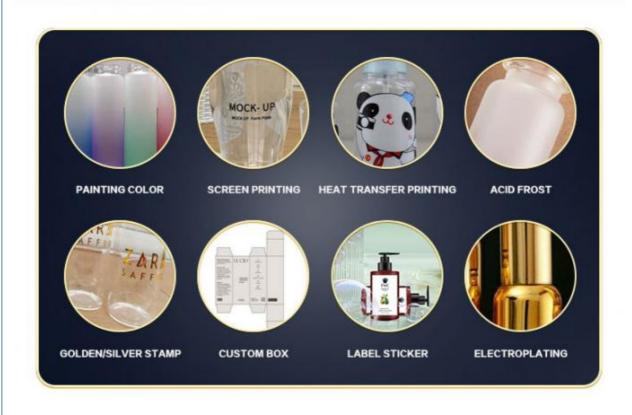

000pcs

Usage: Cosmetic Personal Care Packaging

OEM/ODM: Highly Welcomed
 Material: PETG Bottle + PP Cap



## More Images









## Product Description

## **Product Description**















# Source factory specialized in packaging materials

| Product Name | Suitable for packaging materials of different products |
|--------------|--------------------------------------------------------|
| Material     | Diffent shapes and material for choose                 |
| color        | black and other color                                  |
| Logo         | available                                              |
| MOQ          | Customized Private label                               |
| Advantage    | Source Factory 13 Years Experience                     |

# **CUSTOMIZATION SERVICE**



# **About the Company**



Guangzhou Beson Plastic Processing Co., Ltd. is located in Guangzhou, a professional plastic and glass product manufacturing center integrating design and production, and stands out in the fierce market competition. The company has developed four workshops for the production of plastic hoses, PET bottles, plastic cans and ABL pipes. Quality is the life of an enterprise. In the fierce market competition, our company wins with quality and enjoys good reputation. Warmly welcome to cooperate with the vast number of partners to explore areas of exchange, common development and create brilliance. We synchronize with your ideal partner



Our Staff More than 10 years experienced staff



Guarantee
Drop shipping ti pretect your business secrt



24 Hour Online Wthin 24