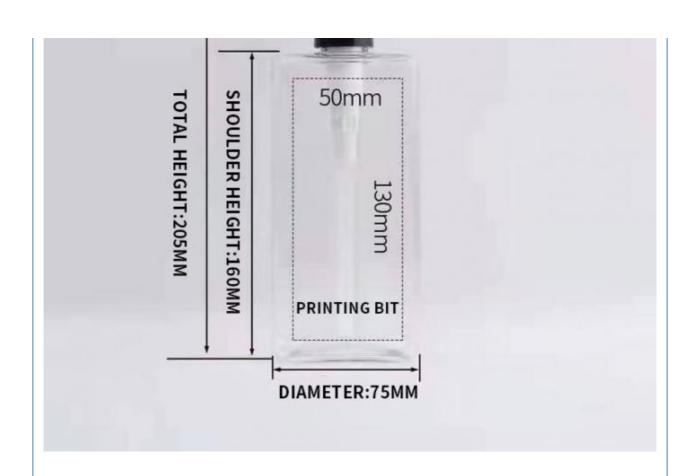

## **Product Specification**

Industrial Use: Cosmetic
Base Material: PETG
Body Material: PETG
Collar Material: PETG

• Sealing Type: PUMP SPRAYER

• Use: Shampoo, Face Mask, Face Cream, Skin

Care Serum, Facial Cleanser, SKIN CARE

• Plastic Type: PE

Product Name: PETG Plastic Bottle

Capacity: 500MLColor: Black, GreenMOQ: 5000pcs

Usage: Cosmetic Personal Care Packaging

OEM/ODM: Highly Welcomed
 Material: PETG Bottle + PP Cap