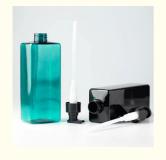

## **Product Specification**

Industrial Use: Cosmetic
Base Material: PETG
Body Material: PETG
Collar Material: PETG

• Sealing Type: PUMP SPRAYER

• Use: Shampoo, Face Mask, Face Cream, Skin

Care Serum, Facial Cleanser, SKIN CARE

• Plastic Type: PE

Product Name: PETG Plastic Bottle

Capacity: 500MLColor: Black, GreenMOQ: 5000pcs

Usage: Cosmetic Personal Care Packaging

OEM/ODM: Highly Welcomed
 Material: PETG Bottle + PP Cap