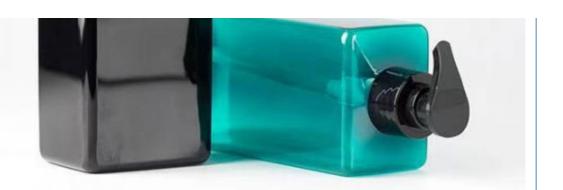

## **Product Specification**

Industrial Use: Cosmetic
Base Material: PETG
Body Material: PETG
Collar Material: PETG

• Sealing Type: PUMP SPRAYER

• Use: Shampoo, Face Mask, Face Cream, Skin

Care Serum, Facial Cleanser, SKIN CARE

• Plastic Type: PE

Product Name: PETG Plastic Bottle

Capacity: 500MLColor: Black, GreenMOQ: 5000pcs

Usage: Cosmetic Personal Care Packaging

OEM/ODM: Highly Welcomed
 Material: PETG Bottle + PP Cap