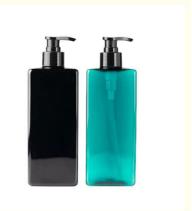

# 500ML PETG Plastic Cosmetic Bottle Pump cap For Body wash and Shampoo lotion packaging Bottle

• Plastic Type: PE

Product Name: PETG Plastic Bottle

Capacity: 500MLColor: Black, GreenMOQ: 5000pcs

Usage: Cosmetic Personal Care Packaging

OEM/ODM: Highly Welcomed
 Material: PETG Bottle + PP Cap