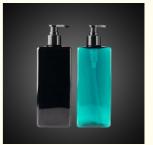

• Plastic Type: PE

Product Name: PETG Plastic Bottle

Capacity: 500MLColor: Black, GreenMOQ: 5000pcs

Usage: Cosmetic Personal Care Packaging

OEM/ODM: Highly Welcomed
 Material: PETG Bottle + PP Cap

## More Images