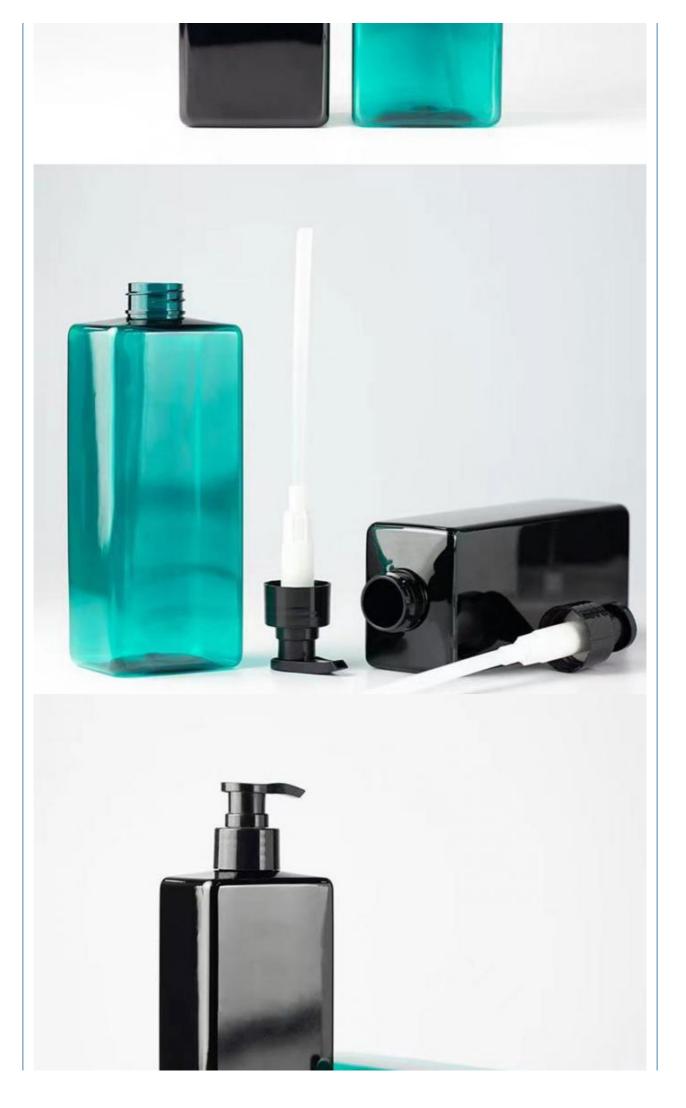

## **Product Specification**

Industrial Use: Cosmetic
Base Material: PETG
Body Material: PETG
Collar Material: PETG

• Sealing Type: PUMP SPRAYER

• Use: Shampoo, Face Mask, Face Cream, Skin

Care Serum, Facial Cleanser, SKIN CARE

• Plastic Type: PE

Product Name: PETG Plastic Bottle

Capacity: 500MLColor: Black, GreenMOQ: 5000pcs

Usage: Cosmetic Personal Care Packaging

OEM/ODM: Highly Welcomed
 Material: PETG Bottle + PP Cap