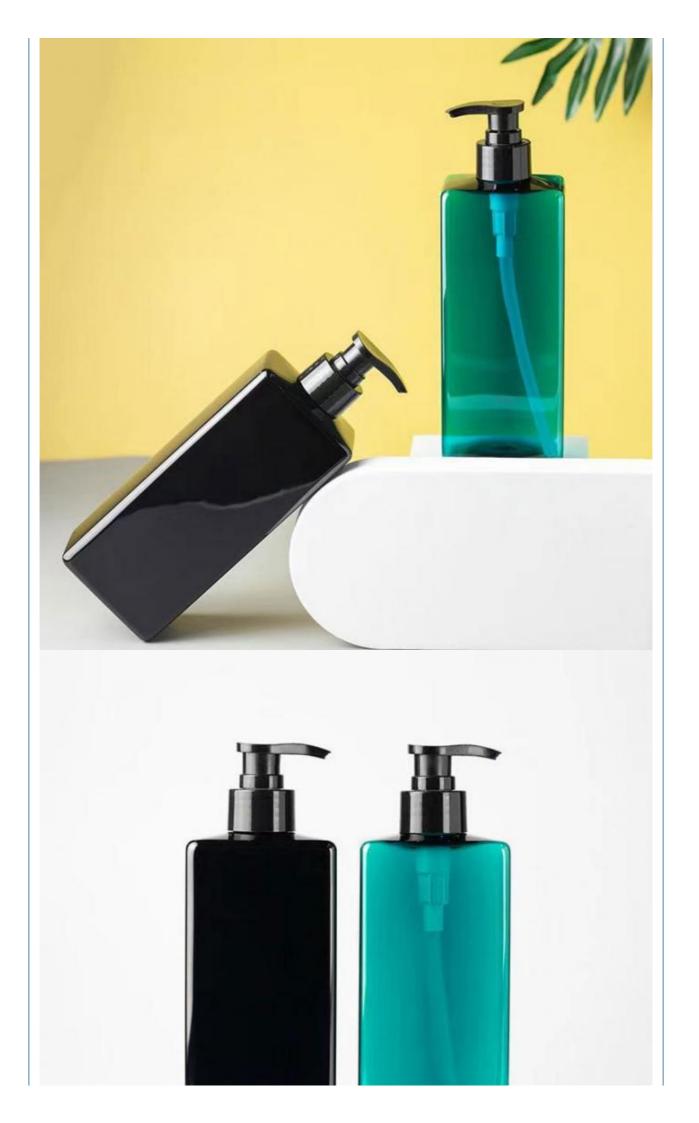

## **Product Specification**

Industrial Use: Cosmetic
Base Material: PETG
Body Material: PETG
Collar Material: PETG

• Sealing Type: PUMP SPRAYER

• Use: Shampoo, Face Mask, Face Cream, Skin

Care Serum, Facial Cleanser, SKIN CARE

• Plastic Type: PE

Product Name: PETG Plastic Bottle

Capacity: 500MLColor: Black, GreenMOQ: 5000pcs

Usage: Cosmetic Personal Care Packaging

OEM/ODM: Highly Welcomed
 Material: PETG Bottle + PP Cap