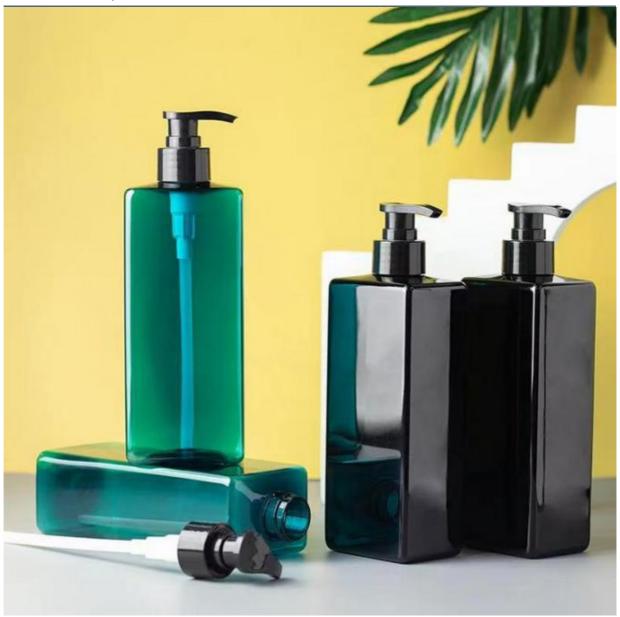

# 500ML PETG Plastic Cosmetic Bottle Pump cap For Body wash and Shampoo lotion packaging Bottle

#### **Basic Information**

Place of Origin: Guangdong, ChinaMinimum Order Quantity: 5000 pieces

• Price: \$0.38/pieces 5000-19999 pieces



## **Product Specification**

Industrial Use: Cosmetic
Base Material: PETG
Body Material: PETG
Collar Material: PETG

• Sealing Type: PUMP SPRAYER

• Use: Shampoo, Face Mask, Face Cream, Skin

Care Serum, Facial Cleanser, SKIN CARE

• Plastic Type: PE

Product Name: PETG Plastic Bottle

Capacity: 500MLColor: Black, GreenMOQ: 5000pcs

Usage: Cosmetic Personal Care Packaging

OEM/ODM: Highly Welcomed
 Material: PETG Bottle + PP Cap



## More Images









## Product Description

## **Product Description**















# Source factory specialized in packaging materials

| Product Name | Suitable for packaging materials of different products |
|--------------|--------------------------------------------------------|
| Material     | Diffent shapes and material for choose                 |
| color        | black and other color                                  |
| Logo         | available                                              |
| MOQ          | Customized Private label                               |
| Advantage    | Source Factory 13 Years Experience                     |

# **CUSTOMIZATION SERVICE**



# **About the Company**



Guangzhou Beson Plastic Processing Co., Ltd. is located in Guangzhou, a professional plastic and glass product manufacturing center integrating design and p