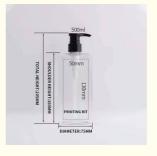

# 500ML PETG Plastic Cosmetic Bottle Pump cap For Body wash and Shampoo lotion packaging Bottle

## **Product Specification**

Industrial Use: Cosmetic
Base Material: PETG
Body Material: PETG
Collar Material: PETG

• Sealing Type: PUMP SPRAYER

• Use: Shampoo, Face Mask, Face Cream, Skin

Care Serum, Facial Cleanser, SKIN CARE

• Plastic Type: PE

Product Name: PETG Plastic Bottle

Capacity: 500MLColor: Black, GreenMOQ: 5000pcs

Usage: Cosmetic Personal Care Packaging

OEM/ODM: Highly Welcomed
 Material: PETG Bottle + PP Cap