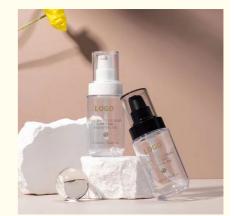

5000pcs

Custom Color

Highly Welcomed

PETG Bottle + PP Cap

PUMP SPRAYER

**PETG Plastic Bottle** 

Shampoo, Face Mask, Face Cream, Skin

Care Serum, Facial Cleanser, SKIN CARE

#### **Product Specification**

- Industrial Use:
- Base Material:
- . Body Material:
- Collar Material:
- Sealing Type:
- Use:
- Plastic Type:
- Product Name:
- Capacity:
- Color:
- MOQ:
- Usage:
- OEM/ODM:
- Material:

#### More Images

\*The above da there are erro prevail in kind