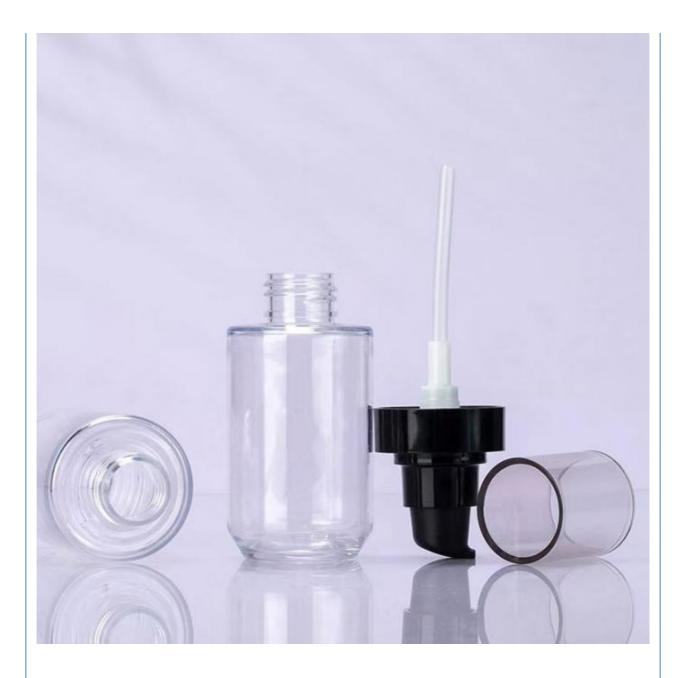

### 100ML PETG Plastic Cosmetic Hair Care Essence oil Bottle Pump cap For Body wash and Shampoo lotion packaging Bottle

### **Basic Information**

- Place of Origin:
- Guangdong, China

Cosmetic

PETG

PETG

PETG

ΡE

100ML

#### **Product Specification**

- Industrial Use:
- Base Material:
- . Body Material:
- Collar Material:
- Sealing Type:
- Use:
- Plastic Type:
- Product Name:
- Capacity:
- Color:
- MOQ:
- Usage:
- OEM/ODM:
- Material: