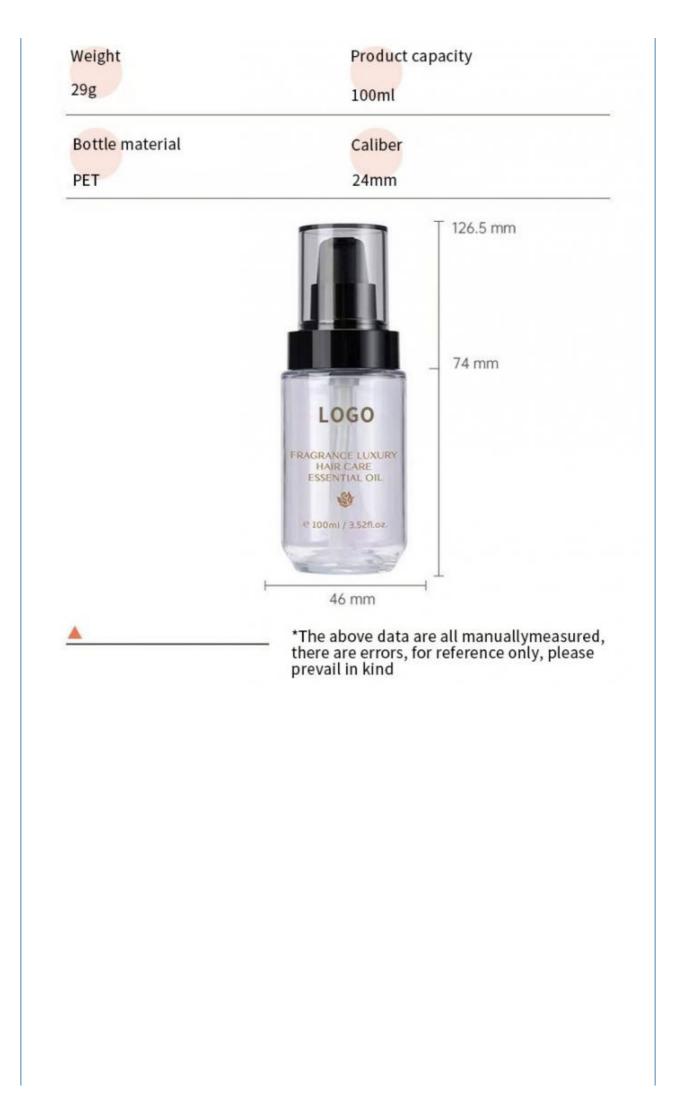

Bottle Pump cap For Body wash and Shampoo lotion packaging Bottle

### **Basic Information**

- Place of Origin:
- Guangdong, China

Cosmetic

PETG

PETG

PETG

ΡE

100ML

5000pcs

Custom Color

Highly Welcomed

PETG Bottle + PP Cap

PUMP SPRAYER

**PETG Plastic Bottle** 

Shampoo, Face Mask, Face Cream, Skin

Care Serum, Facial Cleanser, SKIN CARE

Cosmetic Personal Care Packaging

- Minimum Order Quantity:
- Price:
- 5000 pieces
- \$0.25/pieces 5000-19999 pieces



#### **Product Specification**

- Industrial Use:
- Base Material:
- . Body Material:
- Collar Material:
- Sealing Type:
- Use:
- Plastic Type:
- Product Name:
- Capacity:
- Color:
- MOQ:
- Usage:
- OEM/ODM:
- Material:



#### More Images







\*The above da there are erro prevail in kind



### Product Description











## Source factory specialized in packaging materials

| Product Name | Suitable for packaging materials of different products |
|--------------|--------------------------------------------------------|
| Material     | Diffent shapes and material for choose                 |
| color        | black and other color                                  |
| Logo         | available                                              |
| MOQ          | Customized Private label                               |
| Advantage    | Source Factory 13 Years Experience                     |

## **CUSTOMIZATION SERVICE**





Guangzhou Beson Plastic Processing Co., Ltd. is located in Guangzhou, a professional plastic and glass product manufacturing center integrating design and production, and stands out in the