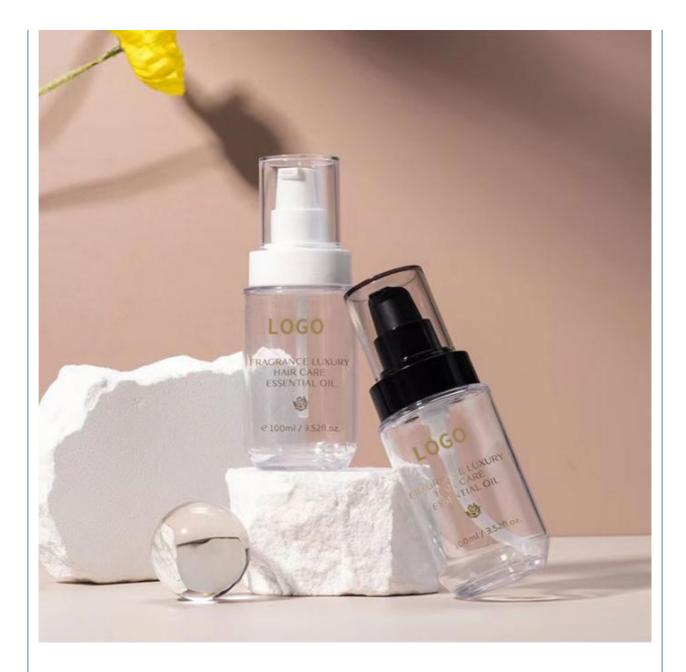

oil Bottle Pump cap For Body wash and Shampoo lotion packaging Bottle

### **Basic Information**

- Place of Origin:
- Guangdong, China

Cosmetic

PETG

PETG

PETG

ΡE

100ML

5000pcs

Custom Color

Highly Welcomed

PETG Bottle + PP Cap

PUMP SPRAYER

**PETG Plastic Bottle** 

Shampoo, Face Mask, Face Cream, Skin

Care Serum, Facial Cleanser, SKIN CARE

Cosmetic Personal Care Packaging

- Minimum Order Quantity:
- Price:
- 5000 pieces
- \$0.25/pieces 5000-19999 pieces



#### **Product Specification**

- Industrial Use:
- Base Material:
- . Body Material:
- Collar Material:
- Sealing Type:
- Use:
- Plastic Type:
- Product Name:
- Capacity:
- Color:
- MOQ:
- Usage:
- OEM/ODM:
- Material:



#### More Images







\*The above da there are erro prevail in kind



### Product Description











## Source factory specialized in packaging materials

| Product Name | Suitable for packaging materials of different products |
|--------------|--------------------------------------------------------|
| Material     | Diffent shapes and material for choose                 |
| color        | black and other color                                  |
| Logo         | available                                              |
| MOQ          | Customized Private label                               |
| Advantage    | Source Factory 13 Years Experience                     |

## **CUSTOMIZATION SERVICE**





Guangzhou Beson Plastic Processing Co., Ltd. is located in Guangzhou, a professional plastic and glass product manufacturing center integrating design and production, and stands out in