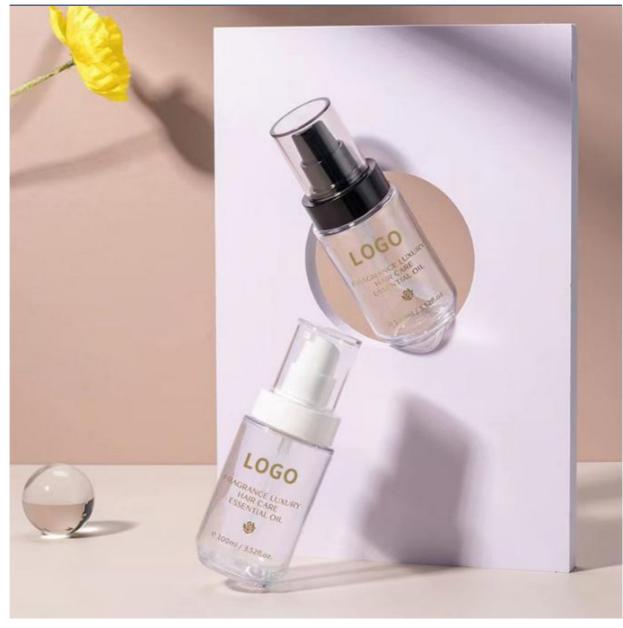

ce oil Bottle Pump cap For Body wash and Shampoo lotion packaging Bottle

### **Basic Information**

- Place of Origin:
- Guangdong, China

Cosmetic

PETG

PETG

PETG

ΡE

100ML

5000pcs

Custom Color

Highly Welcomed

PETG Bottle + PP Cap

PUMP SPRAYER

**PETG Plastic Bottle** 

Shampoo, Face Mask, Face Cream, Skin

Care Serum, Facial Cleanser, SKIN CARE

Cosmetic Personal Care Packaging

- Minimum Order Quantity:
- Price:
- 5000 pieces
- \$0.25/pieces 5000-19999 pieces



#### **Product Specification**

- Industrial Use:
- Base Material:
- . Body Material:
- Collar Material:
- Sealing Type:
- Use:
- Plastic Type:
- Product Name:
- Capacity:
- Color:
- MOQ:
- Usage:
- OEM/ODM:
- Material:



#### More Images







\*The above da there are erro prevail in kind



### Product Description











## Source factory specialized in packaging materials

| Product Name | Suitable for packaging materials of different products |
|--------------|--------------------------------------------------------|
| Material     | Diffent shapes and material for choose                 |
| color        | black and other color                                  |
| Logo         | available                                              |
| MOQ          | Customized Private label                               |
| Advantage    | Source Factory 13 Years Experience                     |

## **CUSTOMIZATION SERVICE**





Guangzhou Beson Plastic Processing Co., Ltd. is located in Guangzhou, a professional plastic and glass product manufacturing center integrating design and production, and stands out i