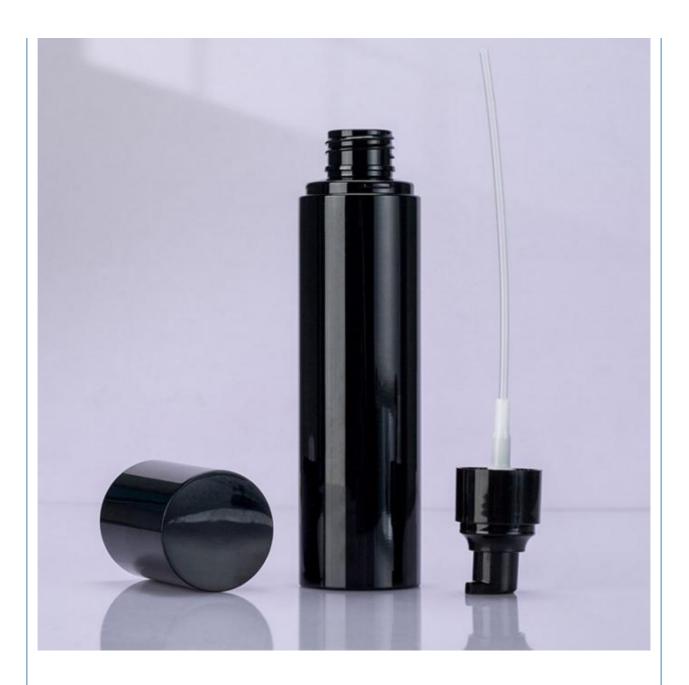

### **Product Specification**

Industrial Use: Cosmetic
Base Material: PETG
Body Material: PETG
Collar Material: PETG

• Sealing Type: PUMP SPRAYER

• Use: Shampoo, Face Mask, Face Cream, Skin

Care Serum, Facial Cleanser, SKIN CARE

• Plastic Type: PE

• Product Name: PETG Plastic Bottle

• Capacity: 150 MI

Color: Custom ColorMOQ: 5000pcs

Usage: Cosmetic Personal Care Packaging

OEM/ODM: Highly Welcomed
 Material: PETG Bottle + PP Cap

## **Product Description**

| Weight          | Product capacity |
|-----------------|------------------|
| 21g             | 150ml            |
| Bottle material | Caliber          |
| PET             | 24mm             |