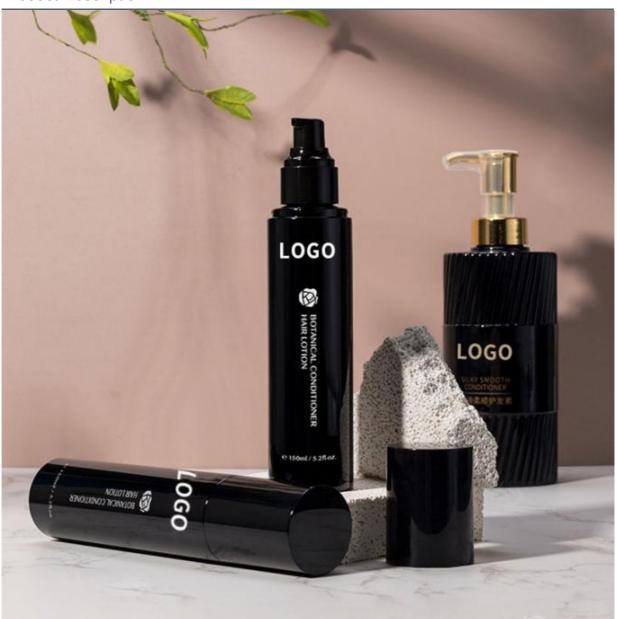

# 150ML PETG Plastic Cosmetic Bottle Pump cap For Body wash and Shampoo lotion packaging Bottle

#### **Basic Information**

Place of Origin: Guangdong, ChinaMinimum Order Quantity: 5000 pieces

• Price: \$0.43/pieces 5000-9999 pieces



### **Product Specification**

Industrial Use: Cosmetic
Base Material: PETG
Body Material: PETG
Collar Material: PETG

• Sealing Type: PUMP SPRAYER

• Use: Shampoo, Face Mask, Face Cream, Skin

Care Serum, Facial Cleanser, SKIN CARE

• Plastic Type: PE

• Product Name: PETG Plastic Bottle

• Capacity: 150 MI

Color: Custom ColorMOQ: 5000pcs

Usage: Cosmetic Personal Care Packaging

OEM/ODM: Highly Welcomed
 Material: PETG Bottle + PP Cap



## More Images









## Product Description

## **Product Description**









| Weight          | Product capacity |
|-----------------|------------------|
| 21g             | 150ml            |
| Bottle material | Caliber          |
| PET             | 24mm             |



\*The above data are all manuallymeasured, there are errors, for reference only, please prevail in kind

# Source factory specialized in packaging materials

| Product Name | Suitable for packaging materials of different products |
|--------------|--------------------------------------------------------|
| Material     | Diffent shapes and material for choose                 |
| color        | black and other color                                  |
| Logo         | available                                              |
| MOQ          | Customized Private label