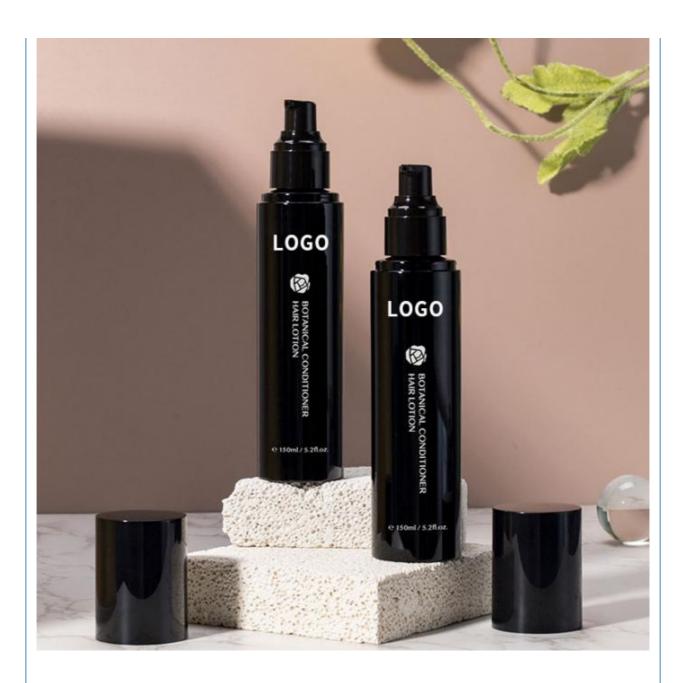

# 150ML PETG Plastic Cosmetic Bottle Pump cap For Body wash and Shampoo lotion packaging Bottle

#### **Basic Information**

Place of Origin: Guangdong, ChinaMinimum Order Quantity: 5000 pieces

• Price: \$0.43/pieces 5000-9999 pieces



### **Product Specification**

Industrial Use: Cosmetic
Base Material: PETG
Body Material: PETG
Collar Material: PETG

• Sealing Type: PUMP SPRAYER

• Use: Shampoo, Face Mask, Face Cream, Skin

Care Serum, Facial Cleanser, SKIN CARE

• Plastic Type: PE

• Product Name: PETG Plastic Bottle

• Capacity: 150 MI

Color: Custom ColorMOQ: 5000pcs

Usage: Cosmetic Personal Care Packaging

OEM/ODM: Highly Welcomed
 Material: PETG Bottle + PP Cap



## More Images









## Product Description

## **Product Description**









| Weight          | Product capacity |
|-----------------|------------------|
| 21g             | 150ml            |
| Bottle material | Caliber          |
| PET             | 24mm             |



\*The above data are all manuallymeasured, there are errors, for reference only, please prevail in kind

# Source factory specialized in packaging materials

| Product Name | Suitable for packaging materials of different products |
|--------------|--------------------------------------------------------|
| Material     | Diffent shapes and material for choose                 |
| color        | black and other color                                  |
| Logo         | available                                              |
| MOQ          | Customized Private label