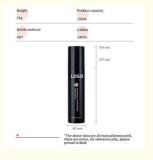

## **Product Description**

| Weight          | Product capacity |
|-----------------|------------------|
| 21g             | 150ml            |
| Bottle material | Caliber          |
| PET             | 24mm             |

\*The above data are all manuallymeasured, there are errors, for reference only, please prevail in kind