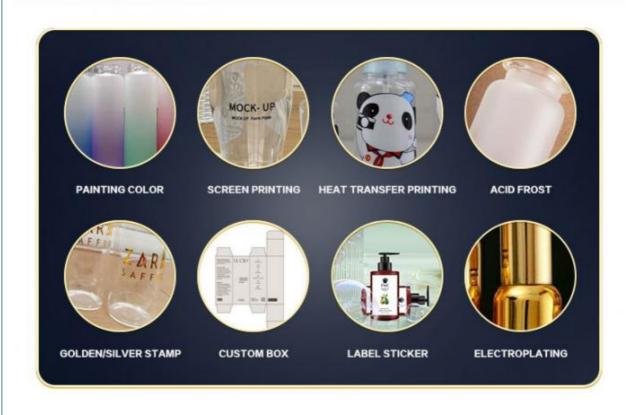

|
| Bottle material | Caliber          |
| PET             | 24mm             |



\*The above data are all manuallymeasured, there are errors, for reference only, please prevail in kind

# Source factory specialized in packaging materials

| Product Name | Suitable for packaging materials of different products |
|--------------|--------------------------------------------------------|
| Material     | Diffent shapes and material for choose                 |
| color        | black and other color                                  |
| Logo         | available                                              |
| MOQ          | Customized Private label                               |
| Advantage    | Source Factory 13 Years Experience                     |

# **CUSTOMIZATION SERVICE**



# **About the Company**



Guangzhou Beson Plastic Processing Co., Ltd. is located in Guangzhou, a professional plastic and glass product manufacturing center integrating design and production, and stands out in the fierce market competition. The company has developed four workshops for the production of plastic hoses, PET bottles, plastic cans and ABL pipes. Quality is the life of an enterprise. In the fierce market competition, our company wins with quality and enjoys good reputation. Warmly welcome to cooperate with the vast number of partners to explore areas of exchange, common development and create brilliance. We synchronize with your ideal partner



Our Staff More than 10 years experienced staff



Guarantee
Drop shipping ti pretect your business secrt



24 Hour Online Wthin 24