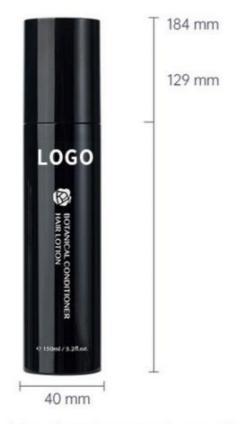

## **Product Description**

| Weight          | Product capacity |
|-----------------|------------------|
| 21g             | 150ml            |
| Bottle material | Caliber          |
| PET             | 24mm             |

\*The above data are all manuallymeasured, there are errors, for reference only, please prevail in kind