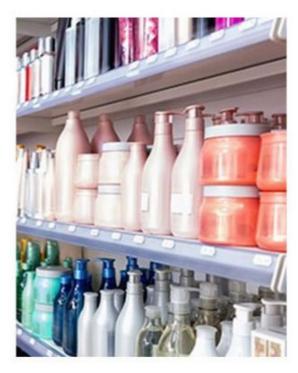

### **Product Specification**

Industrial Use: Cosmetic
Base Material: PETG
Body Material: PETG
Collar Material: PETG

• Sealing Type: PUMP SPRAYER

• Use: Shampoo, Face Mask, Face Cream, Skin

Care Serum, Facial Cleanser, SKIN CARE

• Plastic Type: PE

• Product Name: PETG Plastic Bottle

• Capacity: 150 MI

Color: Custom ColorMOQ: 5000pcs

Usage: Cosmetic Personal Care Packaging

OEM/ODM: Highly Welcomed
 Material: PETG Bottle + PP Cap

## **Product Description**

| Weight          | Product capacity |
|-----------------|------------------|
| 21g             | 150ml            |
| Bottle material | Caliber          |
| PET             | 24mm             |