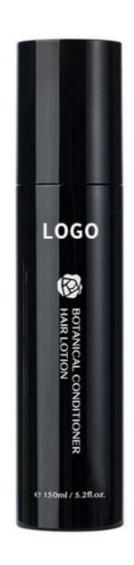

# 150ML PETG Plastic Cosmetic Bottle Pump cap For Body wash and Shampoo lotion packaging Bottle

• Plastic Type: PE

• Product Name: PETG Plastic Bottle

• Capacity: 150 MI

Color: Custom ColorMOQ: 5000pcs

Usage: Cosmetic Personal Care Packaging

OEM/ODM: Highly Welcomed
 Material: PETG Bottle + PP Cap