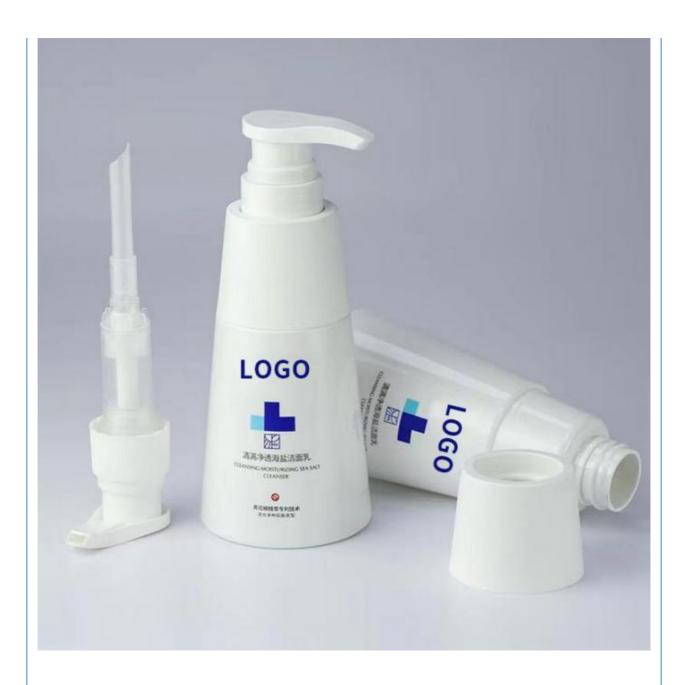

Product Name:
 PET Plastic Cosmetic Bottle

• Usage: Cosmetic Personal Care Packaging

• Capacity: 250ml 300ml

Material: PET Bottle + PP PumpKeyword: Plastic Bottle Pet

• MOQ: 5000pcs

• Bottle Color: Clear Green Amber Blue

## More Images