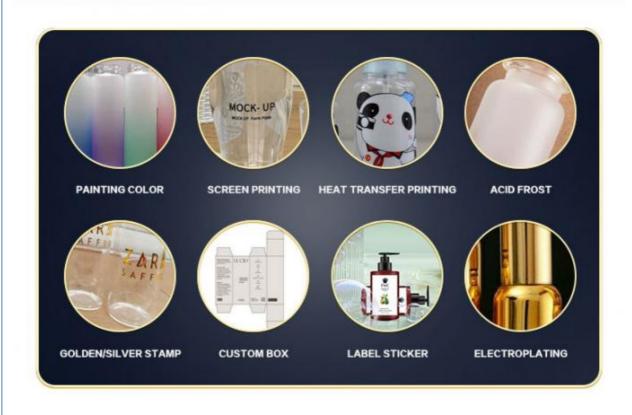

: 5000pcs

• Bottle Color: Clear Green Amber Blue

Surface Treatment: Painting\Powder Coating\Plating\Polishing



## More Images









## Product Description

**Product Description** 











# Source factory specialized in packaging materials

| Product Name | Suitable for packaging materials of different products |
|--------------|--------------------------------------------------------|
| Material     | Diffent shapes and material for choose                 |
| color        | black and other color                                  |
| Logo         | available                                              |
| MOQ          | Customized Private label                               |
| Advantage    | Source Factory 13 Years Experience                     |

# **CUSTOMIZATION SERVICE**



# **About the Company**



Guangzhou Beson Plastic Processing Co., Ltd. is located in Guangzhou, a professional plastic and glass product manufacturing center integrating design and production, and stands out in the fierce market competition. The company has developed four workshops for the production of plastic hoses, PET bottles, plastic cans and ABL pipes. Quality is the life of an enterprise. In the fierce market competition, our company wins with quality and enjoys good reputation. Warmly welcome to cooperate with the vast number of partners to explore areas of exchange, common development and create brilliance. We synchronize with your ideal partner



Our Staff More than 10 years experienced staff



Guarantee
Drop shipping ti pretect your business secrt



24 Hour Online Wthin 24