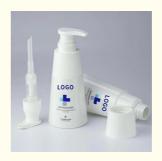

Product Name:
 PET Plastic Cosmetic Bottle

• Usage: Cosmetic Personal Care Packaging

• Capacity: 250ml 300ml

Material: PET Bottle + PP PumpKeyword: Plastic Bottle Pet

• MOQ: 5000pcs

• Bottle Color: Clear Green Amber Blue

## **Product Specification**

Industrial Use: Cosmetic
Base Material: PET
Body Material: PET
Collar Material: PET

• Use: Shampoo, Face Mask, Face Cream, Skin Care Serum, Facial Cleanser, SKIN CARE

• Plastic Type: PET