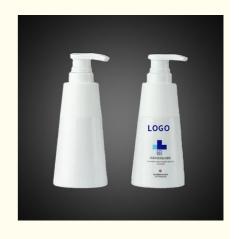

# OEM PET 350ML with Mousse Pump Press Pump 250ML Bottle Cosmetic Packaging Plastic bottle

## **Product Specification**

Industrial Use: Cosmetic
Base Material: PET
Body Material: PET
Collar Material: PET

• Use: Shampoo, Face Mask, Face Cream, Skin Care Serum, Facial Cleanser, SKIN CARE

• Plastic Type: PET

Product Name:
 PET Plastic Cosmetic Bottle

• Usage: Cosmetic Personal Care Packaging

• Capacity: 250ml 300ml

Material: PET Bottle + PP PumpKeyword: Plastic Bottle Pet

• MOQ: 5000pcs

• Bottle Color: Clear Green Amber Blue