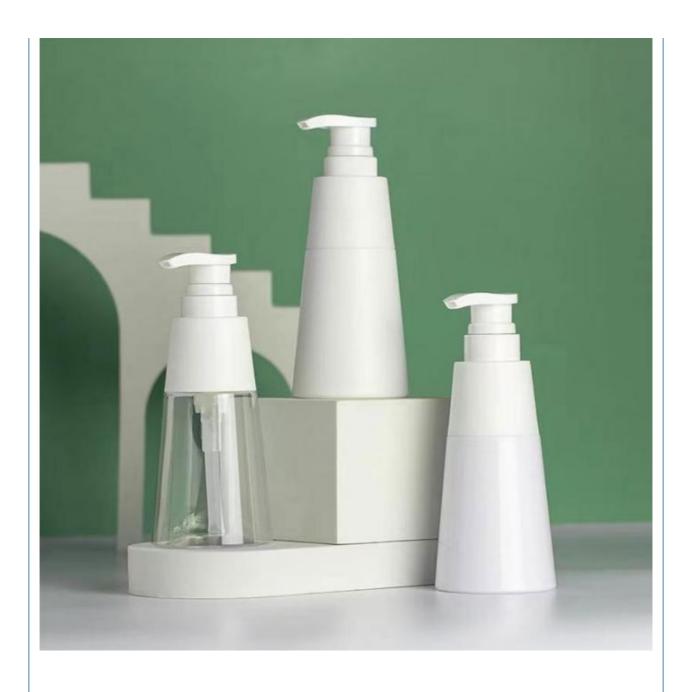

Product Name:
 PET Plastic Cosmetic Bottle

• Usage: Cosmetic Personal Care Packaging

• Capacity: 250ml 300ml

Material: PET Bottle + PP PumpKeyword: Plastic Bottle Pet

• MOQ: 5000pcs

• Bottle Color: Clear Green Amber Blue

## More Images