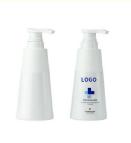

Product Name:
 PET Plastic Cosmetic Bottle

• Usage: Cosmetic Personal Care Packaging

• Capacity: 250ml 300ml

Material: PET Bottle + PP PumpKeyword: Plastic Bottle Pet

• MOQ: 5000pcs

• Bottle Color: Clear Green Amber Blue

## **Product Specification**

Industrial Use: Cosmetic
Base Material: PET
Body Material: PET
Collar Material: PET

• Use: Shampoo, Face Mask, Face Cream, Skin Care Serum, Facial Cleanser, SKIN CARE

• Plastic Type: PET