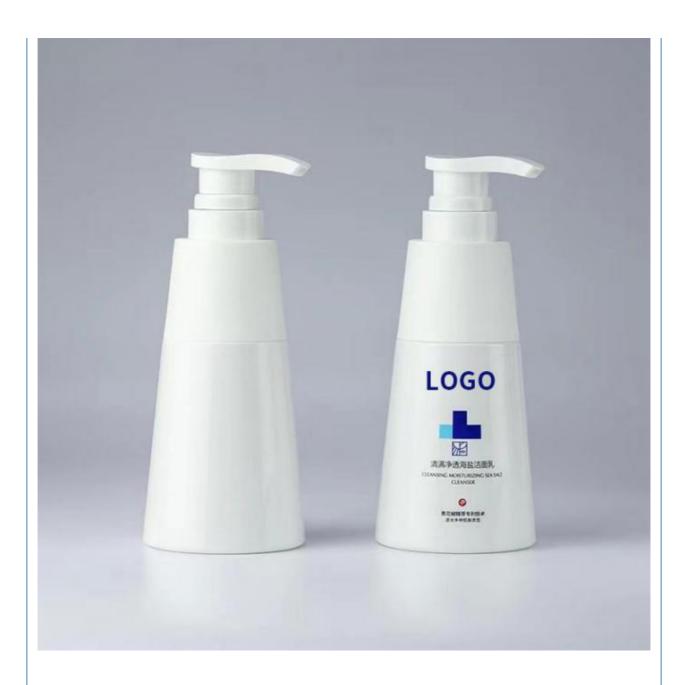

Product Name:
 PET Plastic Cosmetic Bottle

• Usage: Cosmetic Personal Care Packaging

• Capacity: 250ml 300ml

Material: PET Bottle + PP PumpKeyword: Plastic Bottle Pet

• MOQ: 5000pcs

• Bottle Color: Clear Green Amber Blue

## More Images