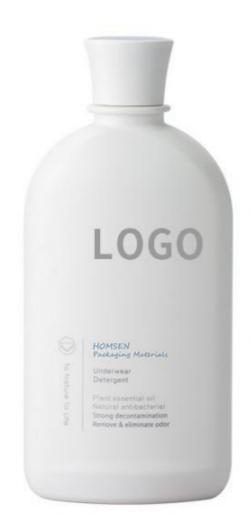

# HDPE 500ML Plastic Cosmetic Bottle Pump cap For Body wash and Shampoo lotion packaging Bottle

### **Product Specification**

Industrial Use: Cosmetic

• Use: Shampoo, Face Mask, Face Cream, Skin

Care Serum, Facial Cleanser, SKIN CARE

• Product Name: HDPE Plastic Bottle

• Usage: Shampoo, Lotion, Hair Care, Toner, And So

On

Capacity: 500mlMOQ: 5000pcs

Material: PET Bottle + PP Pump
 Keyword: Plastic Bottle Pet

Surface Treatment: Hot Stamping...customized Accepted

Color: Custom Color

• Logo Printing: Silk Screen Printing .Hot Stamp.Label