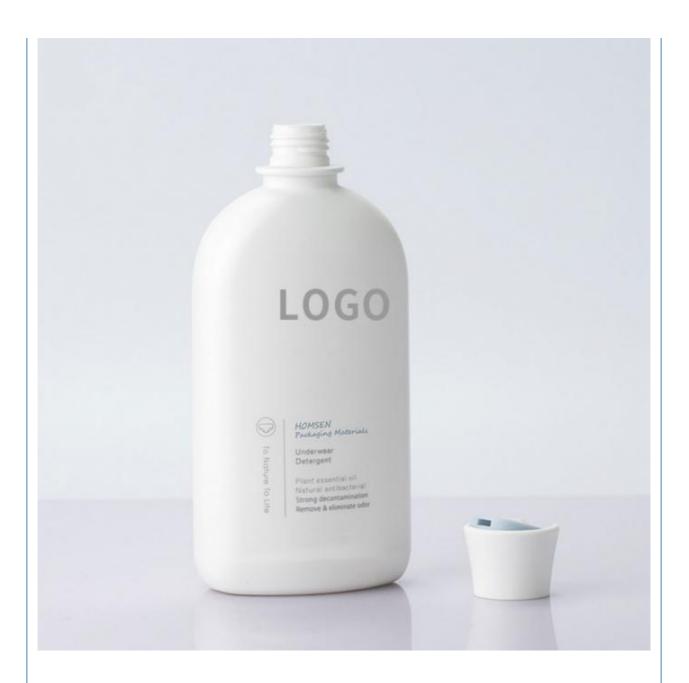

## More Images

## **Product Description**

| Weight          | Product capacity |  |
|-----------------|------------------|--|
| 57g             | 500ml            |  |
| Bottle material | Caliber          |  |
| HDPE            | 27mm             |  |