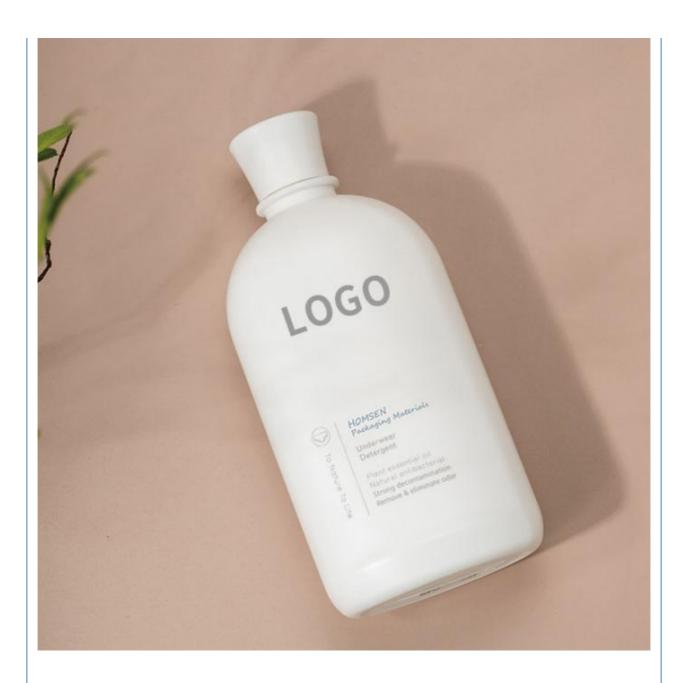

## More Images

## **Product Description**

| Weight          | Product capacity |  |
|-----------------|------------------|--|
| 57g             | 500ml            |  |
| Bottle material | Caliber          |  |
| HDPE            | 27mm             |  |