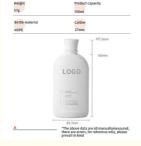

## **Product Description**

| Weight          | Product capacity |  |
|-----------------|------------------|--|
| 57g             | 500ml            |  |
| Bottle material | Caliber          |  |
| HDPE            | 27mm             |  |

\*The above data are all manuallymeasured, there are errors, for reference only, please prevail in kind