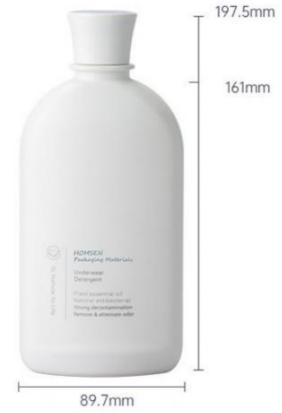

## **Product Description**

| Weight          | Product capacity |  |
|-----------------|------------------|--|
| 57g             | 500ml            |  |
| Bottle material | Caliber          |  |
| HDPE            | 27mm             |  |

\*The above data are all manuallymeasured, there are errors, for reference only, please prevail in kind