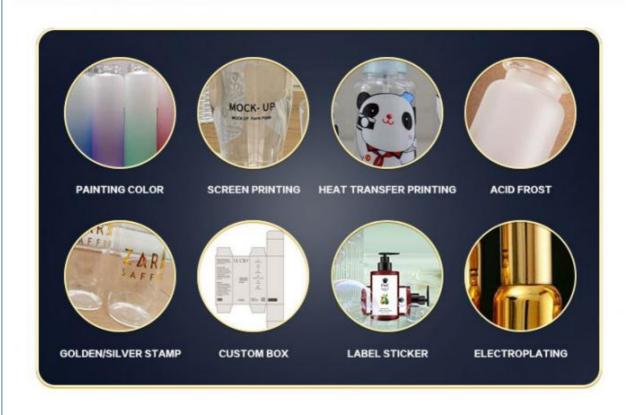

|  |
| Bottle material | Caliber          |  |
| HDPE            | 27mm             |  |



\*The above data are all manuallymeasured, there are errors, for reference only, please prevail in kind

# Source factory specialized in packaging materials

| Product Name | Suitable for packaging materials of different products |
|--------------|--------------------------------------------------------|
| Material     | Diffent shapes and material for choose                 |
| color        | black and other color                                  |
| Logo         | available                                              |
| MOQ          | Customized Private label                               |
| Advantage    | Source Factory 13 Years Experience                     |

# **CUSTOMIZATION SERVICE**



# **About the Company**



Guangzhou Beson Plastic Processing Co., Ltd. is located in Guangzhou, a professional plastic and glass product manufacturing center integrating design and production, and stands out in the fierce market competition. The company has developed four workshops for the production of plastic hoses, PET bottles, plastic cans and ABL pipes. Quality is the life of an enterprise. In the fierce market competition, our company wins with quality and enjoys good reputation. Warmly welcome to cooperate with the vast number of partners to explore areas of exchange, common development and create brilliance. We synchronize with your ideal partner



Our Staff More than 10 years experienced staff



Guarantee
Drop shipping ti pretect your business secrt



24 Hour Online Wthin 24