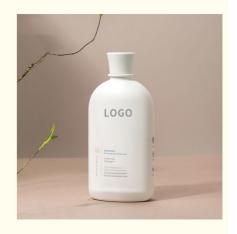

### **Product Specification**

Industrial Use: Cosmetic

• Use: Shampoo, Face Mask, Face Cream, Skin

Care Serum, Facial Cleanser, SKIN CARE

• Product Name: HDPE Plastic Bottle

• Usage: Shampoo, Lotion, Hair Care, Toner, And So

On

Capacity: 500mlMOQ: 5000pcs

Material: PET Bottle + PP Pump
 Keyword: Plastic Bottle Pet

Surface Treatment: Hot Stamping...customized Accepted

Color: Custom Color

• Logo Printing: Silk Screen Printing .Hot Stamp.Label