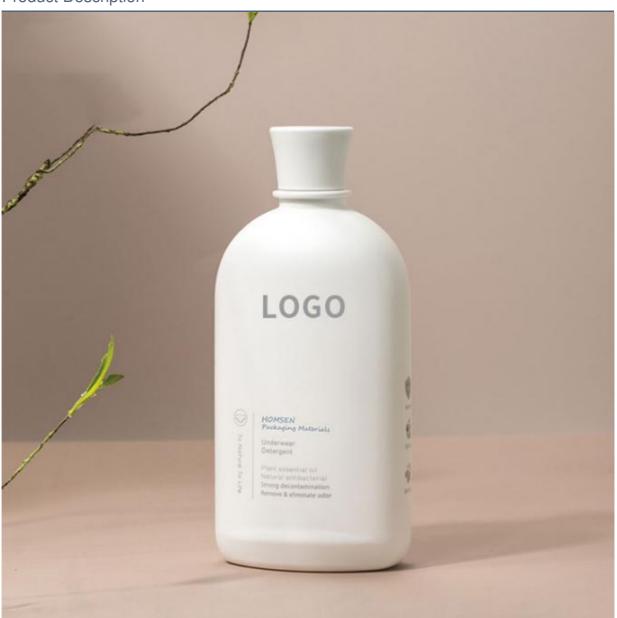

## More Images

## **Product Description**

| Weight          | Product capacity |  |
|-----------------|------------------|--|
| 57g             | 500ml            |  |
| Bottle material | Caliber          |  |
| HDPE            | 27mm             |  |