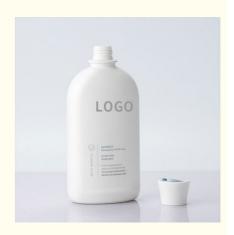

### **Product Specification**

Industrial Use: Cosmetic

• Use: Shampoo, Face Mask, Face Cream, Skin

Care Serum, Facial Cleanser, SKIN CARE

• Product Name: HDPE Plastic Bottle

• Usage: Shampoo, Lotion, Hair Care, Toner, And So

On

Capacity: 500mlMOQ: 5000pcs

Material: PET Bottle + PP Pump
 Keyword: Plastic Bottle Pet

Surface Treatment: Hot Stamping...customized Accepted

Color: Custom Color

• Logo Printing: Silk Screen Printing .Hot Stamp.Label