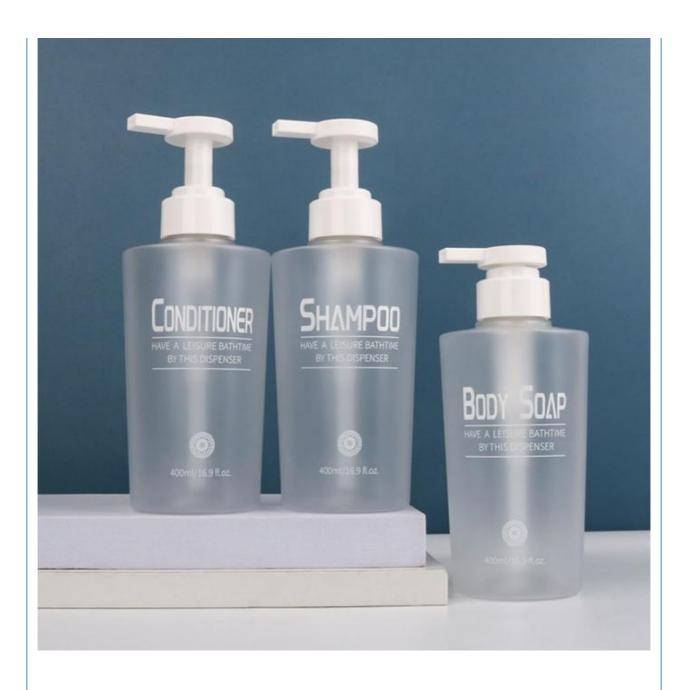

## **Product Specification**

Industrial Use: Cosmetic

• Use: Shampoo, Face Mask, Face Cream, Skin

Care Serum, Facial Cleanser, SKIN CARE

• Plastic Type: PE

Product Name: Cosmetic Plastic Bottle

• Usage: Shampoo, Lotion, Hair Care, Toner, And So

On

• Capacity: 400ML

Material: PET Bottle + PP Pump

Color: Custom Color
Keyword: Plastic Bottle Pet
Packing: Carton Packing

Feature: Eco-friendly RecyclablePayment: T.T.paypal.west Union