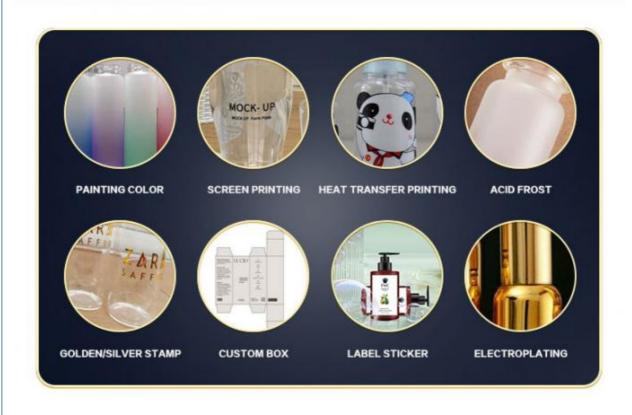

d: Plastic Bottle Pet
Packing: Carton Packing

Feature: Eco-friendly RecyclablePayment: T.T.paypal.west Union



## More Images







## **Product Description**

**Product Description** 











# Source factory specialized in packaging materials

| Product Name | Suitable for packaging materials of different products |
|--------------|--------------------------------------------------------|
| Material     | Diffent shapes and material for choose                 |
| color        | black and other color                                  |
| Logo         | available                                              |
| MOQ          | Customized Private label                               |
| Advantage    | Source Factory 13 Years Experience                     |

# **CUSTOMIZATION SERVICE**



# **About the Company**



Guangzhou Beson Plastic Processing Co., Ltd. is located in Guangzhou, a professional plastic and glass product manufacturing center integrating design and production, and stands out in the fierce market competition. The company has developed four workshops for the production of plastic hoses, PET bottles, plastic cans and ABL pipes. Quality is the life of an enterprise. In the fierce market competition, our company wins with quality and enjoys good reputation. Warmly welcome to cooperate with the vast number of partners to explore areas of exchange, common development and create brilliance. We synchronize with your ideal partner



Our Staff More than 10 years experienced staff



Guarantee
Drop shipping ti pretect your business secrt



24 Hour Online Wthin 24