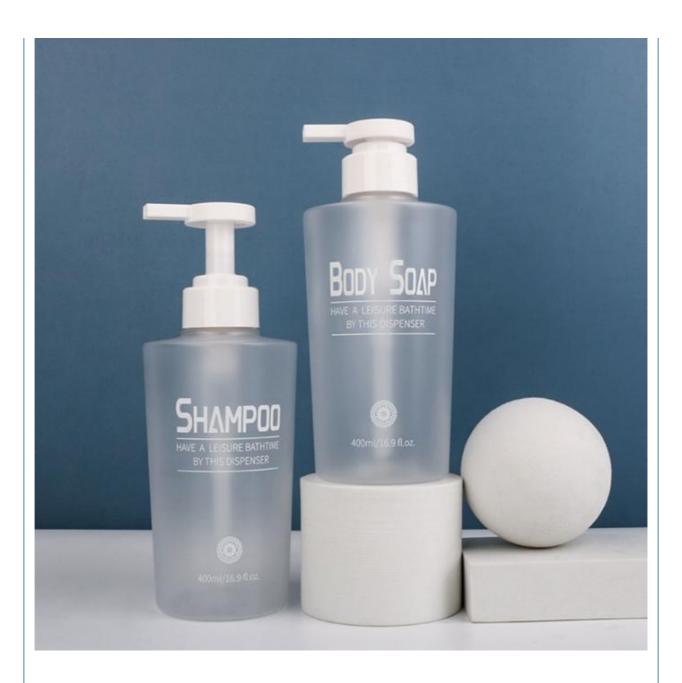

## **Product Specification**

Industrial Use: Cosmetic

• Use: Shampoo, Face Mask, Face Cream, Skin

Care Serum, Facial Cleanser, SKIN CARE

• Plastic Type: PE

Product Name: Cosmetic Plastic Bottle

• Usage: Shampoo, Lotion, Hair Care, Toner, And So

On

• Capacity: 400ML

Material: PET Bottle + PP Pump

Color: Custom Color
Keyword: Plastic Bottle Pet
Packing: Carton Packing

Feature: Eco-friendly RecyclablePayment: T.T.paypal.west Union