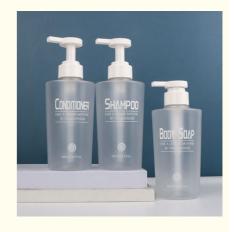

# 400ml PET Plastic Cosmetic Bottle Pump cap For Body wash and Shampoo lotion packaging Bottle

## **Product Specification**

Industrial Use: Cosmetic

• Use: Shampoo, Face Mask, Face Cream, Skin

Care Serum, Facial Cleanser, SKIN CARE

• Plastic Type: PE

Product Name: Cosmetic Plastic Bottle

• Usage: Shampoo, Lotion, Hair Care, Toner, And So

On

• Capacity: 400ML

Material: PET Bottle + PP Pump

Color: Custom Color
Keyword: Plastic Bottle Pet
Packing: Carton Packing

Feature: Eco-friendly RecyclablePayment: T.T.paypal.west Union