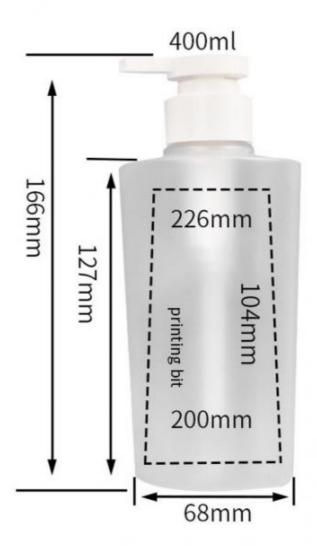

## **Product Specification**

Industrial Use: Cosmetic

• Use: Shampoo, Face Mask, Face Cream, Skin

Care Serum, Facial Cleanser, SKIN CARE

• Plastic Type: PE

Product Name: Cosmetic Plastic Bottle

• Usage: Shampoo, Lotion, Hair Care, Toner, And So

On

• Capacity: 400ML

Material: PET Bottle + PP Pump

Color: Custom Color
Keyword: Plastic Bottle Pet
Packing: Carton Packing

Feature: Eco-friendly RecyclablePayment: T.T.paypal.west Union