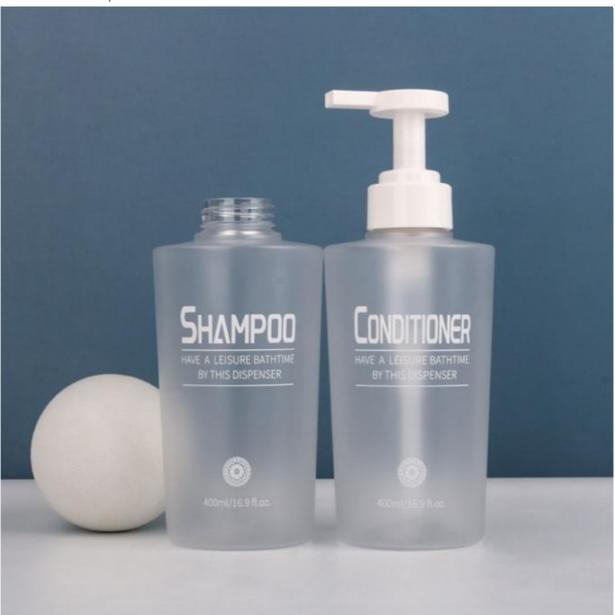

## **Product Specification**

Industrial Use: Cosmetic

• Use: Shampoo, Face Mask, Face Cream, Skin

Care Serum, Facial Cleanser, SKIN CARE

• Plastic Type: PE

Product Name: Cosmetic Plastic Bottle

• Usage: Shampoo, Lotion, Hair Care, Toner, And So

On

• Capacity: 400ML

Material: PET Bottle + PP Pump

Color: Custom Color
Keyword: Plastic Bottle Pet
Packing: Carton Packing

Feature: Eco-friendly RecyclablePayment: T.T.paypal.west Union