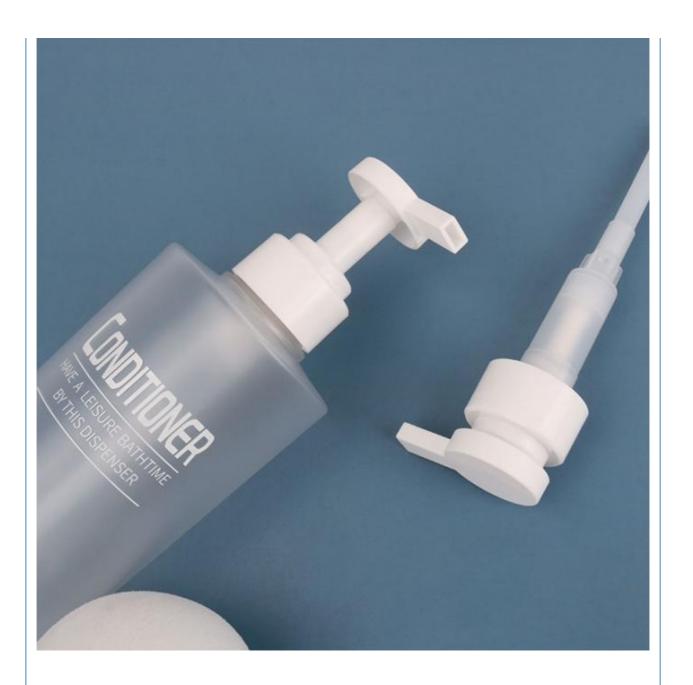

## **Product Specification**

Industrial Use: Cosmetic

• Use: Shampoo, Face Mask, Face Cream, Skin

Care Serum, Facial Cleanser, SKIN CARE

• Plastic Type: PE

Product Name: Cosmetic Plastic Bottle

• Usage: Shampoo, Lotion, Hair Care, Toner, And So

On

• Capacity: 400ML

Material: PET Bottle + PP Pump

Color: Custom Color
Keyword: Plastic Bottle Pet
Packing: Carton Packing

Feature: Eco-friendly RecyclablePayment: T.T.paypal.west Union