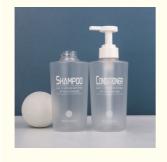

# 400ml PET Plastic Cosmetic Bottle Pump cap For Body wash and Shampoo lotion packaging Bottle

### **Basic Information**

Place of Origin: Guangdong, ChinaMinimum Order Quantity: 5000 pieces

Price: \$0.47/pieces 5000-19999 pieces



## **Product Specification**

Industrial Use: Cosmetic

• Use: Shampoo, Face Mask, Face Cream, Skin

Care Serum, Facial Cleanser, SKIN CARE

• Plastic Type: PE

Product Name: Cosmetic Plastic Bottle

• Usage: Shampoo, Lotion, Hair Care, Toner, And So

On

• Capacity: 400ML

Material: PET Bottle + PP Pump

Color: Custom Color
Keyword: Plastic Bottle Pet
Packing: Carton Packing

Feature: Eco-friendly RecyclablePayment: T.T.paypal.west Union



## More Images







## **Product Description**

**Product Description** 











# Source factory specialized in packaging materials

| Product Name | Suitable for packaging materials of different products |
|--------------|--------------------------------------------------------|
| Material     | Diffent shapes and material for choose                 |
| color        | black and other color                                  |
| Logo         | available                                              |
| MOQ          | Customized Private label                               |
| Advantage    | Source Factory 13 Years Experience                     |

# **CUSTOMIZATION SERVICE**



# **About the Company**



Guangzhou Beson Plastic Processing Co., Ltd. is located in Guangzhou, a professional plastic and gla