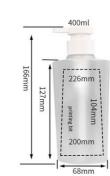

On

• Capacity: 400ML

Material: PET Bottle + PP Pump

Color: Custom Color
Keyword: Plastic Bottle Pet
Packing: Carton Packing

Feature: Eco-friendly RecyclablePayment: T.T.paypal.west Union