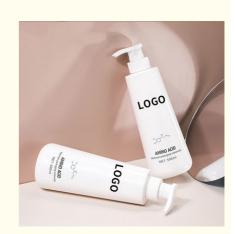

# PET 500ml Round Shoulder Bottle Cosmetic Bottle Pump cap For Body wash and Shampoo lotion packaging Bottle

#### **Basic Information**

Place of Origin: Guangdong, ChinaMinimum Order Quantity: 5000 pieces

• Price: \$0.38/pieces 5000-19999 pieces



### **Product Specification**

Industrial Use: Cosmetic

• Use: Shampoo, Face Mask, Face Cream, Skin

Care Serum, Facial Cleanser, SKIN CARE

• Plastic Type: PET

Product Name:
 PET Plastic Cosmetic Bottle

• Usage: Shampoo, Lotion, Hair Care, Toner, And So

On

Material: PET Bottle + PP Pump

• MOQ: 5000pcs

Keyword: Lotion Pump Spray Bottle

• Packing: Carton Packing

Printing: Silk Screen Printing Hot Stamping
 Logo Printing: Customized Private Label Logo
 Color: White,black, Green,blue And So On



## More Images







## **Product Description**

## **Product Description**









| Weight          | Product capacity |
|-----------------|------------------|
| 47.5g           | 500ml            |
| Bottle material | Caliber          |
| PET             | 32mm             |



\*The above data are all manuallymeasured, there are errors, for reference only, please prevail in kind

# Source factory specialized in packaging materials

| Product Name | Suitable for packaging materials of different products |
|--------------|--------------------------------------------------------|
| Material     | Diffent shapes and material for choose                 |
| color        | black and other color                                  |
| Logo         | available