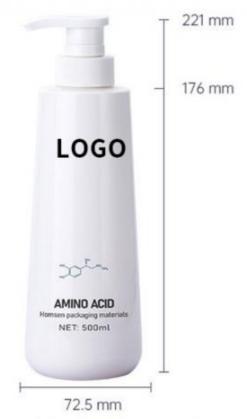

## **Product Description**

| Weight          | Product capacity |
|-----------------|------------------|
| 47.5g           | 500ml            |
| Bottle material | Caliber          |
| PET             | 32mm             |

\*The above data are all manuallymeasured, there are errors, for reference only, please prevail in kind