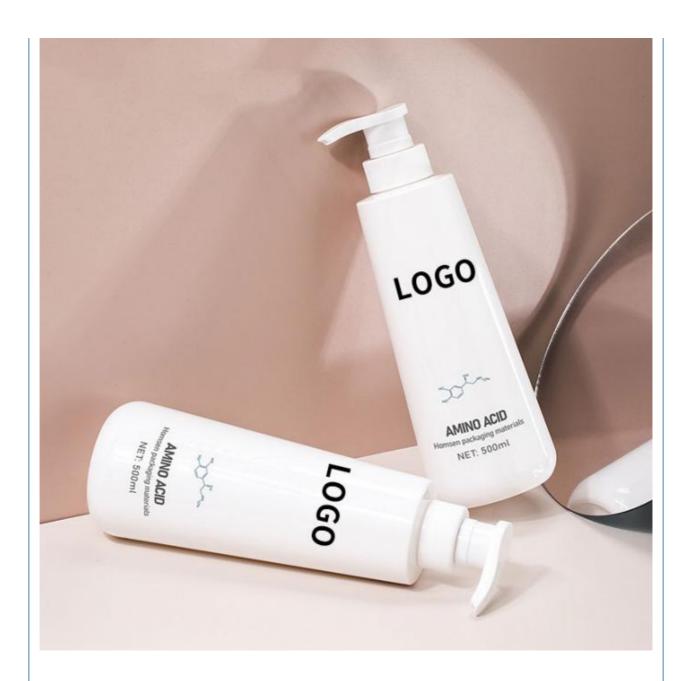

ic Bottle Pump cap For Body wash and Shampoo lotion packaging Bottle

#### **Basic Information**

Place of Origin: Guangdong, ChinaMinimum Order Quantity: 5000 pieces

• Price: \$0.38/pieces 5000-19999 pieces



### **Product Specification**

Industrial Use: Cosmetic

• Use: Shampoo, Face Mask, Face Cream, Skin

Care Serum, Facial Cleanser, SKIN CARE

• Plastic Type: PET

Product Name:
 PET Plastic Cosmetic Bottle

• Usage: Shampoo, Lotion, Hair Care, Toner, And So

On

Material: PET Bottle + PP Pump

• MOQ: 5000pcs

Keyword: Lotion Pump Spray Bottle

• Packing: Carton Packing

Printing: Silk Screen Printing Hot Stamping
 Logo Printing: Customized Private Label Logo
 Color: White,black, Green,blue And So On



## More Images







## **Product Description**

## **Product Description**









| Weight          | Product capacity |
|-----------------|------------------|
| 47.5g           | 500ml            |
| Bottle material | Caliber          |
| PET             | 32mm             |



\*The above data are all manuallymeasured, there are errors, for reference only, please prevail in kind

# Source factory specialized in packaging materials

| Product Name | Suitable for packaging materials of different products |
|--------------|--------------------------------------------------------|
| Material     | Diffent shapes and material for choose                 |
| color        | black and other color                                  |
| Logo         | available                                              |
| MOQ          | Customized Private label