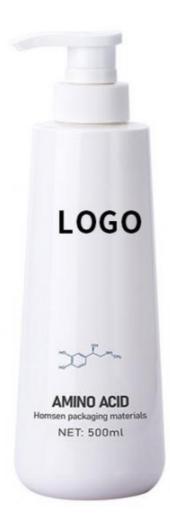

# PET 500ml Round Shoulder Bottle Cosmetic Bottle Pump cap For Body wash and Shampoo lotion packaging Bottle

### **Product Specification**

Industrial Use: Cosmetic

• Use: Shampoo, Face Mask, Face Cream, Skin

Care Serum, Facial Cleanser, SKIN CARE

• Plastic Type: PET

Product Name:
 PET Plastic Cosmetic Bottle

• Usage: Shampoo, Lotion, Hair Care, Toner, And So

## **Product Description**

| Weight          | Product capacity |
|-----------------|------------------|
| 47.5g           | 500ml            |
| Bottle material | Caliber          |
| PET             | 32mm             |