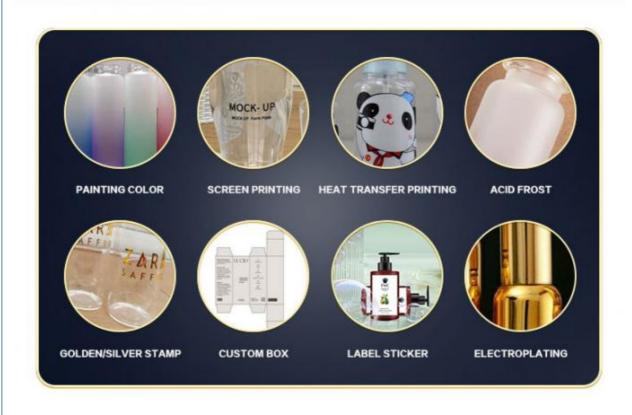

# MANUFACTURING TECHNIQUE

On

Material: PET Bottle + PP Pump

• MOQ: 5000pcs

Keyword: Lotion Pump Spray Bottle

• Packing: Carton Packing

Printing: Silk Screen Printing Hot Stamping
 Logo Printing: Customized Private Label Logo
 Color: White,black, Green,blue And So On