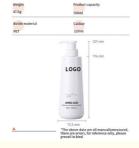

## **Product Description**

| Weight          | Product capacity |
|-----------------|------------------|
| 47.5g           | 500ml            |
| Bottle material | Caliber          |
| PET             | 32mm             |

\*The above data are all manuallymeasured, there are errors, for reference only, please prevail in kind