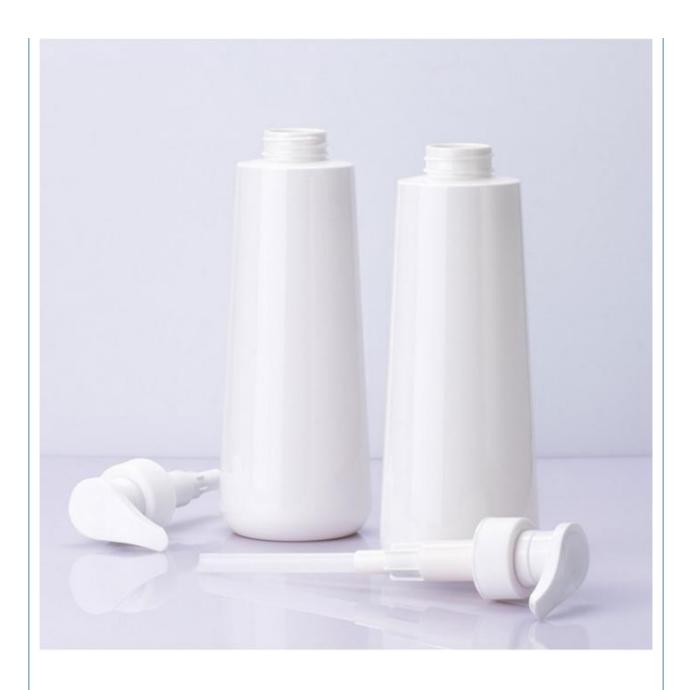

## More Images

## **Product Description**

| Weight          | Product capacity |
|-----------------|------------------|
| 47.5g           | 500ml            |
| Bottle material | Caliber          |
| PET             | 32mm             |