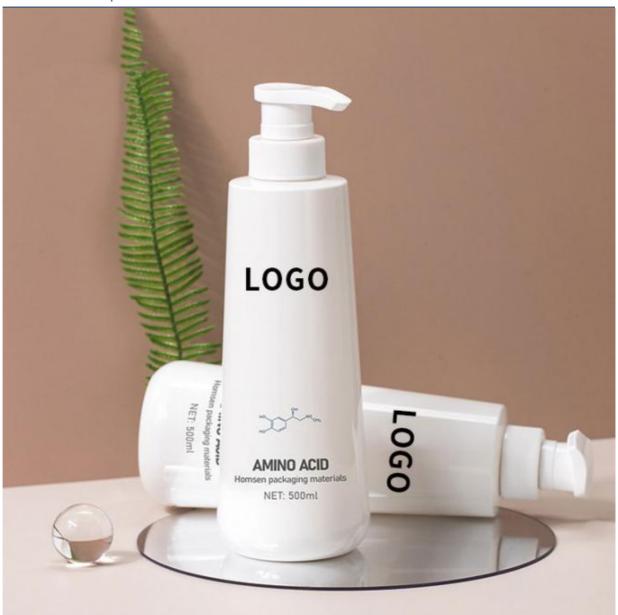

# PET 500ml Round Shoulder Bottle Cosmetic Bottle Pump cap For Body wash and Shampoo lotion packaging Bottle

### **Product Specification**

Industrial Use: Cosmetic

• Use: Shampoo, Face Mask, Face Cream, Skin

Care Serum, Facial Cleanser, SKIN CARE

• Plastic Type: PET

Product Name:
 PET Plastic Cosmetic Bottle

• Usage: Shampoo, Lotion, Hair Care, Toner, And So

## **Product Description**

| Weight          | Product capacity |
|-----------------|------------------|
| 47.5g           | 500ml            |
| Bottle material | Caliber          |
| PET             | 32mm             |