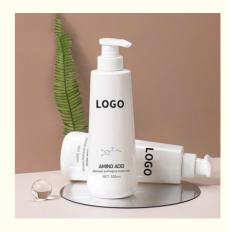

# PET 500ml Round Shoulder Bottle Cosmetic Bottle Pump cap For Body wash and Shampoo lotion packaging Bottle

### **Product Specification**

Industrial Use: Cosmetic

• Use: Shampoo, Face Mask, Face Cream, Skin

Care Serum, Facial Cleanser, SKIN CARE

• Plastic Type: PET

Product Name:
 PET Plastic Cosmetic Bottle

• Usage: Shampoo, Lotion, Hair Care, Toner, And So

On

Material: PET Bottle + PP Pump

• MOQ: 5000pcs

Keyword: Lotion Pump Spray Bottle

• Packing: Carton Packing

Printing: Silk Screen Printing Hot Stamping
 Logo Printing: Customized Private Label Logo
 Color: White,black, Green,blue And So On