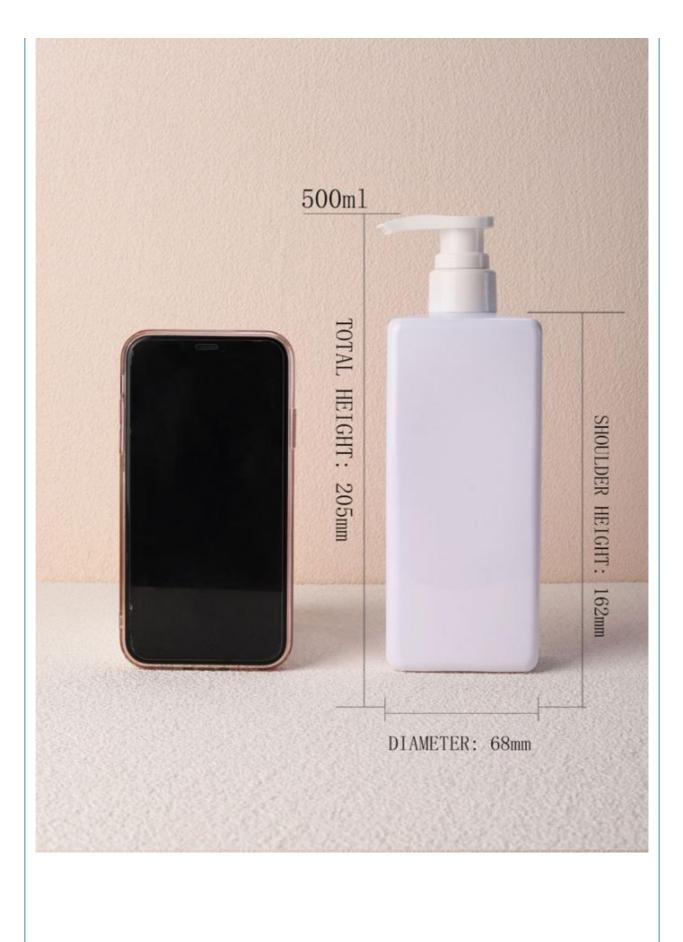

#### Cosmetic

- Shampoo, Face Mask, Face Cream, Skin Care Serum, Facial Cleanser, SKIN CARE
- PET Plastic Cosmetic Bottle
  - Shampoo, Lotion, Hair Care, Toner, And So On
- Highly Welcomed
- Plastic Bottle Pet
- 500 MI
- Material: PET Bottle + PP Cap
  - White,black, Green, Blue And So On
  - Silk Screen Hot Stamping Label
    - Disposable Plastic Drinking Water Bottle Provided

### Specification

| item            | value                                                                          |
|-----------------|--------------------------------------------------------------------------------|
| Place of Origin | China                                                                          |
|                 | Guangdong                                                                      |
| Industrial Use  | Cosmetic                                                                       |
|                 | Shampoo, Face Mask, Face Cream, Skin Care Serum, Facial<br>Cleanser, SKIN CARE |