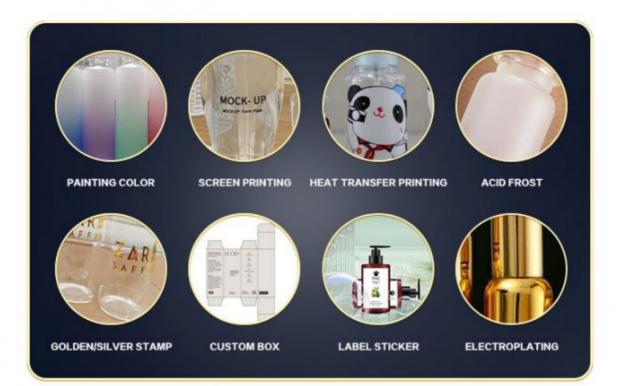

## MANUFACTURING TECHNIQUE

#Packaging ensures safety and worry free# strict delivery packaging to ensure safe delivery of products

1.Bottle cap independent packaging

2.The outer thickened air cushionfim bottles wrapped wthmulti-layer bubble bead fim

3.Botse independant buttecmc

4.Bottle carton independentpartition water accessdust-proof material film

5. The hand mat is packed inwaterproof dust plastic bag

6.The bottle cap adopts independentpartition and the outer layeis wrapped with waterproodustproof material bag