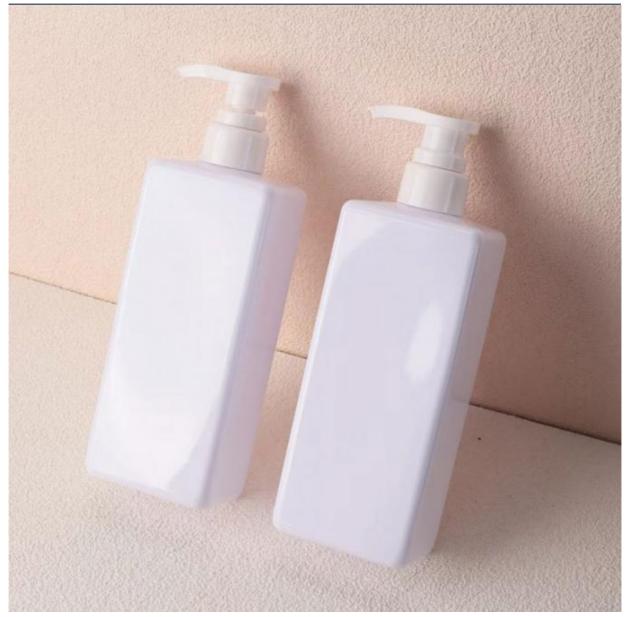

uartet Plastic bottle for cosmetic packaging

### **Basic Information**

• Place of Origin:

• Price:

Guangdong, China

5000 pieces

- Minimum Order Quantity:
  - \$0.38/pieces 5000-9999 pieces



### **Product Specification**

Industrial Use:

Product Name:

• Use:

• Usage:

• OEM/ODM:

. Keyword:

· Capacity:

Color:

. Key Words:

• Sample:

• Surface Treatment:

#### Cosmetic

- Shampoo, Face Mask, Face Cream, Skin Care Serum, Facial Cleanser, SKIN CARE
- PET Plastic Cosmetic Bottle
  - Shampoo, Lotion, Hair Care, Toner, And So On
- Highly Welcomed
- Plastic Bottle Pet
- 500 MI
- Material: PET Bottle + PP Cap
  - White,black, Green, Blue And So On
  - Silk Screen Hot Stamping Label
    - Disposable Plastic Drinking Water Bottle Provided



### More Images



### Product Description







# Source factory specialized in packaging materials

| Product Name | Suitable for packaging materials of different products |
|--------------|--------------------------------------------------------|
| Material     | Diffent shapes and material for choose                 |
| color        | black and other color                                  |
| Logo         | available                                              |
| MOQ          | Customized Private label                               |
| Advantage    | Source Factory 13 Years Experience                     |

# **CUSTOMIZATION SERVICE**





Guangzhou Beson Plastic Processing Co., Ltd. is located in Guangzhou, a professional plastic and glass product manufacturing center integrating design and production, and stands out in the