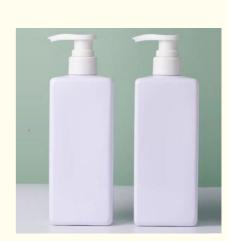

# PET Hand Wash Lotion Pumps Shampoo Bottle 500ml Quartet Plastic bottle for cosmetic packaging

#### Cosmetic

- Shampoo, Face Mask, Face Cream, Skin Care Serum, Facial Cleanser, SKIN CARE
- PET Plastic Cosmetic Bottle
  - Shampoo, Lotion, Hair Care, Toner, And So On
- Highly Welcomed
- Plastic Bottle Pet
- 500 MI
- Material: PET Bottle + PP Cap
  - White,black, Green, Blue And So On
  - Silk Screen Hot Stamping Label
    - Disposable Plastic Drinking Water Bottle Provided