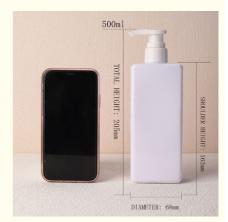

# PET Hand Wash Lotion Pumps Shampoo Bottle 500ml Quartet Plastic bottle for cosmetic packaging

#### Cosmetic

- Shampoo, Face Mask, Face Cream, Skin Care Serum, Facial Cleanser, SKIN CARE
- PET Plastic Cosmetic Bottle
  - Shampoo, Lotion, Hair Care, Toner, And So On
- Highly Welcomed
- Plastic Bottle Pet
- 500 MI
- Material: PET Bottle + PP Cap
  - White,black, Green, Blue And So On
  - Silk Screen Hot Stamping Label
    - Disposable Plastic Drinking Water Bottle Provided