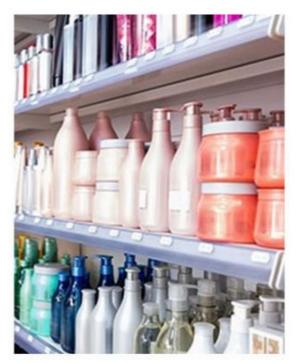

#### 330 ml 550ml PET shampoo bottle plastic bottle Round Shoulder Flip Squeeze Body wash and shower gel bottle

#### **Product Specification**

| <ul> <li>Surface Handling:</li> </ul> | Matte                                                                          |
|---------------------------------------|--------------------------------------------------------------------------------|
| <ul> <li>Industrial Use:</li> </ul>   | Cosmetic                                                                       |
| • Base Material:                      | PETG                                                                           |
| Body Material:                        | PETG                                                                           |
| Collar Material:                      | PETG                                                                           |
| <ul> <li>Sealing Type:</li> </ul>     | SCREW CAP                                                                      |
| • Use:                                | Shampoo, Face Mask, Face Cream, Skin<br>Care Serum, Facial Cleanser, SKIN CARE |
| <ul> <li>Plastic Type:</li> </ul>     | PETG                                                                           |
| <ul> <li>Product Name:</li> </ul>     | PETG Plastic Bottle                                                            |
| • Usage:                              | Shampoo, Lotion, Hair Care, Toner, And So<br>On                                |
| Capacity:                             | 300ml 500ml                                                                    |
| • Feature:                            | Eco-friendly Recyclable                                                        |