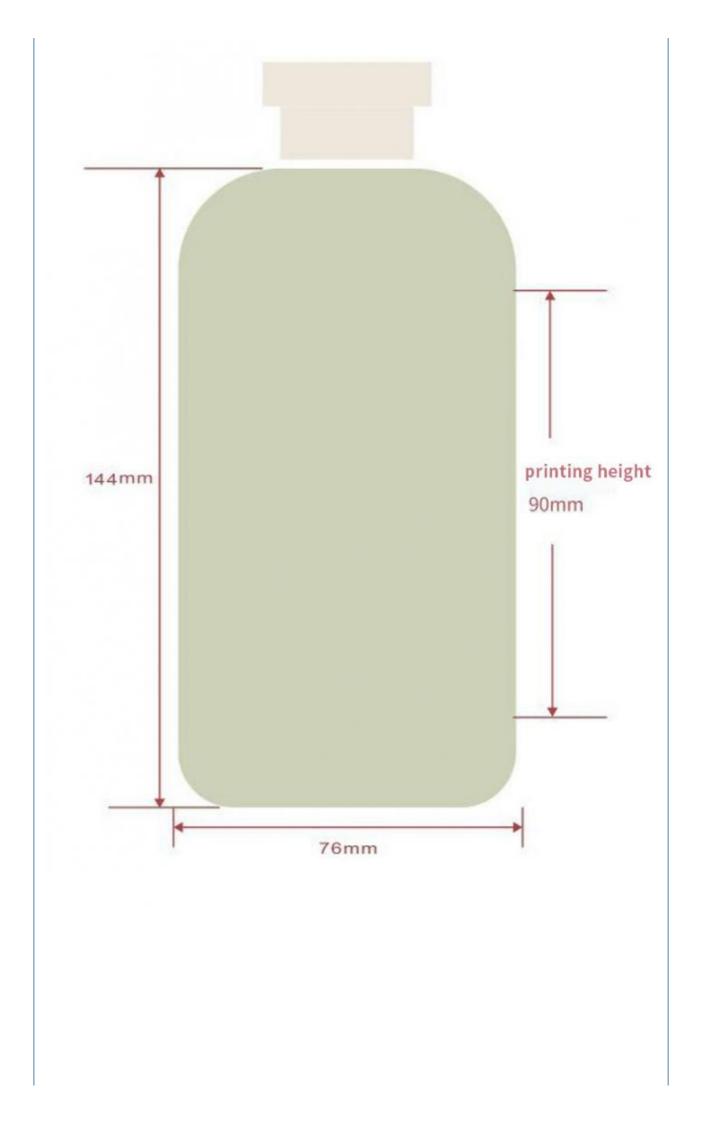

#### 330 ml 550ml PET shampoo bottle plastic bottle Round Shoulder Flip Squeeze Body wash and shower gel bottle

#### **Product Specification**

| <ul> <li>Surface Handling:</li> </ul> | Matte                                                                          |
|---------------------------------------|--------------------------------------------------------------------------------|
| <ul> <li>Industrial Use:</li> </ul>   | Cosmetic                                                                       |
| • Base Material:                      | PETG                                                                           |
| Body Material:                        | PETG                                                                           |
| Collar Material:                      | PETG                                                                           |
| <ul> <li>Sealing Type:</li> </ul>     | SCREW CAP                                                                      |
| • Use:                                | Shampoo, Face Mask, Face Cream, Skin<br>Care Serum, Facial Cleanser, SKIN CARE |
| <ul> <li>Plastic Type:</li> </ul>     | PETG                                                                           |
| <ul> <li>Product Name:</li> </ul>     | PETG Plastic Bottle                                                            |
| • Usage:                              | Shampoo, Lotion, Hair Care, Toner, And So<br>On                                |
| Capacity:                             | 300ml 500ml                                                                    |
| • Feature:                            | Eco-friendly Recyclable                                                        |