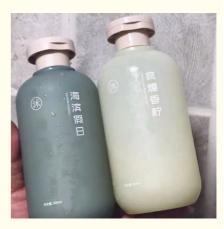

#### 330 ml 550ml PET shampoo bottle plastic bottle Round Shoulder Flip Squeeze Body wash and shower gel bottle

#### **Product Specification**

| <ul> <li>Surface Handling:</li> </ul> | Matte                                                                          |
|---------------------------------------|--------------------------------------------------------------------------------|
| <ul> <li>Industrial Use:</li> </ul>   | Cosmetic                                                                       |
| • Base Material:                      | PETG                                                                           |
| Body Material:                        | PETG                                                                           |
| Collar Material:                      | PETG                                                                           |
| <ul> <li>Sealing Type:</li> </ul>     | SCREW CAP                                                                      |
| • Use:                                | Shampoo, Face Mask, Face Cream, Skin<br>Care Serum, Facial Cleanser, SKIN CARE |
| <ul> <li>Plastic Type:</li> </ul>     | PETG                                                                           |
| <ul> <li>Product Name:</li> </ul>     | PETG Plastic Bottle                                                            |
| • Usage:                              | Shampoo, Lotion, Hair Care, Toner, And So<br>On                                |
| Capacity:                             | 300ml 500ml                                                                    |
| • Feature:                            | Eco-friendly Recyclable                                                        |