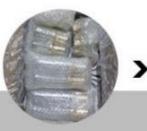

### MANUFACTURING TECHNIQUE

#Packaging ensures safety and worry free# strict delivery packaging to ensure safe delivery of products

1.Bottle cap independent packaging

2.The outer thickened air cushionfim bottles wrapped wthmulti-layer bubble bead fim