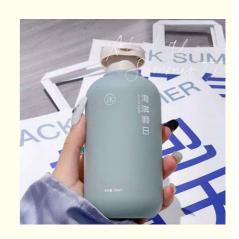

#### 330 ml 550ml PET shampoo bottle plastic bottle Round Shoulder Flip Squeeze Body wash and shower gel bottle

#### **Product Specification**

| <ul> <li>Surface Handling:</li> </ul> | Matte                                                                          |
|---------------------------------------|--------------------------------------------------------------------------------|
| <ul> <li>Industrial Use:</li> </ul>   | Cosmetic                                                                       |
| • Base Material:                      | PETG                                                                           |
| Body Material:                        | PETG                                                                           |
| Collar Material:                      | PETG                                                                           |
| <ul> <li>Sealing Type:</li> </ul>     | SCREW CAP                                                                      |
| • Use:                                | Shampoo, Face Mask, Face Cream, Skin<br>Care Serum, Facial Cleanser, SKIN CARE |
| <ul> <li>Plastic Type:</li> </ul>     | PETG                                                                           |
| <ul> <li>Product Name:</li> </ul>     | PETG Plastic Bottle                                                            |
| • Usage:                              | Shampoo, Lotion, Hair Care, Toner, And So<br>On                                |
| Capacity:                             | 300ml 500ml                                                                    |
| • Feature:                            | Eco-friendly Recyclable                                                        |