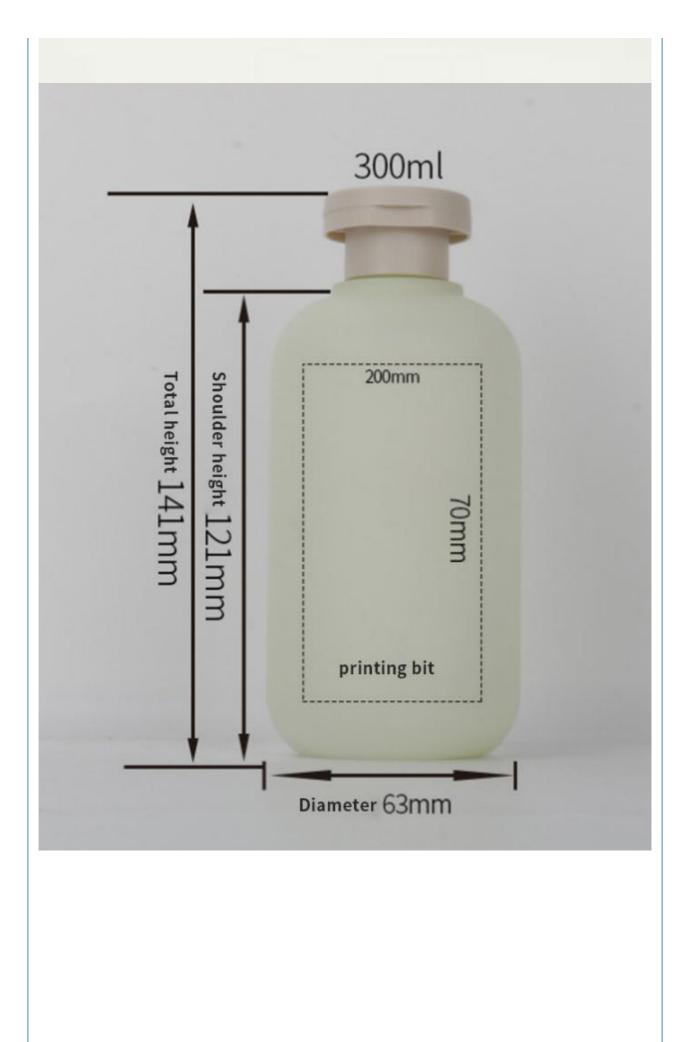

#### **Product Specification**

| <ul> <li>Surface Handling:</li> </ul> | Matte                                                                          |
|---------------------------------------|--------------------------------------------------------------------------------|
| <ul> <li>Industrial Use:</li> </ul>   | Cosmetic                                                                       |
| • Base Material:                      | PETG                                                                           |
| Body Material:                        | PETG                                                                           |
| Collar Material:                      | PETG                                                                           |
| <ul> <li>Sealing Type:</li> </ul>     | SCREW CAP                                                                      |
| • Use:                                | Shampoo, Face Mask, Face Cream, Skin<br>Care Serum, Facial Cleanser, SKIN CARE |
| <ul> <li>Plastic Type:</li> </ul>     | PETG                                                                           |
| <ul> <li>Product Name:</li> </ul>     | PETG Plastic Bottle                                                            |
| • Usage:                              | Shampoo, Lotion, Hair Care, Toner, And So<br>On                                |
| Capacity:                             | 300ml 500ml                                                                    |
| • Feature:                            | Eco-friendly Recyclable                                                        |