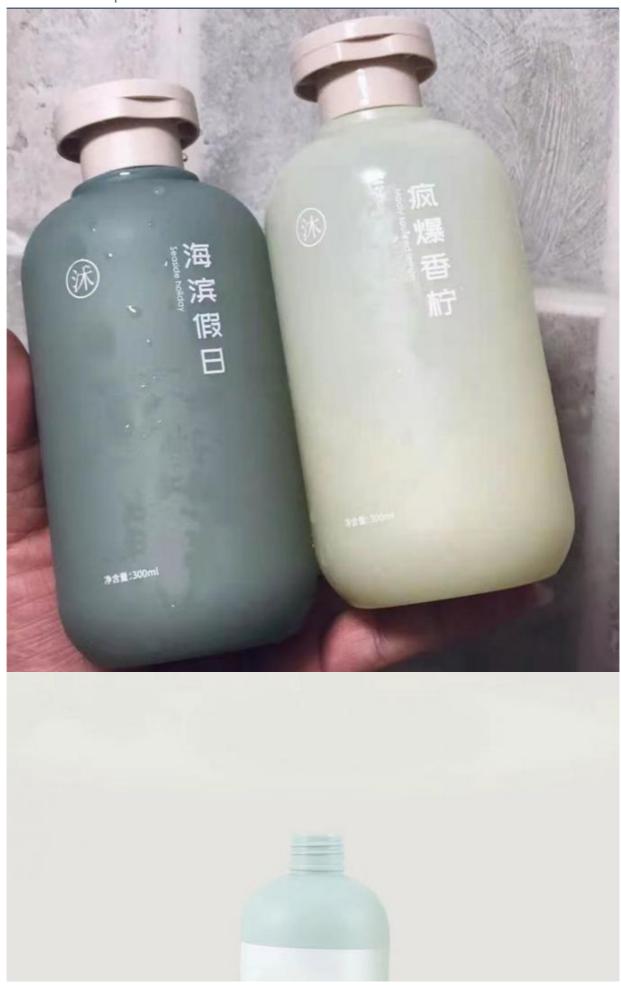

#### 330 ml 550ml PET shampoo bottle plastic bottle Round Shoulder Flip Squeeze Body wash and shower gel bottle

#### More Images

Dattle Calan

• Material: