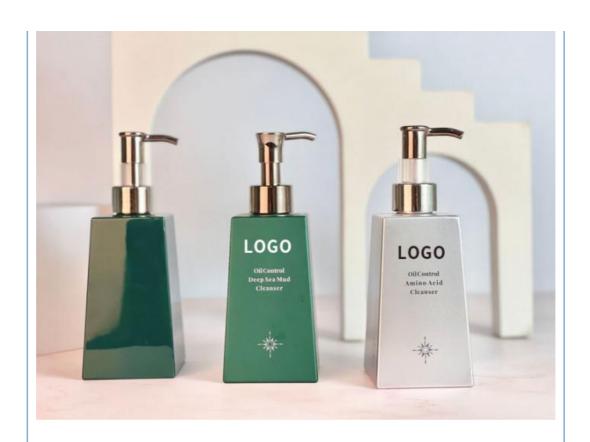

## **Product Specification**

• Industrial Use:

Shampoo, Face Mask, Face Cream, Skin Care Serum, Facial Cleanser, SKIN CARE • Use:

• Product Name: Cosmetic Plastic Bottle

Cosmetic Personal Care Packaging • Usage:

200ml • Capacity:

Material: PET Bottle + Aluminum Cap

• MOQ: 5000pcs

. Keyword: Plastic Bottle Pet • OEM/ODM: Highly Welcomed · Volume: Customized Size

• Printing: Customized Silkscreen Print

· Sample: Provided