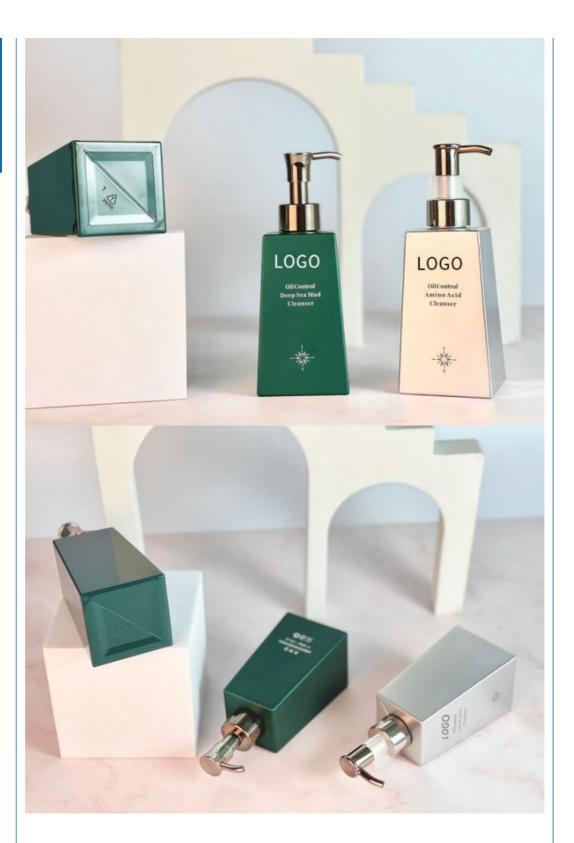

## 200ml PETG hand sanitizer bottle facial cleanser milk bottle shower gel shampoo bottle 50g

#### **Basic Information**

• Place of Origin: Guangdong, China Minimum Order Quantity: 5000 pieces

• Price: \$0.43/pieces 5000-19999 pieces



## **Product Specification**

• Industrial Use:

Shampoo, Face Mask, Face Cream, Skin Care Serum, Facial Cleanser, SKIN CARE • Use:

• Product Name: Cosmetic Plastic Bottle

Cosmetic Personal Care Packaging • Usage:

200ml • Capacity:

Material: PET Bottle + Aluminum Cap

• MOQ: 5000pcs

. Keyword: Plastic Bottle Pet • OEM/ODM: Highly Welcomed · Volume: Customized Size

• Printing: Customized Silkscreen Print

· Sample: Provided



### More Images











## **Product Description**

**Product Description** 







# PRODUCTS DESCRIPTION

# Source factory specialized in packaging materials

| Product Name | Suitable for packaging materials of different products |
|--------------|--------------------------------------------------------|
| Material     | Diffent shapes and material for choose                 |
| color        | black and other color                                  |
| Logo         | available                                              |
| MOQ          | Customized Private label                               |
| Advantage    | Source Factory 13 Years Experience                     |

# **CUSTOMIZATION SERVICE**



# **About the Company**



Guangzhou Beson Plastic Processing Co., Ltd. is located in Guangzhou, a professional plastic and glass product manufacturing center integrat