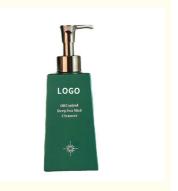

## 200ml PETG hand sanitizer bottle facial cleanser milk bottle shower gel shampoo bottle 50g

200ml • Capacity:

Material: PET Bottle + Aluminum Cap

• MOQ: 5000pcs

. Keyword: Plastic Bottle Pet • OEM/ODM: Highly Welcomed · Volume: Customized Size

• Printing: Customized Silkscreen Print

· Sample: Provided