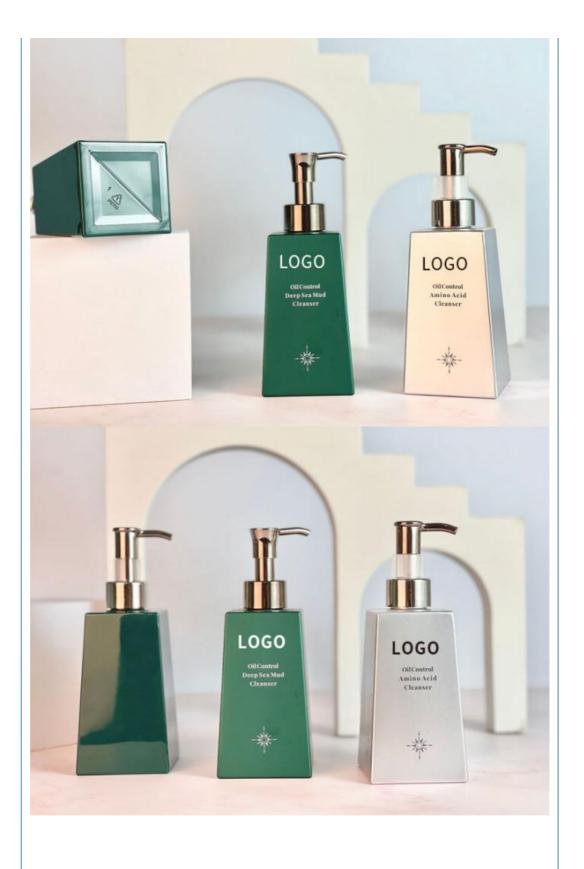

## 200ml PETG hand sanitizer bottle facial cleanser milk bottle shower gel shampoo bottle 50g

#### **Basic Information**

• Place of Origin: Guangdong, China Minimum Order Quantity: 5000 pieces

• Price: \$0.43/pieces 5000-19999 pieces



## **Product Specification**

• Industrial Use:

Shampoo, Face Mask, Face Cream, Skin Care Serum, Facial Cleanser, SKIN CARE • Use:

• Product Name: Cosmetic Plastic Bottle

Cosmetic Personal Care Packaging • Usage:

200ml • Capacity:

Material: PET Bottle + Aluminum Cap

• MOQ: 5000pcs

. Keyword: Plastic Bottle Pet • OEM/ODM: Highly Welcomed · Volume: Customized Size

• Printing: Customized Silkscreen Print

· Sample: Provided



### More Images











## **Product Description**

**Product Description** 







# PRODUCTS DESCRIPTION

# Source factory specialized in packaging materials

| Product Name | Suitable for packaging materials of different products |
|--------------|--------------------------------------------------------|
| Material     | Diffent shapes and material for choose                 |
| color        | black and other color                                  |
| Logo         | available                                              |
| MOQ          | Customized Private label                               |
| Advantage    | Source Factory 13 Years Experience                     |

# **CUSTOMIZATION SERVICE**



# **About the Company**



Guangzhou Beson Plastic Processing Co., Ltd. is located in Guangzhou, a professional plastic and glass product manufacturing center integrating