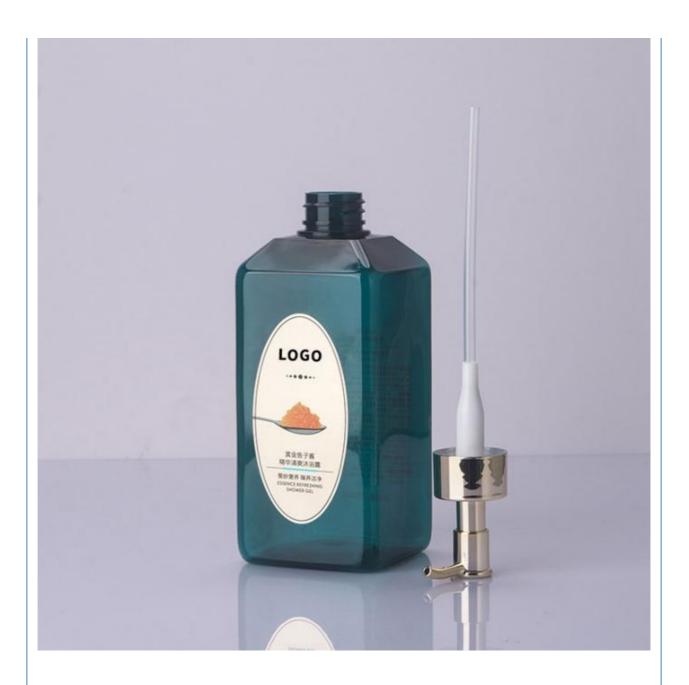

### **Product Specification**

Industrial Use: Cosmetic

• Use: Shampoo, Face Mask, Face Cream, Skin

Care Serum, Facial Cleanser, SKIN CARE

Product Name: Cosmetic Plastic Bottle

• Usage: Cosmetic Personal Care Packaging

Material: PET Bottle + PP Cap

• Capacity: 500ml

Keyword: Plastic Bottle Pet
 Packing: Carton Box
 Bottle Color: Custimized Color

MOQ: 5000pcsSample: Avialable

Printing: Customized Silkscreen Print

### **Product Description**

| Weight          | Product capacity |  |
|-----------------|------------------|--|
| 59g             | 500ml            |  |
| Bottle material | Caliber          |  |
| PET             | 28mm             |  |