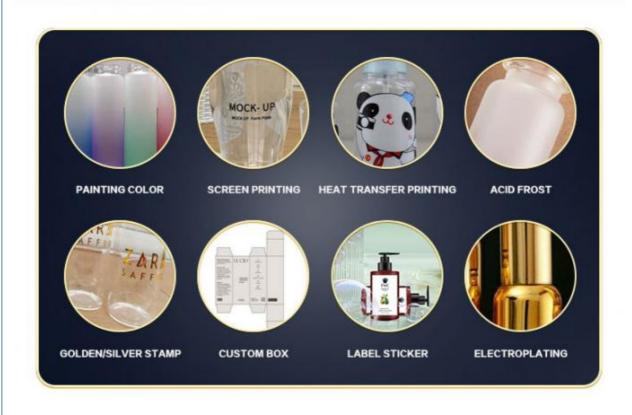

|  |
| Bottle material | Caliber          |  |
| PET             | 28mm             |  |



\*The above data are all manuallymeasured, there are errors, for reference only, please prevail in kind

# Source factory specialized in packaging materials

| Product Name | Suitable for packaging materials of different products |
|--------------|--------------------------------------------------------|
| Material     | Diffent shapes and material for choose                 |
| color        | black and other color                                  |
| Logo         | available                                              |
| MOQ          | Customized Private label                               |
| Advantage    | Source Factory 13 Years Experience                     |

### **CUSTOMIZATION SERVICE**



# **About the Company**



Guangzhou Beson Plastic Processing Co., Ltd. is located in Guangzhou, a professional plastic and glass product manufacturing center integrating design and production, and stands out in the fierce market competition. The company has developed four workshops for the production of plastic hoses, PET bottles, plastic cans and ABL pipes. Quality is the life of an enterprise. In the fierce market competition, our company wins with quality and enjoys good reputation. Warmly welcome to cooperate with the vast number of partners to explore areas of exchange, common development and create brilliance. We synchronize with your ideal partner



Our Staff More than 10 years experienced staff



Guarantee
Drop shipping ti pretect your business secrt



24 Hour Online Wthin 24