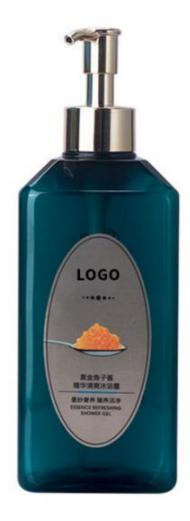

### **Product Specification**

Industrial Use: Cosmetic

• Use: Shampoo, Face Mask, Face Cream, Skin

Care Serum, Facial Cleanser, SKIN CARE

Product Name: Cosmetic Plastic Bottle

• Usage: Cosmetic Personal Care Packaging

Material: PET Bottle + PP Cap

• Capacity: 500ml

Keyword: Plastic Bottle Pet
 Packing: Carton Box
 Bottle Color: Custimized Color

MOQ: 5000pcsSample: Avialable

Printing: Customized Silkscreen Print

### **Product Description**

| Weight          | Product capacity |  |
|-----------------|------------------|--|
| 59g             | 500ml            |  |
| Bottle material | Caliber          |  |
| PET             | 28mm             |  |