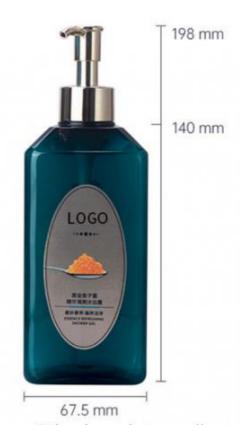

### **Product Description**

| Weight          | Product capacity |  |
|-----------------|------------------|--|
| 59g             | 500ml            |  |
| Bottle material | Caliber          |  |
| PET             | 28mm             |  |

\*The above data are all manuallymeasured, there are errors, for reference only, please prevail in kind