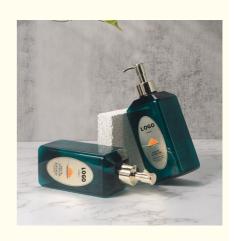

### **Product Specification**

Industrial Use: Cosmetic

• Use: Shampoo, Face Mask, Face Cream, Skin

Care Serum, Facial Cleanser, SKIN CARE

Product Name: Cosmetic Plastic Bottle

• Usage: Cosmetic Personal Care Packaging

Material: PET Bottle + PP Cap

• Capacity: 500ml

Keyword: Plastic Bottle Pet
 Packing: Carton Box
 Bottle Color: Custimized Color

MOQ: 5000pcsSample: Avialable

Printing: Customized Silkscreen Print

### **Product Description**

| Weight          | Product capacity |  |
|-----------------|------------------|--|
| 59g             | 500ml            |  |
| Bottle material | Caliber          |  |
| PET             | 28mm             |  |