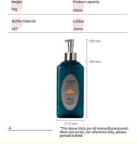

### **Product Description**

| Weight          | Product capacity |  |
|-----------------|------------------|--|
| 59g             | 500ml            |  |
| Bottle material | Caliber          |  |
| PET             | 28mm             |  |

\*The above data are all manuallymeasured, there are errors, for reference only, please prevail in kind