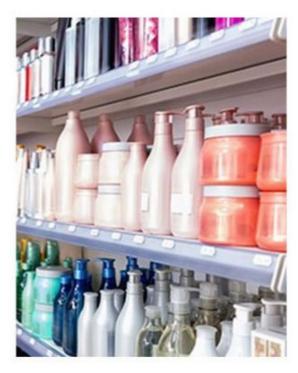

### **Product Specification**

Industrial Use: Cosmetic

• Use: Shampoo, Face Mask, Face Cream, Skin

Care Serum, Facial Cleanser, SKIN CARE

Product Name: Cosmetic Plastic Bottle

• Usage: Cosmetic Personal Care Packaging

Material: PET Bottle + PP Cap

• Capacity: 500ml

Keyword: Plastic Bottle Pet
 Packing: Carton Box
 Bottle Color: Custimized Color

MOQ: 5000pcsSample: Avialable

Printing: Customized Silkscreen Print

### **Product Description**

| Weight          | Product capacity |  |
|-----------------|------------------|--|
| 59g             | 500ml            |  |
| Bottle material | Caliber          |  |
| PET             | 28mm             |  |