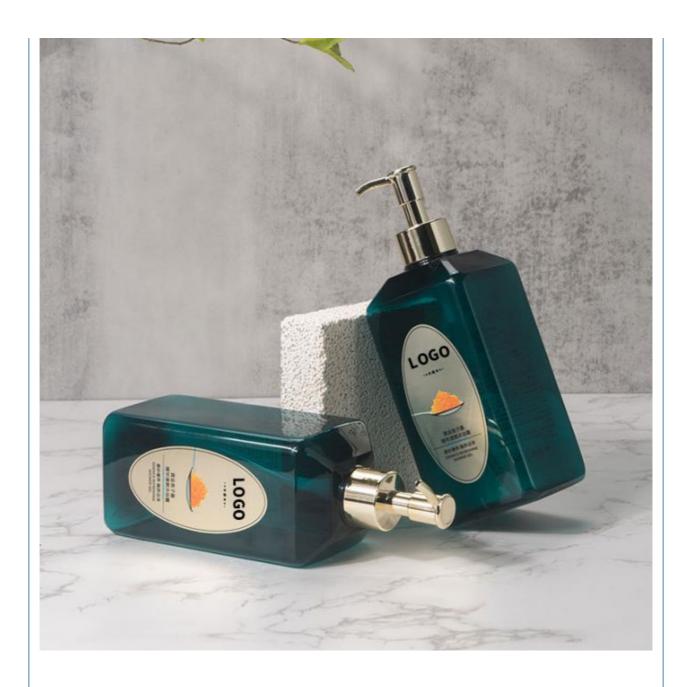

### **Product Specification**

Industrial Use: Cosmetic

• Use: Shampoo, Face Mask, Face Cream, Skin

Care Serum, Facial Cleanser, SKIN CARE

Product Name: Cosmetic Plastic Bottle

• Usage: Cosmetic Personal Care Packaging

Material: PET Bottle + PP Cap

• Capacity: 500ml

Keyword: Plastic Bottle Pet
 Packing: Carton Box
 Bottle Color: Custimized Color

MOQ: 5000pcsSample: Avialable

Printing: Customized Silkscreen Print

### **Product Description**

| Weight          | Product capacity |  |
|-----------------|------------------|--|
| 59g             | 500ml            |  |
| Bottle material | Caliber          |  |
| PET             | 28mm             |  |