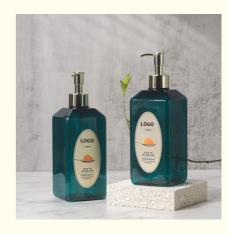

### **Product Specification**

Industrial Use: Cosmetic

• Use: Shampoo, Face Mask, Face Cream, Skin

Care Serum, Facial Cleanser, SKIN CARE

Product Name: Cosmetic Plastic Bottle

• Usage: Cosmetic Personal Care Packaging

Material: PET Bottle + PP Cap

• Capacity: 500ml

Keyword: Plastic Bottle Pet
 Packing: Carton Box
 Bottle Color: Custimized Color

MOQ: 5000pcsSample: Avialable

Printing: Customized Silkscreen Print

### **Product Description**

| Weight          | Product capacity |  |
|-----------------|------------------|--|
| 59g             | 500ml            |  |
| Bottle material | Caliber          |  |
| PET             | 28mm             |  |