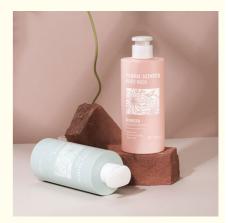

### New hot sale PET wash and care 400ml body milk lotion bottle conditioner shampoo press shower gel bottle

#### Cosmetic

- Shampoo, Face Cream, Skin Care Serum,
- Plastic Type:
- Product Name:
- · Capacity:
- Usage:
- Material:
- Keyword:
- MOQ:
- Sample:
- OEM/ODM:
- Packing:
- Logo Printing:

- Facial Cleanser, SKIN CARE
- PET
- PET Plastic Cosmetic Bottle
  - 400ml
    - Shampoo, Lotion, Hair Care, Toner, And So On
- PET Bottle + PP Pump
  - Plastic Bottle Pet
    - 5000pcs
    - Provided
- Highly Welcomed
- Carton Packing
- Logo Print Silk Screen Printing