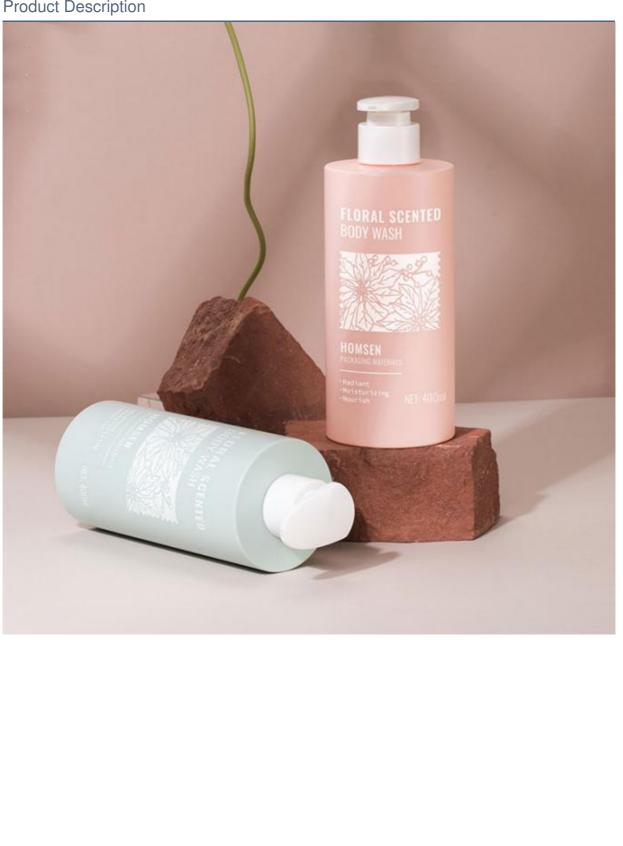

### **Product Description**

#### Cosmetic

- Shampoo, Face Cream, Skin Care Serum,
- Plastic Type:
- Product Name:
- · Capacity:
- Usage:
- Material:
- Keyword:
- MOQ:
- Sample:
- OEM/ODM:
- Packing:
- Logo Printing:

- Facial Cleanser, SKIN CARE
- PET
- PET Plastic Cosmetic Bottle
  - 400ml
    - Shampoo, Lotion, Hair Care, Toner, And So On
- PET Bottle + PP Pump
  - Plastic Bottle Pet
    - 5000pcs
    - Provided
- Highly Welcomed
- Carton Packing
- Logo Print Silk Screen Printing