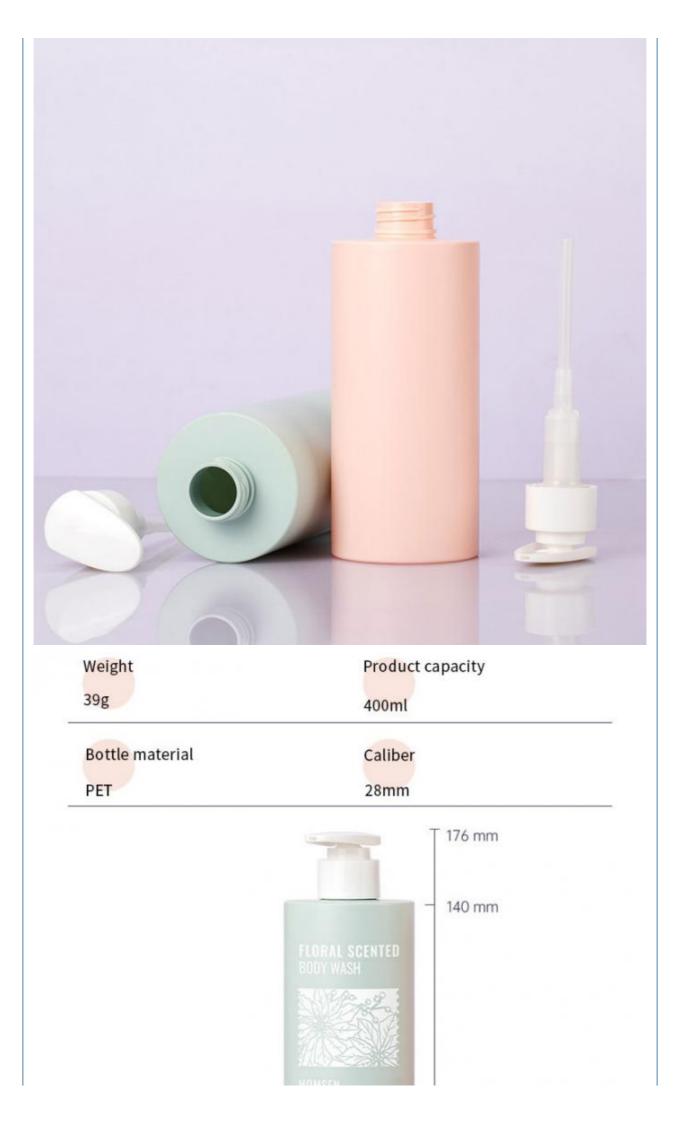

#### Cosmetic

- Shampoo, Face Cream, Skin Care Serum,
- Plastic Type:
- Product Name:
- · Capacity:
- Usage:
- Material:
- Keyword:
- MOQ:
- Sample:
- OEM/ODM:
- Packing:
- Logo Printing:

- Facial Cleanser, SKIN CARE
- PET
- PET Plastic Cosmetic Bottle
  - 400ml
    - Shampoo, Lotion, Hair Care, Toner, And So On
- PET Bottle + PP Pump
  - Plastic Bottle Pet
    - 5000pcs
    - Provided
- Highly Welcomed
- Carton Packing
- Logo Print Silk Screen Printing

### Specification

| item            | value                                                               |
|-----------------|---------------------------------------------------------------------|
| Place of Origin | China                                                               |
|                 | Guangdong                                                           |
| Industrial Use  | Cosmetic                                                            |
|                 | Shampoo, Face Cream, Skin Care Serum, Facial Cleanser,<br>SKIN CARE |