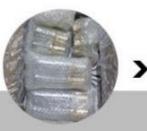

### MANUFACTURING TECHNIQUE

#Packaging ensures safety and worry free# strict delivery packaging to ensure safe delivery of products

1.Bottle cap independent packaging

2.The outer thickened air cushionfim bottles wrapped wthmulti-layer bubble bead fim

3.Botse independant buttecmc

4.Bottle carton independentpartition water accessdust-proof material film

5. The hand mat is packed inwaterproof dust plastic bag

6.The bottle cap adopts independentpartition and the outer layeis wrapped with waterproodustproof material bag