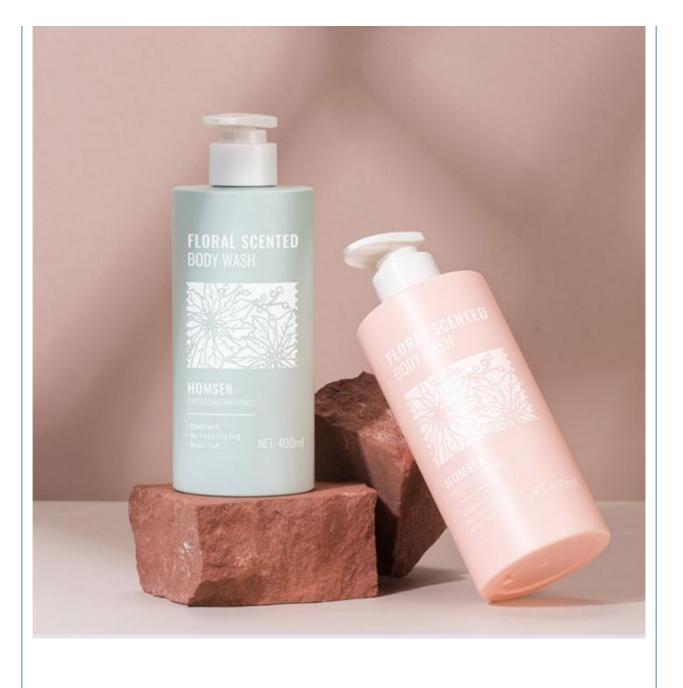

### **Product Description**

#### Cosmetic

- Shampoo, Face Cream, Skin Care Serum,
- Plastic Type:
- Product Name:
- · Capacity:
- Usage:
- Material:
- Keyword:
- MOQ:
- Sample:
- OEM/ODM:
- Packing:
- Logo Printing:

- Facial Cleanser, SKIN CARE
- PET
- PET Plastic Cosmetic Bottle
  - 400ml
    - Shampoo, Lotion, Hair Care, Toner, And So On
- PET Bottle + PP Pump
  - Plastic Bottle Pet
    - 5000pcs
    - Provided
- Highly Welcomed
- Carton Packing
- Logo Print Silk Screen Printing