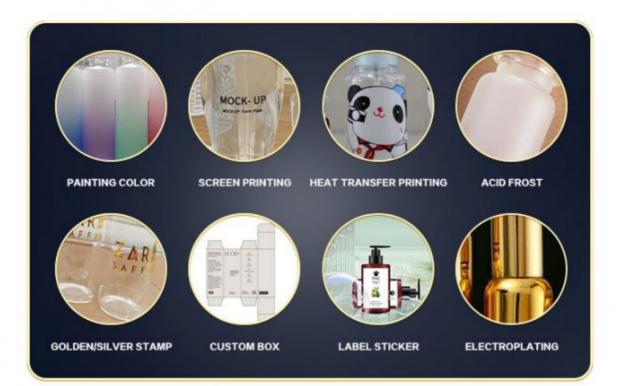

### MANUFACTURING TECHNIQUE

#Packaging ensures safety and worry free# strict delivery packaging to ensure safe delivery of products

1.Bottle cap independent packaging

2.The outer thickened air cushionfim bottles wrapped wthmulti-layer bubble bead fim

3.Botse independant buttecmc

4.Bottle carton independentpartition water accessdust-proof material film

5. The hand mat is packed inwaterproof dust plastic bag

6.The bottle cap adopts independentpartition and the outer layeis wrapped with waterproodustproof material bag