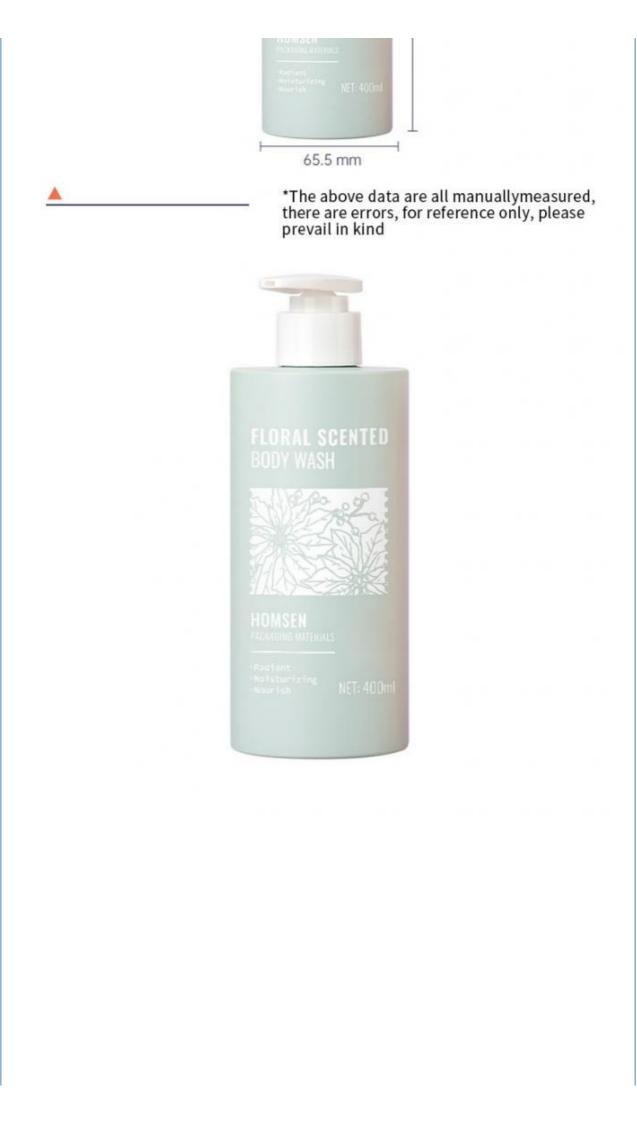

#### Cosmetic

- Shampoo, Face Cream, Skin Care Serum,
- Plastic Type:
- Product Name:
- · Capacity:
- Usage:
- Material:
- Keyword:
- MOQ:
- Sample:
- OEM/ODM:
- Packing:
- Logo Printing:

- Facial Cleanser, SKIN CARE
- PET
- PET Plastic Cosmetic Bottle
  - 400ml
    - Shampoo, Lotion, Hair Care, Toner, And So On
- PET Bottle + PP Pump
  - Plastic Bottle Pet
    - 5000pcs
    - Provided
- Highly Welcomed
- Carton Packing
- Logo Print Silk Screen Printing

### Specification

| item            | value                                                               |
|-----------------|---------------------------------------------------------------------|
| Place of Origin | China                                                               |
|                 | Guangdong                                                           |
| Industrial Use  | Cosmetic                                                            |
|                 | Shampoo, Face Cream, Skin Care Serum, Facial Cleanser,<br>SKIN CARE |