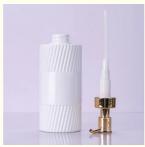

## **Product Specification**

Industrial Use: Cosmetic

• Use: Shampoo, Face Mask, Face Cream, Skin

Care Serum, Facial Cleanser, SKIN CARE

• Plastic Type: PET

Product Name:
 PET Plastic Cosmetic Bottle

• Usage: Shampoo, Lotion, Hair Care, Toner, And So

On

• Capacity: 500ml

Material: PET Bottle + Aluminum Cap

Keyword: Plastic Bottle PetColor: Custom ColorMOQ: 5000pcs

Volume: Customized SizeFeature: Eco-friendly Recyclable

Surface Treatment: Hot Stamping...customized Accepted