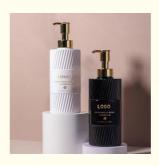

# Wholesale 500 ML PET Plastic Cosmetic Bottle Pump cap For Body wash and Shampoo lotion packaging Bottle

#### **Basic Information**

Place of Origin: Guangdong, ChinaMinimum Order Quantity: 5000 pieces

Price: \$0.55/pieces 5000-19999 pieces



## **Product Specification**

Industrial Use: Cosmetic

• Use: Shampoo, Face Mask, Face Cream, Skin

Care Serum, Facial Cleanser, SKIN CARE

• Plastic Type: PET

Product Name:
 PET Plastic Cosmetic Bottle

• Usage: Shampoo, Lotion, Hair Care, Toner, And So

On

• Capacity: 500ml

Material: PET Bottle + Aluminum Cap

Keyword: Plastic Bottle PetColor: Custom ColorMOQ: 5000pcs

Volume: Customized SizeFeature: Eco-friendly Recyclable

Surface Treatment: Hot Stamping...customized Accepted



### More Images









## Product Description

## **Product Description**









| Weight          | Product capacity |
|-----------------|------------------|
| 55g             | 500ml            |
| Bottle material | Caliber          |
| PET             | 32mm             |



\*The above data are all manuallymeasured, there are errors, for reference only, please prevail in kind

# Source factory specialized in packaging materials

| Product Name | Suitable for packaging materials of different products |
|--------------|--------------------------------------------------------|
| Material     | Diffent shapes and material for choose                 |
| color        | black and other color                                  |
| Logo         | available                                              |
| MOQ