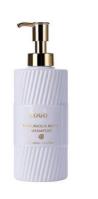

# Wholesale 500 ML PET Plastic Cosmetic Bottle Pump cap For Body wash and Shampoo lotion packaging Bottle

## **Product Specification**

Industrial Use: Cosmetic

• Use: Shampoo, Face Mask, Face Cream, Skin

Care Serum, Facial Cleanser, SKIN CARE

• Plastic Type: PET

Product Name:
 PET Plastic Cosmetic Bottle

• Usage: Shampoo, Lotion, Hair Care, Toner, And So

On

• Capacity: 500ml

Material: PET Bottle + Aluminum Cap

Keyword: Plastic Bottle PetColor: Custom ColorMOQ: 5000pcs

Volume: Customized SizeFeature: Eco-friendly Recyclable

Surface Treatment: Hot Stamping...customized Accepted