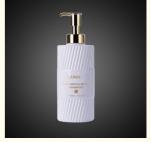

# Wholesale 500 ML PET Plastic Cosmetic Bottle Pump cap For Body wash and Shampoo lotion packaging Bottle

#### **Basic Information**

Place of Origin: Guangdong, ChinaMinimum Order Quantity: 5000 pieces

Price: \$0.55/pieces 5000-19999 pieces



## **Product Specification**

Industrial Use: Cosmetic

• Use: Shampoo, Face Mask, Face Cream, Skin

Care Serum, Facial Cleanser, SKIN CARE

• Plastic Type: PET

Product Name:
 PET Plastic Cosmetic Bottle

• Usage: Shampoo, Lotion, Hair Care, Toner, And So

On

• Capacity: 500ml

Material: PET Bottle + Aluminum Cap

Keyword: Plastic Bottle PetColor: Custom ColorMOQ: 5000pcs

Volume: Customized SizeFeature: Eco-friendly Recyclable

Surface Treatment: Hot Stamping...customized Accepted



### More Images









## Product Description

## **Product Description**









| Weight          | Product capacity |
|-----------------|------------------|
| 55g             | 500ml            |
| Bottle material | Caliber          |
| PET             | 32mm             |



\*The above data are all manuallymeasured, there are errors, for reference only, please prevail in kind

# Source factory specialized in packaging materials

| Product Name | Suitable for packaging materials of different products |
|--------------|--------------------------------------------------------|
| Material     | Diffent shapes and material for choose                 |
| color        | black and other color                                  |
| Logo         | available                                              |
| MOQ