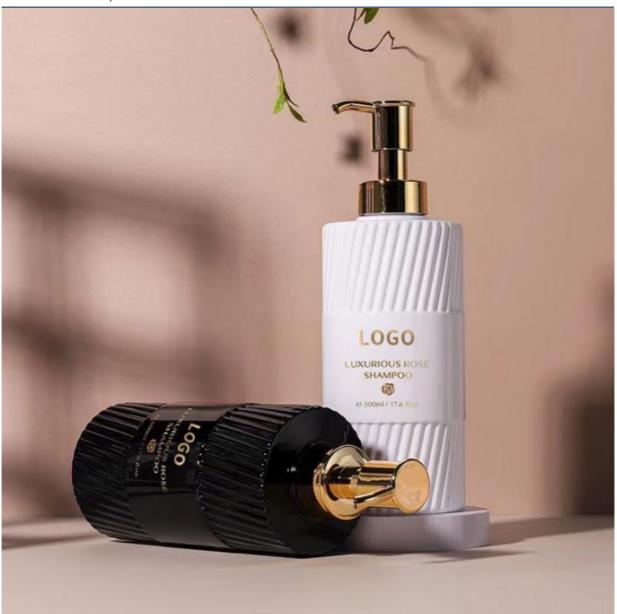

ML PET Plastic Cosmetic Bottle Pump cap For Body wash and Shampoo lotion packaging Bottle

#### **Basic Information**

Place of Origin: Guangdong, ChinaMinimum Order Quantity: 5000 pieces

Price: \$0.55/pieces 5000-19999 pieces



## **Product Specification**

Industrial Use: Cosmetic

• Use: Shampoo, Face Mask, Face Cream, Skin

Care Serum, Facial Cleanser, SKIN CARE

• Plastic Type: PET

Product Name:
 PET Plastic Cosmetic Bottle

• Usage: Shampoo, Lotion, Hair Care, Toner, And So

On

• Capacity: 500ml

Material: PET Bottle + Aluminum Cap

Keyword: Plastic Bottle PetColor: Custom ColorMOQ: 5000pcs

Volume: Customized SizeFeature: Eco-friendly Recyclable

Surface Treatment: Hot Stamping...customized Accepted



### More Images









## Product Description

## **Product Description**









| Weight          | Product capacity |
|-----------------|------------------|
| 55g             | 500ml            |
| Bottle material | Caliber          |
| PET             | 32mm             |



\*The above data are all manuallymeasured, there are errors, for reference only, please prevail in kind

# Source factory specialized in packaging materials

| Product Name | Suitable for packaging materials of different products |
|--------------|--------------------------------------------------------|
| Material     | Diffent shapes and material for choose                 |
| color        | black and other color                                  |
| Logo         | available                                              |
| MOQ          | Customized Private label