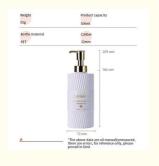

## **Product Description**

| Weight          | Product capacity |
|-----------------|------------------|
| 55g             | 500ml            |
| Bottle material | Caliber          |
| PET             | 32mm             |

\*The above data are all manuallymeasured, there are errors, for reference only, please prevail in kind