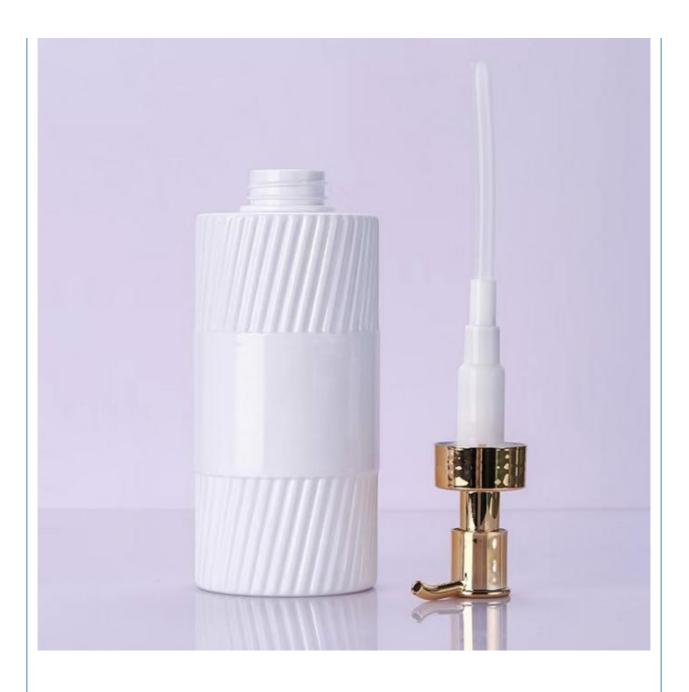

## **Product Specification**

Industrial Use: Cosmetic

• Use: Shampoo, Face Mask, Face Cream, Skin

Care Serum, Facial Cleanser, SKIN CARE

• Plastic Type: PET

Product Name:
 PET Plastic Cosmetic Bottle

• Usage: Shampoo, Lotion, Hair Care, Toner, And So

On

• Capacity: 500ml

Material: PET Bottle + Aluminum Cap

Keyword: Plastic Bottle PetColor: Custom ColorMOQ: 5000pcs

Volume: Customized SizeFeature: Eco-friendly Recyclable

Surface Treatment: Hot Stamping...customized Accepted

## **Product Description**

| Weight          | Product capacity |
|-----------------|------------------|
| 55g             | 500ml            |
| Bottle material | Caliber          |
| PET             | 32mm             |