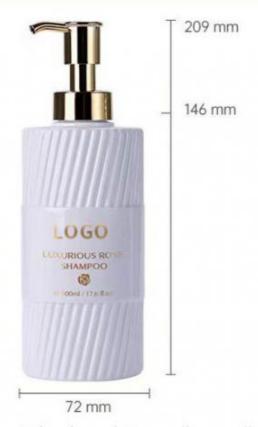

## **Product Description**

| Weight          | Product capacity |
|-----------------|------------------|
| 55g             | 500ml            |
| Bottle material | Caliber          |
| PET             | 32mm             |

\*The above data are all manuallymeasured, there are errors, for reference only, please prevail in kind