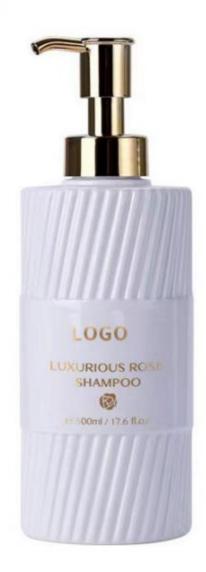

## **Product Specification**

Industrial Use: Cosmetic

• Use: Shampoo, Face Mask, Face Cream, Skin

Care Serum, Facial Cleanser, SKIN CARE

• Plastic Type: PET

Product Name:
 PET Plastic Cosmetic Bottle

• Usage: Shampoo, Lotion, Hair Care, Toner, And So

On

• Capacity: 500ml

Material: PET Bottle + Aluminum Cap

Keyword: Plastic Bottle PetColor: Custom ColorMOQ: 5000pcs

Volume: Customized SizeFeature: Eco-friendly Recyclable

Surface Treatment: Hot Stamping...customized Accepted

## **Product Description**

| Weight          | Product capacity |
|-----------------|------------------|
| 55g             | 500ml            |
| Bottle material | Caliber          |
| PET             | 32mm             |