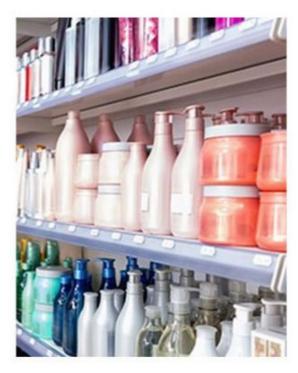

## **Product Specification**

Industrial Use: Cosmetic

• Use: Shampoo, Face Mask, Face Cream, Skin

Care Serum, Facial Cleanser, SKIN CARE

• Plastic Type: PET

Product Name:
 PET Plastic Cosmetic Bottle

• Usage: Shampoo, Lotion, Hair Care, Toner, And So

On

• Capacity: 500ml

Material: PET Bottle + Aluminum Cap

Keyword: Plastic Bottle PetColor: Custom ColorMOQ: 5000pcs

Volume: Customized SizeFeature: Eco-friendly Recyclable

Surface Treatment: Hot Stamping...customized Accepted

## **Product Description**

| Weight          | Product capacity |
|-----------------|------------------|
| 55g             | 500ml            |
| Bottle material | Caliber          |
| PET             | 32mm             |