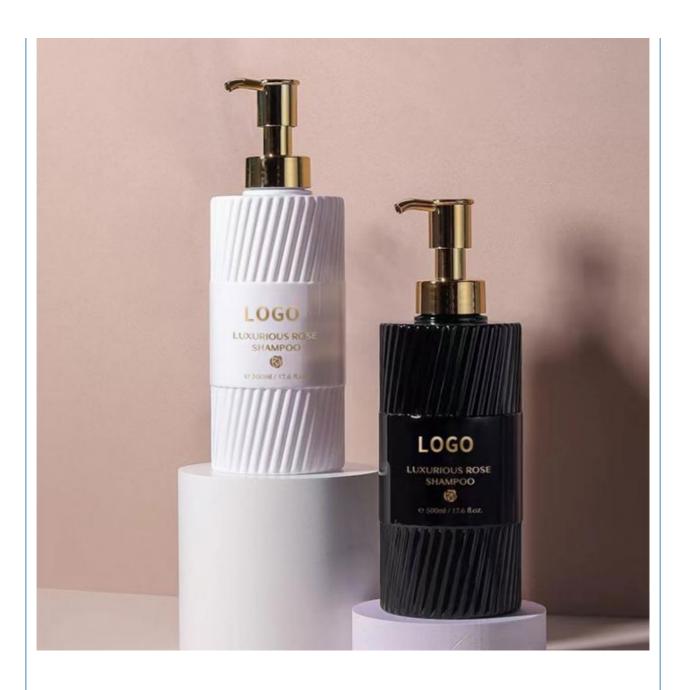

PET Plastic Cosmetic Bottle Pump cap For Body wash and Shampoo lotion packaging Bottle

#### **Basic Information**

Place of Origin: Guangdong, ChinaMinimum Order Quantity: 5000 pieces

Price: \$0.55/pieces 5000-19999 pieces



## **Product Specification**

Industrial Use: Cosmetic

• Use: Shampoo, Face Mask, Face Cream, Skin

Care Serum, Facial Cleanser, SKIN CARE

• Plastic Type: PET

Product Name:
 PET Plastic Cosmetic Bottle

• Usage: Shampoo, Lotion, Hair Care, Toner, And So

On

• Capacity: 500ml

Material: PET Bottle + Aluminum Cap

Keyword: Plastic Bottle PetColor: Custom ColorMOQ: 5000pcs

Volume: Customized SizeFeature: Eco-friendly Recyclable

Surface Treatment: Hot Stamping...customized Accepted



### More Images









## Product Description

## **Product Description**









| Weight          | Product capacity |
|-----------------|------------------|
| 55g             | 500ml            |
| Bottle material | Caliber          |
| PET             | 32mm             |



\*The above data are all manuallymeasured, there are errors, for reference only, please prevail in kind

# Source factory specialized in packaging materials

| Product Name | Suitable for packaging materials of different products |
|--------------|--------------------------------------------------------|
| Material     | Diffent shapes and material for choose                 |
| color        | black and other color                                  |
| Logo         | available                                              |
| MOQ          | Customized Private label