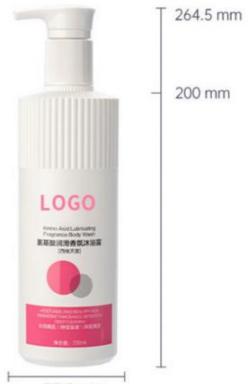

## HOMSEN PACKAGING MATERIALS

Weight Product capacity

66g 720ml

Bottle material Caliber

HDPE 32mm

73.5 mm

\*The above data are all manuallymeasured, there are errors, for reference only, please prevail in kind