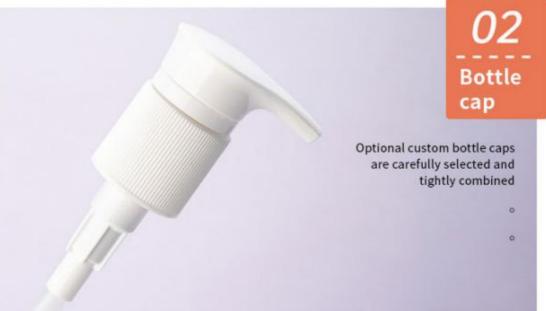

**

Place of Origin: Guangdong, ChinaMinimum Order Quantity: 5000 pieces

• Price: \$0.43/pieces 5000-9999 pieces



## **Product Specification**

Industrial Use: Cosmetic

• Use: Shampoo, Face Mask, Face Cream, Skin

Care Serum, Facial Cleanser, SKIN CARE

• Plastic Type: PET

Product Name:
 PET Plastic Cosmetic Bottle

• Capacity: 700 MI

• Usage: Shampoo, Lotion, Hair Care, Toner, And So

On

Material: PET Bottle + PP PumpKeyword: Plastic Bottle Pet

• Sample: Provided

Printing: Silk Screen Printing Hot Stamping
 Surface Treatment: Silk-screen Gold Stamp Frosted

• Feature: Eco-friendly Recyclable

• Cap: Pump Spray Cap



## More Images









## **Product Description**

## **Product Description**





Spiral bottle mouth has good sealing performance / easy to open the cap

0

0





03 Bottle bottom

PET material thickened bottle body, stable and firm

0

0



# Product information card

## HOMSEN PACKAGING MATERIALS

Weight Product capacity

66g 720ml

Bottle material Caliber

HDPE 32mm



73.5 mm

\*The above data are all manuallymeasured, there are errors, for reference only, please prevail in kind

# Source factory specialized in packaging materials

| Product Name | Suitable for packaging materials of different products |
|--------------|--------------------------------------------------------|
| Material     | Diffent shapes and material for choose                 |
| color        | black and other color                                  |
| Logo         | available                                              |
| MOQ          | Customized Private label