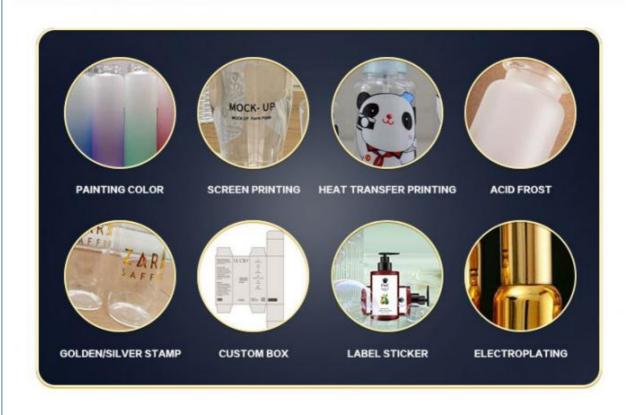

# MANUFACTURING TECHNIQUE

• Usage: Shampoo, Lotion, Hair Care, Toner, And So

On

Material: PET Bottle + PP PumpKeyword: Plastic Bottle Pet

• Sample: Provided

Printing: Silk Screen Printing Hot Stamping
 Surface Treatment: Silk-screen Gold Stamp Frosted