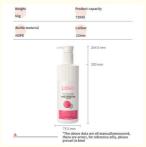

# Product information card

## HOMSEN PACKAGING MATERIALS

Weight Product capacity

66g 720ml

Bottle material Caliber

HDPE 32mm

73.5 mm

\*The above data are all manuallymeasured, there are errors, for reference only, please prevail in kind