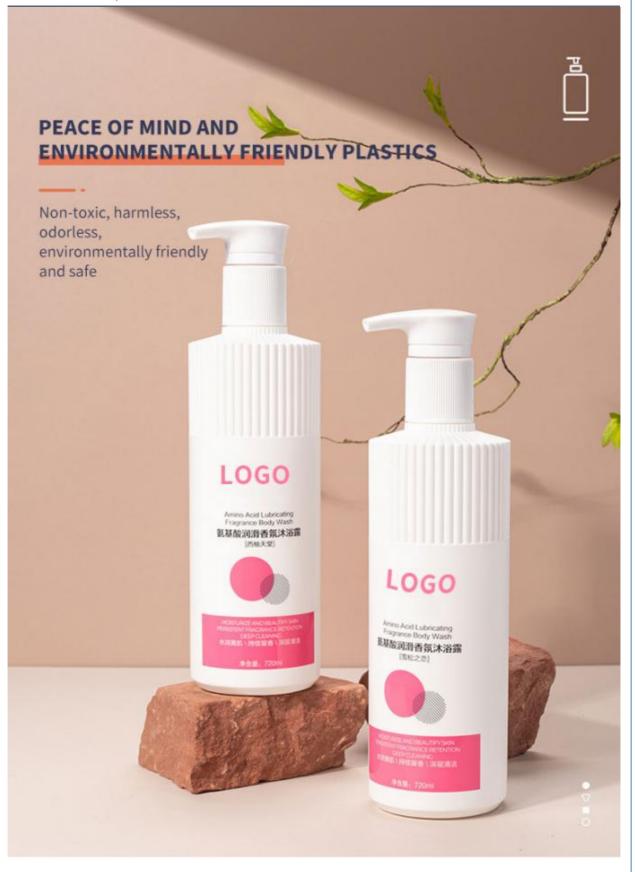

## **Product Description**

## **Product Description**

Spiral bottle mouth has good sealing performance / easy to open the cap

0

0

03 Bottle bottom

PET material thickened bottle body, stable and firm

0

0