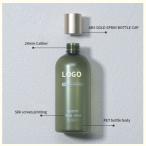

## **Product Description**

| Weight          | Product capacity |
|-----------------|------------------|
| 24g             | 300ml            |
| Bottle material | Caliber          |
| PET             | 24mm             |