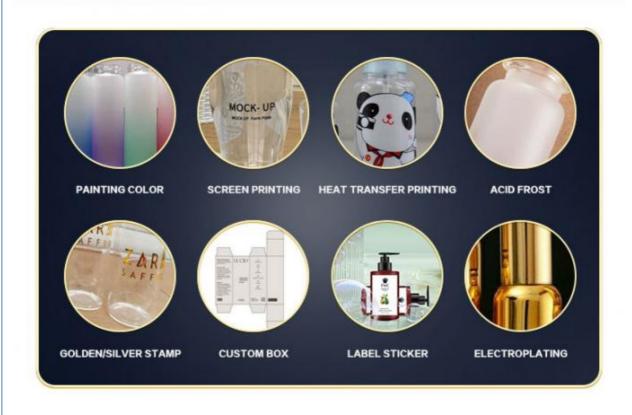

| Weight          | Product capacity |
|-----------------|------------------|
| 24g             | 300ml            |
| Bottle material | Caliber          |
| PET             | 24mm             |

# Source factory specialized in packaging materials

| Product Name | Suitable for packaging materials of different products |
|--------------|--------------------------------------------------------|
| Material     | Diffent shapes and material for choose                 |
| color        | black and other color                                  |
| Logo         | available                                              |
| MOQ          | Customized Private label                               |
| Advantage    | Source Factory 13 Years Experience                     |

# **CUSTOMIZATION SERVICE**



# **About the Company**



Guangzhou Beson Plastic Processing Co., Ltd. is located in Guangzhou, a professional plastic and glass product manufacturing center integrating design and production, and stands out in the fierce market competition. The company has developed four workshops for the production of plastic hoses, PET bottles, plastic cans and ABL pipes. Quality is the life of an enterprise. In the fierce market competition, our company wins with quality and enjoys good reputation. Warmly welcome to cooperate with the vast number of partners to explore areas of exchange, common development and create brilliance. We synchronize with your ideal partner



Our Staff More than 10 years experienced staff



Guarantee
Drop shipping ti pretect your business secrt



24 Hour Online Wthin 24