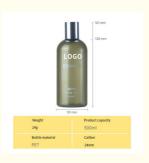

## **Product Description**

| Weight          | Product capacity |
|-----------------|------------------|
| 24g             | 300ml            |
| Bottle material | Caliber          |
| PET             | 24mm             |