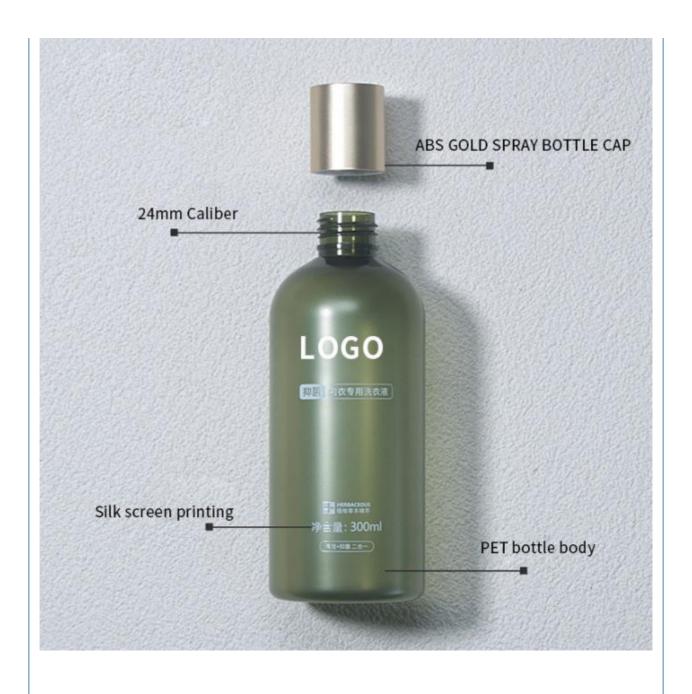

## **Product Description**

| Weight          | Product capacity |
|-----------------|------------------|
| 24g             | 300ml            |
| Bottle material | Caliber          |
| PET             | 24mm             |