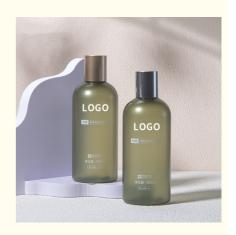

## More Images

## **Product Description**

| Weight          | Product capacity |
|-----------------|------------------|
| 24g             | 300ml            |
| Bottle material | Caliber          |
| PET             | 24mm             |