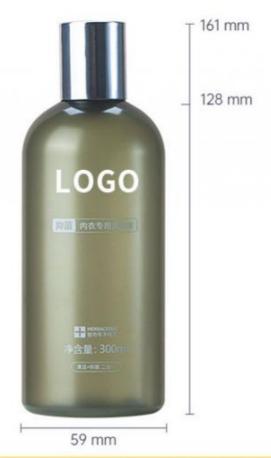

## **Product Description**

| Weight          | Product capacity |
|-----------------|------------------|
| 24g             | 300ml            |
| Bottle material | Caliber          |
| PET             | 24mm             |