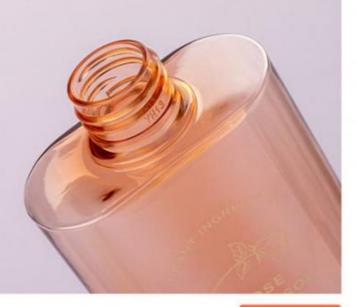

Capacity: 200mlMOQ: 5000pcs

Printing: Customer Printing Requirement

Cap Type: Spray Pump CapBottle Color: Customer's Color

Material: PET Bottle + Aluminum Cap
 Feature: Eco-friendly Recyclable

Surface Treatment: Hot Stamping...customized Accepted