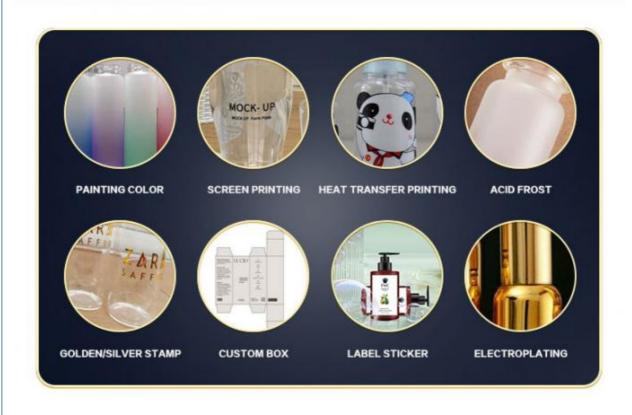

roduct capacity

HS0209 200ml

Bottle material Bottle Specifications

PET 24mm caliber 38g



\*The above data are all manuallymeasured, there are errors, for reference only, please prevail in kind

# Source factory specialized in packaging materials

| Product Name | Suitable for packaging materials of different products |
|--------------|--------------------------------------------------------|
| Material     | Diffent shapes and material for choose                 |
| color        | black and other color                                  |
| Logo         | available                                              |
| MOQ          | Customized Private label                               |
| Advantage    | Source Factory 13 Years Experience                     |

# **CUSTOMIZATION SERVICE**



# **About the Company**



Guangzhou Beson Plastic Processing Co., Ltd. is located in Guangzhou, a professional plastic and glass product manufacturing center integrating design and production, and stands out in the fierce market competition. The company has developed four workshops for the production of plastic hoses, PET bottles, plastic cans and ABL pipes. Quality is the life of an enterprise. In the fierce market competition, our company wins with quality and enjoys good reputation. Warmly welcome to cooperate with the vast number of partners to explore areas of exchange, common development and create brilliance. We synchronize with your ideal partner



Our Staff More than 10 years experienced staff



Guarantee
Drop shipping ti pretect your business secrt



24 Hour Online Wthin 24