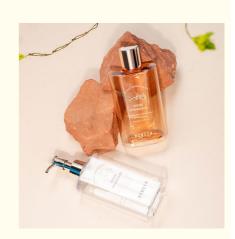

# 200 ml makeup remover water bottle emulsion facial cleanser skin care bottle toner moisturizing water pure essence packaging

### **Basic Information**

Place of Origin: Guangdong, ChinaMinimum Order Quantity: 5000 pieces

• Price: \$0.35/pieces 5000-19999 pieces



## **Product Specification**

Industrial Use: Cosmetic

• Use: Face Cream, Skin Care Serum, Facial

Cleanser, SKIN CARE

• Plastic Type: PET

Product Name: Cosmetic Plastic Bottle

Usage: Cosmetic Personal Care Packaging

Capacity: 200mlMOQ: 5000pcs

Printing: Customer Printing Requirement

Cap Type: Spray Pump CapBottle Color: Customer's Color

Material: PET Bottle + Aluminum Cap
 Feature: Eco-friendly Recyclable

Surface Treatment: Hot Stamping...customized Accepted



## More Images









## **Product Description**

## **Product Description**











# SPLIT DIAGRAM OF PARTS, POLISHING EVERY DETAIL



Details make quality





Spiral bottle mouth has good sealing performance / easy to open the cap







PET material thickened bottle body, stable and firm



# Product information card

## HOMSEN PACKAGING MATERIALS

product number Product capacity

HS0209 200ml

Bottle material Bottle Specifications

PET 24mm caliber 38g



\*The above data are all manuallymeasured, there are errors, for reference only, please prevail in kind

# Source factory specialized in packaging materials

| Product Name | Suitable for packaging materials of different products |
|--------------|--------------------------------------------------------|
| Material     | Diff