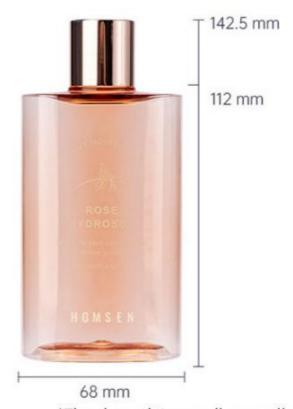

Capacity: 200mlMOQ: 5000pcs

Printing: Customer Printing Requirement

Cap Type: Spray Pump CapBottle Color: Customer's Color

Material: PET Bottle + Aluminum Cap
 Feature: Eco-friendly Recyclable

Surface Treatment: Hot Stamping...customized Accepted

## HOMSEN PACKAGING MATERIALS

product number Product capacity

HS0209 200ml

Bottle material Bottle Specifications

PET 24mm caliber 38g

\*The above data are all manuallymeasured, there are errors, for reference only, please prevail in kind