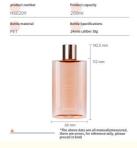

# Product information card

## HOMSEN PACKAGING MATERIALS

product number Product capacity

HS0209 200ml

Bottle material Bottle Specifications

PET 24mm caliber 38g

\*The above data are all manuallymeasured, there are errors, for reference only, please prevail in kind