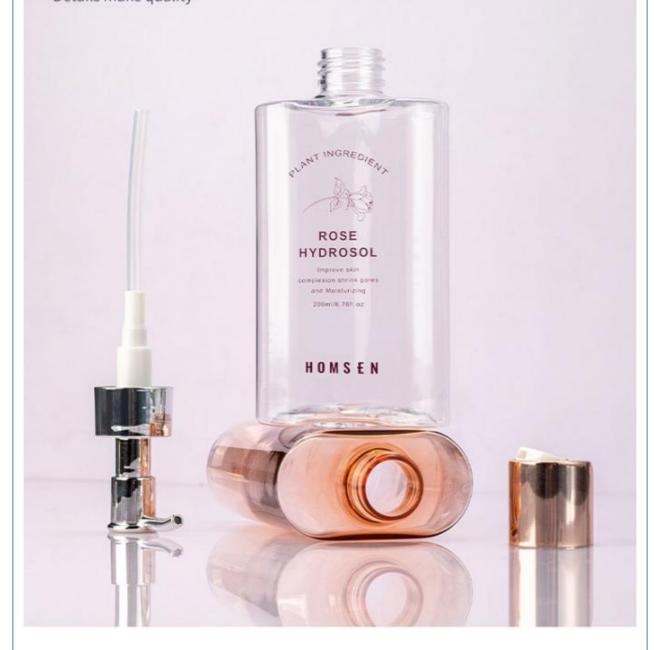

# SPLIT DIAGRAM OF PARTS, POLISHING EVERY DETAIL

Details make quality

Spiral bottle mouth has good sealing performance / easy to open the cap

PET material thickened bottle body, stable and firm

## HOMSEN PACKAGING MATERIALS

product number Product capacity

HS0209 200ml

Bottle material Bottle Specifications

PET 24mm caliber 38g

\*The above data are all manuallymeasured, there are errors, for reference only, please prevail in kind