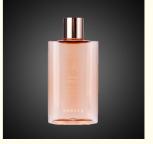

Capacity: 200mlMOQ: 5000pcs

Printing: Customer Printing Requirement

Cap Type: Spray Pump CapBottle Color: Customer's Color

Material: PET Bottle + Aluminum Cap
 Feature: Eco-friendly Recyclable

Surface Treatment: Hot Stamping...customized Accepted