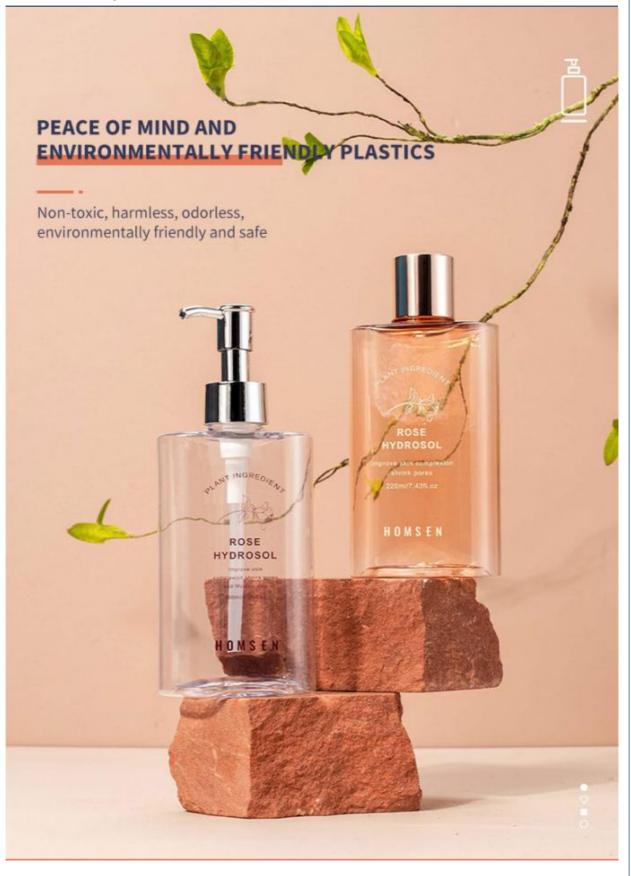

Capacity: 200mlMOQ: 5000pcs

Printing: Customer Printing Requirement

Cap Type: Spray Pump CapBottle Color: Customer's Color

Material: PET Bottle + Aluminum Cap
 Feature: Eco-friendly Recyclable

Surface Treatment: Hot Stamping...customized Accepted

# SPLIT DIAGRAM OF PARTS, POLISHING EVERY DETAIL

Details make quality

Spiral bottle mouth has good sealing performance / easy to open the cap

PET material thickened bottle body, stable and firm