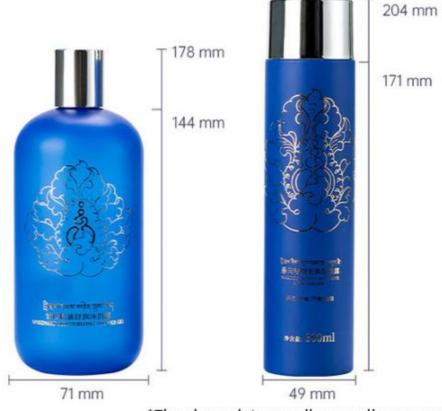

Capacity: 300ml 500mlCaliber: 24 Mm

Usage: Cosmetic Personal Care Packaging

• Cap Type: Spray Pump Cap

Logo: Silk Screening Printing, 3D Printing

• Feature: Eco-friendly Recyclable

• MOQ: 5000pcs

OEM/ODM: Highly Welcomed Customized

### HOMSEN PACKAGING MATERIALS

product number Product capacity

HS0205/HS0206 500ml/300ml

Bottle material Bottle Specifications

PET 24mm caliber 40g / 24mm caliber 39g

\*The above data are all manuallymeasured, there are errors, for reference only, please prevail in kind