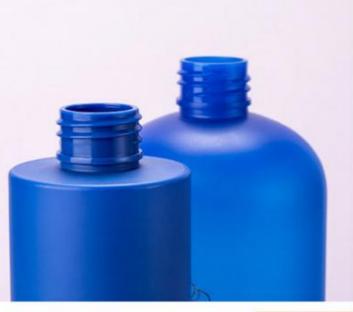

# O1 Bottle mouth

Spiral bottle mouth has good sealing performance / easy to open the cap

0

-0