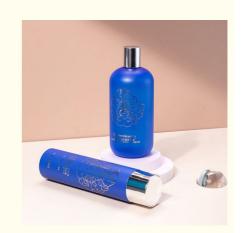

# Wholesale and OEM 500 ml 300 ml Press Pump Spray Dropper Shampoo body Lotion bottle Shower gel Conditioner plastic bottle

### **Basic Information**

Place of Origin: Guangdong, ChinaMinimum Order Quantity: 5000 pieces

Price: \$0.22/pieces 5000-9999 pieces



## **Product Specification**

Industrial Use: Cosmetic
Base Material: PET
Body Material: PET
Sealing Type: Roll On

• Use: Essential Oil, Shampoo, Face Cream, Lotion,

Skin Care Serum, SKIN CARE

• Product Name: Plastic Health Care Bottle

Capacity: 300ml 500mlCaliber: 24 Mm

Usage: Cosmetic Personal Care Packaging

• Cap Type: Spray Pump Cap

Logo: Silk Screening Printing, 3D Printing

• Feature: Eco-friendly Recyclable

• MOQ: 5000pcs

OEM/ODM: Highly Welcomed Customized



## More Images









## **Product Description**





# O1 Bottle mouth

Spiral bottle mouth has good sealing performance / easy to open the cap

0

-0







## Product information card

### HOMSEN PACKAGING MATERIALS

product number Product capacity

HS0205/HS0206 500ml/300ml

Bottle material Bottle Specifications

PET 24mm caliber 40g / 24mm caliber 39g



\*The above data are all manuallymeasured, there are errors, for reference only, please prevail in kind

# Source factory specialized in packaging materials

| Product Name | Suitable for packaging materials of different products |
|--------------|--------------------------------------------------------|
| Material     | Diffent shapes and material for choose                 |
| color        | black and other color