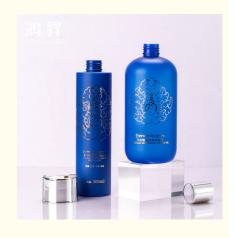

## **Product Specification**

Industrial Use: Cosmetic
Base Material: PET
Body Material: PET
Sealing Type: Roll On

• Use: Essential Oil, Shampoo, Face Cream, Lotion,

Skin Care Serum, SKIN CARE

• Product Name: Plastic Health Care Bottle

Capacity: 300ml 500mlCaliber: 24 Mm

Usage: Cosmetic Personal Care Packaging

• Cap Type: Spray Pump Cap

Logo: Silk Screening Printing, 3D Printing

• Feature: Eco-friendly Recyclable

• MOQ: 5000pcs

OEM/ODM: Highly Welcomed Customized