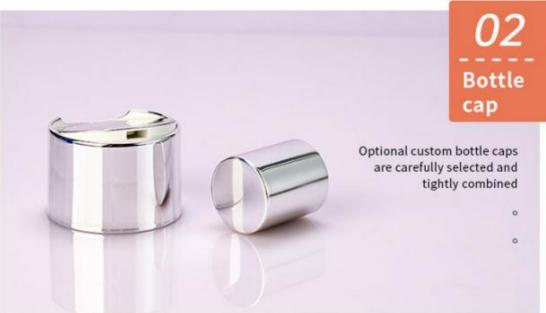

Capacity: 300ml 500mlCaliber: 24 Mm

Usage: Cosmetic Personal Care Packaging

• Cap Type: Spray Pump Cap

Logo: Silk Screening Printing, 3D Printing

• Feature: Eco-friendly Recyclable

• MOQ: 5000pcs

OEM/ODM: Highly Welcomed Customized