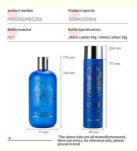

## Product information card

### HOMSEN PACKAGING MATERIALS

product number Product capacity

HS0205/HS0206 500ml/300ml

Bottle material Bottle Specifications

PET 24mm caliber 40g / 24mm caliber 39g

\*The above data are all manuallymeasured, there are errors, for reference only, please prevail in kind