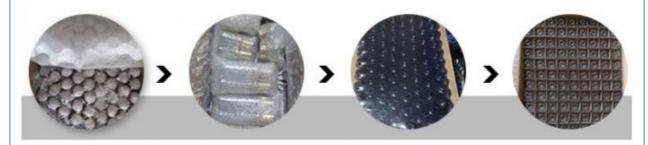

# MANUFACTURING TECHNIQUE

## #Packaging ensures safety and worry free# strict delivery packaging to ensure safe delivery of products

1.Bottle cap independent packaging 2.The outer thickened air cushionfim bottles wrapped wthmulti-layer bubble bead flm 3.Botse independant buttecmc

4.Bottle carton independentpartition water accessdust-proof material film

5.The hand mat is packed inwaterproof dust plastic bag

6.The bottle cap adopts independentpartition and the outer layeis wrapped with waterproodustproof material bag