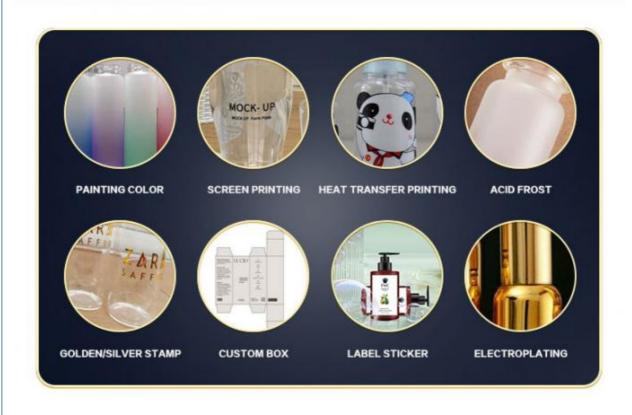

00ml/300ml

Bottle material Bottle Specifications

PET 24mm caliber 40g / 24mm caliber 39g



\*The above data are all manuallymeasured, there are errors, for reference only, please prevail in kind

# Source factory specialized in packaging materials

| Product Name | Suitable for packaging materials of different products |
|--------------|--------------------------------------------------------|
| Material     | Diffent shapes and material for choose                 |
| color        | black and other color                                  |
| Logo         | available                                              |
| MOQ          | Customized Private label                               |
| Advantage    | Source Factory 13 Years Experience                     |

# **CUSTOMIZATION SERVICE**



# **About the Company**



Guangzhou Beson Plastic Processing Co., Ltd. is located in Guangzhou, a professional plastic and glass product manufacturing center integrating design and production, and stands out in the fierce market competition. The company has developed four workshops for the production of plastic hoses, PET bottles, plastic cans and ABL pipes. Quality is the life of an enterprise. In the fierce market competition, our company wins with quality and enjoys good reputation. Warmly welcome to cooperate with the vast number of partners to explore areas of exchange, common development and create brilliance. We synchronize with your ideal partner



Our Staff More than 10 years experienced staff



Guarantee
Drop shipping ti pretect your business secrt



24 Hour Online Wthin 24