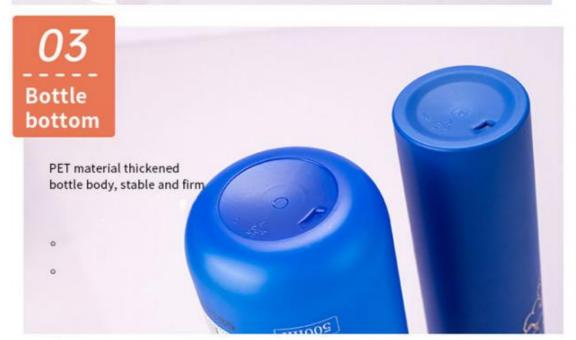

## **Product Specification**

Industrial Use: Cosmetic
Base Material: PET
Body Material: PET
Sealing Type: Roll On

• Use: Essential Oil, Shampoo, Face Cream, Lotion,

Skin Care Serum, SKIN CARE

• Product Name: Plastic Health Care Bottle

Capacity: 300ml 500mlCaliber: 24 Mm

Usage: Cosmetic Personal Care Packaging

• Cap Type: Spray Pump Cap

Logo: Silk Screening Printing, 3D Printing

• Feature: Eco-friendly Recyclable

• MOQ: 5000pcs

OEM/ODM: Highly Welcomed Customized