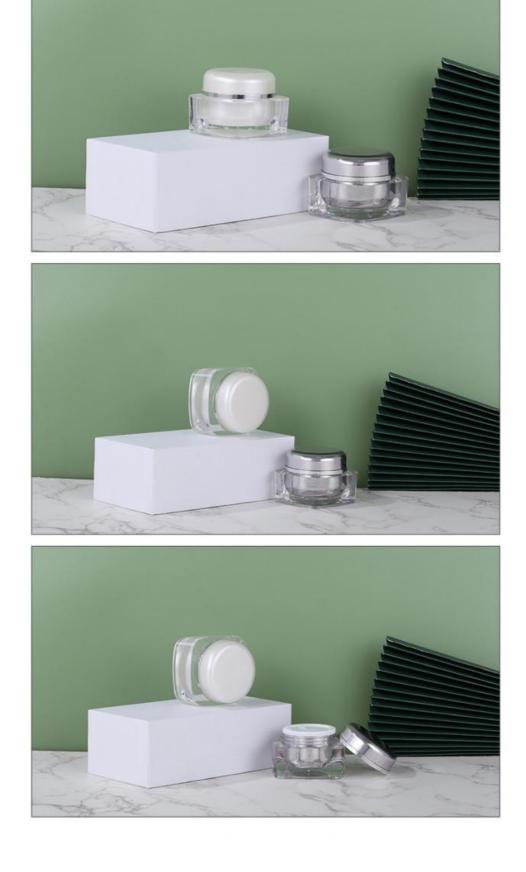

### Square cream bottle 30g round cap cream eye cream travel package Beauty skin care product

### **Product Specification**

| <ul> <li>Surface Handling:</li> </ul> | Screen Printing                  |
|---------------------------------------|----------------------------------|
| <ul> <li>Industrial Use:</li> </ul>   | Household Products               |
| <ul> <li>Base Material:</li> </ul>    | PET                              |
| <ul> <li>Body Material:</li> </ul>    | PET                              |
| Collar Material:                      | PET                              |
| <ul> <li>Sealing Type:</li> </ul>     | SCREW CAP                        |
| • Use:                                | Drinkware, Pillow                |
| <ul> <li>Plastic Type:</li> </ul>     | PET                              |
| <ul> <li>Product Name:</li> </ul>     | Cosmetic Plastic Cream Jar       |
| • Usage:                              | Cosmetic Personal Care Packaging |
| Capacity:                             | 30g                              |
| Color:                                | Custom Color                     |
| Material:                             | PET Bottle + PP Cap              |
| • MOQ:                                | 3000pcs                          |
| • OEM/ODM:                            | Highly Welcomed                  |

# Product parameters Variety/support processing customization

PRODUCT PARAMETERS

=

| Product name          | Product material                             |
|-----------------------|----------------------------------------------|
| Old square bottle     | Plastic pp                                   |
| Product configuration | surface treatment                            |
| JZG011-30             | Internal spray, screen printing hot stamping |
| Product specification | Manufacturing process                        |
| 30G                   | Injection molding                            |