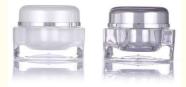

### Square cream bottle 30g round cap cream eye cream travel package Beauty skin care product

### **Product Specification**

| <ul> <li>Surface Handling:</li> </ul> | Screen Printing                  |
|---------------------------------------|----------------------------------|
| <ul> <li>Industrial Use:</li> </ul>   | Household Products               |
| <ul> <li>Base Material:</li> </ul>    | PET                              |
| <ul> <li>Body Material:</li> </ul>    | PET                              |
| Collar Material:                      | PET                              |
| <ul> <li>Sealing Type:</li> </ul>     | SCREW CAP                        |
| • Use:                                | Drinkware, Pillow                |
| <ul> <li>Plastic Type:</li> </ul>     | PET                              |
| <ul> <li>Product Name:</li> </ul>     | Cosmetic Plastic Cream Jar       |
| • Usage:                              | Cosmetic Personal Care Packaging |
| Capacity:                             | 30g                              |
| Color:                                | Custom Color                     |
| Material:                             | PET Bottle + PP Cap              |
| • MOQ:                                | 3000pcs                          |
| • OEM/ODM:                            | Highly Welcomed                  |