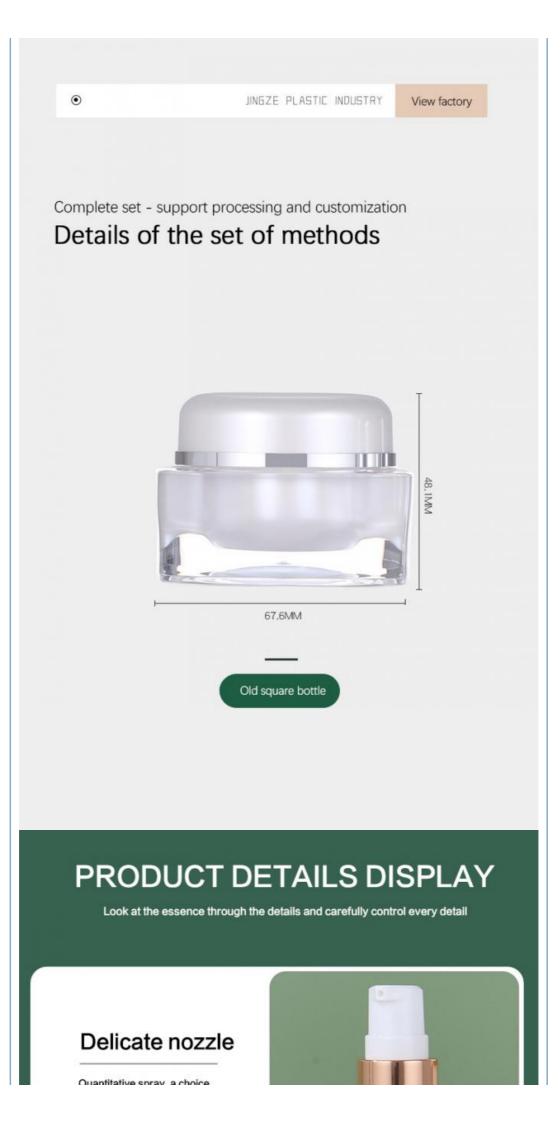

# Product parameters Variety/support processing customization

PRODUCT PARAMETERS

=

| Product name          | Product material                             |
|-----------------------|----------------------------------------------|
| Old square bottle     | Plastic pp                                   |
| Product configuration | surface treatment                            |
| JZG011-30             | Internal spray, screen printing hot stamping |
| Product specification | Manufacturing process                        |
| 30G                   | Injection molding                            |