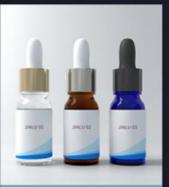

### **Product Description**

ELECTROCHEMICAL ALUMINUM
WIRE DRAWING GOLD SERIES

Preferred material

3000 printing

Source factory

Quality assurance

5000 sprays

Spot supply

## **INFORMATION**

Product Name: Electrochemical aluminum wire drawing gold series

Material: Slope glass / anodized aluminum

Bottle color: golden

Related accessories: Electrochemical aluminum shoulder sleeve / electrochemical aluminum ring / rubber head / glass dropper / inner plug

**Process production:** It can screen print logo text / Frosting / color spraying / electroplating and other processes as required