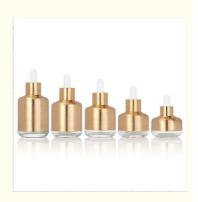

### 20ml Solution Essence Oil bottle 40ml Brushed Glass Sub Packed Sample Bottle 60ml Short Fat Shoulder Dropper bottle

Color: Custom Color
 Capacity: 30ml
 Accessory: Oil Dropper

Packing: Accept Packaging BoxFeature: Eco-friendly Recyclable

1000pcs

## **BOTTLE SIZE**

# SIZE

| capacity | Mouth of teeth | Printing height | Bottle weight | Set weight |
|----------|----------------|-----------------|---------------|------------|
| 20ML     | 18MM           | 10MM            | 46G           | 55G        |
| 30ML     | 20MM           | 20MM            | 68G           | 81G        |
| 40ML     | 20MM           | 29MM            | 75G           | 90G        |
| 50ML     | 20MM           | 38MM            | 85G           | 102G       |
| 60ML     | 20MM           | 46MM            | 107G          | 126G       |