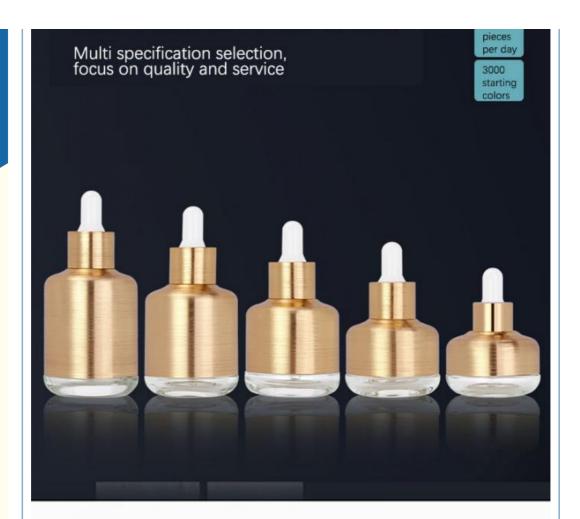

### **Product Description**

ELECTROCHEMICAL ALUMINUM
WIRE DRAWING GOLD SERIES

Preferred material

3000 printing

Source factory

Quality assurance

5000 sprays

Spot supply

## **INFORMATION**

Product Name: Electrochemical aluminum wire drawing gold series

Material: Slope glass / anodized aluminum

Bottle color: golden

Related accessories: Electrochemical aluminum shoulder sleeve / electrochemical aluminum ring / rubber head / glass dropper / inner plug

## **BOTTLE SIZE**

# SIZE

| capacity | Mouth of teeth | Printing height | Bottle weight | Set weight |
|----------|----------------|-----------------|---------------|------------|
| 20ML     | 18MM           | 10MM            | 46G           | 55G        |
| 30ML     | 20MM           | 20MM            | 68G           | 81G        |
| 40ML     | 20MM           | 29MM            | 75G           | 90G        |
| 50ML     | 20MM           | 38MM            | 85G           | 102G       |
| 60ML     | 20MM           | 46MM            | 107G          | 126G       |