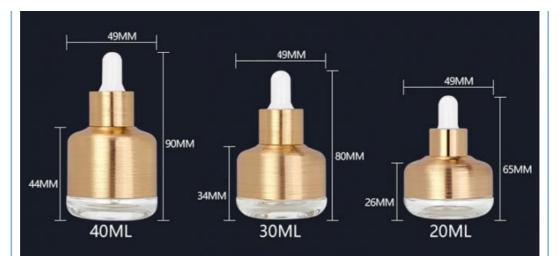

## **BOTTLE SIZE**

# SIZE

| capacity | Mouth of teeth | Printing height | Bottle weight | Set weight |
|----------|----------------|-----------------|---------------|------------|
| 20ML     | 18MM           | 10MM            | 46G           | 55G        |
| 30ML     | 20MM           | 20MM            | 68G           | 81G        |
| 40ML     | 20MM           | 29MM            | 75G           | 90G        |
| 50ML     | 20MM           | 38MM            | 85G           | 102G       |
| 60ML     | 20MM           | 46MM            | 107G          | 126G       |