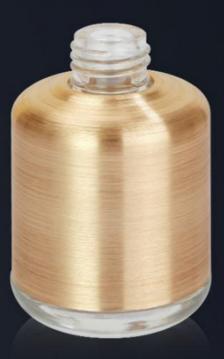

### **Product Description**

ELECTROCHEMICAL ALUMINUM
WIRE DRAWING GOLD SERIES

Preferred material

3000 printing

Source factory

Quality assurance

5000 sprays

Spot supply

## **INFORMATION**

Product Name: Electrochemical aluminum wire drawing gold series

Material: Slope glass / anodized aluminum

Bottle color: golden

Related accessories: Electrochemical aluminum shoulder sleeve / electrochemical aluminum ring / rubber head / glass dropper / inner plug