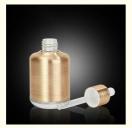

## **DETAILS SHOW**

1 Glass dropper
High quality glass
dropper, safer

2 Electrochemical aluminum ring
Dark and dark, suitable for
storing all kinds of essential oils

Thickened concave bottom
Thickened flat bottom, anti-skid design, increased friction, not easy to slip