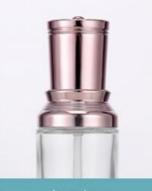

### 20ml Solution Essence Oil bottle 40ml Brushed Glass Sub Packed Sample Bottle 60ml Short Fat Shoulder Dropper bottle

### **Product Specification**

Surface Handling: Electroplating
 Industrial Use: Glass Printing
 Base Material: Perfume Bottle

Body Material: Perfume Bottle Packaging

Collar Material: Cosmetic Bottle
 Sealing Type: SCREW CAP
 Usage: Cosmetic Packing
 Product Name: Cosmetic Oil Glass Bottle
 Material: Glass Products

Color: Custom Color
 Capacity: 30ml
 Accessory: Oil Dropper

Packing: Accept Packaging BoxFeature: Eco-friendly Recyclable

1000pcs

## **INFORMATION**

Product Name: Electrochemical aluminum wire drawing gold series

Material: Slope glass / anodized aluminum

Bottle color: golden

Related accessories: Electrochemical aluminum shoulder sleeve / electrochemical aluminum ring / rubber head / glass dropper / inner plug