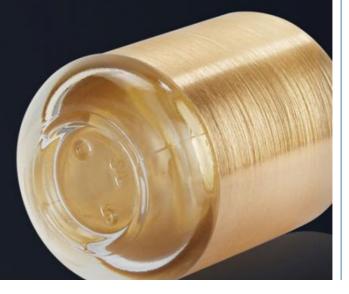

## **DETAILS SHOW**

1 Glass dropper
High quality glass
dropper, safer

2 Electrochemical aluminum ring
Dark and dark, suitable for
storing all kinds of essential oils

Thickened concave bottom
Thickened flat bottom, anti-skid design, increased friction, not easy to slip