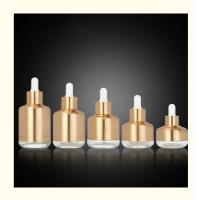

### 20ml Solution Essence Oil bottle 40ml Brushed Glass Sub Packed Sample Bottle 60ml Short Fat Shoulder Dropper bottle

Color: Custom Color
 Capacity: 30ml
 Accessory: Oil Dropper

Packing: Accept Packaging BoxFeature: Eco-friendly Recyclable

1000pcs

## **BOTTLE SIZE**

# SIZE

| capacity | Mouth of teeth | Printing height | Bottle weight | Set weight |
|----------|----------------|-----------------|---------------|------------|
| 20ML     | 18MM           | 10MM            | 46G           | 55G        |
| 30ML     | 20MM           | 20MM            | 68G           | 81G        |
| 40ML     | 20MM           | 29MM            | 75G           | 90G        |
| 50ML     | 20MM           | 38MM            | 85G           | 102G       |
| 60ML     | 20MM           | 46MM            | 107G          | 126G       |