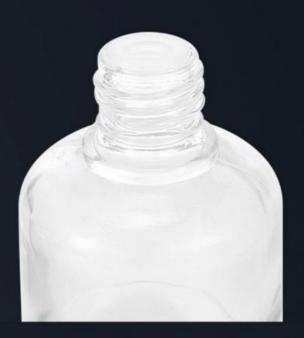

### 20ml Solution Essence Oil bottle 40ml Brushed Glass Sub Packed Sample Bottle 60ml Short Fat Shoulder Dropper bottle

### **Product Specification**

Surface Handling: Electroplating
 Industrial Use: Glass Printing
 Base Material: Perfume Bottle

Body Material: Perfume Bottle Packaging

Collar Material: Cosmetic Bottle
 Sealing Type: SCREW CAP
 Usage: Cosmetic Packing
 Product Name: Cosmetic Oil Glass Bottle
 Material: Glass Products

Color: Custom Color
 Capacity: 30ml
 Accessory: Oil Dropper

Packing: Accept Packaging BoxFeature: Eco-friendly Recyclable

1000pcs