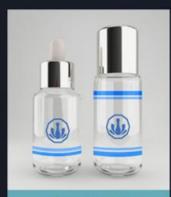

### 20ml Solution Essence Oil bottle 40ml Brushed Glass Sub Packed Sample Bottle 60ml Short Fat Shoulder Dropper bottle

### **Product Specification**

Surface Handling: Electroplating
 Industrial Use: Glass Printing
 Base Material: Perfume Bottle

Body Material: Perfume Bottle Packaging

Collar Material: Cosmetic Bottle
 Sealing Type: SCREW CAP
 Usage: Cosmetic Packing
 Product Name: Cosmetic Oil Glass Bottle
 Material: Glass Products

Color: Custom Color
 Capacity: 30ml
 Accessory: Oil Dropper

Packing: Accept Packaging BoxFeature: Eco-friendly Recyclable

1000pcs