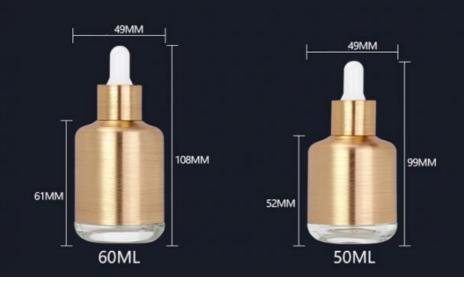

## **BOTTLE SIZE**

# SIZE

| capacity | Mouth of teeth | Printing height | Bottle weight | Set weight |
|----------|----------------|-----------------|---------------|------------|
| 20ML     | 18MM           | 10MM            | 46G           | 55G        |
| 30ML     | 20MM           | 20MM            | 68G           | 81G        |
| 40ML     | 20MM           | 29MM            | 75G           | 90G        |
| 50ML     | 20MM           | 38MM            | 85G           | 102G       |
| 60ML     | 20MM           | 46MM            | 107G          | 126G       |