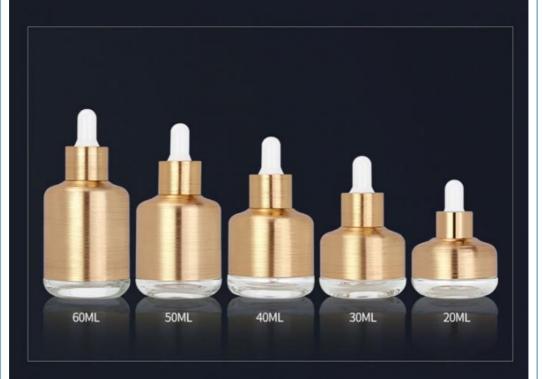

## **BOTTLE SIZE**

# SIZE

| capacity | Mouth of teeth | Printing height | Bottle weight | Set weight |
|----------|----------------|-----------------|---------------|------------|
| 20ML     | 18MM           | 10MM            | 46G           | 55G        |
| 30ML     | 20MM           | 20MM            | 68G           | 81G        |
| 40ML     | 20MM           | 29MM            | 75G           | 90G        |
| 50ML     | 20MM           | 38MM            | 85G           | 102G       |
| 60ML     | 20MM           | 46MM            | 107G          | 126G       |