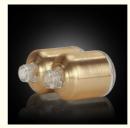

### **Product Description**

ELECTROCHEMICAL ALUMINUM
WIRE DRAWING GOLD SERIES

Preferred material

3000 printing

Source factory

Quality assurance

5000 sprays

Spot supply

## **INFORMATION**

Product Name: Electrochemical aluminum wire drawing gold series

Material: Slope glass / anodized aluminum

Bottle color: golden

Related accessories: Electrochemical aluminum shoulder sleeve / electrochemical aluminum ring / rubber head / glass dropper / inner plug