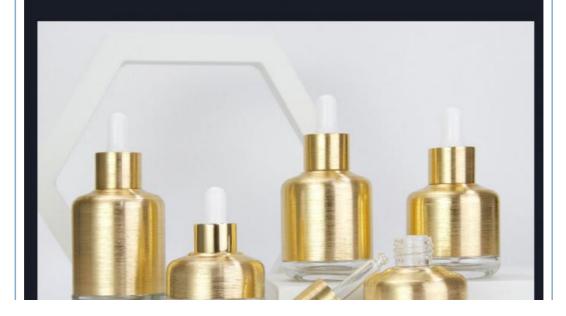

### More Images

• MOQ:

### **Product Description**

ELECTROCHEMICAL ALUMINUM
WIRE DRAWING GOLD SERIES

Preferred material

3000 printing

Source factory

Quality assurance

5000 sprays

Spot supply

## **INFORMATION**

Product Name: Electrochemical aluminum wire drawing gold series

Material: Slope glass / anodized aluminum

Bottle color: golden

Related accessories: Electrochemical aluminum shoulder sleeve / electrochemical aluminum ring / rubber head / glass dropper / inner plug