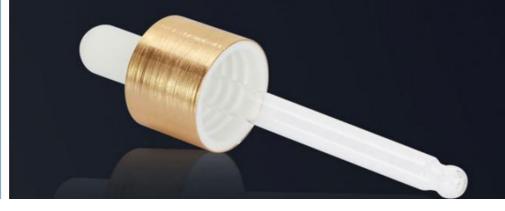

## **INFORMATION**

Product Name: Electrochemical aluminum wire drawing gold series

Material: Slope glass / anodized aluminum

Bottle color: golden

Related accessories: Electrochemical aluminum shoulder sleeve / electrochemical aluminum ring / rubber head / glass dropper / inner plug

## **DETAILS SHOW**

1 Glass dropper
High quality glass
dropper, safer

2 Electrochemical aluminum ring
Dark and dark, suitable for
storing all kinds of essential oils

Thickened concave bottom
Thickened flat bottom, anti-skid design, increased friction, not easy to slip