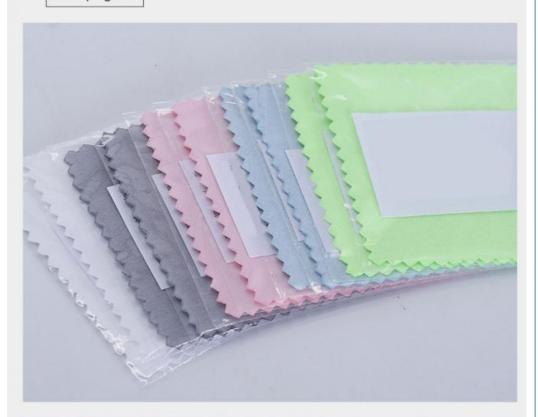

#### Product parameters

Brand: Ardour product packaging

Color: white, blue, gray, pink

Product name: wiping cloth Application: jewelry

Size: 8 × 8CM

Fabric: super waterproof material

Fine wiping cloth

## Product Photograph

Product display