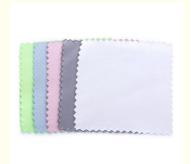

#### Product parameters

Brand: Ardour product packaging

Color: white, blue, gray, pink

Product name: wiping cloth Application: jewelry

Size: 8 × 8CM

Fabric: super waterproof material

Fine wiping cloth