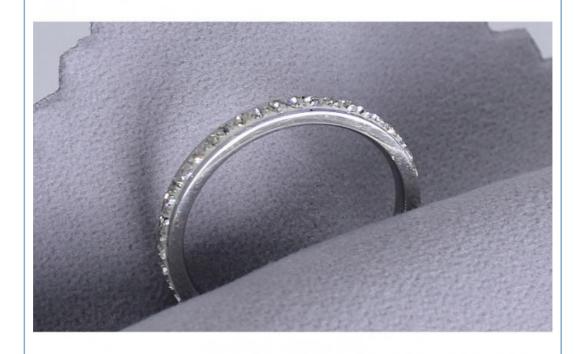

#### Product parameters

Brand: Ardour product packaging

Color: white, blue, gray, pink

Product name: wiping cloth Application: jewelry

Size: 8 × 8CM

Fabric: super waterproof material

Fine wiping cloth