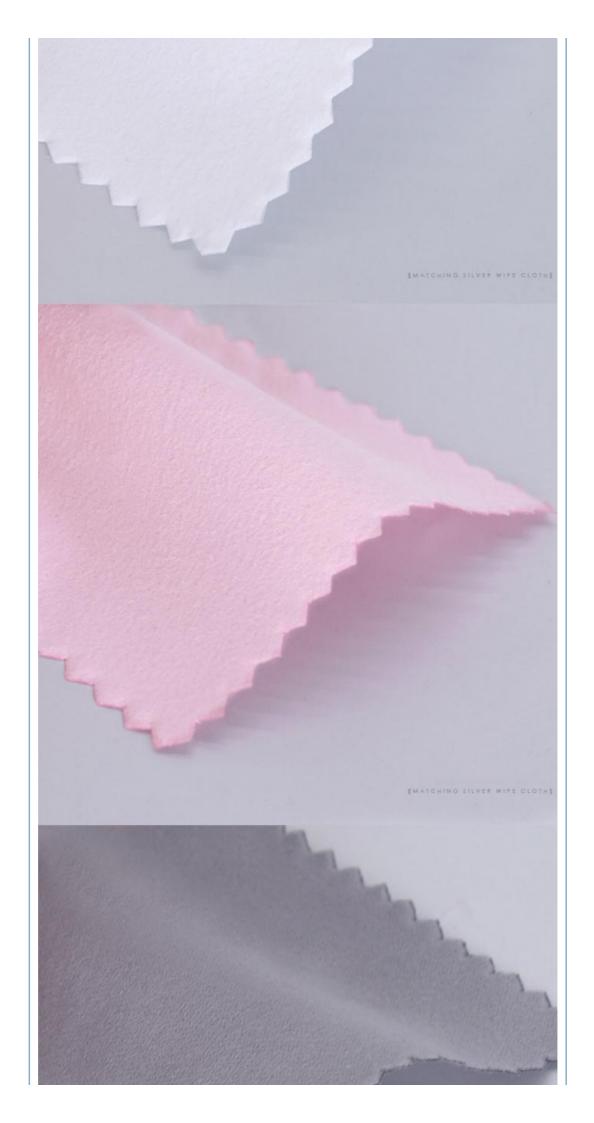

#### Product parameters

Brand: Ardour product packaging

Color: white, blue, gray, pink

Product name: wiping cloth Application: jewelry

Size: 8 × 8CM

Fabric: super waterproof material

Fine wiping cloth