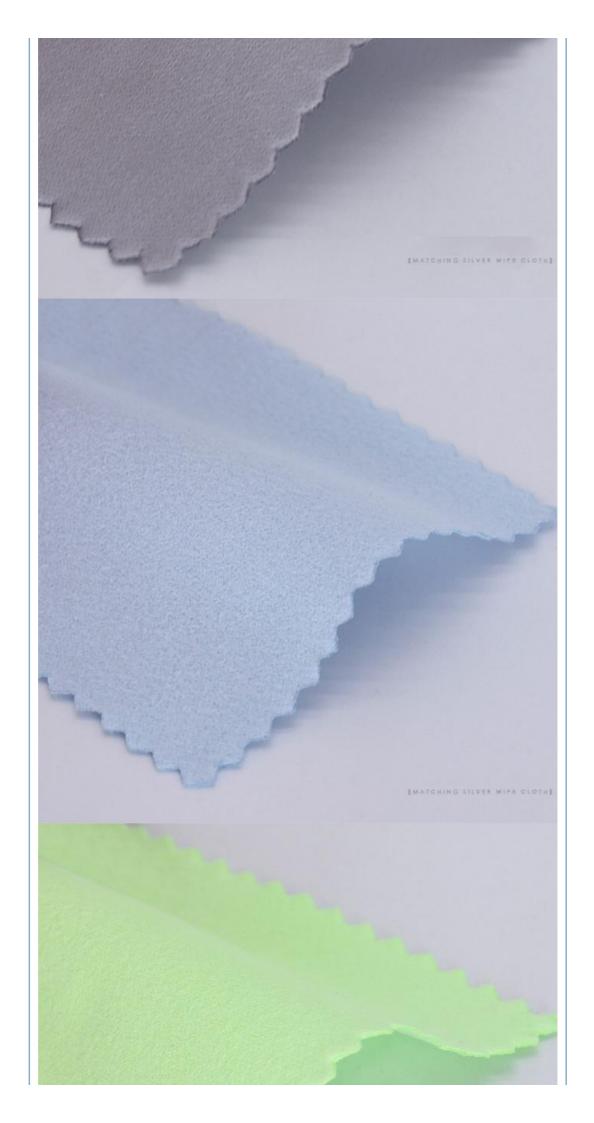

#### Product parameters

Brand: Ardour product packaging

Color: white, blue, gray, pink

Product name: wiping cloth Application: jewelry

Size: 8 × 8CM

Fabric: super waterproof material

Fine wiping cloth