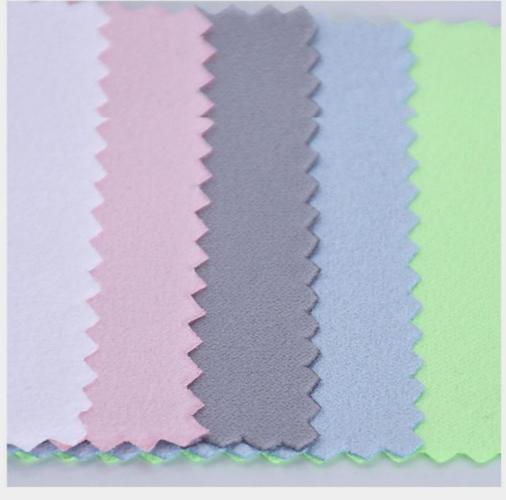

#### Product parameters

Brand: Ardour product packaging

Color: white, blue, gray, pink

Product name: wiping cloth Application: jewelry

Size: 8 × 8CM

Fabric: super waterproof material

Fine wiping cloth