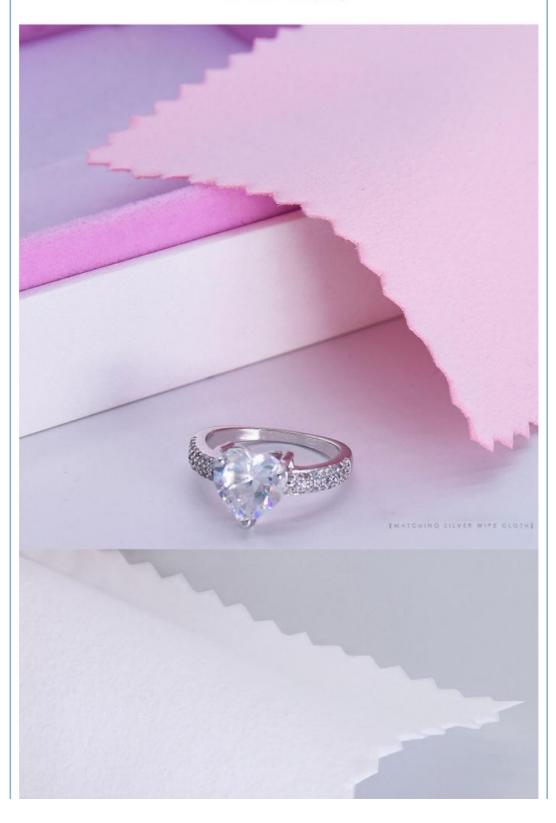

#### Product parameters

Brand: Ardour product packaging

Color: white, blue, gray, pink

Product name: wiping cloth Application: jewelry

Size: 8 × 8CM

Fabric: super waterproof material

Fine wiping cloth