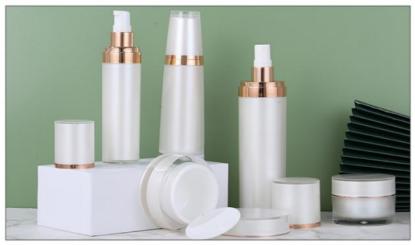

#### Product parameters

PRODUCT PARAMETERS

Variety/support processing customization

Product name Product material

Cream bottle, lotion bottle set Plastic pp

surface treatment Product configuration

Straight round cream/lotion bottle Internal spray, screen printing inverted cone lotion

**Product specification** Manufacturing process

30G/50G/50ML/|100ML Injection molding

#### Good quality/visible

Select excellent materials, support processing and customization, and the quality is trustworthy

Complete set - support processing and customization