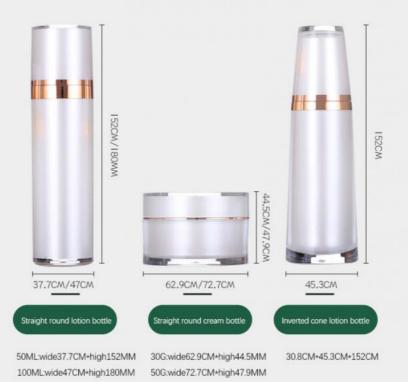

#### Product parameters

PRODUCT PARAMETERS

Variety/support processing customization

Product name Product material

Cream bottle, lotion bottle set Plastic pp

surface treatment Product configuration

Straight round cream/lotion bottle Internal spray, screen printing inverted cone lotion

**Product specification** Manufacturing process

30G/50G/50ML/|100ML Injection molding