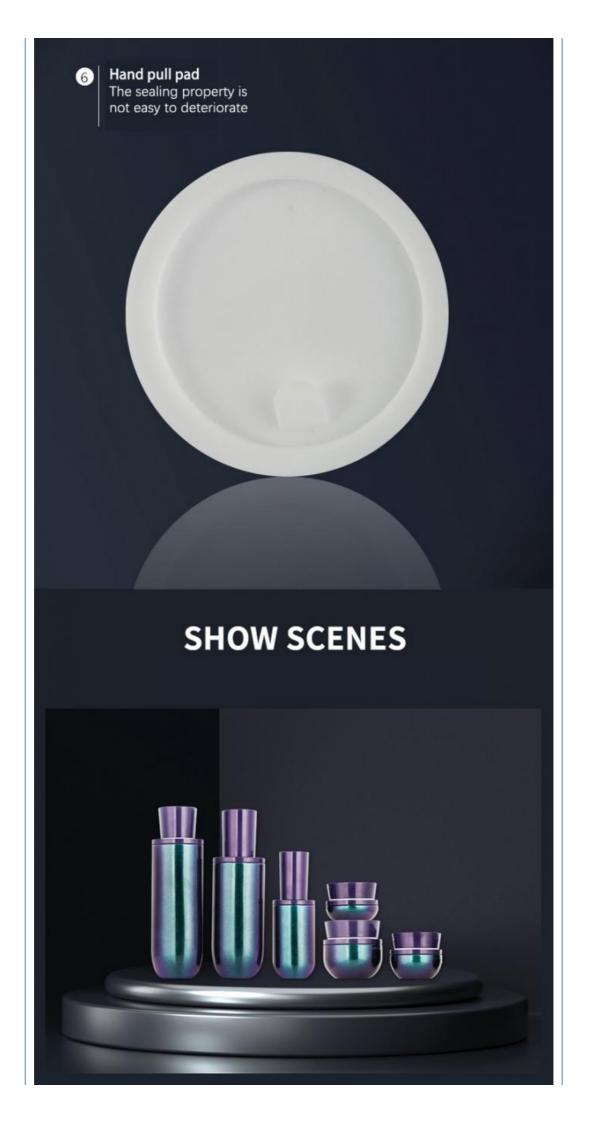

|
| 150ML<br>120ML                                                                                                           | 20MM<br>20MM         | 123MM<br>104MM         | 164G<br>164G                                           | 182G<br>192G         |
| 120ML<br>40ML                                                                                                            | 20ММ<br>20ММ<br>20ММ | 123MM<br>104MM<br>67MM | 164G<br>164G<br>95G                                    | 182G<br>192G<br>114G |

# More Images UUU UUU

#### **Product Description**

CROWN SMALL BLACK BOTTLE SUIT 18 million inventory 200000





Process production: It can screen print logo text / Frosting / color spraying / electroplating and other processes as required





## **DETAILS SHOW**











Guangzhou Beson Plastic Processing Co., Ltd. is located in Guangzhou, a professional plastic and glass product manufacturing center integrating design and production, and stands out in the fierce market competition. The company has developed four workshops for the production of plastic hoses, PET bottles, plastic cans and ABL pipes. Quality is the life of an enterprise. In the fierce market competition, our company wins with quality and enjoys good reputation. Warmly welcome to cooperate with the vast number of partners to explore areas of exchange, common development and create brilliance. We synchronize with your ideal partner











Our Staff More than 10 years experienced staff Guarantee Drop shipping ti pretect your business secrt

e 24 Hour Online ectyour Wthin 24 hour quick