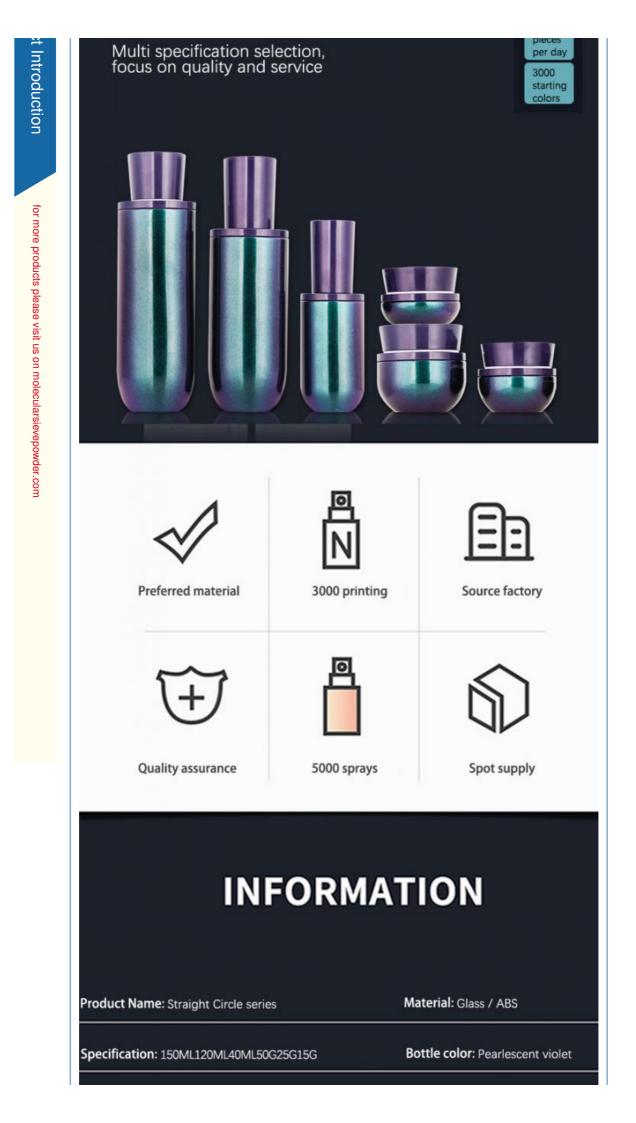

| uct Name: Straight Circle series ification: 150ML120ML40ML50G25G15G                                                      |                      |                        | Material: Glass / ABS Bottle color: Pearlescent violet |                      |
|--------------------------------------------------------------------------------------------------------------------------|----------------------|------------------------|--------------------------------------------------------|----------------------|
|                                                                                                                          |                      |                        |                                                        |                      |
| ess production: It can screen print logo text / Frosting / color spraying /<br>roplating and other processes as required |                      |                        |                                                        |                      |
| capacity                                                                                                                 | Mouth of teeth       | Printing beight        | Bottle weight                                          | Set weight           |
| capacity<br>150ML                                                                                                        | Mouth of teeth       | Printing height        | Bottle weight                                          | Set weight<br>182G   |
| and the                                                                                                                  | 1000000000           |                        | 1000000                                                | COLUMN N.            |
| 150ML                                                                                                                    | 20MM                 | 123ММ                  | 164G                                                   | 182G                 |
| 150ML<br>120ML                                                                                                           | 20MM<br>20MM         | 123MM<br>104MM         | 164G<br>164G                                           | 182G<br>192G         |
| 120ML<br>40ML                                                                                                            | 20ММ<br>20ММ<br>20ММ | 123MM<br>104MM<br>67MM | 164G<br>164G<br>95G                                    | 182G<br>192G<br>114G |