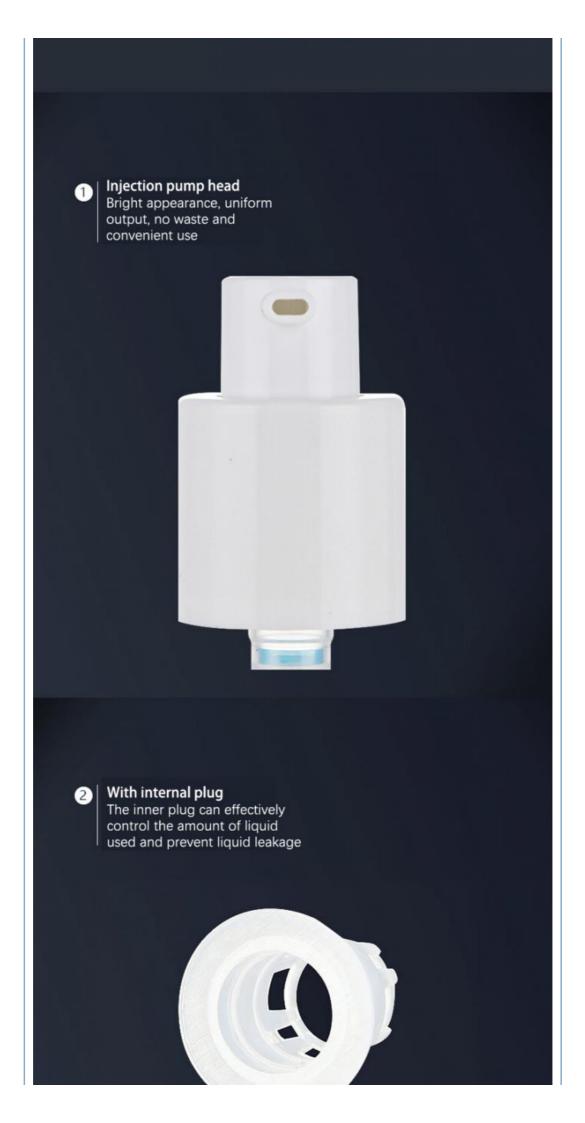

182G                 |
| 150ML<br>120ML                                                                                                           | 20MM<br>20MM         | 123MM<br>104MM         | 164G<br>164G                                           | 182G<br>192G         |
| 120ML<br>40ML                                                                                                            | 20ММ<br>20ММ<br>20ММ | 123MM<br>104MM<br>67MM | 164G<br>164G<br>95G                                    | 182G<br>192G<br>114G |

# More Images UUU UUU

#### **Product Description**

CROWN SMALL BLACK BOTTLE SUIT 18 million inventory 200000





Process production: It can screen print logo text / Frosting / color spraying / electroplating and other processes as required





## **DETAILS SHOW**











Guangzhou Beson Plastic Processing Co., Ltd. is located in Guangzhou, a professional plastic and glass product manufacturing center integrating design and production, and stands out in the fierce market competition. The company has developed four workshops for the production of plastic hoses, PET bottles, plastic cans and ABL pipes. Quality is the life of an enterprise. In the fierce market competition, our company wins with quality and enjoys good reputation. Warmly welcome to cooperate with the vast number of partners to explore areas of exchange, common development and create brilliance. We synchronize with your ideal partner











Our Staff More than 10 years experienced staff Guarantee Drop shipping ti pretect your business secrt

e 24 Hour Online ectyour Wthin 24 hour