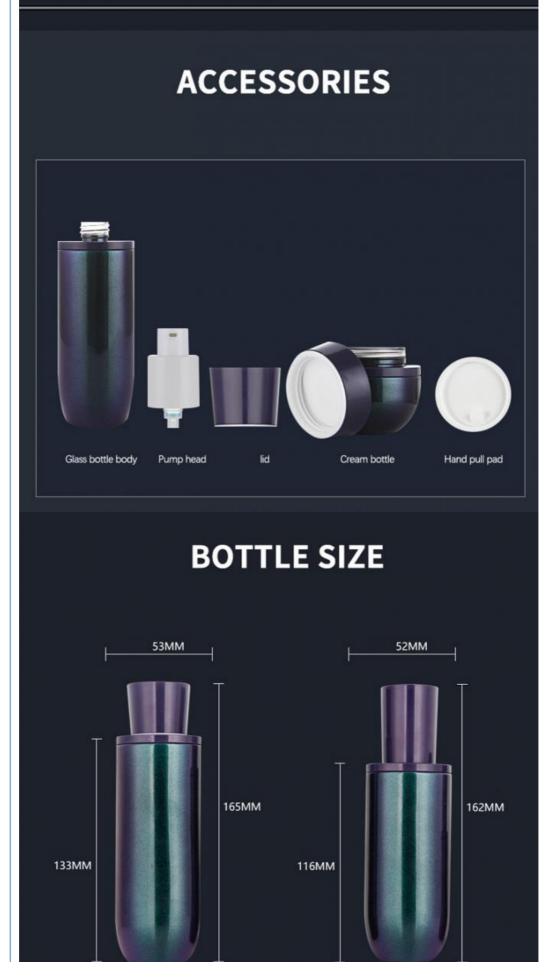

#### **Product Description**

CROWN SMALL BLACK BOTTLE SUIT 18 million inventory 200000

Process production: It can screen print logo text / Frosting / color spraying / electroplating and other processes as required