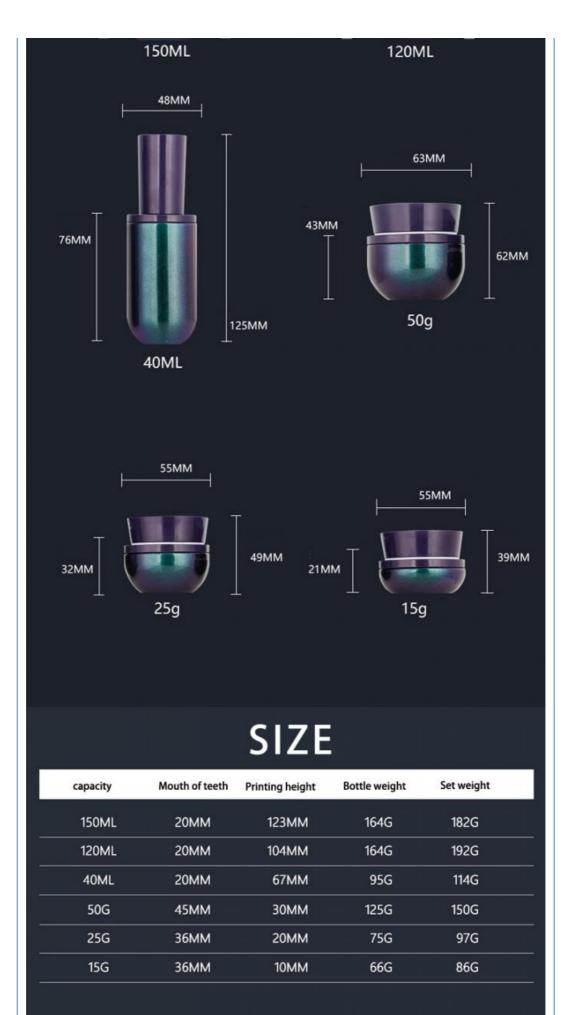

| uct Name: Straight Circle series ification: 150ML120ML40ML50G25G15G                                                      |                      |                        | Material: Glass / ABS Bottle color: Pearlescent violet |                      |
|--------------------------------------------------------------------------------------------------------------------------|----------------------|------------------------|--------------------------------------------------------|----------------------|
|                                                                                                                          |                      |                        |                                                        |                      |
| ess production: It can screen print logo text / Frosting / color spraying /<br>roplating and other processes as required |                      |                        |                                                        |                      |
| capacity                                                                                                                 | Mouth of teeth       | Printing beight        | Bottle weight                                          | Set weight           |
| capacity<br>150ML                                                                                                        | Mouth of teeth       | Printing height        | Bottle weight                                          | Set weight<br>182G   |
| and the                                                                                                                  | 1000000000           |                        | 1000000                                                | COLUMN N.            |
| 150ML                                                                                                                    | 20MM                 | 123ММ                  | 164G                                                   | 182G                 |
| 150ML<br>120ML                                                                                                           | 20MM<br>20MM         | 123MM<br>104MM         | 164G<br>164G                                           | 182G<br>192G         |
| 120ML<br>40ML                                                                                                            | 20ММ<br>20ММ<br>20ММ | 123MM<br>104MM<br>67MM | 164G<br>164G<br>95G                                    | 182G<br>192G<br>114G |