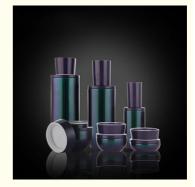

| uct Name: Straight Circle series ification: 150ML120ML40ML50G25G15G                                                      |                      |                        | Material: Glass / ABS Bottle color: Pearlescent violet |                      |
|--------------------------------------------------------------------------------------------------------------------------|----------------------|------------------------|--------------------------------------------------------|----------------------|
|                                                                                                                          |                      |                        |                                                        |                      |
| ess production: It can screen print logo text / Frosting / color spraying /<br>roplating and other processes as required |                      |                        |                                                        |                      |
| capacity                                                                                                                 | Mouth of teeth       | Printing beight        | Bottle weight                                          | Set weight           |
| capacity<br>150ML                                                                                                        | Mouth of teeth       | Printing height        | Bottle weight                                          | Set weight<br>182G   |
| and the                                                                                                                  | 1000000000           |                        | 1000000                                                | COLUMN N.            |
| 150ML                                                                                                                    | 20MM                 | 123ММ                  | 164G                                                   | 182G                 |
| 150ML<br>120ML                                                                                                           | 20MM<br>20MM         | 123MM<br>104MM         | 164G<br>164G                                           | 182G<br>192G         |
| 120ML<br>40ML                                                                                                            | 20ММ<br>20ММ<br>20ММ | 123MM<br>104MM<br>67MM | 164G<br>164G<br>95G                                    | 182G<br>192G<br>114G |