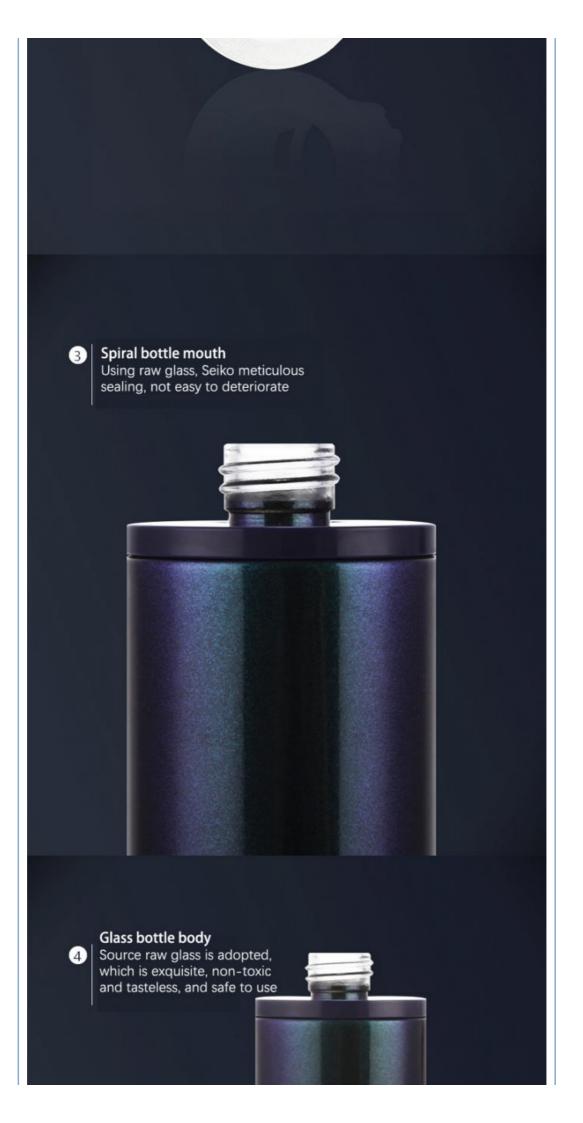

82G                 |
| 150ML<br>120ML                                                                                                           | 20MM<br>20MM         | 123MM<br>104MM         | 164G<br>164G                                           | 182G<br>192G         |
| 120ML<br>40ML                                                                                                            | 20ММ<br>20ММ<br>20ММ | 123MM<br>104MM<br>67MM | 164G<br>164G<br>95G                                    | 182G<br>192G<br>114G |

# More Images UUU UUU

#### **Product Description**

CROWN SMALL BLACK BOTTLE SUIT 18 million inventory 200000





Process production: It can screen print logo text / Frosting / color spraying / electroplating and other processes as required





## **DETAILS SHOW**











Guangzhou Beson Plastic Processing Co., Ltd. is located in Guangzhou, a professional plastic and glass product manufacturing center integrating design and production, and stands out in the fierce market competition. The company has developed four workshops for the production of plastic hoses, PET bottles, plastic cans and ABL pipes. Quality is the life of an enterprise. In the fierce market competition, our company wins with quality and enjoys good reputation. Warmly welcome to cooperate with the vast number of partners to explore areas of exchange, common development and create brilliance. We synchronize with your ideal partner











Our Staff More than 10 years experienced staff Guarantee Drop shipping ti pretect your business secrt

e 24 Hour Online ectyour Wthin 24 hour qu