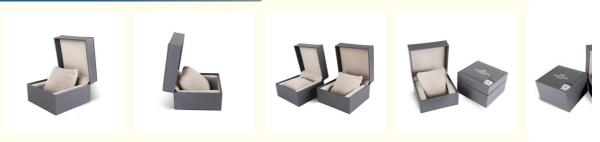

### More Images

**Product Description** 

# **Product Information**

Focus on leather watch box and taste quality life

| Colour:        | grey                    |
|----------------|-------------------------|
| Specifications | 10*11*7cm               |
| weight         | 200g                    |
| Leather        | High quality pu leather |
| Rubber blank   | Plastic rubber embryo   |