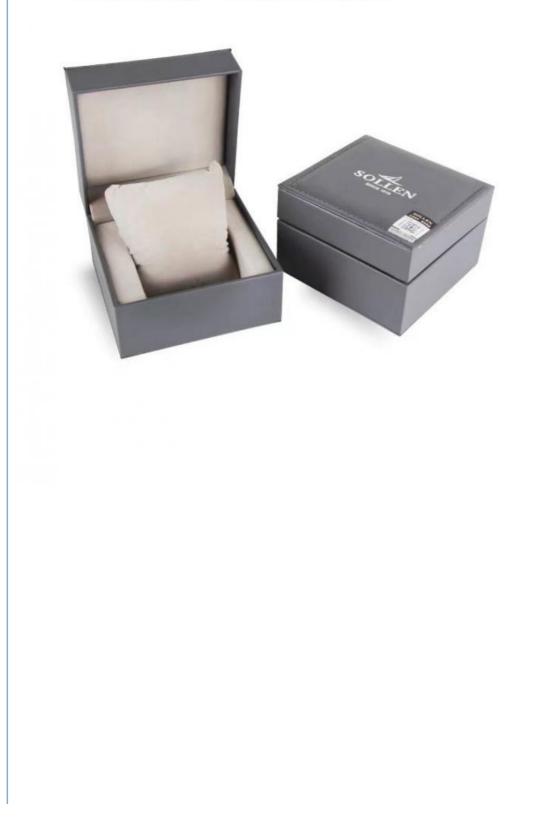

# **Product Information**

Focus on leather watch box and taste quality life

| Colour:        | grey                    |
|----------------|-------------------------|
| Specifications | 10*11*7cm               |
| weight         | 200g                    |
| Leather        | High quality pu leather |
| Rubber blank   | Plastic rubber embryo   |

# MULTICOLOR PU LEATHER WATCH CASE

Creative design · luxury and elegance