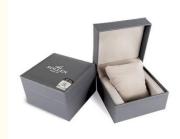

# **Product Information**

Focus on leather watch box and taste quality life

| Colour:        | grey                    |
|----------------|-------------------------|
| Specifications | 10*11*7cm               |
| weight         | 200g                    |
| Leather        | High quality pu leather |
| Rubber blank   | Plastic rubber embryo   |

# MULTICOLOR PU LEATHER WATCH CASE

Creative design · luxury and elegance