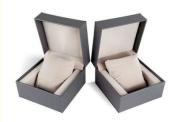

# **Product Information**

Focus on leather watch box and taste quality life

| Colour:        | grey                    |
|----------------|-------------------------|
| Specifications | 10*11*7cm               |
| weight         | 200g                    |
| Leather        | High quality pu leather |
| Rubber blank   | Plastic rubber embryo   |

# MULTICOLOR PU LEATHER WATCH CASE

Creative design · luxury and elegance