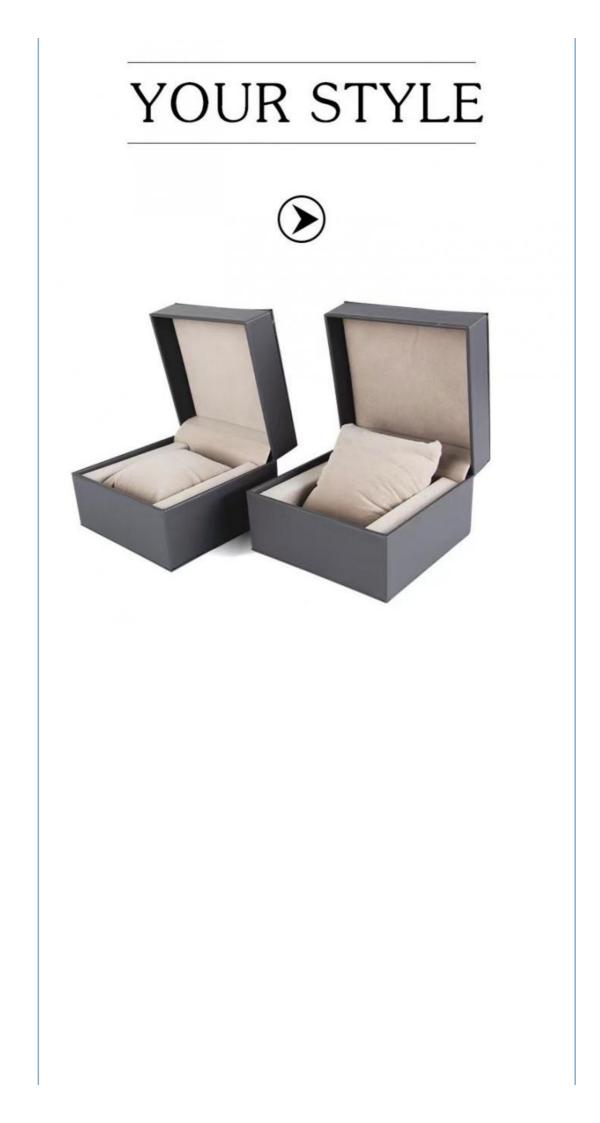

| Customer's Logo               |
| • Item:                           | Elegant Paper Packaging Boxes |
| <ul> <li>Keyword:</li> </ul>      | Packing Box Paper Gift        |
| • MOQ:                            | 5000pcs                       |
| Sample Time:                      | 7-10 Days                     |
|                                   |                               |



### More Images



**Product Description** 

# **Product Information**

Focus on leather watch box and taste quality life



| Colour:        | grey                    |
|----------------|-------------------------|
| Specifications | 10*11*7cm               |
| weight         | 200g                    |
| Leather        | High quality pu leather |
| Rubber blank   | Plastic rubber embryo   |









# LOGO CUSTOMIZATION

# MULTICOLOR PU LEATHER WATCH CASE

Creative design · luxury and elegance



# PERFECT SYSTEM AND PRODUCTION





Guangzhou Bisheng Youpin Source Processing was establishedd is located in Guangzhou, the manufacturing center of chinas a professional packaging product integrating design, productionhebusiness is exquisite paper packaging boxespaper bags, and gift boxes, which are widely used in Jewelry.Bisheng Youpin provides tailor-made packaging services, withocosmetics, leather goods, and other daily-use products industxperienced staff, with strict quality control and considerate customer service, to discuss your requirements at any time to ensurecomplete customer satisfaction



Since 1996







 2000 + sqm - Warehouse Size



 8 engineers + 15 foreign sales + 120