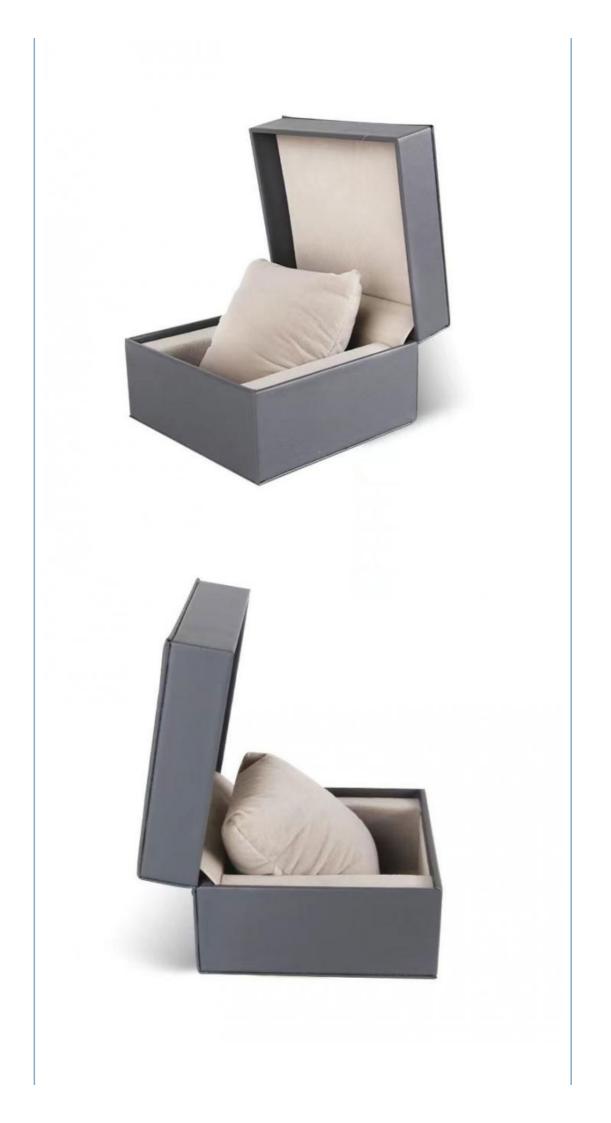

### More Images

**Product Description** 

# **Product Information**

Focus on leather watch box and taste quality life

| Colour:        | grey                    |
|----------------|-------------------------|
| Specifications | 10*11*7cm               |
| weight         | 200g                    |
| Leather        | High quality pu leather |
| Rubber blank   | Plastic rubber embryo   |