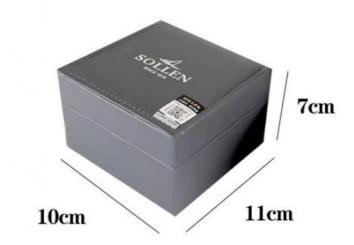

# Product Specification

**Basic Information** 

| Boxes & Cases Material:           | Leather                       |
|-----------------------------------|-------------------------------|
| <ul> <li>Product Name:</li> </ul> | Printing Paper Box            |
| <ul> <li>Material:</li> </ul>     | Paper                         |
| • Size:                           | 10x11x7cm                     |
| • Usage:                          | Packing Items                 |
| Color:                            | СМҮК                          |
| • Logo:                           | Customer's Logo               |
| • Item:                           | Elegant Paper Packaging Boxes |
| <ul> <li>Keyword:</li> </ul>      | Packing Box Paper Gift        |
| • MOQ:                            | 5000pcs                       |
| Sample Time:                      | 7-10 Days                     |
|                                   |                               |

# **Product Information**

Focus on leather watch box and taste quality life

| Colour:        | grey                    |
|----------------|-------------------------|
| Specifications | 10*11*7cm               |
| weight         | 200g                    |
| Leather        | High quality pu leather |
| Rubber blank   | Plastic rubber embryo   |