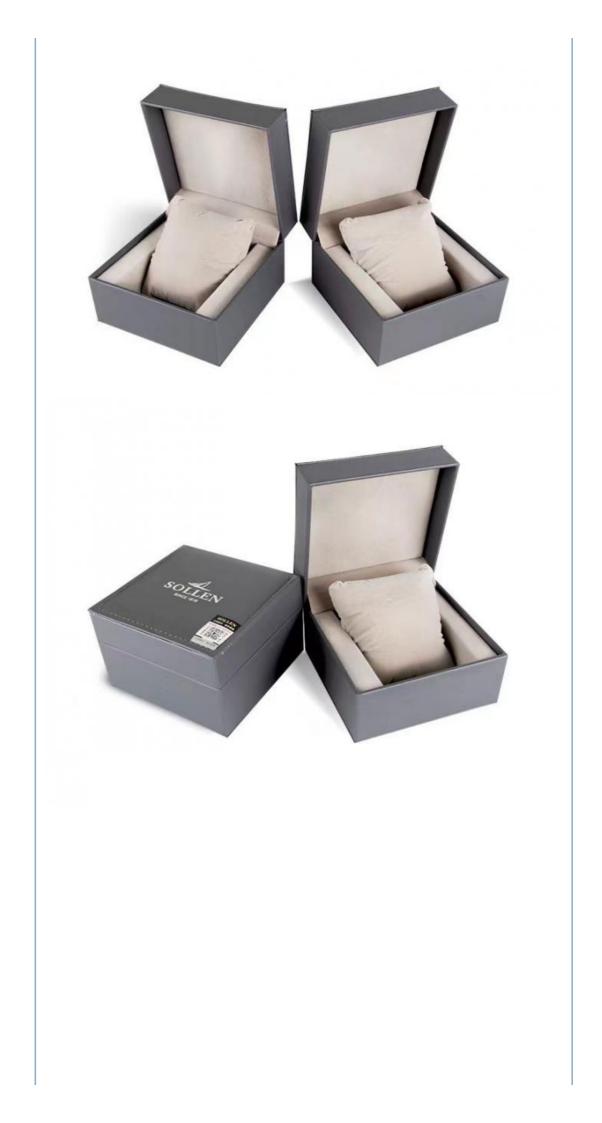

| Customer's Logo               |
| • Item:                           | Elegant Paper Packaging Boxes |
| <ul> <li>Keyword:</li> </ul>      | Packing Box Paper Gift        |
| • MOQ:                            | 5000pcs                       |
| Sample Time:                      | 7-10 Days                     |
|                                   |                               |



### More Images



**Product Description** 

# **Product Information**

Focus on leather watch box and taste quality life



| Colour:        | grey                    |
|----------------|-------------------------|
| Specifications | 10*11*7cm               |
| weight         | 200g                    |
| Leather        | High quality pu leather |
| Rubber blank   | Plastic rubber embryo   |









# LOGO CUSTOMIZATION

# MULTICOLOR PU LEATHER WATCH CASE

Creative design · luxury and elegance



# PERFECT SYSTEM AND PRODUCTION





Guangzhou Bisheng Youpin Source Processing was establishedd is located in Guangzhou, the manufacturing center of chinas a professional packaging product integrating design, productionhebusiness is exquisite paper packaging boxespaper bags, and gift boxes, which are widely used in Jewelry.Bisheng Youpin provides tailor-made packaging services, withocosmetics, leather goods, and other daily-use products industxperienced staff, with strict quality control and considerate customer service, to discuss your requirements at any time to ensurecomplete customer satisfaction



Since 1996







 2000 + sqm - Warehouse Size



 8 engineers + 15 foreign sales + 1