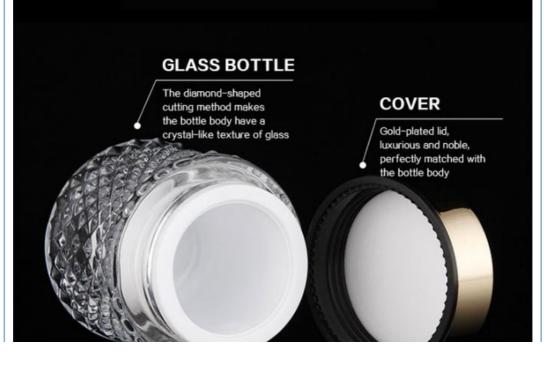

# **ACCESSORIES**

## **INFORMATION**

Product Name: Cream bottle series

Material: glass / ABS

Specification: 100g/50g

Bottle body color: transparent

Related accessories: cover /liner/hand pad

Process production: 10go characters can be screen printed according to requirements, such as sanding /color spraying/ electroplating