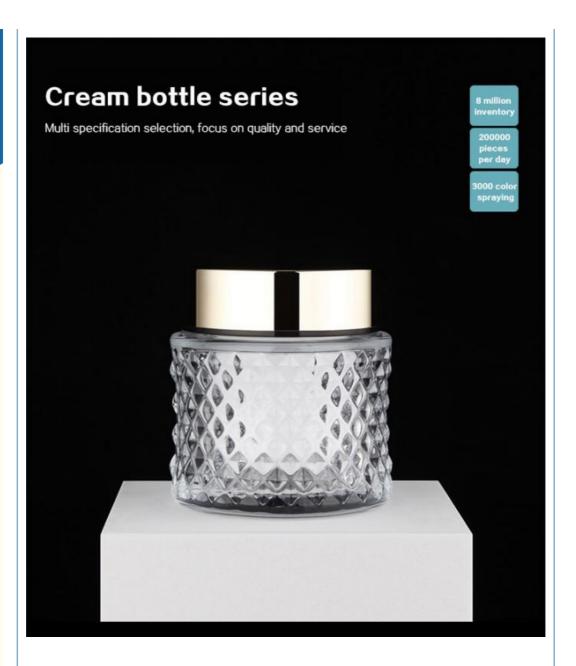

## **INFORMATION**

Product Name: Cream bottle series

Material: glass / ABS

Specification: 100g/50g

Bottle body color: transparent

Related accessories: cover /liner/hand pad

Process production: 10go characters can be screen printed according to requirements, such as sanding /color spraying/ electroplating

# Size Table

| capacity | Mouth of teeth | Printing height | Bottle weight | Set weight |  |
|----------|----------------|-----------------|---------------|------------|--|
| 50G      | 52MM           | 42MM            | 169G          | 188G       |  |