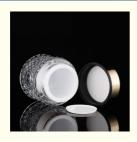

ing 100g 50g Cream Jar Foundation Bottle Pineapple bottle With liner For Cosmetic

#### **Basic Information**

Place of Origin: Guangdong, China Minimum Order Quantity: 3000 pieces

• Price: \$0.65/pieces 3000-9999 pieces



#### **Product Specification**

Industrial Use: CosmeticBase Material: GlassBody Material: Glass

• Use: Eye Cream, Essential Oil, Skin Care Cream, Face Cream, Skin Care Serum, Facial

Cleanser, Sunscreen Cream, SKIN CARE,

Other Cosmetic

Product Name: Cosmetic Glass Cream Jar

• Capacity: 100g 50g

Material: Glass Bottle +plastic Cap

• Bottle Color: Customied

Keyword: Essential Oil Dropper Pump Bottle

• Logo Printing: OEM Accaptable

Packaging: Customer Requirements Accepted
 Accessory: Cover /Nesse /cover /pump Head/hand Pad

• Sample: 1-3 Pcs



## More Images











## **Product Description**





Preferred material



3000 printing



Source worker



Quality assurance



5000 sprays



Guangzhou spot

## **INFORMATION**

Product Name: Cream bottle series

Material: glass / ABS

Specification: 100g/50g

Bottle body color: transparent

Related accessories: cover /liner/hand pad

Process production: 10go characters can be screen printed according to requirements, such as sanding /color spraying/ electroplating

# **ACCESSORIES**





# **BOTTLE SIZE**



# Size Table

| capacity | Mouth of teeth | Printing height | Bottle weight | Set weight |  |
|----------|----------------|-----------------|---------------|------------|--|
| 50G      | 52MM           | 42MM            | 169G          | 188G       |  |

**Note:** due to different shooting an