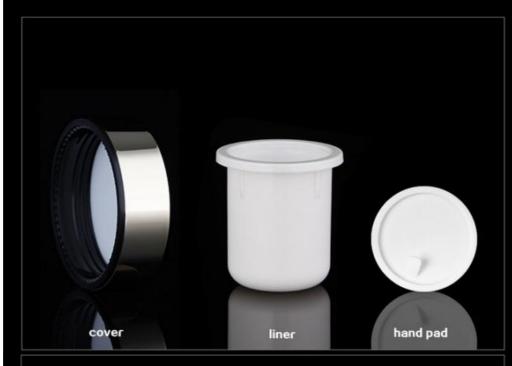

# **ACCESSORIES**

## **INFORMATION**

Product Name: Cream bottle series

Material: glass / ABS

Specification: 100g/50g

Bottle body color: transparent

Related accessories: cover /liner/hand pad

Process production: 10go characters can be screen printed according to requirements, such as sanding /color spraying/ electroplating