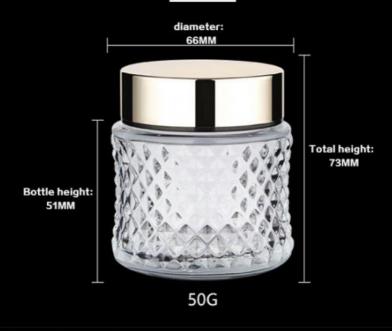

# **BOTTLE SIZE**

# Size Table

| capacity | Mouth of teeth | Printing height | Bottle weight | Set weight |  |
|----------|----------------|-----------------|---------------|------------|--|
| 50G      | 52MM           | 42MM            | 169G          | 188G       |  |