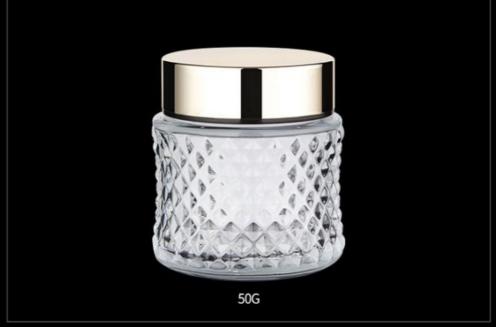

Other Cosmetic

Product Name: Cosmetic Glass Cream Jar

• Capacity: 100g 50g

Material: Glass Bottle +plastic Cap

• Bottle Color: Customied

Keyword: Essential Oil Dropper Pump Bottle

• Logo Printing: OEM Accaptable

## **INFORMATION**

Product Name: Cream bottle series

Material: glass / ABS

Specification: 100g/50g

Bottle body color: transparent

Related accessories: cover /liner/hand pad

Process production: 10go characters can be screen printed according to requirements, such as sanding /color spraying/ electroplating

# Size Table

| capacity | Mouth of teeth | Printing height | Bottle weight | Set weight |  |
|----------|----------------|-----------------|---------------|------------|--|
| 50G      | 52MM           | 42MM            | 169G          | 188G       |  |