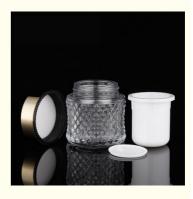

Packaging: Customer Requirements Accepted
 Accessory: Cover /Nesse /cover /pump Head/hand Pad

• Sample: 1-3 Pcs

## **INFORMATION**

Product Name: Cream bottle series

Material: glass / ABS

Specification: 100g/50g

Bottle body color: transparent

Related accessories: cover /liner/hand pad

Process production: 10go characters can be screen printed according to requirements, such as sanding /color spraying/ electroplating