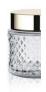

## **INFORMATION**

Product Name: Cream bottle series

Material: glass / ABS

Specification: 100g/50g

Bottle body color: transparent

Related accessories: cover /liner/hand pad

Process production: 10go characters can be screen printed according to requirements, such as sanding /color spraying/ electroplating

# Size Table

| capacity | Mouth of teeth | Printing height | Bottle weight | Set weight |  |
|----------|----------------|-----------------|---------------|------------|--|
| 50G      | 52MM           | 42MM            | 169G          | 188G       |  |