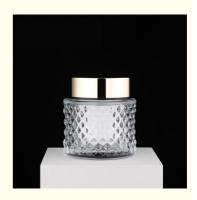

# Luxury Skincare Packaging 100g 50g Cream Jar Foundation Bottle Pineapple bottle With liner For Cosmetic

Other Cosmetic

Product Name: Cosmetic Glass Cream Jar

• Capacity: 100g 50g

Material: Glass Bottle +plastic Cap

• Bottle Color: Customied

Keyword: Essential Oil Dropper Pump Bottle

• Logo Printing: OEM Accaptable

## **INFORMATION**

Product Name: Cream bottle series

Material: glass / ABS

Specification: 100g/50g

Bottle body color: transparent

Related accessories: cover /liner/hand pad

Process production: 10go characters can be screen printed according to requirements, such as sanding /color spraying/ electroplating