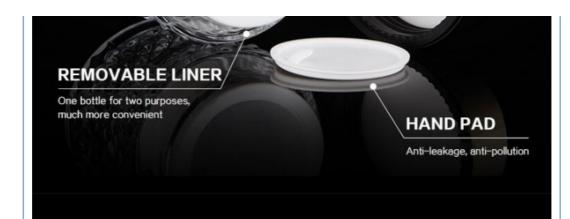

# **ACCESSORIES**

Packaging: Customer Requirements Accepted
 Accessory: Cover /Nesse /cover /pump Head/hand Pad

• Sample: 1-3 Pcs