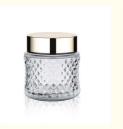

## **INFORMATION**

Product Name: Cream bottle series

Material: glass / ABS

Specification: 100g/50g

Bottle body color: transparent

Related accessories: cover /liner/hand pad

Process production: 10go characters can be screen printed according to requirements, such as sanding /color spraying/ electroplating

# Size Table

| capacity | Mouth of teeth | Printing height | Bottle weight | Set weight |  |
|----------|----------------|-----------------|---------------|------------|--|
| 50G      | 52MM           | 42MM            | 169G          | 188G       |  |