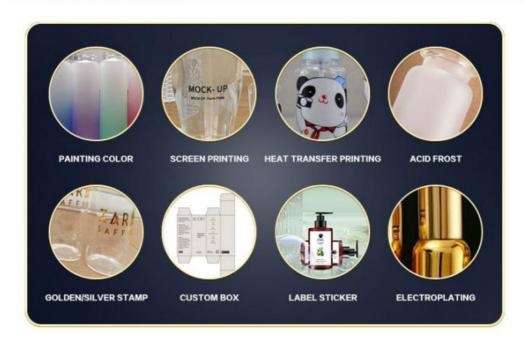

## **INFORMATION**

Product Name: Cream bottle series

Material: glass / ABS

Specification: 100g/50g

Bottle body color: transparent

Related accessories: cover /liner/hand pad

Process production: 10go characters can be screen printed according to requirements, such as sanding /color spraying/ electroplating

# **ACCESSORIES**